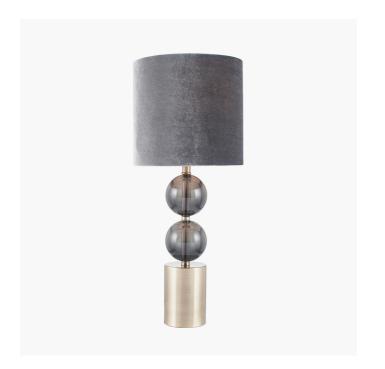

| Product code | 30-727-C | Product Type            | Complete                                                                                                                                                             |
|--------------|----------|-------------------------|----------------------------------------------------------------------------------------------------------------------------------------------------------------------|
|              |          | Description             | Harris Antique Brass and Smoke Glass Table Lamp                                                                                                                      |
|              |          | Range name              | Harris Smoke                                                                                                                                                         |
|              |          | Barcode                 | 5018207387843                                                                                                                                                        |
|              |          | Supplier code           | RHJI303                                                                                                                                                              |
|              |          | Country of origin       | China                                                                                                                                                                |
|              |          | Standard colour group   | Silver                                                                                                                                                               |
|              |          | Selling colour          | Antique Brass, Smoke                                                                                                                                                 |
|              |          | Standard material group | Glass and Metal                                                                                                                                                      |
|              |          | Material composition    | Glass, Metal                                                                                                                                                         |
|              |          | Mail order packaging    | Yes                                                                                                                                                                  |
|              |          | Web description         | Two smoke glass globes and antique brass metal make this table lamp a beautiful statement piece for any room. Also available in chrome metal with clear glass balls. |