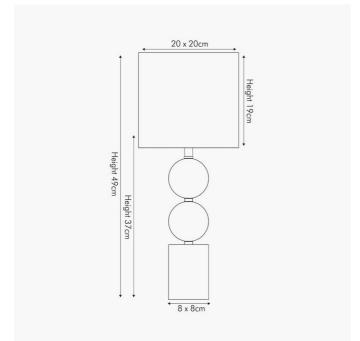

|                           | Length (side to side) (cm)                  | Depth (front to back) (cm)       | Height (top to bottom) (cm)   |
|---------------------------|---------------------------------------------|----------------------------------|-------------------------------|
| Overall                   | 20                                          | 20                               | 48.5                          |
| Base (from complete)      | 8                                           | 8                                | 37                            |
| Shade (from complete)     | 20                                          | 20                               | 19                            |
| Tapered shade top         | n/a                                         | n/a                              |                               |
| Minimum drop              | n/a                                         | Pendant body                     | n/a                           |
|                           |                                             | Product weight (kg)              | 2.02                          |
| Product Box               | 26                                          | 26                               | 49                            |
| Product Box quantity      | 1                                           | Product Box weight (kg)          | 2.6                           |
| Outer Box                 | n/a                                         | n/a                              | n/a                           |
| Outer Box quantity        | n/a                                         | Outer Box weight (kg)            | n/a                           |
| Number of bulbs           | 1                                           | Shade lining colour and material | n/a                           |
| Bulb                      | ES/E27 GLS                                  | Shade gimbal size                | n/a                           |
| Wattage                   | 6-9W LED                                    | Shade gimbal type and colour     | n/a                           |
| Tube riser                | n/a                                         | Cord grip                        | fixed in base                 |
| Lampholder                | E27 Black plastic with antique brass casing | Grommet                          | Gold Plastic                  |
| Cable colour and material | Black fabric                                | Felt base/Feet                   | Black felt base               |
| Cable type                | 2x0.75mm², 2m from side of base             | UKCA/CE label                    | on lamp holder                |
| Plug                      | Black UK 3 pin with 3 amp fuse              | Double insulated label           | on lamp holder                |
| Switch                    | Black in-line                               | Traceability label               | on felt base                  |
| User manual               | No                                          | Y' statement label               | on the cable next to the plug |
| IP rating 20              |                                             | leave deter                      | 04/02/0000 46:02:05           |
| Dimmable                  | No                                          | - Issue date:                    | 21/03/2022 16:23:25           |