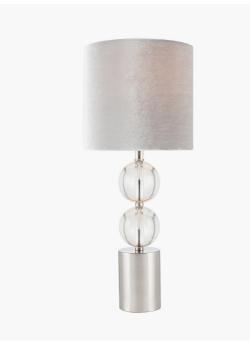

| Product code 3                                                                                      | 0-726-C Product Type                            |                         | •                                | Complete                                                                                                                                                                              |                               |  |
|-----------------------------------------------------------------------------------------------------|-------------------------------------------------|-------------------------|----------------------------------|---------------------------------------------------------------------------------------------------------------------------------------------------------------------------------------|-------------------------------|--|
|                                                                                                     |                                                 | Description             |                                  | Harris Brushed Silver and Clear Glass Table Lamp                                                                                                                                      |                               |  |
|                                                                                                     |                                                 | Range name              |                                  | Harris Clear                                                                                                                                                                          |                               |  |
|                                                                                                     |                                                 | •                       |                                  | 5018207387836                                                                                                                                                                         |                               |  |
|                                                                                                     |                                                 | Supplier code           |                                  | RHJI303                                                                                                                                                                               |                               |  |
|                                                                                                     |                                                 | Country of origin       |                                  | China                                                                                                                                                                                 |                               |  |
|                                                                                                     |                                                 | <b>V</b> 1              |                                  | Clear                                                                                                                                                                                 |                               |  |
|                                                                                                     |                                                 | 0                       |                                  | Brushed Chrome, Clear                                                                                                                                                                 |                               |  |
|                                                                                                     |                                                 | Standard material group |                                  | Glass and Metal                                                                                                                                                                       |                               |  |
|                                                                                                     |                                                 | Material composition    |                                  | Glass, Metal                                                                                                                                                                          |                               |  |
|                                                                                                     |                                                 | Mail order packaging    |                                  | Yes                                                                                                                                                                                   |                               |  |
|                                                                                                     |                                                 | Web description         |                                  | Two clear glass globes and brushed silver metal<br>make this table lamp a beautiful statement piece<br>for any room. Also available in antique brass metal<br>with smoke glass balls. |                               |  |
|                                                                                                     | Length (side to s                               | ide) (cm)               | Depth (front to back             | (cm)                                                                                                                                                                                  | Height (top to bottom) (cm)   |  |
| Overall                                                                                             | 20                                              |                         | 20                               |                                                                                                                                                                                       | 48.5                          |  |
| Base (from complete)                                                                                | 8                                               |                         | 8                                |                                                                                                                                                                                       | 37                            |  |
| Shade (from complete)                                                                               | 20                                              |                         | 20                               |                                                                                                                                                                                       | 19                            |  |
| Tapered shade top                                                                                   | n/a                                             |                         | 20<br>n/a                        |                                                                                                                                                                                       | 13                            |  |
| Minimum drop                                                                                        | n/a                                             |                         | Pendant body                     |                                                                                                                                                                                       | n/a                           |  |
|                                                                                                     | 11/a                                            |                         | -                                |                                                                                                                                                                                       |                               |  |
|                                                                                                     |                                                 |                         | Product weight (kg)              |                                                                                                                                                                                       | 2.02                          |  |
| Product Box                                                                                         | 26                                              |                         | 26                               |                                                                                                                                                                                       | 49                            |  |
| Product Box quantity                                                                                | 1                                               |                         | Product Box weight (kg)          |                                                                                                                                                                                       | 2.6                           |  |
| Outer Box                                                                                           | n/a                                             |                         | n/a                              |                                                                                                                                                                                       | n/a                           |  |
| Outer Box quantity n/a                                                                              |                                                 | _                       | Outer Box weight (kg)            |                                                                                                                                                                                       | n/a                           |  |
| Number of bulbs                                                                                     | 1                                               |                         | Shade lining colour and material |                                                                                                                                                                                       | n/a                           |  |
| Bulb                                                                                                | ES/E27 GLS                                      |                         | Shade gimbal size                |                                                                                                                                                                                       | n/a                           |  |
| Wattage                                                                                             | 6-9W LED                                        |                         | Shade gimbal type and colour     |                                                                                                                                                                                       | n/a                           |  |
| Tube riser                                                                                          | n/a                                             |                         | Cord grip                        |                                                                                                                                                                                       | fixed in base                 |  |
| Lampholder                                                                                          | E27 Black plastic with brushed<br>chrome casing |                         | Grommet                          |                                                                                                                                                                                       | Black                         |  |
| Cable colour and material                                                                           | Grey fabric                                     |                         | Felt base/Feet                   |                                                                                                                                                                                       | Black felt base               |  |
| Cable type                                                                                          | 2x0.75mm <sup>2</sup> , 2m from side of base    |                         | UKCA/CE label                    |                                                                                                                                                                                       | on lamp holder                |  |
| Plug                                                                                                | Black UK 3 pin with 3 amp fuse                  |                         | Double insulated label           |                                                                                                                                                                                       | on lamp holder                |  |
| Switch                                                                                              | Black in-line                                   |                         | Traceability label               |                                                                                                                                                                                       | on felt base                  |  |
| User manual                                                                                         | No                                              |                         | Y' statement label               |                                                                                                                                                                                       | on the cable next to the plug |  |
| IP rating                                                                                           | 20                                              | Issue dat               |                                  |                                                                                                                                                                                       | 21/03/2022 16:23:23           |  |
| Dimmable                                                                                            | No                                              |                         |                                  |                                                                                                                                                                                       |                               |  |
| For packaging and labeling information please refer to our Packaging and Labelling Supplier Manual. |                                                 |                         |                                  |                                                                                                                                                                                       |                               |  |