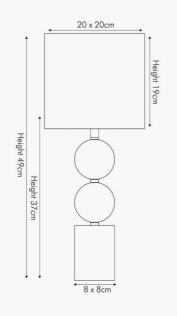

| Product code 3                                                                                      | 0-726-C Product Type                            |                         | •                                | Complete                                                                                                                                                                              |                               |  |
|-----------------------------------------------------------------------------------------------------|-------------------------------------------------|-------------------------|----------------------------------|---------------------------------------------------------------------------------------------------------------------------------------------------------------------------------------|-------------------------------|--|
|                                                                                                     |                                                 | Description             |                                  | Harris Brushed Silver and Clear Glass Table Lamp                                                                                                                                      |                               |  |
|                                                                                                     |                                                 | Range name              |                                  | Harris Clear                                                                                                                                                                          |                               |  |
|                                                                                                     |                                                 | •                       |                                  | 5018207387836                                                                                                                                                                         |                               |  |
|                                                                                                     |                                                 | Supplier code           |                                  | RHJI303                                                                                                                                                                               |                               |  |
|                                                                                                     |                                                 | Country of origin       |                                  | China                                                                                                                                                                                 |                               |  |
|                                                                                                     |                                                 | <b>V</b> 1              |                                  | Clear                                                                                                                                                                                 |                               |  |
|                                                                                                     |                                                 | 0                       |                                  | Brushed Chrome, Clear                                                                                                                                                                 |                               |  |
|                                                                                                     |                                                 | Standard material group |                                  | Glass and Metal                                                                                                                                                                       |                               |  |
|                                                                                                     |                                                 | Material composition    |                                  | Glass, Metal                                                                                                                                                                          |                               |  |
|                                                                                                     |                                                 | Mail order packaging    |                                  | Yes                                                                                                                                                                                   |                               |  |
|                                                                                                     |                                                 | Web description         |                                  | Two clear glass globes and brushed silver metal<br>make this table lamp a beautiful statement piece<br>for any room. Also available in antique brass metal<br>with smoke glass balls. |                               |  |
|                                                                                                     | Length (side to s                               | ide) (cm)               | Depth (front to back             | (cm)                                                                                                                                                                                  | Height (top to bottom) (cm)   |  |
| Overall                                                                                             | 20                                              |                         | 20                               |                                                                                                                                                                                       | 48.5                          |  |
| Base (from complete)                                                                                | 8                                               |                         | 8                                |                                                                                                                                                                                       | 37                            |  |
| Shade (from complete)                                                                               | 20                                              |                         | 20                               |                                                                                                                                                                                       | 19                            |  |
| Tapered shade top                                                                                   | n/a                                             |                         | 20<br>n/a                        |                                                                                                                                                                                       | 13                            |  |
| Minimum drop                                                                                        | n/a                                             |                         | Pendant body                     |                                                                                                                                                                                       | n/a                           |  |
|                                                                                                     | 11/a                                            |                         | -                                |                                                                                                                                                                                       |                               |  |
|                                                                                                     |                                                 |                         | Product weight (kg)              |                                                                                                                                                                                       | 2.02                          |  |
| Product Box                                                                                         | 26                                              |                         | 26                               |                                                                                                                                                                                       | 49                            |  |
| Product Box quantity                                                                                | 1                                               |                         | Product Box weight (kg)          |                                                                                                                                                                                       | 2.6                           |  |
| Outer Box                                                                                           | n/a                                             |                         | n/a                              |                                                                                                                                                                                       | n/a                           |  |
| Outer Box quantity n/a                                                                              |                                                 | _                       | Outer Box weight (kg)            |                                                                                                                                                                                       | n/a                           |  |
| Number of bulbs                                                                                     | 1                                               |                         | Shade lining colour and material |                                                                                                                                                                                       | n/a                           |  |
| Bulb                                                                                                | ES/E27 GLS                                      |                         | Shade gimbal size                |                                                                                                                                                                                       | n/a                           |  |
| Wattage                                                                                             | 6-9W LED                                        |                         | Shade gimbal type and colour     |                                                                                                                                                                                       | n/a                           |  |
| Tube riser                                                                                          | n/a                                             |                         | Cord grip                        |                                                                                                                                                                                       | fixed in base                 |  |
| Lampholder                                                                                          | E27 Black plastic with brushed<br>chrome casing |                         | Grommet                          |                                                                                                                                                                                       | Black                         |  |
| Cable colour and material                                                                           | Grey fabric                                     |                         | Felt base/Feet                   |                                                                                                                                                                                       | Black felt base               |  |
| Cable type                                                                                          | 2x0.75mm <sup>2</sup> , 2m from side of base    |                         | UKCA/CE label                    |                                                                                                                                                                                       | on lamp holder                |  |
| Plug                                                                                                | Black UK 3 pin with 3 amp fuse                  |                         | Double insulated label           |                                                                                                                                                                                       | on lamp holder                |  |
| Switch                                                                                              | Black in-line                                   |                         | Traceability label               |                                                                                                                                                                                       | on felt base                  |  |
| User manual                                                                                         | No                                              |                         | Y' statement label               |                                                                                                                                                                                       | on the cable next to the plug |  |
| IP rating                                                                                           | 20                                              | Issue dat               |                                  |                                                                                                                                                                                       | 21/03/2022 16:23:23           |  |
| Dimmable                                                                                            | No                                              |                         |                                  |                                                                                                                                                                                       |                               |  |
| For packaging and labeling information please refer to our Packaging and Labelling Supplier Manual. |                                                 |                         |                                  |                                                                                                                                                                                       |                               |  |