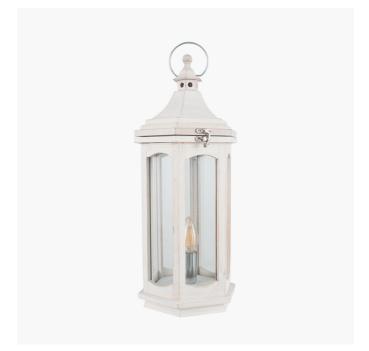

| Product code | 30-735-C        | Product Type                                                                                                                                                                                                                             | Complete                                   |
|--------------|-----------------|------------------------------------------------------------------------------------------------------------------------------------------------------------------------------------------------------------------------------------------|--------------------------------------------|
|              |                 | Description                                                                                                                                                                                                                              | Adaline White Wash Wood Lantern Table Lamp |
|              |                 | Range name                                                                                                                                                                                                                               | Adaline                                    |
|              |                 | Barcode                                                                                                                                                                                                                                  | 5018207387997                              |
|              |                 | Supplier code                                                                                                                                                                                                                            | HANG001                                    |
|              |                 | Country of origin                                                                                                                                                                                                                        | China                                      |
|              |                 | Standard colour group                                                                                                                                                                                                                    | White                                      |
|              |                 | Selling colour                                                                                                                                                                                                                           | White Wash and Silver                      |
| 1            |                 | Standard material group                                                                                                                                                                                                                  | Wood, Metal and Glass                      |
|              |                 | Material composition                                                                                                                                                                                                                     | Pine, Steel, Glass                         |
|              |                 | Mail order packaging                                                                                                                                                                                                                     | Yes                                        |
|              | Web description | Bring some outdoor styling into your home with our white wash wood lantern table lamp. The shabby chic effect gives this light source a cosy, homely feel and would look stunning in any interior space. Also available as a floor lamp. |                                            |