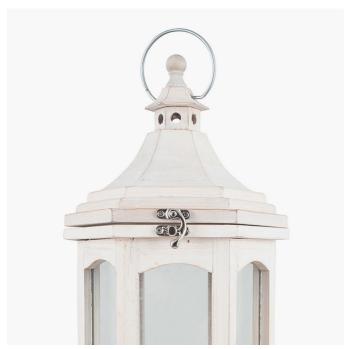

| Product code | 30-735-C        | Product Type                                                                                                                                                                                                                             | Complete                                   |
|--------------|-----------------|------------------------------------------------------------------------------------------------------------------------------------------------------------------------------------------------------------------------------------------|--------------------------------------------|
|              |                 | Description                                                                                                                                                                                                                              | Adaline White Wash Wood Lantern Table Lamp |
|              |                 | Range name                                                                                                                                                                                                                               | Adaline                                    |
|              |                 | Barcode                                                                                                                                                                                                                                  | 5018207387997                              |
|              |                 | Supplier code                                                                                                                                                                                                                            | HANG001                                    |
|              |                 | Country of origin                                                                                                                                                                                                                        | China                                      |
|              |                 | Standard colour group                                                                                                                                                                                                                    | White                                      |
|              |                 | Selling colour                                                                                                                                                                                                                           | White Wash and Silver                      |
| 1            |                 | Standard material group                                                                                                                                                                                                                  | Wood, Metal and Glass                      |
|              |                 | Material composition                                                                                                                                                                                                                     | Pine, Steel, Glass                         |
|              |                 | Mail order packaging                                                                                                                                                                                                                     | Yes                                        |
|              | Web description | Bring some outdoor styling into your home with our white wash wood lantern table lamp. The shabby chic effect gives this light source a cosy, homely feel and would look stunning in any interior space. Also available as a floor lamp. |                                            |