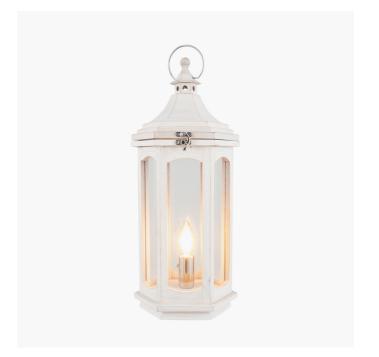

| Product code | 30-735-C        | Product Type                                                                                                                                                                                                                             | Complete                                   |
|--------------|-----------------|------------------------------------------------------------------------------------------------------------------------------------------------------------------------------------------------------------------------------------------|--------------------------------------------|
|              |                 | Description                                                                                                                                                                                                                              | Adaline White Wash Wood Lantern Table Lamp |
|              |                 | Range name                                                                                                                                                                                                                               | Adaline                                    |
|              |                 | Barcode                                                                                                                                                                                                                                  | 5018207387997                              |
|              |                 | Supplier code                                                                                                                                                                                                                            | HANG001                                    |
|              |                 | Country of origin                                                                                                                                                                                                                        | China                                      |
|              |                 | Standard colour group                                                                                                                                                                                                                    | White                                      |
|              |                 | Selling colour                                                                                                                                                                                                                           | White Wash and Silver                      |
| 1            |                 | Standard material group                                                                                                                                                                                                                  | Wood, Metal and Glass                      |
|              |                 | Material composition                                                                                                                                                                                                                     | Pine, Steel, Glass                         |
|              |                 | Mail order packaging                                                                                                                                                                                                                     | Yes                                        |
|              | Web description | Bring some outdoor styling into your home with our white wash wood lantern table lamp. The shabby chic effect gives this light source a cosy, homely feel and would look stunning in any interior space. Also available as a floor lamp. |                                            |