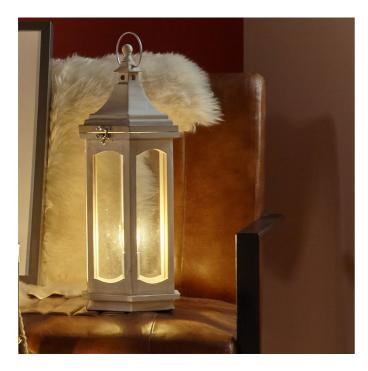

| Product code | 30-735-C        | Product Type                                                                                                                                                                                                                             | Complete                                   |
|--------------|-----------------|------------------------------------------------------------------------------------------------------------------------------------------------------------------------------------------------------------------------------------------|--------------------------------------------|
|              |                 | Description                                                                                                                                                                                                                              | Adaline White Wash Wood Lantern Table Lamp |
|              |                 | Range name                                                                                                                                                                                                                               | Adaline                                    |
|              |                 | Barcode                                                                                                                                                                                                                                  | 5018207387997                              |
|              |                 | Supplier code                                                                                                                                                                                                                            | HANG001                                    |
|              |                 | Country of origin                                                                                                                                                                                                                        | China                                      |
|              |                 | Standard colour group                                                                                                                                                                                                                    | White                                      |
|              |                 | Selling colour                                                                                                                                                                                                                           | White Wash and Silver                      |
| 1            |                 | Standard material group                                                                                                                                                                                                                  | Wood, Metal and Glass                      |
|              |                 | Material composition                                                                                                                                                                                                                     | Pine, Steel, Glass                         |
|              |                 | Mail order packaging                                                                                                                                                                                                                     | Yes                                        |
|              | Web description | Bring some outdoor styling into your home with our white wash wood lantern table lamp. The shabby chic effect gives this light source a cosy, homely feel and would look stunning in any interior space. Also available as a floor lamp. |                                            |