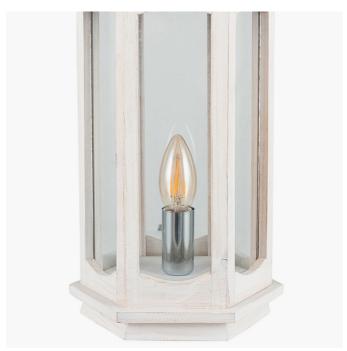

|                           | Length (side to side) (cm)             | Depth (front to back) (cm)       | Height (top to bottom) (cm)   |
|---------------------------|----------------------------------------|----------------------------------|-------------------------------|
| Overall                   | 18                                     | 20                               | 48                            |
| Base (from complete)      | n/a                                    | n/a                              | n/a                           |
| Shade (from complete)     | n/a                                    | n/a                              | n/a                           |
| Tapered shade top         | n/a                                    | n/a                              |                               |
| Minimum drop              | n/a                                    | Pendant body                     | n/a                           |
|                           |                                        | Product weight (kg)              | 1.5                           |
| Product Box               | 25.5                                   | 24                               | 55                            |
| Product Box quantity      | 1                                      | Product Box weight (kg)          | 2.5                           |
| Outer Box                 | n/a                                    | n/a                              | n/a                           |
| Outer Box quantity        | n/a                                    | Outer Box weight (kg)            | n/a                           |
| Number of bulbs           | 1                                      | Shade lining colour and material | n/a                           |
| Bulb                      | SES/E14 Candle                         | Shade gimbal size                | n/a                           |
| Wattage                   | 6-9W LED                               | Shade gimbal type and colour     | n/a                           |
| Tube riser                | n/a                                    | Cord grip                        | fixed in base                 |
| Lampholder                | E14 White plastic with chrome casing   | Grommet                          | n/a                           |
| Cable colour and material | colour and material Black plastic      |                                  | Wood base                     |
| Cable type                | 2x0.75mm², 2m from side of base        | UKCA/CE label                    | on lamp holder                |
| Plug                      | Black UK 3 pin with 3 amp fuse         | Double insulated label           | on lamp holder                |
| Switch                    | Black in-line (40cm from side of base) | Traceability label               | on cable by the plug          |
| User manual               | No                                     | Y' statement label               | on the cable next to the plug |
| IP rating 20              |                                        | Issue date:                      | 21/03/2022 16:23:33           |
| Dimmable                  | No                                     | issue uale.                      | 21/03/2022 10.23.33           |