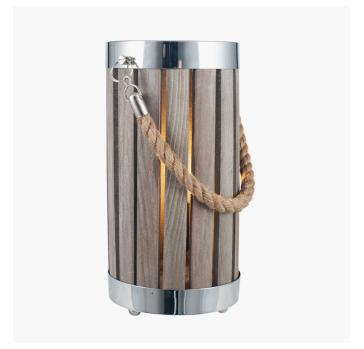

| Product code | 30-733-C | Product Type            | Complete                                                                                                                                                                                                                                                 |
|--------------|----------|-------------------------|----------------------------------------------------------------------------------------------------------------------------------------------------------------------------------------------------------------------------------------------------------|
|              |          | Description             | Austell Grey Wash Wood Small Lantern Table Lamp                                                                                                                                                                                                          |
|              |          | Range name              | Austell                                                                                                                                                                                                                                                  |
|              |          | Barcode                 | 5018207387959                                                                                                                                                                                                                                            |
|              |          | Supplier code           | HANG001                                                                                                                                                                                                                                                  |
|              |          | Country of origin       | China                                                                                                                                                                                                                                                    |
|              |          | Standard colour group   | Grey                                                                                                                                                                                                                                                     |
|              |          | Selling colour          | Grey Wash Wood                                                                                                                                                                                                                                           |
|              |          | Standard material group | Wood and Metal                                                                                                                                                                                                                                           |
|              |          | Material composition    | Wood, Iron                                                                                                                                                                                                                                               |
| 1/11         |          | Mail order packaging    | Yes                                                                                                                                                                                                                                                      |
|              |          | Web description         | Bring some soft coastal styling into your home with our grey wash wood slatted table lamp. The slatted design elegantly diffuses the light, emanating a homely feel and would look stunning in any interior space. Also available as a large table lamp. |