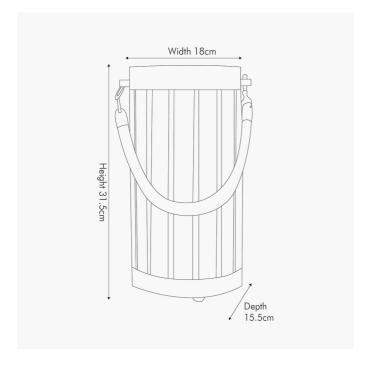

|                           |                                        | <u> </u>                         |                                     |
|---------------------------|----------------------------------------|----------------------------------|-------------------------------------|
|                           | Length (side to side) (cm)             | Depth (front to back) (cm)       | Height (top to bottom) (cm)         |
| Overall                   | 18                                     | 15.5                             | 31.5                                |
| Base (from complete)      | n/a                                    | n/a                              | n/a                                 |
| Shade (from complete)     | n/a                                    | n/a                              | n/a                                 |
| Tapered shade top         | n/a                                    | n/a                              |                                     |
| Minimum drop              | n/a                                    | Pendant body                     | n/a                                 |
|                           |                                        | Product weight (kg)              | 1.19                                |
| Product Box               | 18                                     | 18                               | 34                                  |
| Product Box quantity      | 1                                      | Product Box weight (kg)          | 1.4                                 |
| Outer Box                 | n/a                                    | n/a                              | n/a                                 |
| Outer Box quantity        | n/a                                    | Outer Box weight (kg)            | n/a                                 |
| Number of bulbs           | 1                                      | Shade lining colour and material | n/a                                 |
| Bulb                      | SES/E14 Candle                         | Shade gimbal size                | n/a                                 |
| Wattage                   | 6-9W LED                               | Shade gimbal type and colour     | n/a                                 |
| Tube riser                | n/a                                    | Cord grip                        | fixed in base                       |
| Lampholder                | E14 Black plastic                      | Grommet                          | n/a                                 |
| Cable colour and material | Black plastic                          | Felt base/Feet                   | Metal feet x3                       |
| Cable type                | 2x0.75mm², 2m from side of base        | UKCA/CE label                    | on lamp holder                      |
| Plug                      | Black UK 3 pin with 3 amp fuse         | Double insulated label           | on lamp holder                      |
| Switch                    | Black in-line (40cm from side of base) | Traceability label               | on cable by the plug                |
| User manual               | No                                     | Y' statement label               | on the cable next to the plug       |
| IP rating 20              |                                        | Issue date:                      | 21/03/2022 16:23:31                 |
|                           |                                        |                                  | Z   / U J / Z U Z Z   I D . Z J . J |