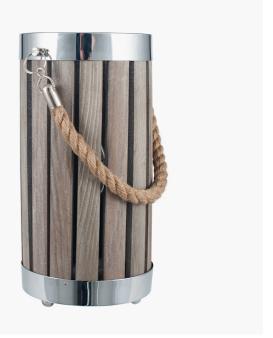

| Product code | 30-733-C | Product Type            | Complete                                                                                                                                                                                                                                                 |
|--------------|----------|-------------------------|----------------------------------------------------------------------------------------------------------------------------------------------------------------------------------------------------------------------------------------------------------|
|              |          | Description             | Austell Grey Wash Wood Small Lantern Table Lamp                                                                                                                                                                                                          |
|              |          | Range name              | Austell                                                                                                                                                                                                                                                  |
|              |          | Barcode                 | 5018207387959                                                                                                                                                                                                                                            |
|              |          | Supplier code           | HANG001                                                                                                                                                                                                                                                  |
|              |          | Country of origin       | China                                                                                                                                                                                                                                                    |
|              |          | Standard colour group   | Grey                                                                                                                                                                                                                                                     |
|              |          | Selling colour          | Grey Wash Wood                                                                                                                                                                                                                                           |
|              |          | Standard material group | Wood and Metal                                                                                                                                                                                                                                           |
|              |          | Material composition    | Wood, Iron                                                                                                                                                                                                                                               |
| 1/11         |          | Mail order packaging    | Yes                                                                                                                                                                                                                                                      |
|              |          | Web description         | Bring some soft coastal styling into your home with our grey wash wood slatted table lamp. The slatted design elegantly diffuses the light, emanating a homely feel and would look stunning in any interior space. Also available as a large table lamp. |