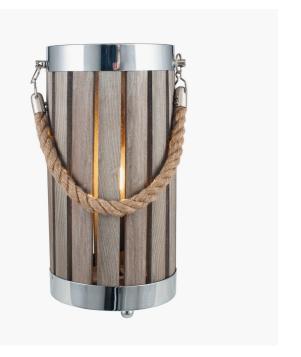

| Product code | 30-733-C | Product Type            | Complete                                                                                                                                                                                                                                                 |
|--------------|----------|-------------------------|----------------------------------------------------------------------------------------------------------------------------------------------------------------------------------------------------------------------------------------------------------|
|              |          | Description             | Austell Grey Wash Wood Small Lantern Table Lamp                                                                                                                                                                                                          |
|              |          | Range name              | Austell                                                                                                                                                                                                                                                  |
|              |          | Barcode                 | 5018207387959                                                                                                                                                                                                                                            |
|              |          | Supplier code           | HANG001                                                                                                                                                                                                                                                  |
|              |          | Country of origin       | China                                                                                                                                                                                                                                                    |
|              |          | Standard colour group   | Grey                                                                                                                                                                                                                                                     |
|              |          | Selling colour          | Grey Wash Wood                                                                                                                                                                                                                                           |
|              |          | Standard material group | Wood and Metal                                                                                                                                                                                                                                           |
|              |          | Material composition    | Wood, Iron                                                                                                                                                                                                                                               |
| 1/11         |          | Mail order packaging    | Yes                                                                                                                                                                                                                                                      |
|              |          | Web description         | Bring some soft coastal styling into your home with our grey wash wood slatted table lamp. The slatted design elegantly diffuses the light, emanating a homely feel and would look stunning in any interior space. Also available as a large table lamp. |