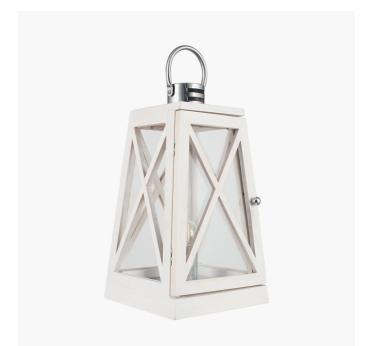

| Product code | 30-732-C             | Product Type            | Complete                                                                                                                                                                                                                    |
|--------------|----------------------|-------------------------|-----------------------------------------------------------------------------------------------------------------------------------------------------------------------------------------------------------------------------|
|              |                      | Description             | Devon White Wash and Chrome Lantern Table Lamp                                                                                                                                                                              |
|              |                      | Range name              | Devon                                                                                                                                                                                                                       |
|              |                      | Barcode                 | 5018207387942                                                                                                                                                                                                               |
|              |                      | Supplier code           | HANG001                                                                                                                                                                                                                     |
|              |                      | Country of origin       | China                                                                                                                                                                                                                       |
|              |                      | Standard colour group   | White                                                                                                                                                                                                                       |
|              |                      | Selling colour          | White Wash Wood, Chrome Metal                                                                                                                                                                                               |
|              |                      | Standard material group | Wood, Metal and Glass                                                                                                                                                                                                       |
|              | Material composition | Wood, Iron, Glass       |                                                                                                                                                                                                                             |
|              |                      | Mail order packaging    | Yes                                                                                                                                                                                                                         |
|              |                      | Web description         | The perfect finishing touch to a coastal interior this whitewash wood lantern is crafted from wood and features a rustic finish. The tapered square shape maximises the light output. Also available in a grey wash finish. |