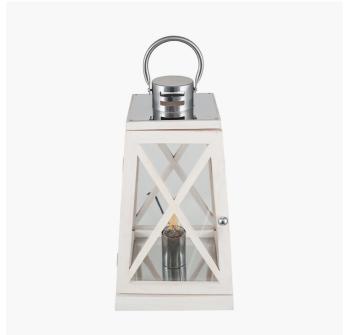

| Product code | 30-732-C             | Product Type            | Complete                                                                                                                                                                                                                    |
|--------------|----------------------|-------------------------|-----------------------------------------------------------------------------------------------------------------------------------------------------------------------------------------------------------------------------|
|              |                      | Description             | Devon White Wash and Chrome Lantern Table Lamp                                                                                                                                                                              |
|              |                      | Range name              | Devon                                                                                                                                                                                                                       |
|              |                      | Barcode                 | 5018207387942                                                                                                                                                                                                               |
|              |                      | Supplier code           | HANG001                                                                                                                                                                                                                     |
|              |                      | Country of origin       | China                                                                                                                                                                                                                       |
|              |                      | Standard colour group   | White                                                                                                                                                                                                                       |
|              |                      | Selling colour          | White Wash Wood, Chrome Metal                                                                                                                                                                                               |
|              |                      | Standard material group | Wood, Metal and Glass                                                                                                                                                                                                       |
|              | Material composition | Wood, Iron, Glass       |                                                                                                                                                                                                                             |
|              |                      | Mail order packaging    | Yes                                                                                                                                                                                                                         |
|              |                      | Web description         | The perfect finishing touch to a coastal interior this whitewash wood lantern is crafted from wood and features a rustic finish. The tapered square shape maximises the light output. Also available in a grey wash finish. |