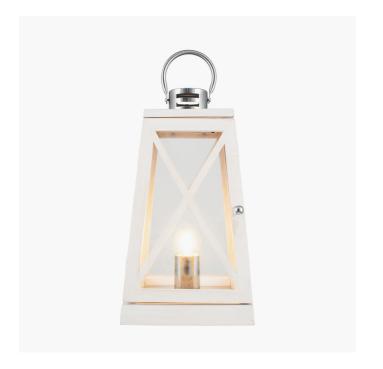

| Product code | 30-732-C             | Product Type            | Complete                                                                                                                                                                                                                    |
|--------------|----------------------|-------------------------|-----------------------------------------------------------------------------------------------------------------------------------------------------------------------------------------------------------------------------|
|              |                      | Description             | Devon White Wash and Chrome Lantern Table Lamp                                                                                                                                                                              |
|              |                      | Range name              | Devon                                                                                                                                                                                                                       |
|              |                      | Barcode                 | 5018207387942                                                                                                                                                                                                               |
|              |                      | Supplier code           | HANG001                                                                                                                                                                                                                     |
|              |                      | Country of origin       | China                                                                                                                                                                                                                       |
|              |                      | Standard colour group   | White                                                                                                                                                                                                                       |
|              |                      | Selling colour          | White Wash Wood, Chrome Metal                                                                                                                                                                                               |
|              |                      | Standard material group | Wood, Metal and Glass                                                                                                                                                                                                       |
|              | Material composition | Wood, Iron, Glass       |                                                                                                                                                                                                                             |
|              |                      | Mail order packaging    | Yes                                                                                                                                                                                                                         |
|              |                      | Web description         | The perfect finishing touch to a coastal interior this whitewash wood lantern is crafted from wood and features a rustic finish. The tapered square shape maximises the light output. Also available in a grey wash finish. |