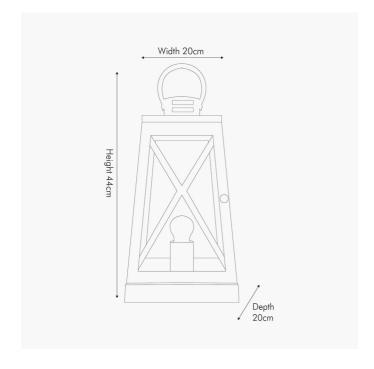

|                           | Length (side to side) (cm)                 | Depth (front to back) (cm)       | Height (top to bottom) (cm)   |  |
|---------------------------|--------------------------------------------|----------------------------------|-------------------------------|--|
| Overall                   | 20                                         | 20                               | 44                            |  |
| Base (from complete)      | n/a                                        | n/a                              | n/a                           |  |
| Shade (from complete)     | n/a                                        | n/a                              | n/a                           |  |
| Tapered shade top         | n/a                                        | n/a                              |                               |  |
| Minimum drop              | n/a                                        | Pendant body                     | n/a                           |  |
|                           |                                            | Product weight (kg)              | 2.04                          |  |
| Product Box               | 26                                         | 26                               | 44                            |  |
| Product Box quantity      | 1                                          | Product Box weight (kg)          | 2.4                           |  |
| Outer Box                 | n/a                                        | n/a                              | n/a                           |  |
| Outer Box quantity        | n/a                                        | Outer Box weight (kg)            | n/a                           |  |
|                           |                                            |                                  | Т                             |  |
| Number of bulbs           | 1                                          | Shade lining colour and material | n/a                           |  |
| Bulb                      | ES/E27 Candle                              | Shade gimbal size                | n/a                           |  |
| Wattage                   | 6W LED                                     | Shade gimbal type and colour     | n/a                           |  |
| Tube riser                | n/a                                        | Cord grip                        | fixed in base                 |  |
| Lampholder                | E27 White plastic with chrome metal casing | Grommet                          | Black                         |  |
| Cable colour and material | Black fabric                               | Felt base/Feet                   | Wood base                     |  |
| Cable type                | 2x0.75mm², 2m from side of base            | UKCA/CE label                    | on lamp holder                |  |
| Plug                      | Black UK 3 pin with 3 amp fuse             | Double insulated label           | on lamp holder                |  |
| Switch                    | Black in-line (40cm from side of base)     | Traceability label               | on cable by the plug          |  |
| User manual               | No                                         | Y' statement label               | on the cable next to the plug |  |
| IP rating 20              |                                            |                                  |                               |  |
|                           |                                            | Issue date:                      | 21/03/2022 16:23:29           |  |