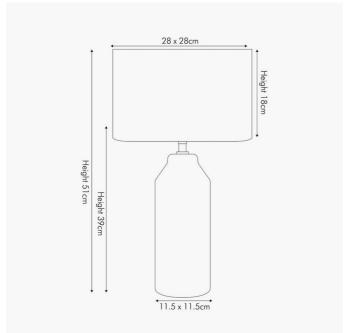

|                           | Length (side to side) (cm)                  | Depth (front to back) (cm)       | Height (top to bottom) (cm)   |
|---------------------------|---------------------------------------------|----------------------------------|-------------------------------|
| Overall                   | 28                                          | 28                               | 51                            |
| Base (from complete)      | 11.5                                        | 11.5                             | 39                            |
| Shade (from complete)     | 28                                          | 28                               | 18                            |
| Tapered shade top         | n/a                                         | n/a                              |                               |
| Minimum drop              | n/a                                         | Pendant body                     | n/a                           |
|                           |                                             | Product weight (kg)              | 1.68                          |
| Product Box               | 31                                          | 31                               | 49                            |
| Product Box quantity      | 1                                           | Product Box weight (kg)          | 2.5                           |
| Outer Box                 | n/a                                         | n/a                              | n/a                           |
| Outer Box quantity        | n/a                                         | Outer Box weight (kg)            | n/a                           |
| Number of bulbs           | 1                                           | Shade lining colour and material | n/a                           |
| Bulb                      | ES/E27 GLS                                  | Shade gimbal size                | 42mm                          |
| Wattage                   | 10-12W LED                                  | Shade gimbal type and colour     | fixed                         |
| Tube riser                | 20(h)x15(dia)mm antique brass               | Cord grip                        | fixed in base                 |
| Lampholder                | E27 Black plastic with antique brass casing | Grommet                          | Clear                         |
| Cable colour and material | Black plastic                               | Felt base/Feet                   | Black felt base               |
| Cable type                | 2x0.75mm², 2m from side of base             | UKCA/CE label                    | on lamp holder                |
| Plug                      | Black UK 3 pin with 3 amp fuse              | Double insulated label           | on lamp holder                |
| Switch                    | Black in-line (35cm from side of base)      | Traceability label               | on felt base                  |
| User manual               | No                                          | Y' statement label               | on the cable next to the plug |
| IP rating                 | 20                                          | Janua detai                      | 21/03/2022 16:23:22           |
| Dimmable                  | No                                          | Issue date:                      |                               |