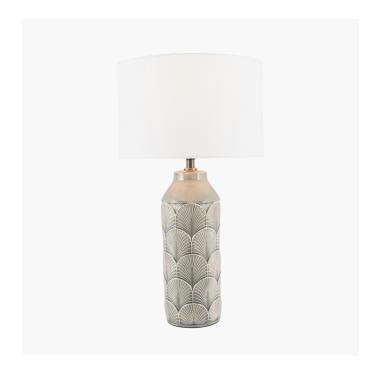

| Product code | 30-724-C   | Product Type            | Complete                                                                                                                                                                                                                                                           |  |
|--------------|------------|-------------------------|--------------------------------------------------------------------------------------------------------------------------------------------------------------------------------------------------------------------------------------------------------------------|--|
|              |            | Description             | Bethan Embossed Grey Ceramic Table Lamp                                                                                                                                                                                                                            |  |
|              | Range name |                         | Bethan Smoke                                                                                                                                                                                                                                                       |  |
|              |            | Barcode                 | 5018207387782                                                                                                                                                                                                                                                      |  |
|              |            | Supplier code           | JINX001                                                                                                                                                                                                                                                            |  |
|              |            | Country of origin       | China                                                                                                                                                                                                                                                              |  |
|              |            | Standard colour group   | Grey                                                                                                                                                                                                                                                               |  |
|              |            | Selling colour          | Grey                                                                                                                                                                                                                                                               |  |
| 1            |            | Standard material group | Ceramic and Fabric                                                                                                                                                                                                                                                 |  |
|              |            | Material composition    | Ceramic, Linen                                                                                                                                                                                                                                                     |  |
|              |            | Mail order packaging    | Yes                                                                                                                                                                                                                                                                |  |
|              |            | Web description         | Crafted from ceramic and moulded with a delicate art deco style arch pattern and finished in a grey gloss, our Bethan Smoke table lamp, complete wit a coordinating cotton effect, crisp, ivory shade, is an ideal choice for bringing a fresh update to any room. |  |