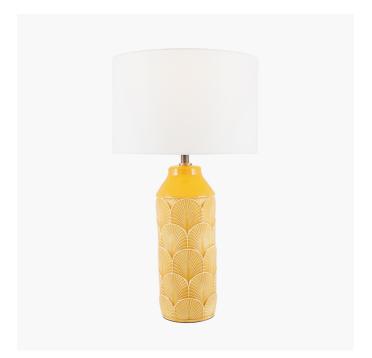

| Product code | 3 | 30-723-C          | Product Type         |                      | Complete                                                                                                                                                                                                                                                                 |                                   |
|--------------|---|-------------------|----------------------|----------------------|--------------------------------------------------------------------------------------------------------------------------------------------------------------------------------------------------------------------------------------------------------------------------|-----------------------------------|
|              |   |                   | Description          |                      | Bethan Emb                                                                                                                                                                                                                                                               | possed Mustard Ceramic Table Lamp |
|              |   |                   | Range name           |                      | Bethan Mus                                                                                                                                                                                                                                                               | stard                             |
|              |   |                   | Barcode              |                      | 5018207387                                                                                                                                                                                                                                                               | 7775                              |
|              |   |                   | Supplier code        | )                    | JINX001                                                                                                                                                                                                                                                                  |                                   |
|              |   |                   | Country of or        | igin                 | China                                                                                                                                                                                                                                                                    |                                   |
|              |   |                   | Standard cold        | our group            | Yellow                                                                                                                                                                                                                                                                   |                                   |
|              |   |                   | Selling colour       | r                    | Mustard                                                                                                                                                                                                                                                                  |                                   |
|              |   |                   | Standard mat         | erial group          | Ceramic and                                                                                                                                                                                                                                                              | d Fabric                          |
|              |   |                   | Material composition |                      | Ceramic, Linen                                                                                                                                                                                                                                                           |                                   |
|              |   |                   | Mail order packaging |                      | Yes                                                                                                                                                                                                                                                                      |                                   |
|              |   |                   | Web description      |                      | Crafted from ceramic and moulded with a delicate art deco style arch pattern and finished in a mustard gloss, our Bethan Mustard table lamp, complete with a coordinating cotton effect, crisp, ivory shade, is an ideal choice for bringing a fresh update to any room. |                                   |
|              |   | Length (side to s | ide) (cm)            | Depth (front to back | () (cm)                                                                                                                                                                                                                                                                  | Height (top to bottom) (cm)       |