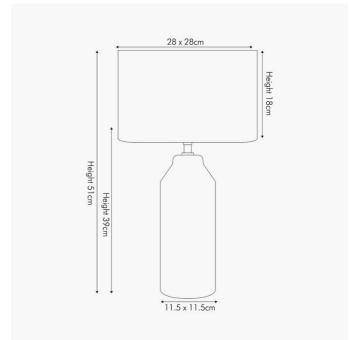

|                           | Length (side to side) (cm)                  | Depth (front to back) (cm)       | Height (top to bottom) (cm)   |  |
|---------------------------|---------------------------------------------|----------------------------------|-------------------------------|--|
| Overall                   | 28                                          | 28                               | 51                            |  |
| Base (from complete)      | 11.5                                        | 11.5                             | 39                            |  |
| Shade (from complete)     | 28                                          | 28                               | 18                            |  |
| Tapered shade top         | n/a                                         | n/a                              |                               |  |
| Minimum drop              | n/a                                         | Pendant body                     | n/a                           |  |
|                           |                                             | Product weight (kg)              | 1.68                          |  |
| Product Box               | 31                                          | 31                               | 49                            |  |
| Product Box quantity      | 1                                           | Product Box weight (kg)          | 2.5                           |  |
| Outer Box                 | n/a                                         | n/a                              | n/a                           |  |
| Outer Box quantity        | n/a                                         | Outer Box weight (kg)            | n/a                           |  |
| Number of bulbs           | 1                                           | Shade lining colour and material | n/a                           |  |
| Bulb                      | ES/E27 GLS                                  | Shade gimbal size                | 42mm                          |  |
| Wattage                   | 10-12W LED                                  | Shade gimbal type and colour     | fixed                         |  |
| Tube riser                | 20(h)x15(dia)mm antique brass               | Cord grip                        | fixed in base                 |  |
| Lampholder                | E27 Black plastic with antique brass casing | Grommet                          | Clear                         |  |
| Cable colour and material | Black plastic                               | Felt base/Feet                   | Black felt base               |  |
| Cable type                | 2x0.75mm², 2m from side of base             | UKCA/CE label                    | on lamp holder                |  |
| Plug                      | Black UK 3 pin with 3 amp fuse              | Double insulated label           | on lamp holder                |  |
| Switch                    | Black in-line (35cm from side of base)      | Traceability label               | on felt base                  |  |
| User manual               | No                                          | Y' statement label               | on the cable next to the plug |  |
| IP rating                 | 20                                          | Januardeta:                      | 04/02/2002 40:02:00           |  |
| Dimmable                  | No                                          | Issue date:                      | 21/03/2022 16:23:20           |  |