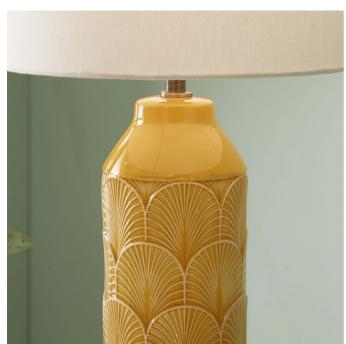

| Product code | 3 | 30-723-C          | Product Type         |                      | Complete                                                                                                                                                                                                                                                                 |                                   |
|--------------|---|-------------------|----------------------|----------------------|--------------------------------------------------------------------------------------------------------------------------------------------------------------------------------------------------------------------------------------------------------------------------|-----------------------------------|
|              |   |                   | Description          |                      | Bethan Emb                                                                                                                                                                                                                                                               | possed Mustard Ceramic Table Lamp |
|              |   |                   | Range name           |                      | Bethan Mus                                                                                                                                                                                                                                                               | stard                             |
|              |   |                   | Barcode              |                      | 5018207387                                                                                                                                                                                                                                                               | 7775                              |
|              |   |                   | Supplier code        | )                    | JINX001                                                                                                                                                                                                                                                                  |                                   |
|              |   |                   | Country of or        | igin                 | China                                                                                                                                                                                                                                                                    |                                   |
|              |   |                   | Standard cold        | our group            | Yellow                                                                                                                                                                                                                                                                   |                                   |
|              |   |                   | Selling colour       | r                    | Mustard                                                                                                                                                                                                                                                                  |                                   |
|              |   |                   | Standard mat         | erial group          | Ceramic and                                                                                                                                                                                                                                                              | d Fabric                          |
|              |   |                   | Material composition |                      | Ceramic, Linen                                                                                                                                                                                                                                                           |                                   |
|              |   |                   | Mail order packaging |                      | Yes                                                                                                                                                                                                                                                                      |                                   |
|              |   |                   | Web description      |                      | Crafted from ceramic and moulded with a delicate art deco style arch pattern and finished in a mustard gloss, our Bethan Mustard table lamp, complete with a coordinating cotton effect, crisp, ivory shade, is an ideal choice for bringing a fresh update to any room. |                                   |
|              |   | Length (side to s | ide) (cm)            | Depth (front to back | () (cm)                                                                                                                                                                                                                                                                  | Height (top to bottom) (cm)       |