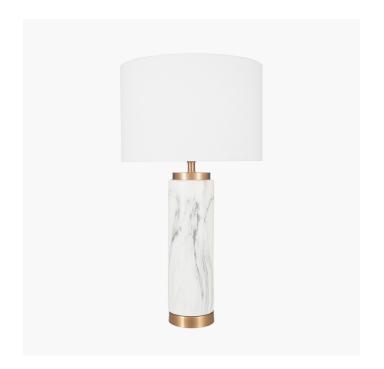

| Product code | 3 | 30-722-C          | Product Type                               |                                           | Complete                                        |                                                                                                                                                                                  |
|--------------|---|-------------------|--------------------------------------------|-------------------------------------------|-------------------------------------------------|----------------------------------------------------------------------------------------------------------------------------------------------------------------------------------|
|              |   |                   | Description                                |                                           | Carrara Mar                                     | ble Effect Ceramic Tall Table Lamp                                                                                                                                               |
|              |   |                   | Range name                                 |                                           | Carrara Tall                                    |                                                                                                                                                                                  |
|              |   |                   | Barcode                                    |                                           | 5018207387                                      | 7768                                                                                                                                                                             |
|              |   |                   | Supplier code                              | )                                         | JINX001                                         |                                                                                                                                                                                  |
|              |   |                   | Country of or                              | igin                                      | China                                           |                                                                                                                                                                                  |
|              |   |                   | Standard cold                              | our group                                 | White                                           |                                                                                                                                                                                  |
|              |   |                   | Selling colour                             | r                                         | Marble Effec                                    | ct                                                                                                                                                                               |
| 200          |   |                   | Standard material group Ceramic and Fabric |                                           | d Fabric                                        |                                                                                                                                                                                  |
|              |   |                   | Material composition Ceramic, Linen        |                                           | nen                                             |                                                                                                                                                                                  |
|              |   |                   | Mail order packaging                       |                                           | Yes                                             |                                                                                                                                                                                  |
|              |   |                   | Web description effect f details white fa  |                                           | effect finish<br>details offeri<br>white faux c | n tall ceramic table lamp with marble is complemented by the gold metal ing a contemporary look. Topped with a otton shade this lamp will fit in most with its beautiful finish. |
|              |   | Longth (side to s | ide\ (ess)                                 | Donth (front to book) (am) Hoight (ton to |                                                 | Height (top to bottom) (om)                                                                                                                                                      |