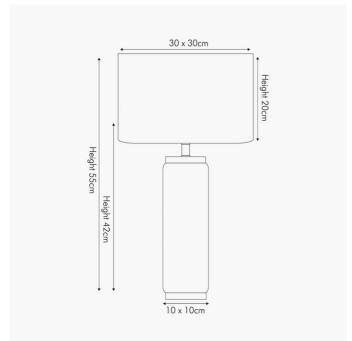

|                           | Length (side to side) (cm)                  | Depth (front to back) (cm)       | Height (top to bottom) (cm)   |  |
|---------------------------|---------------------------------------------|----------------------------------|-------------------------------|--|
| Overall                   | 30                                          | 30                               | 55                            |  |
| Base (from complete)      | 10                                          | 10                               | 42                            |  |
| Shade (from complete)     | 30                                          | 30                               | 20                            |  |
| Tapered shade top         | n/a                                         | n/a                              |                               |  |
| Minimum drop              | n/a                                         | Pendant body                     | n/a                           |  |
|                           |                                             | Product weight (kg)              | 1.44                          |  |
| Product Box               | 33                                          | 33                               | 51                            |  |
| Product Box quantity      | 1                                           | Product Box weight (kg)          | 2.4                           |  |
| Outer Box                 | n/a                                         | n/a                              | n/a                           |  |
| Outer Box quantity        | n/a                                         | Outer Box weight (kg)            | n/a                           |  |
| Number of bulbs           | 1                                           | Shade lining colour and material | n/a                           |  |
| Bulb                      | ES/E27 GLS                                  | Shade gimbal size                | 42mm                          |  |
| Wattage                   | 10-12W LED                                  | Shade gimbal type and colour     | fixed                         |  |
| Tube riser                | 25(h)x16(dia)mm antique brass               | Cord grip                        | fixed in base                 |  |
| Lampholder                | E27 Black plastic with antique brass casing | Grommet                          | Clear                         |  |
| Cable colour and material | Black plastic                               | Felt base/Feet                   | Black felt base               |  |
| Cable type                | 2x0.75mm², 2m from side of base             | UKCA/CE label                    | on lamp holder                |  |
| Plug                      | Black UK 3 pin with 3 amp fuse              | Double insulated label           | on lamp holder                |  |
| Switch                    | Black in-line (35cm from side of base)      | Traceability label               | on felt base                  |  |
| User manual               | No                                          | Y' statement label               | on the cable next to the plug |  |
| Prating 20                |                                             | Issue date:                      | 21/03/2022 16:23:19           |  |
| Dimmable                  | No                                          | Tissue udie.                     | 21/05/2022 10.25.15           |  |
|                           |                                             |                                  |                               |  |