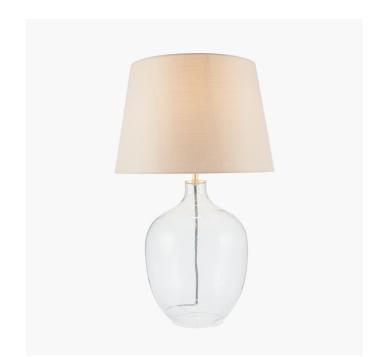

| Product code | 30 | 0-736-BO             | Product Type            |                      | Base Only                                                                                                                                                                                                                   |                             |
|--------------|----|----------------------|-------------------------|----------------------|-----------------------------------------------------------------------------------------------------------------------------------------------------------------------------------------------------------------------------|-----------------------------|
|              |    |                      | Description             |                      | Islay Clear E                                                                                                                                                                                                               | Bubble Glass Table Lamp     |
|              |    |                      | Range name              |                      | Islay                                                                                                                                                                                                                       |                             |
|              |    |                      | Barcode                 |                      | 5018207388                                                                                                                                                                                                                  | 3031                        |
|              |    | Supplier code        |                         | RHJI303              |                                                                                                                                                                                                                             |                             |
|              |    |                      | Country of origin       |                      | China                                                                                                                                                                                                                       |                             |
|              |    |                      | Standard colour group   |                      | Clear                                                                                                                                                                                                                       |                             |
|              |    |                      | Selling colour          |                      | Clear                                                                                                                                                                                                                       |                             |
|              |    |                      | Standard material group |                      | Glass                                                                                                                                                                                                                       |                             |
|              |    |                      | Material composition    |                      | Glass                                                                                                                                                                                                                       |                             |
|              |    | Mail order packaging |                         | Yes                  |                                                                                                                                                                                                                             |                             |
|              |    |                      | Web description         |                      | This beautiful clear bubble glass table lamp will make a perfect statement piece for any room. Complement this table lamp base with one of our carefully selected bespoke shades. Recommended lampshade size: 40cm diameter |                             |
|              |    | Length (side to s    | ida) (cm)               | Denth (front to back | r) (cm)                                                                                                                                                                                                                     | Height (top to hottom) (cm) |