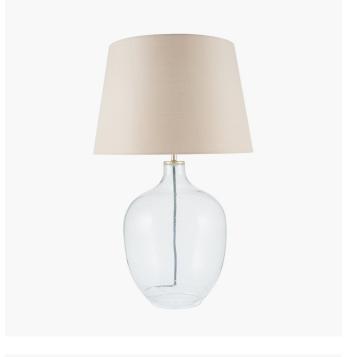

| Product code | 30 | 0-736-BO             | Product Type            |                      | Base Only                                                                                                                                                                                                                   |                             |
|--------------|----|----------------------|-------------------------|----------------------|-----------------------------------------------------------------------------------------------------------------------------------------------------------------------------------------------------------------------------|-----------------------------|
|              |    |                      | Description             |                      | Islay Clear E                                                                                                                                                                                                               | Bubble Glass Table Lamp     |
|              |    |                      | Range name              |                      | Islay                                                                                                                                                                                                                       |                             |
|              |    |                      | Barcode                 |                      | 5018207388                                                                                                                                                                                                                  | 3031                        |
|              |    | Supplier code        |                         | RHJI303              |                                                                                                                                                                                                                             |                             |
|              |    |                      | Country of origin       |                      | China                                                                                                                                                                                                                       |                             |
|              |    |                      | Standard colour group   |                      | Clear                                                                                                                                                                                                                       |                             |
|              |    |                      | Selling colour          |                      | Clear                                                                                                                                                                                                                       |                             |
|              |    |                      | Standard material group |                      | Glass                                                                                                                                                                                                                       |                             |
|              |    |                      | Material composition    |                      | Glass                                                                                                                                                                                                                       |                             |
|              |    | Mail order packaging |                         | Yes                  |                                                                                                                                                                                                                             |                             |
|              |    |                      | Web description         |                      | This beautiful clear bubble glass table lamp will make a perfect statement piece for any room. Complement this table lamp base with one of our carefully selected bespoke shades. Recommended lampshade size: 40cm diameter |                             |
|              |    | Length (side to s    | ida) (cm)               | Denth (front to back | r) (cm)                                                                                                                                                                                                                     | Height (top to hottom) (cm) |