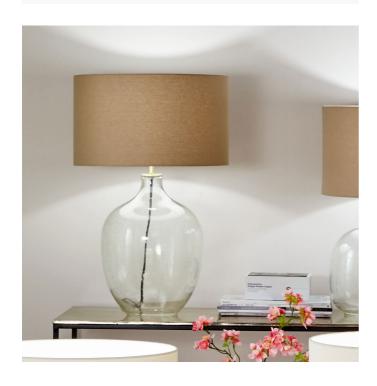

| Product code | 30 | 0-736-BO             | Product Type            |                      | Base Only                                                                                                                                                                                                                   |                             |
|--------------|----|----------------------|-------------------------|----------------------|-----------------------------------------------------------------------------------------------------------------------------------------------------------------------------------------------------------------------------|-----------------------------|
|              |    |                      | Description             |                      | Islay Clear E                                                                                                                                                                                                               | Bubble Glass Table Lamp     |
|              |    |                      | Range name              |                      | Islay                                                                                                                                                                                                                       |                             |
|              |    |                      | Barcode                 |                      | 5018207388                                                                                                                                                                                                                  | 3031                        |
|              |    | Supplier code        |                         | RHJI303              |                                                                                                                                                                                                                             |                             |
|              |    |                      | Country of origin       |                      | China                                                                                                                                                                                                                       |                             |
|              |    |                      | Standard colour group   |                      | Clear                                                                                                                                                                                                                       |                             |
|              |    |                      | Selling colour          |                      | Clear                                                                                                                                                                                                                       |                             |
|              |    |                      | Standard material group |                      | Glass                                                                                                                                                                                                                       |                             |
|              |    |                      | Material composition    |                      | Glass                                                                                                                                                                                                                       |                             |
|              |    | Mail order packaging |                         | Yes                  |                                                                                                                                                                                                                             |                             |
|              |    |                      | Web description         |                      | This beautiful clear bubble glass table lamp will make a perfect statement piece for any room. Complement this table lamp base with one of our carefully selected bespoke shades. Recommended lampshade size: 40cm diameter |                             |
|              |    | Length (side to s    | ida) (cm)               | Denth (front to back | r) (cm)                                                                                                                                                                                                                     | Height (top to hottom) (cm) |