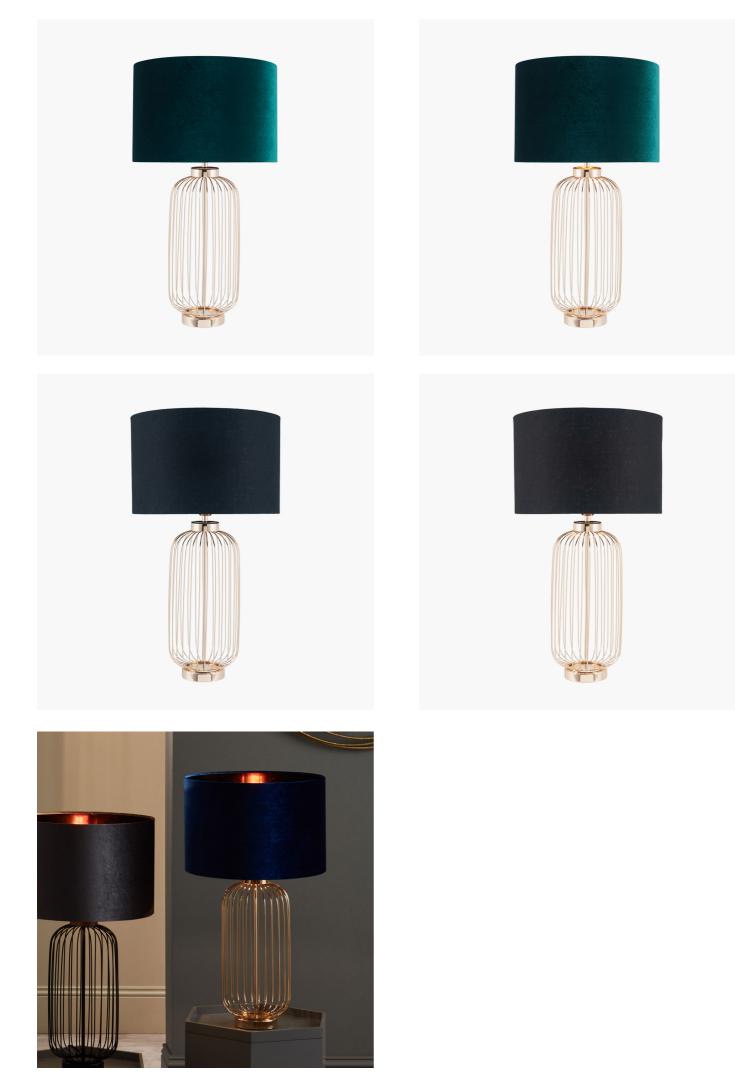

| Product code                                                                                        | 30-738-BO                           | 738-BO Product Type                          |                       | Base Only                                                                                                                                                                                                                                                                                 |                               |  |
|-----------------------------------------------------------------------------------------------------|-------------------------------------|----------------------------------------------|-----------------------|-------------------------------------------------------------------------------------------------------------------------------------------------------------------------------------------------------------------------------------------------------------------------------------------|-------------------------------|--|
|                                                                                                     |                                     | Description                                  |                       | Dania French Gold Metal Wire Tall Table Lamp                                                                                                                                                                                                                                              |                               |  |
|                                                                                                     |                                     | Range name                                   |                       | Dania Frenc                                                                                                                                                                                                                                                                               | Dania French Gold             |  |
|                                                                                                     |                                     |                                              |                       | 5018207388086                                                                                                                                                                                                                                                                             |                               |  |
|                                                                                                     |                                     | Supplier code                                |                       | RHJI303                                                                                                                                                                                                                                                                                   |                               |  |
|                                                                                                     |                                     |                                              |                       | China                                                                                                                                                                                                                                                                                     |                               |  |
|                                                                                                     |                                     |                                              |                       | Gold                                                                                                                                                                                                                                                                                      |                               |  |
|                                                                                                     |                                     |                                              |                       | French Gold                                                                                                                                                                                                                                                                               |                               |  |
|                                                                                                     |                                     | , , , , , , , , , , , , , , , , , , ,        |                       | Metal                                                                                                                                                                                                                                                                                     |                               |  |
|                                                                                                     |                                     |                                              |                       |                                                                                                                                                                                                                                                                                           |                               |  |
|                                                                                                     |                                     | Material composition                         |                       | Iron                                                                                                                                                                                                                                                                                      |                               |  |
|                                                                                                     |                                     | Mail order packaging Y                       |                       | Yes                                                                                                                                                                                                                                                                                       |                               |  |
|                                                                                                     |                                     | Web description                              |                       | Striking geometric industrial style wire table lamp in<br>a subtle French gold colouring. This lamp creates a<br>talking point within any room and suits our feature<br>bulbs perfectly to finish the look. Also available in<br>Matt Black.<br>Recommended lampshade size: 40cm diameter |                               |  |
|                                                                                                     |                                     |                                              |                       |                                                                                                                                                                                                                                                                                           |                               |  |
|                                                                                                     |                                     | Length (side to side) (cm)                   |                       | (cm)                                                                                                                                                                                                                                                                                      | Height (top to bottom) (cm)   |  |
| Overall                                                                                             | 20                                  | 20                                           |                       |                                                                                                                                                                                                                                                                                           | 53                            |  |
| Base (from complete)                                                                                | n/a                                 |                                              | n/a                   |                                                                                                                                                                                                                                                                                           | n/a                           |  |
| Shade (from complete)                                                                               | n/a                                 |                                              | n/a                   |                                                                                                                                                                                                                                                                                           | n/a                           |  |
| Tapered shade top                                                                                   | n/a                                 |                                              | n/a                   |                                                                                                                                                                                                                                                                                           |                               |  |
| Minimum drop                                                                                        | n/a                                 |                                              | Pendant body          |                                                                                                                                                                                                                                                                                           | n/a                           |  |
|                                                                                                     |                                     |                                              | Product weight (kg)   |                                                                                                                                                                                                                                                                                           | 1.33                          |  |
| Product Box                                                                                         | 21                                  | 21                                           |                       |                                                                                                                                                                                                                                                                                           | 56                            |  |
| Product Box quantity                                                                                | 1                                   | 1                                            |                       |                                                                                                                                                                                                                                                                                           | 1.43                          |  |
| Outer Box                                                                                           | n/a                                 | n/a                                          |                       |                                                                                                                                                                                                                                                                                           | n/a                           |  |
| Outer Box quantity                                                                                  | n/a                                 |                                              | Outer Box weight (kg) |                                                                                                                                                                                                                                                                                           | n/a                           |  |
|                                                                                                     |                                     |                                              | 1                     |                                                                                                                                                                                                                                                                                           |                               |  |
| Number of bulbs                                                                                     | 1                                   | 1                                            |                       | material                                                                                                                                                                                                                                                                                  | n/a                           |  |
| Bulb                                                                                                | ES/E27 GLS                          | ES/E27 GLS                                   |                       |                                                                                                                                                                                                                                                                                           | n/a                           |  |
| Wattage                                                                                             | 10-12W LED                          | 10-12W LED                                   |                       | olour                                                                                                                                                                                                                                                                                     | n/a                           |  |
| Tube riser                                                                                          | n/a                                 | n/a                                          |                       |                                                                                                                                                                                                                                                                                           | fixed in base                 |  |
| Lampholder                                                                                          | E27 Black plastic with fi           | E27 Black plastic with french gold casing    |                       |                                                                                                                                                                                                                                                                                           | Black                         |  |
| Cable colour and material                                                                           | fabric colour                       | fabric colour                                |                       |                                                                                                                                                                                                                                                                                           | Black felt base               |  |
| Cable type                                                                                          | 2x0.75mm <sup>2</sup> , 2m from sid | 2x0.75mm <sup>2</sup> , 2m from side of base |                       |                                                                                                                                                                                                                                                                                           | on lamp holder                |  |
| Plug                                                                                                | Black UK 3 pin with 3 a             | Black UK 3 pin with 3 amp fuse               |                       |                                                                                                                                                                                                                                                                                           | on lamp holder                |  |
| Switch                                                                                              | Black in-line                       | Black in-line                                |                       |                                                                                                                                                                                                                                                                                           | on felt base                  |  |
| User manual                                                                                         | No                                  | No                                           |                       |                                                                                                                                                                                                                                                                                           | on the cable next to the plug |  |
| IP rating                                                                                           | 20                                  | 20 Issue date:                               |                       | 21/03/2022 46:23:44                                                                                                                                                                                                                                                                       |                               |  |
| Dimmable                                                                                            | No                                  |                                              |                       |                                                                                                                                                                                                                                                                                           | 21/03/2022 16:23:44           |  |
| For packaging and labeling information please refer to our Packaging and Labelling Supplier Manual. |                                     |                                              |                       |                                                                                                                                                                                                                                                                                           |                               |  |