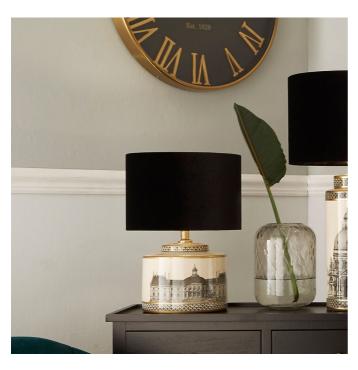

30-759-BO

Product code

| Product Type            | Base Only                                                                                                                                                                                                                                                               |  |
|-------------------------|-------------------------------------------------------------------------------------------------------------------------------------------------------------------------------------------------------------------------------------------------------------------------|--|
| Description             | Wren Black and Cream Building Print Ceramic Table Lamp                                                                                                                                                                                                                  |  |
| Range name              | Wren                                                                                                                                                                                                                                                                    |  |
| Barcode                 | 5018207400221                                                                                                                                                                                                                                                           |  |
| Supplier code           | JING001                                                                                                                                                                                                                                                                 |  |
| Country of origin       | China                                                                                                                                                                                                                                                                   |  |
| Standard colour group   | Cream                                                                                                                                                                                                                                                                   |  |
| Selling colour          | Multi                                                                                                                                                                                                                                                                   |  |
| Standard material group | Ceramic                                                                                                                                                                                                                                                                 |  |
| Material composition    | 100% Ceramic                                                                                                                                                                                                                                                            |  |
| Mail order packaging    | Yes                                                                                                                                                                                                                                                                     |  |
| Web description         | Small and compact this monochrome architectural building print is sat upon a subtle cream background making this a striking detail on this ceramic lamp. Take a look at our beautiful shade range for a choice of luxurious velvet or neutral linens to suit this base. |  |