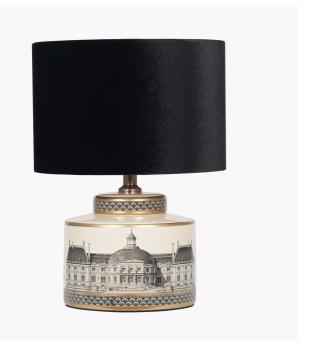

30-759-BO

Product code

| Product Type            | Base Only                                                                                                                                                                                                                                                               |  |
|-------------------------|-------------------------------------------------------------------------------------------------------------------------------------------------------------------------------------------------------------------------------------------------------------------------|--|
| Description             | Wren Black and Cream Building Print Ceramic Table Lamp                                                                                                                                                                                                                  |  |
| Range name              | Wren                                                                                                                                                                                                                                                                    |  |
| Barcode                 | 5018207400221                                                                                                                                                                                                                                                           |  |
| Supplier code           | JING001                                                                                                                                                                                                                                                                 |  |
| Country of origin       | China                                                                                                                                                                                                                                                                   |  |
| Standard colour group   | Cream                                                                                                                                                                                                                                                                   |  |
| Selling colour          | Multi                                                                                                                                                                                                                                                                   |  |
| Standard material group | Ceramic                                                                                                                                                                                                                                                                 |  |
| Material composition    | 100% Ceramic                                                                                                                                                                                                                                                            |  |
| Mail order packaging    | Yes                                                                                                                                                                                                                                                                     |  |
| Web description         | Small and compact this monochrome architectural building print is sat upon a subtle cream background making this a striking detail on this ceramic lamp. Take a look at our beautiful shade range for a choice of luxurious velvet or neutral linens to suit this base. |  |