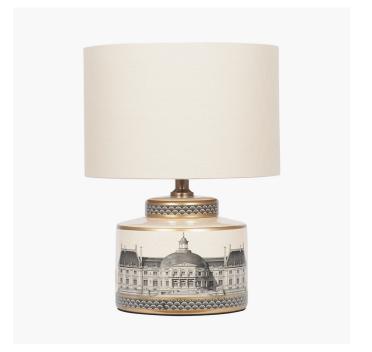

30-759-BO

Product code

| Product Type            | Base Only                                                                                                                                                                                                                                                               |  |
|-------------------------|-------------------------------------------------------------------------------------------------------------------------------------------------------------------------------------------------------------------------------------------------------------------------|--|
| Description             | Wren Black and Cream Building Print Ceramic Table Lamp                                                                                                                                                                                                                  |  |
| Range name              | Wren                                                                                                                                                                                                                                                                    |  |
| Barcode                 | 5018207400221                                                                                                                                                                                                                                                           |  |
| Supplier code           | JING001                                                                                                                                                                                                                                                                 |  |
| Country of origin       | China                                                                                                                                                                                                                                                                   |  |
| Standard colour group   | Cream                                                                                                                                                                                                                                                                   |  |
| Selling colour          | Multi                                                                                                                                                                                                                                                                   |  |
| Standard material group | Ceramic                                                                                                                                                                                                                                                                 |  |
| Material composition    | 100% Ceramic                                                                                                                                                                                                                                                            |  |
| Mail order packaging    | Yes                                                                                                                                                                                                                                                                     |  |
| Web description         | Small and compact this monochrome architectural building print is sat upon a subtle cream background making this a striking detail on this ceramic lamp. Take a look at our beautiful shade range for a choice of luxurious velvet or neutral linens to suit this base. |  |