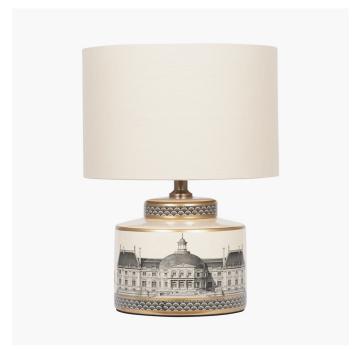

30-759-BO

Product code

| Product Type            | Base Only                                                                                                                                                                                                                                                               |  |
|-------------------------|-------------------------------------------------------------------------------------------------------------------------------------------------------------------------------------------------------------------------------------------------------------------------|--|
| Description             | Wren Black and Cream Building Print Ceramic Table Lamp                                                                                                                                                                                                                  |  |
| Range name              | Wren                                                                                                                                                                                                                                                                    |  |
| Barcode                 | 5018207400221                                                                                                                                                                                                                                                           |  |
| Supplier code           | JING001                                                                                                                                                                                                                                                                 |  |
| Country of origin       | China                                                                                                                                                                                                                                                                   |  |
| Standard colour group   | Cream                                                                                                                                                                                                                                                                   |  |
| Selling colour          | Multi                                                                                                                                                                                                                                                                   |  |
| Standard material group | Ceramic                                                                                                                                                                                                                                                                 |  |
| Material composition    | 100% Ceramic                                                                                                                                                                                                                                                            |  |
| Mail order packaging    | Yes                                                                                                                                                                                                                                                                     |  |
| Web description         | Small and compact this monochrome architectural building print is sat upon a subtle cream background making this a striking detail on this ceramic lamp. Take a look at our beautiful shade range for a choice of luxurious velvet or neutral linens to suit this base. |  |