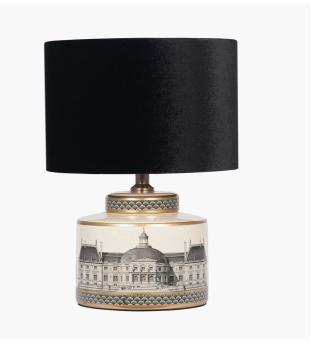

30-759-BO

Product code

| Product Type            | Base Only                                                                                                                                                                                                                                                               |  |
|-------------------------|-------------------------------------------------------------------------------------------------------------------------------------------------------------------------------------------------------------------------------------------------------------------------|--|
| Description             | Wren Black and Cream Building Print Ceramic Table Lamp                                                                                                                                                                                                                  |  |
| Range name              | Wren                                                                                                                                                                                                                                                                    |  |
| Barcode                 | 5018207400221                                                                                                                                                                                                                                                           |  |
| Supplier code           | JING001                                                                                                                                                                                                                                                                 |  |
| Country of origin       | China                                                                                                                                                                                                                                                                   |  |
| Standard colour group   | Cream                                                                                                                                                                                                                                                                   |  |
| Selling colour          | Multi                                                                                                                                                                                                                                                                   |  |
| Standard material group | Ceramic                                                                                                                                                                                                                                                                 |  |
| Material composition    | 100% Ceramic                                                                                                                                                                                                                                                            |  |
| Mail order packaging    | Yes                                                                                                                                                                                                                                                                     |  |
| Web description         | Small and compact this monochrome architectural building print is sat upon a subtle cream background making this a striking detail on this ceramic lamp. Take a look at our beautiful shade range for a choice of luxurious velvet or neutral linens to suit this base. |  |