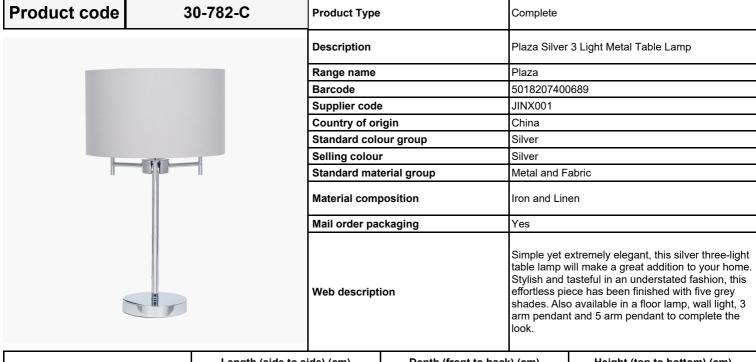

|                           | Length (side to side) (cm)                    | Depth (front to back) (cm)       | Height (top to bottom) (cm)   |
|---------------------------|-----------------------------------------------|----------------------------------|-------------------------------|
| Overall                   | 30                                            | 30                               | 53                            |
| Base (from complete)      | 14                                            | 14                               | 53                            |
| Shade (from complete)     | 30                                            | 30                               | 18                            |
| Tapered shade top         | n/a                                           | n/a                              |                               |
| Minimum drop              | n/a                                           | Pendant body                     | n/a                           |
|                           |                                               | Product weight (kg)              | 1.4                           |
| Product Box               | 32                                            | 32                               | 34                            |
| Product Box quantity      | 1                                             | Product Box weight (kg)          | 2                             |
| Outer Box                 | n/a                                           | n/a                              | n/a                           |
| Outer Box quantity        | n/a                                           | Outer Box weight (kg)            | n/a                           |
|                           | T                                             |                                  |                               |
| Number of bulbs           | 3                                             | Shade lining colour and material | White PVC lining              |
| Bulb                      | SES/E14 Candle                                | Shade gimbal size                | screw on                      |
| Wattage                   | 6-9W LED                                      | Shade gimbal type and colour     | fixed, 3 white struts         |
| Tube riser                | n/a                                           | Cord grip                        | in base                       |
| Lampholder                | E14 Black plastic with chrome casing          | Grommet                          | Clear                         |
| Cable colour and material | Black plastic                                 | Felt base/Feet                   | Black felt base               |
| Cable type                | 2x0.75mm², 1.6m from side of base             | UKCA/CE label                    | on lamp holder                |
| Plug                      | Black UK 3 pin with 3 amp fuse                | Double insulated label           | on lamp holder                |
| Switch                    | Black in-line switch (45cm from side of lamp) | Traceability label               | on felt base                  |
| User manual               | Yes                                           | Y' statement label               | on the cable next to the plug |
| IP rating                 | 20                                            | Issue date:                      | 21/03/2022 16:24:47           |
| Dimmable                  | No                                            |                                  |                               |