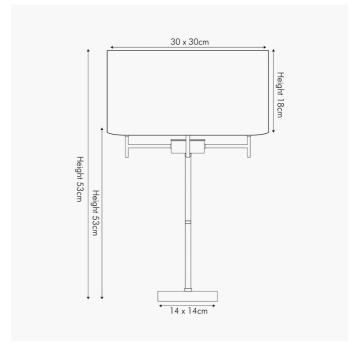

|                           | Length (side to side) (cm)                    | Depth (front to back) (cm)       | Height (top to bottom) (cm)   |
|---------------------------|-----------------------------------------------|----------------------------------|-------------------------------|
| Overall                   | 30                                            | 30                               | 53                            |
| Base (from complete)      | 14                                            | 14                               | 53                            |
| Shade (from complete)     | 30                                            | 30                               | 18                            |
| Tapered shade top         | n/a                                           | n/a                              |                               |
| Minimum drop              | n/a                                           | Pendant body                     | n/a                           |
|                           |                                               | Product weight (kg)              | 1.4                           |
| Product Box               | 32                                            | 32                               | 34                            |
| Product Box quantity      | 1                                             | Product Box weight (kg)          | 2                             |
| Outer Box                 | n/a                                           | n/a                              | n/a                           |
| Outer Box quantity        | n/a                                           | Outer Box weight (kg)            | n/a                           |
|                           | T                                             |                                  |                               |
| Number of bulbs           | 3                                             | Shade lining colour and material | White PVC lining              |
| Bulb                      | SES/E14 Candle                                | Shade gimbal size                | screw on                      |
| Wattage                   | 6-9W LED                                      | Shade gimbal type and colour     | fixed, 3 white struts         |
| Tube riser                | n/a                                           | Cord grip                        | in base                       |
| Lampholder                | E14 Black plastic with chrome casing          | Grommet                          | Clear                         |
| Cable colour and material | Black plastic                                 | Felt base/Feet                   | Black felt base               |
| Cable type                | 2x0.75mm², 1.6m from side of base             | UKCA/CE label                    | on lamp holder                |
| Plug                      | Black UK 3 pin with 3 amp fuse                | Double insulated label           | on lamp holder                |
| Switch                    | Black in-line switch (45cm from side of lamp) | Traceability label               | on felt base                  |
| User manual               | Yes                                           | Y' statement label               | on the cable next to the plug |
| IP rating                 | 20                                            | Issue date:                      | 21/03/2022 16:24:47           |
| Dimmable                  | No                                            |                                  |                               |