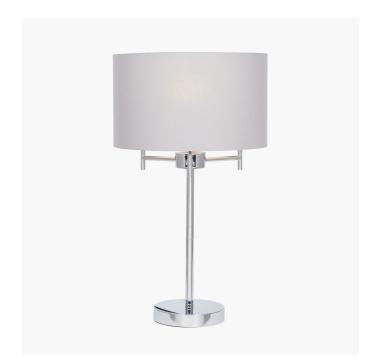

|                           | Length (side to side) (cm)                    | Depth (front to back) (cm)       | Height (top to bottom) (cm)   |
|---------------------------|-----------------------------------------------|----------------------------------|-------------------------------|
| Overall                   | 30                                            | 30                               | 53                            |
| Base (from complete)      | 14                                            | 14                               | 53                            |
| Shade (from complete)     | 30                                            | 30                               | 18                            |
| Tapered shade top         | n/a                                           | n/a                              |                               |
| Minimum drop              | n/a                                           | Pendant body                     | n/a                           |
|                           |                                               | Product weight (kg)              | 1.4                           |
| Product Box               | 32                                            | 32                               | 34                            |
| Product Box quantity      | 1                                             | Product Box weight (kg)          | 2                             |
| Outer Box                 | n/a                                           | n/a                              | n/a                           |
| Outer Box quantity        | n/a                                           | Outer Box weight (kg)            | n/a                           |
|                           | T                                             |                                  |                               |
| Number of bulbs           | 3                                             | Shade lining colour and material | White PVC lining              |
| Bulb                      | SES/E14 Candle                                | Shade gimbal size                | screw on                      |
| Wattage                   | 6-9W LED                                      | Shade gimbal type and colour     | fixed, 3 white struts         |
| Tube riser                | n/a                                           | Cord grip                        | in base                       |
| Lampholder                | E14 Black plastic with chrome casing          | Grommet                          | Clear                         |
| Cable colour and material | Black plastic                                 | Felt base/Feet                   | Black felt base               |
| Cable type                | 2x0.75mm², 1.6m from side of base             | UKCA/CE label                    | on lamp holder                |
| Plug                      | Black UK 3 pin with 3 amp fuse                | Double insulated label           | on lamp holder                |
| Switch                    | Black in-line switch (45cm from side of lamp) | Traceability label               | on felt base                  |
| User manual               | Yes                                           | Y' statement label               | on the cable next to the plug |
| IP rating                 | 20                                            | Issue date:                      | 21/03/2022 16:24:47           |
| Dimmable                  | No                                            |                                  |                               |