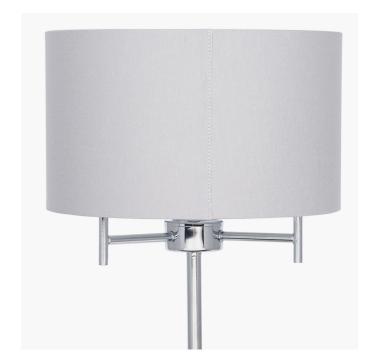

|                           | Length (side to side) (cm)                    | Depth (front to back) (cm)       | Height (top to bottom) (cm)   |
|---------------------------|-----------------------------------------------|----------------------------------|-------------------------------|
| Overall                   | 30                                            | 30                               | 53                            |
| Base (from complete)      | 14                                            | 14                               | 53                            |
| Shade (from complete)     | 30                                            | 30                               | 18                            |
| Tapered shade top         | n/a                                           | n/a                              |                               |
| Minimum drop              | n/a                                           | Pendant body                     | n/a                           |
|                           |                                               | Product weight (kg)              | 1.4                           |
| Product Box               | 32                                            | 32                               | 34                            |
| Product Box quantity      | 1                                             | Product Box weight (kg)          | 2                             |
| Outer Box                 | n/a                                           | n/a                              | n/a                           |
| Outer Box quantity        | n/a                                           | Outer Box weight (kg)            | n/a                           |
|                           | T                                             |                                  |                               |
| Number of bulbs           | 3                                             | Shade lining colour and material | White PVC lining              |
| Bulb                      | SES/E14 Candle                                | Shade gimbal size                | screw on                      |
| Wattage                   | 6-9W LED                                      | Shade gimbal type and colour     | fixed, 3 white struts         |
| Tube riser                | n/a                                           | Cord grip                        | in base                       |
| Lampholder                | E14 Black plastic with chrome casing          | Grommet                          | Clear                         |
| Cable colour and material | Black plastic                                 | Felt base/Feet                   | Black felt base               |
| Cable type                | 2x0.75mm², 1.6m from side of base             | UKCA/CE label                    | on lamp holder                |
| Plug                      | Black UK 3 pin with 3 amp fuse                | Double insulated label           | on lamp holder                |
| Switch                    | Black in-line switch (45cm from side of lamp) | Traceability label               | on felt base                  |
| User manual               | Yes                                           | Y' statement label               | on the cable next to the plug |
| IP rating                 | 20                                            | Issue date:                      | 21/03/2022 16:24:47           |
| Dimmable                  | No                                            |                                  |                               |