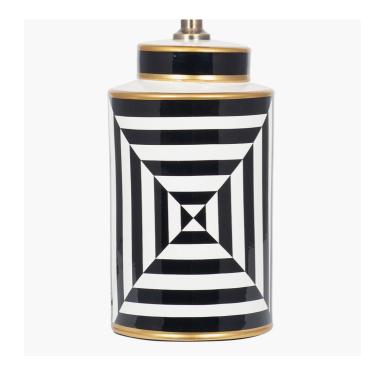

| Product code | 30-763-BO | Product Type            | Base Only                                                                                                                                                                                                                                                                                             |
|--------------|-----------|-------------------------|-------------------------------------------------------------------------------------------------------------------------------------------------------------------------------------------------------------------------------------------------------------------------------------------------------|
|              |           | Description             | Optic Black and White Optic Stripe Ceramic Table Lamp                                                                                                                                                                                                                                                 |
| AND.         |           | Range name              | Optic                                                                                                                                                                                                                                                                                                 |
|              |           | Barcode                 | 5018207400269                                                                                                                                                                                                                                                                                         |
|              | ***       | Supplier code           | JING001                                                                                                                                                                                                                                                                                               |
|              |           | Country of origin       | China                                                                                                                                                                                                                                                                                                 |
|              |           | Standard colour group   | Black, White                                                                                                                                                                                                                                                                                          |
|              |           | Selling colour          | Multi                                                                                                                                                                                                                                                                                                 |
|              |           | Standard material group | Ceramic                                                                                                                                                                                                                                                                                               |
|              |           | Material composition    | 100% Ceramic                                                                                                                                                                                                                                                                                          |
|              |           | Mail order packaging    | Yes                                                                                                                                                                                                                                                                                                   |
|              |           | Web description         | This striking optic design monochrome ceramic lamp comes as a base only to enable you to pair with a number of our shades from our range. Take a look at our shade page to complete the look. Try a black or white shade to add the wow factor to the home. Recommended lampshade size: 30cm diameter |