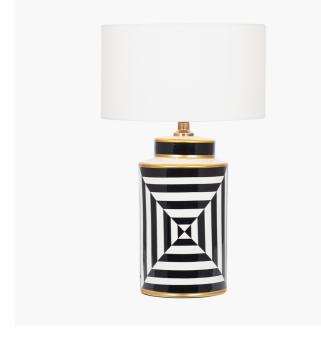

| Product code | 30-763-BO | Product Type            | Base Only                                                                                                                                                                                                                                                                                             |
|--------------|-----------|-------------------------|-------------------------------------------------------------------------------------------------------------------------------------------------------------------------------------------------------------------------------------------------------------------------------------------------------|
|              |           | Description             | Optic Black and White Optic Stripe Ceramic Table Lamp                                                                                                                                                                                                                                                 |
| AND.         |           | Range name              | Optic                                                                                                                                                                                                                                                                                                 |
|              |           | Barcode                 | 5018207400269                                                                                                                                                                                                                                                                                         |
|              | ***       | Supplier code           | JING001                                                                                                                                                                                                                                                                                               |
|              |           | Country of origin       | China                                                                                                                                                                                                                                                                                                 |
|              |           | Standard colour group   | Black, White                                                                                                                                                                                                                                                                                          |
|              |           | Selling colour          | Multi                                                                                                                                                                                                                                                                                                 |
|              |           | Standard material group | Ceramic                                                                                                                                                                                                                                                                                               |
|              |           | Material composition    | 100% Ceramic                                                                                                                                                                                                                                                                                          |
|              |           | Mail order packaging    | Yes                                                                                                                                                                                                                                                                                                   |
|              |           | Web description         | This striking optic design monochrome ceramic lamp comes as a base only to enable you to pair with a number of our shades from our range. Take a look at our shade page to complete the look. Try a black or white shade to add the wow factor to the home. Recommended lampshade size: 30cm diameter |