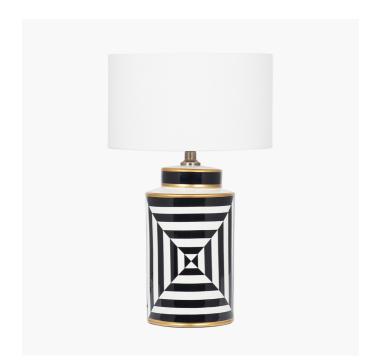

| Product code | 30-763-BO | Product Type            | Base Only                                                                                                                                                                                                                                                                                             |
|--------------|-----------|-------------------------|-------------------------------------------------------------------------------------------------------------------------------------------------------------------------------------------------------------------------------------------------------------------------------------------------------|
|              |           | Description             | Optic Black and White Optic Stripe Ceramic Table Lamp                                                                                                                                                                                                                                                 |
| AND.         |           | Range name              | Optic                                                                                                                                                                                                                                                                                                 |
|              |           | Barcode                 | 5018207400269                                                                                                                                                                                                                                                                                         |
|              | ***       | Supplier code           | JING001                                                                                                                                                                                                                                                                                               |
|              |           | Country of origin       | China                                                                                                                                                                                                                                                                                                 |
|              |           | Standard colour group   | Black, White                                                                                                                                                                                                                                                                                          |
|              |           | Selling colour          | Multi                                                                                                                                                                                                                                                                                                 |
|              |           | Standard material group | Ceramic                                                                                                                                                                                                                                                                                               |
|              |           | Material composition    | 100% Ceramic                                                                                                                                                                                                                                                                                          |
|              |           | Mail order packaging    | Yes                                                                                                                                                                                                                                                                                                   |
|              |           | Web description         | This striking optic design monochrome ceramic lamp comes as a base only to enable you to pair with a number of our shades from our range. Take a look at our shade page to complete the look. Try a black or white shade to add the wow factor to the home. Recommended lampshade size: 30cm diameter |