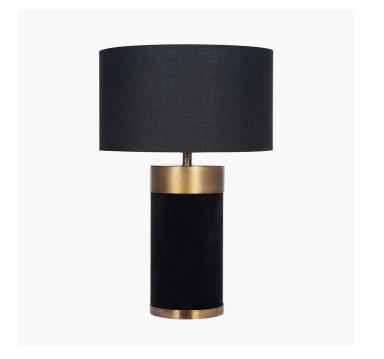

| Product code | 30-779-BO | Product Type         |                      | Base only                              |                                                                                                                                                                                                                                                                                                                                  |  |
|--------------|-----------|----------------------|----------------------|----------------------------------------|----------------------------------------------------------------------------------------------------------------------------------------------------------------------------------------------------------------------------------------------------------------------------------------------------------------------------------|--|
|              |           | Description          |                      | Dempsey Bl<br>Table Lamp               | ack Velvet and Antique Gold Metal                                                                                                                                                                                                                                                                                                |  |
|              |           | Range name           |                      | Dempsey                                |                                                                                                                                                                                                                                                                                                                                  |  |
|              |           | Barcode              |                      | 5018207400                             | 0542                                                                                                                                                                                                                                                                                                                             |  |
|              |           | Supplier code        | )                    | CORE001                                |                                                                                                                                                                                                                                                                                                                                  |  |
| _            |           | Country of or        | igin                 | India                                  |                                                                                                                                                                                                                                                                                                                                  |  |
|              |           | Selling colour       |                      | Black                                  |                                                                                                                                                                                                                                                                                                                                  |  |
|              |           |                      |                      | Black Velvet and Antique Gold          |                                                                                                                                                                                                                                                                                                                                  |  |
|              |           |                      |                      | Iron an Fabric                         |                                                                                                                                                                                                                                                                                                                                  |  |
|              |           | Material composition |                      | Iron and Velvet                        |                                                                                                                                                                                                                                                                                                                                  |  |
|              |           | Mail order pa        | Mail order packaging |                                        | Yes                                                                                                                                                                                                                                                                                                                              |  |
|              |           | Web descript         | Web description      |                                        | Create a bold statement with our striking Dempsey table lamp. Handcrafted in India, the luxurious black velvet contrasts and complements the antique brass beautifully. Sit with a neutral black cotton shade for that extra impact and wow factor. Also available in Red and Mustard. Recommended lampshade size: 30cm diameter |  |
|              | Length    | (side to side) (cm)  | Depth (front to back | back) (cm) Height (top to bottom) (cm) |                                                                                                                                                                                                                                                                                                                                  |  |