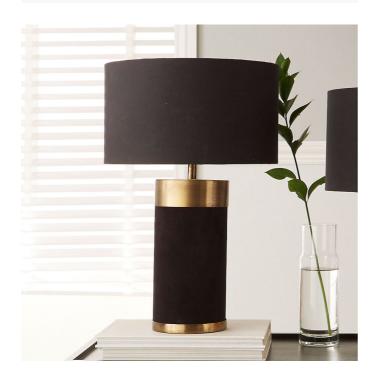

| Product code | 30-779-BO | Product Type         |                      | Base only                              |                                                                                                                                                                                                                                                                                                                                  |  |
|--------------|-----------|----------------------|----------------------|----------------------------------------|----------------------------------------------------------------------------------------------------------------------------------------------------------------------------------------------------------------------------------------------------------------------------------------------------------------------------------|--|
|              |           | Description          |                      | Dempsey Bl<br>Table Lamp               | ack Velvet and Antique Gold Metal                                                                                                                                                                                                                                                                                                |  |
|              |           | Range name           |                      | Dempsey                                |                                                                                                                                                                                                                                                                                                                                  |  |
|              |           | Barcode              |                      | 5018207400                             | 0542                                                                                                                                                                                                                                                                                                                             |  |
|              |           | Supplier code        | )                    | CORE001                                |                                                                                                                                                                                                                                                                                                                                  |  |
| _            |           | Country of or        | igin                 | India                                  |                                                                                                                                                                                                                                                                                                                                  |  |
|              |           | Selling colour       |                      | Black                                  |                                                                                                                                                                                                                                                                                                                                  |  |
|              |           |                      |                      | Black Velvet and Antique Gold          |                                                                                                                                                                                                                                                                                                                                  |  |
|              |           |                      |                      | Iron an Fabric                         |                                                                                                                                                                                                                                                                                                                                  |  |
|              |           | Material composition |                      | Iron and Velvet                        |                                                                                                                                                                                                                                                                                                                                  |  |
|              |           | Mail order pa        | Mail order packaging |                                        | Yes                                                                                                                                                                                                                                                                                                                              |  |
|              |           | Web descript         | Web description      |                                        | Create a bold statement with our striking Dempsey table lamp. Handcrafted in India, the luxurious black velvet contrasts and complements the antique brass beautifully. Sit with a neutral black cotton shade for that extra impact and wow factor. Also available in Red and Mustard. Recommended lampshade size: 30cm diameter |  |
|              | Length    | (side to side) (cm)  | Depth (front to back | back) (cm) Height (top to bottom) (cm) |                                                                                                                                                                                                                                                                                                                                  |  |