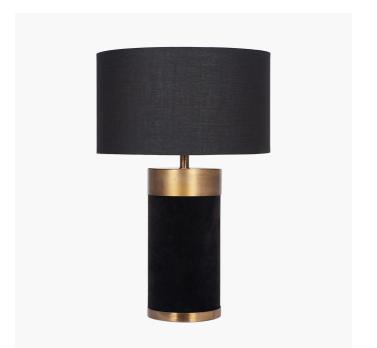

| Product code | 30-779-BO | Product Type         |                      | Base only                              |                                                                                                                                                                                                                                                                                                                                  |  |
|--------------|-----------|----------------------|----------------------|----------------------------------------|----------------------------------------------------------------------------------------------------------------------------------------------------------------------------------------------------------------------------------------------------------------------------------------------------------------------------------|--|
|              |           | Description          |                      | Dempsey Bl<br>Table Lamp               | ack Velvet and Antique Gold Metal                                                                                                                                                                                                                                                                                                |  |
|              |           | Range name           |                      | Dempsey                                |                                                                                                                                                                                                                                                                                                                                  |  |
|              |           | Barcode              |                      | 5018207400                             | 0542                                                                                                                                                                                                                                                                                                                             |  |
|              |           | Supplier code        | )                    | CORE001                                |                                                                                                                                                                                                                                                                                                                                  |  |
| _            |           | Country of or        | igin                 | India                                  |                                                                                                                                                                                                                                                                                                                                  |  |
|              |           | Selling colour       |                      | Black                                  |                                                                                                                                                                                                                                                                                                                                  |  |
|              |           |                      |                      | Black Velvet and Antique Gold          |                                                                                                                                                                                                                                                                                                                                  |  |
|              |           |                      |                      | Iron an Fabric                         |                                                                                                                                                                                                                                                                                                                                  |  |
|              |           | Material composition |                      | Iron and Velvet                        |                                                                                                                                                                                                                                                                                                                                  |  |
|              |           | Mail order pa        | Mail order packaging |                                        | Yes                                                                                                                                                                                                                                                                                                                              |  |
|              |           | Web descript         | Web description      |                                        | Create a bold statement with our striking Dempsey table lamp. Handcrafted in India, the luxurious black velvet contrasts and complements the antique brass beautifully. Sit with a neutral black cotton shade for that extra impact and wow factor. Also available in Red and Mustard. Recommended lampshade size: 30cm diameter |  |
|              | Length    | (side to side) (cm)  | Depth (front to back | back) (cm) Height (top to bottom) (cm) |                                                                                                                                                                                                                                                                                                                                  |  |