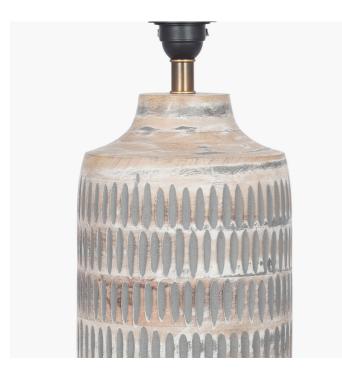

| Product code | 30 | 0-766-BO          | Product Type                           | •                     | Base Only         |                                                                                                          |                      |
|--------------|----|-------------------|----------------------------------------|-----------------------|-------------------|----------------------------------------------------------------------------------------------------------|----------------------|
|              |    |                   | Description                            |                       | Galle Grey \      | Wash Wood Textured Table Lamp                                                                            |                      |
|              |    |                   | Range name                             |                       | Galle             |                                                                                                          |                      |
|              |    |                   | Barcode                                |                       | 5018207400337     |                                                                                                          |                      |
|              |    |                   | Supplier code                          |                       | GUIL302           |                                                                                                          |                      |
|              |    |                   | Country of or                          | igin                  | India             |                                                                                                          |                      |
|              |    |                   | Standard cold                          | Standard colour group |                   | Grey                                                                                                     |                      |
|              |    |                   | Selling colour Standard material group |                       | Grey Wash<br>Wood |                                                                                                          |                      |
|              |    |                   |                                        |                       |                   |                                                                                                          | Material composition |
|              |    |                   | Mail order packaging                   |                       | Yes               |                                                                                                          |                      |
|              |    |                   |                                        |                       |                   | rustic style. Handcraf from mango wood an  Web description stripe design giving e with a neutral grey or |                      |
|              |    | Length (side to s | side) (cm)                             | Depth (front to back  | () (cm)           | Height (top to bottom) (cm)                                                                              |                      |