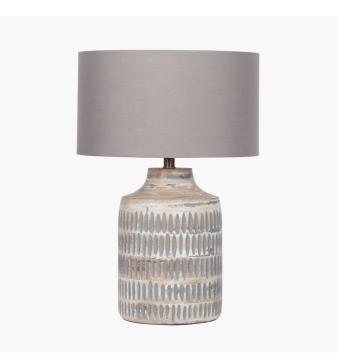

| Product code | 30 | 0-766-BO          | Product Type                           | •                     | Base Only         |                                                                                                          |                      |
|--------------|----|-------------------|----------------------------------------|-----------------------|-------------------|----------------------------------------------------------------------------------------------------------|----------------------|
|              |    |                   | Description                            |                       | Galle Grey \      | Wash Wood Textured Table Lamp                                                                            |                      |
|              |    |                   | Range name                             |                       | Galle             |                                                                                                          |                      |
|              |    |                   | Barcode                                |                       | 5018207400337     |                                                                                                          |                      |
|              |    |                   | Supplier code                          |                       | GUIL302           |                                                                                                          |                      |
|              |    |                   | Country of or                          | igin                  | India             |                                                                                                          |                      |
|              |    |                   | Standard cold                          | Standard colour group |                   | Grey                                                                                                     |                      |
|              |    |                   | Selling colour Standard material group |                       | Grey Wash<br>Wood |                                                                                                          |                      |
|              |    |                   |                                        |                       |                   |                                                                                                          | Material composition |
|              |    |                   | Mail order packaging                   |                       | Yes               |                                                                                                          |                      |
|              |    |                   |                                        |                       |                   | rustic style. Handcraf from mango wood an  Web description stripe design giving e with a neutral grey or |                      |
|              |    | Length (side to s | side) (cm)                             | Depth (front to back  | () (cm)           | Height (top to bottom) (cm)                                                                              |                      |