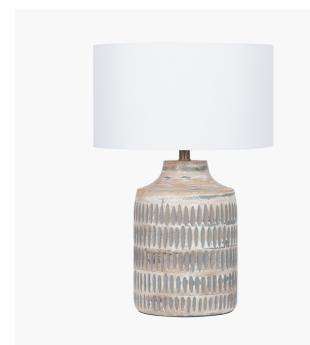

| Product code | 30 | 0-766-BO          | Product Type                           | •                     | Base Only         |                                                                                                          |                      |
|--------------|----|-------------------|----------------------------------------|-----------------------|-------------------|----------------------------------------------------------------------------------------------------------|----------------------|
|              |    |                   | Description                            |                       | Galle Grey \      | Wash Wood Textured Table Lamp                                                                            |                      |
|              |    |                   | Range name                             |                       | Galle             |                                                                                                          |                      |
|              |    |                   | Barcode                                |                       | 5018207400337     |                                                                                                          |                      |
|              |    |                   | Supplier code                          |                       | GUIL302           |                                                                                                          |                      |
|              |    |                   | Country of or                          | igin                  | India             |                                                                                                          |                      |
|              |    |                   | Standard cold                          | Standard colour group |                   | Grey                                                                                                     |                      |
|              |    |                   | Selling colour Standard material group |                       | Grey Wash<br>Wood |                                                                                                          |                      |
|              |    |                   |                                        |                       |                   |                                                                                                          | Material composition |
|              |    |                   | Mail order packaging                   |                       | Yes               |                                                                                                          |                      |
|              |    |                   |                                        |                       |                   | rustic style. Handcraf from mango wood an  Web description stripe design giving e with a neutral grey or |                      |
|              |    | Length (side to s | side) (cm)                             | Depth (front to back  | () (cm)           | Height (top to bottom) (cm)                                                                              |                      |