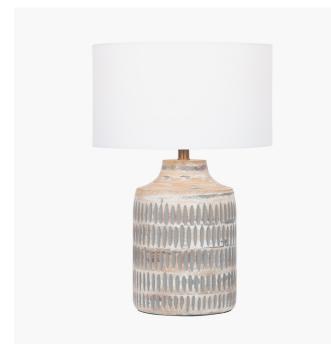

| Product code | 30 | 0-766-BO          | Product Type                           | •                     | Base Only         |                                                                                                          |                      |
|--------------|----|-------------------|----------------------------------------|-----------------------|-------------------|----------------------------------------------------------------------------------------------------------|----------------------|
|              |    |                   | Description                            |                       | Galle Grey \      | Wash Wood Textured Table Lamp                                                                            |                      |
|              |    |                   | Range name                             |                       | Galle             |                                                                                                          |                      |
|              |    |                   | Barcode                                |                       | 5018207400337     |                                                                                                          |                      |
|              |    |                   | Supplier code                          |                       | GUIL302           |                                                                                                          |                      |
|              |    |                   | Country of or                          | igin                  | India             |                                                                                                          |                      |
|              |    |                   | Standard cold                          | Standard colour group |                   | Grey                                                                                                     |                      |
|              |    |                   | Selling colour Standard material group |                       | Grey Wash<br>Wood |                                                                                                          |                      |
|              |    |                   |                                        |                       |                   |                                                                                                          | Material composition |
|              |    |                   | Mail order packaging                   |                       | Yes               |                                                                                                          |                      |
|              |    |                   |                                        |                       |                   | rustic style. Handcraf from mango wood an  Web description stripe design giving e with a neutral grey or |                      |
|              |    | Length (side to s | side) (cm)                             | Depth (front to back  | () (cm)           | Height (top to bottom) (cm)                                                                              |                      |