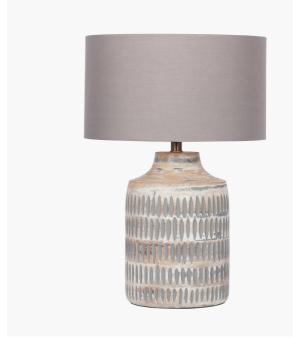

| Product code | 30 | 0-766-BO          | Product Type                           | •                     | Base Only         |                                                                                                          |                      |
|--------------|----|-------------------|----------------------------------------|-----------------------|-------------------|----------------------------------------------------------------------------------------------------------|----------------------|
|              |    |                   | Description                            |                       | Galle Grey \      | Wash Wood Textured Table Lamp                                                                            |                      |
|              |    |                   | Range name                             |                       | Galle             |                                                                                                          |                      |
|              |    |                   | Barcode                                |                       | 5018207400337     |                                                                                                          |                      |
|              |    |                   | Supplier code                          |                       | GUIL302           |                                                                                                          |                      |
|              |    |                   | Country of or                          | igin                  | India             |                                                                                                          |                      |
|              |    |                   | Standard cold                          | Standard colour group |                   | Grey                                                                                                     |                      |
|              |    |                   | Selling colour Standard material group |                       | Grey Wash<br>Wood |                                                                                                          |                      |
|              |    |                   |                                        |                       |                   |                                                                                                          | Material composition |
|              |    |                   | Mail order packaging                   |                       | Yes               |                                                                                                          |                      |
|              |    |                   |                                        |                       |                   | rustic style. Handcraf from mango wood an  Web description stripe design giving e with a neutral grey or |                      |
|              |    | Length (side to s | side) (cm)                             | Depth (front to back  | () (cm)           | Height (top to bottom) (cm)                                                                              |                      |