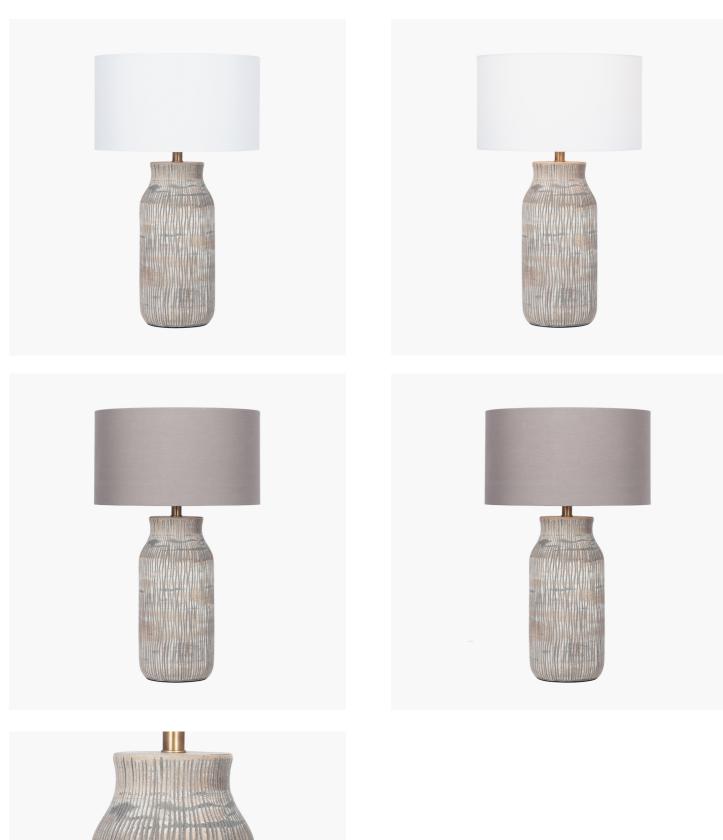

| Product code   | 30 | )-765-BO             | Product Type            | ,                                                                                             | Base Only     |                                                                                                                                                                                                                                                              |
|----------------|----|----------------------|-------------------------|-----------------------------------------------------------------------------------------------|---------------|--------------------------------------------------------------------------------------------------------------------------------------------------------------------------------------------------------------------------------------------------------------|
|                |    | Description          |                         | Yala Grey Wash Wood Textured Bottle Table Lamp                                                |               |                                                                                                                                                                                                                                                              |
|                |    |                      | Range name              |                                                                                               | Yala          |                                                                                                                                                                                                                                                              |
|                |    |                      | Barcode                 |                                                                                               | 5018207400320 |                                                                                                                                                                                                                                                              |
|                |    |                      | Supplier code           |                                                                                               | GUIL302       |                                                                                                                                                                                                                                                              |
| Share transfer |    | Country of origin    |                         | India                                                                                         |               |                                                                                                                                                                                                                                                              |
|                |    |                      | Standard colour group   |                                                                                               | Grey          |                                                                                                                                                                                                                                                              |
|                |    |                      | Selling colour          |                                                                                               | Grey Wash     |                                                                                                                                                                                                                                                              |
|                |    |                      | Standard material group |                                                                                               | Wood          |                                                                                                                                                                                                                                                              |
|                |    |                      | Material composition    |                                                                                               | Mango Wood    |                                                                                                                                                                                                                                                              |
| 1000           |    | Mail order packaging |                         | Yes                                                                                           |               |                                                                                                                                                                                                                                                              |
|                |    |                      | Web descript            | rustic style. Handcra<br>from mango wood a<br>stripe design giving o<br>with a neutral grey o |               | a grey wash this lamp gives a softer<br>Handcrafted in India, the base is made<br>wood and hand-carved with an organic<br>n giving each one a unique look. Finish<br>al grey or ivory shade to create a<br>to your decor. Recommended<br>size: 30cm diameter |
|                |    | Length (side to s    | side) (cm)              | Depth (front to back                                                                          | () (cm)       | Height (top to bottom) (cm)                                                                                                                                                                                                                                  |