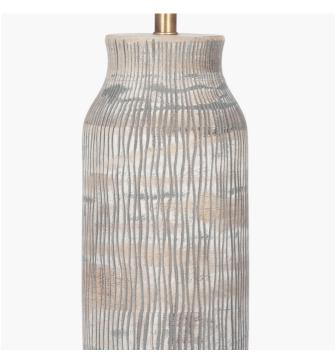

| Product code   | 30 | )-765-BO             | Product Type            | ,                                                                                             | Base Only     |                                                                                                                                                                                                                                                              |
|----------------|----|----------------------|-------------------------|-----------------------------------------------------------------------------------------------|---------------|--------------------------------------------------------------------------------------------------------------------------------------------------------------------------------------------------------------------------------------------------------------|
|                |    | Description          |                         | Yala Grey Wash Wood Textured Bottle Table Lamp                                                |               |                                                                                                                                                                                                                                                              |
|                |    |                      | Range name              |                                                                                               | Yala          |                                                                                                                                                                                                                                                              |
|                |    |                      | Barcode                 |                                                                                               | 5018207400320 |                                                                                                                                                                                                                                                              |
|                |    |                      | Supplier code           |                                                                                               | GUIL302       |                                                                                                                                                                                                                                                              |
| Share transfer |    | Country of origin    |                         | India                                                                                         |               |                                                                                                                                                                                                                                                              |
|                |    |                      | Standard colour group   |                                                                                               | Grey          |                                                                                                                                                                                                                                                              |
|                |    |                      | Selling colour          |                                                                                               | Grey Wash     |                                                                                                                                                                                                                                                              |
|                |    |                      | Standard material group |                                                                                               | Wood          |                                                                                                                                                                                                                                                              |
|                |    |                      | Material composition    |                                                                                               | Mango Wood    |                                                                                                                                                                                                                                                              |
| 1000           |    | Mail order packaging |                         | Yes                                                                                           |               |                                                                                                                                                                                                                                                              |
|                |    |                      | Web descript            | rustic style. Handcra<br>from mango wood a<br>stripe design giving o<br>with a neutral grey o |               | a grey wash this lamp gives a softer<br>Handcrafted in India, the base is made<br>wood and hand-carved with an organic<br>n giving each one a unique look. Finish<br>al grey or ivory shade to create a<br>to your decor. Recommended<br>size: 30cm diameter |
|                |    | Length (side to s    | side) (cm)              | Depth (front to back                                                                          | () (cm)       | Height (top to bottom) (cm)                                                                                                                                                                                                                                  |