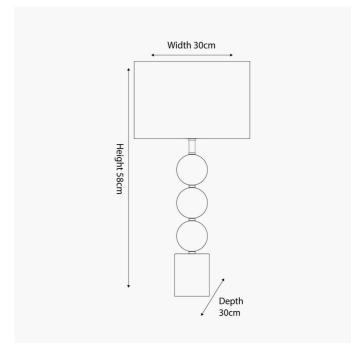

|                           | Length (side to side) (cm)                    | Depth (front to back) (cm)       | Height (top to bottom) (cm)   |
|---------------------------|-----------------------------------------------|----------------------------------|-------------------------------|
| Overall                   | 30                                            | 30                               | 58                            |
| Base (from complete)      | 9                                             | 9                                | 47                            |
| Shade (from complete)     | 30                                            | 30                               | 20                            |
| Tapered shade top         | n/a                                           | n/a                              |                               |
| Minimum drop              | n/a                                           | Pendant body                     | n/a                           |
|                           |                                               | Product weight (kg)              | 3.1                           |
| Product Box               | 40                                            | 40                               | 61                            |
| Product Box quantity      | 1                                             | Product Box weight (kg)          | 4.9                           |
| Outer Box                 | n/a                                           | n/a                              | n/a                           |
| Outer Box quantity        | n/a                                           | Outer Box weight (kg)            | n/a                           |
|                           |                                               |                                  |                               |
| Number of bulbs           | 1                                             | Shade lining colour and material | Matching polyester lining     |
| Bulb                      | ES/E27 GLS                                    | Shade gimbal size                | 42mm                          |
| Wattage                   | 10-12W LED                                    | Shade gimbal type and colour     | fixed 3 white struts          |
| Tube riser                | 40(h)x16(dia)mm antique brass                 | Cord grip                        | in base                       |
| Lampholder                | E27 Black plastic with antique brass casing   | Grommet                          | Black                         |
| Cable colour and material | Black fabric                                  | Felt base/Feet                   | Black felt base               |
| Cable type                | 2x0.75mm², 2m from side of base               | UKCA/CE label                    | on lamp holer                 |
| Plug                      | Black UK 3 pin with 3 amp fuse                | Double insulated label           | on lamp holer                 |
| Switch                    | Black in-line switch (40cm from side of lamp) | Traceability label               | on base                       |
| User manual               | No                                            | Y' statement label               | on the cable next to the plug |
| Prating 20                |                                               | Issue date:                      | 21/03/2022 16:25:18           |
| Dimmable                  | No                                            | issue date.                      | 21/00/2022 10:23:10           |
|                           | •                                             |                                  | •                             |