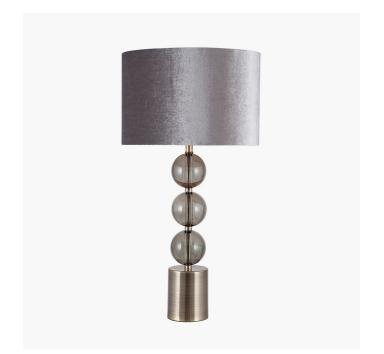

| Product code | 30-801-C | Product Type            | Complete                                                                                                                                                                                             |
|--------------|----------|-------------------------|------------------------------------------------------------------------------------------------------------------------------------------------------------------------------------------------------|
|              |          | Description             | Harris Tall Antique Brass and Smoke Glass Table Lamp                                                                                                                                                 |
|              |          | Range name              | Harris                                                                                                                                                                                               |
|              |          | Barcode                 | 5018207401105                                                                                                                                                                                        |
|              |          | Supplier code           | RHJI303                                                                                                                                                                                              |
|              |          | Country of origin       | China                                                                                                                                                                                                |
|              |          | Standard colour group   | Bronze                                                                                                                                                                                               |
|              |          | Selling colour          | Antique Brass and Smoke Glass                                                                                                                                                                        |
|              |          | Standard material group | Glass and Metal                                                                                                                                                                                      |
|              |          | Material composition    | Glass and Iron and Velvet                                                                                                                                                                            |
|              |          | Mail order packaging    | Yes                                                                                                                                                                                                  |
|              |          | Web description         | Three smoke glass globes and antique brass metal make this table lamp a beautiful statement piece for any room. Also available in brushed silver metal with clear glass balls and in a smaller size. |