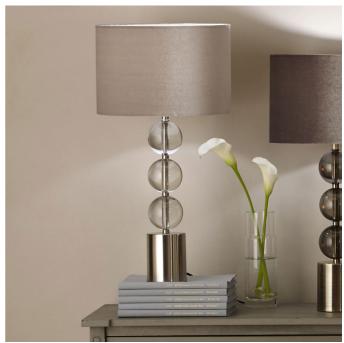

| Product code | 30-802-C | Product Type            | Complete                                                                                                                                                                                             |
|--------------|----------|-------------------------|------------------------------------------------------------------------------------------------------------------------------------------------------------------------------------------------------|
|              |          | Description             | Harris Tall Brushed Silver and Clear Glass Table Lamp                                                                                                                                                |
|              |          | Range name              | Harris                                                                                                                                                                                               |
|              |          | Barcode                 | 5018207401112                                                                                                                                                                                        |
|              |          | Supplier code           | RHJI303                                                                                                                                                                                              |
|              |          | Country of origin       | China                                                                                                                                                                                                |
|              |          | Standard colour group   | Silver                                                                                                                                                                                               |
|              |          | Selling colour          | Brushed Silver and Clear Glass                                                                                                                                                                       |
|              |          | Standard material group | Glass and Metal                                                                                                                                                                                      |
|              |          | Material composition    | Glass and Iron and Velvet                                                                                                                                                                            |
|              |          | Mail order packaging    | Yes                                                                                                                                                                                                  |
|              |          | Web description         | Three clear glass globes and brushed silver metal make this table lamp a beautiful statement piece for any room. Also available in antique brass metal with smoke glass balls and in a smaller size. |