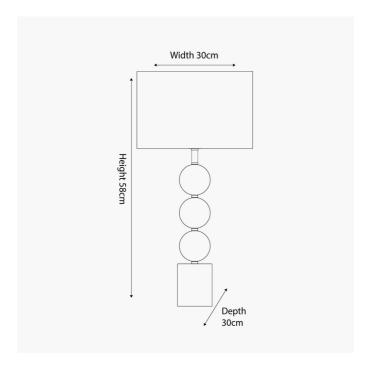

|                           | Length (side to side) (cm)                    | Depth (front to back) (cm)       | Height (top to bottom) (cm)   |
|---------------------------|-----------------------------------------------|----------------------------------|-------------------------------|
| Overall                   | 30                                            | 30                               | 58                            |
| Base (from complete)      | 9                                             | 9                                | 47                            |
| Shade (from complete)     | 30                                            | 30                               | 20                            |
| Tapered shade top         | n/a                                           | n/a                              |                               |
| Minimum drop              | n/a                                           | Pendant body                     | n/a                           |
|                           |                                               | Product weight (kg)              | 3.1                           |
| Product Box               | 40                                            | 40                               | 61                            |
| Product Box quantity      | 1                                             | Product Box weight (kg)          | 4.9                           |
| Outer Box                 | n/a                                           | n/a                              | n/a                           |
| Outer Box quantity        | n/a                                           | Outer Box weight (kg)            | n/a                           |
|                           |                                               |                                  |                               |
| Number of bulbs           | 1                                             | Shade lining colour and material | Matching polyester lining     |
| Bulb                      | ES/E27 GLS                                    | Shade gimbal size                | 42mm                          |
| Wattage                   | 10-12W LED                                    | Shade gimbal type and colour     | fixed 3 white struts          |
| Tube riser                | 40(h)x16(dia)mm brushed silver                | Cord grip                        | in base                       |
| Lampholder                | E27 Black plastic with brushed silver casing  | Grommet                          | Black                         |
| Cable colour and material | Black fabric                                  | Felt base/Feet                   | Black felt base               |
| Cable type                | 2x0.75mm², 2m from side of base               | UKCA/CE label                    | on lamp holer                 |
| Plug                      | Black UK 3 pin with 3 amp fuse                | Double insulated label           | on lamp holer                 |
| Switch                    | Black in-line switch (40cm from side of lamp) | Traceability label               | on base                       |
| User manual               | No                                            | Y' statement label               | on the cable next to the plug |
| Prating 20                |                                               | Issue date:                      | 21/03/2022 16:25:19           |
| Dimmable                  | No                                            | oue udie.                        | 11/00/2022 10:20:19           |
|                           | •                                             |                                  | •                             |