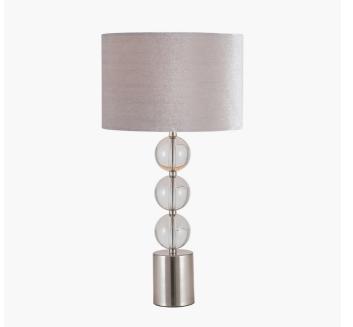

| Product code | 30-802-C | Product Type            | Complete                                                                                                                                                                                             |
|--------------|----------|-------------------------|------------------------------------------------------------------------------------------------------------------------------------------------------------------------------------------------------|
|              |          | Description             | Harris Tall Brushed Silver and Clear Glass Table Lamp                                                                                                                                                |
|              |          | Range name              | Harris                                                                                                                                                                                               |
|              |          | Barcode                 | 5018207401112                                                                                                                                                                                        |
|              |          | Supplier code           | RHJI303                                                                                                                                                                                              |
|              |          | Country of origin       | China                                                                                                                                                                                                |
|              |          | Standard colour group   | Silver                                                                                                                                                                                               |
|              |          | Selling colour          | Brushed Silver and Clear Glass                                                                                                                                                                       |
|              |          | Standard material group | Glass and Metal                                                                                                                                                                                      |
|              |          | Material composition    | Glass and Iron and Velvet                                                                                                                                                                            |
|              |          | Mail order packaging    | Yes                                                                                                                                                                                                  |
|              |          | Web description         | Three clear glass globes and brushed silver metal make this table lamp a beautiful statement piece for any room. Also available in antique brass metal with smoke glass balls and in a smaller size. |