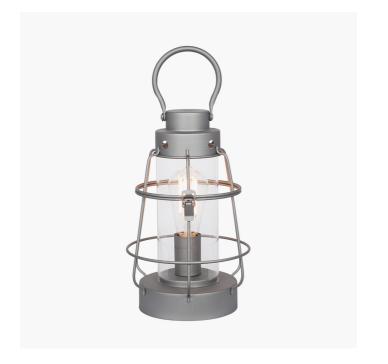

| Product code | 30-796-C | Product Type            | Complete                                                                                                                                                                                                                            |  |
|--------------|----------|-------------------------|-------------------------------------------------------------------------------------------------------------------------------------------------------------------------------------------------------------------------------------|--|
|              |          | Description             | Filey Grey Metal & Clear Glass Oil Lantern Table Lamp                                                                                                                                                                               |  |
|              |          | Range name              | Filey                                                                                                                                                                                                                               |  |
|              |          | Barcode                 | 5018207400856                                                                                                                                                                                                                       |  |
|              |          | Supplier code           | HANG001                                                                                                                                                                                                                             |  |
|              |          | Country of origin       | China                                                                                                                                                                                                                               |  |
|              |          | Standard colour group   | Silver                                                                                                                                                                                                                              |  |
|              |          | Selling colour          | Silver                                                                                                                                                                                                                              |  |
|              |          | Standard material group | Metal and Glass                                                                                                                                                                                                                     |  |
| 4            |          | Material composition    | Iron 60%, Glass 35%, PVC 5%                                                                                                                                                                                                         |  |
|              |          | Mail order packaging    | Yes                                                                                                                                                                                                                                 |  |
|              |          | Web description         | Add an element of industrial coastal styling to your home with this oil lantern effect table lamp. Finished in clear glass with matt grey metalwork, this lamp will be the focal point of any table. Also available in black metal. |  |