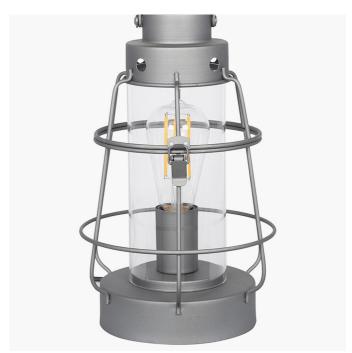

| Product code | 30-796-C | Product Type            | Complete                                                                                                                                                                                                                            |  |
|--------------|----------|-------------------------|-------------------------------------------------------------------------------------------------------------------------------------------------------------------------------------------------------------------------------------|--|
|              |          | Description             | Filey Grey Metal & Clear Glass Oil Lantern Table Lamp                                                                                                                                                                               |  |
|              |          | Range name              | Filey                                                                                                                                                                                                                               |  |
|              |          | Barcode                 | 5018207400856                                                                                                                                                                                                                       |  |
|              |          | Supplier code           | HANG001                                                                                                                                                                                                                             |  |
|              |          | Country of origin       | China                                                                                                                                                                                                                               |  |
|              |          | Standard colour group   | Silver                                                                                                                                                                                                                              |  |
|              |          | Selling colour          | Silver                                                                                                                                                                                                                              |  |
|              |          | Standard material group | Metal and Glass                                                                                                                                                                                                                     |  |
| 4            |          | Material composition    | Iron 60%, Glass 35%, PVC 5%                                                                                                                                                                                                         |  |
|              |          | Mail order packaging    | Yes                                                                                                                                                                                                                                 |  |
|              |          | Web description         | Add an element of industrial coastal styling to your home with this oil lantern effect table lamp. Finished in clear glass with matt grey metalwork, this lamp will be the focal point of any table. Also available in black metal. |  |