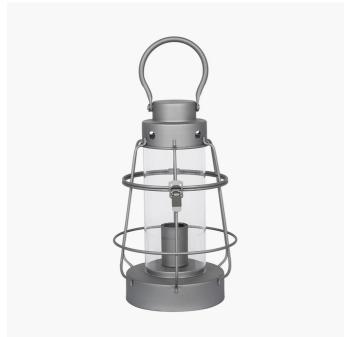

| Product code | 30-796-C | Product Type            | Complete                                                                                                                                                                                                                            |  |
|--------------|----------|-------------------------|-------------------------------------------------------------------------------------------------------------------------------------------------------------------------------------------------------------------------------------|--|
|              |          | Description             | Filey Grey Metal & Clear Glass Oil Lantern Table Lamp                                                                                                                                                                               |  |
|              |          | Range name              | Filey                                                                                                                                                                                                                               |  |
|              |          | Barcode                 | 5018207400856                                                                                                                                                                                                                       |  |
|              |          | Supplier code           | HANG001                                                                                                                                                                                                                             |  |
|              |          | Country of origin       | China                                                                                                                                                                                                                               |  |
|              |          | Standard colour group   | Silver                                                                                                                                                                                                                              |  |
|              |          | Selling colour          | Silver                                                                                                                                                                                                                              |  |
|              |          | Standard material group | Metal and Glass                                                                                                                                                                                                                     |  |
| 4            |          | Material composition    | Iron 60%, Glass 35%, PVC 5%                                                                                                                                                                                                         |  |
|              |          | Mail order packaging    | Yes                                                                                                                                                                                                                                 |  |
|              |          | Web description         | Add an element of industrial coastal styling to your home with this oil lantern effect table lamp. Finished in clear glass with matt grey metalwork, this lamp will be the focal point of any table. Also available in black metal. |  |