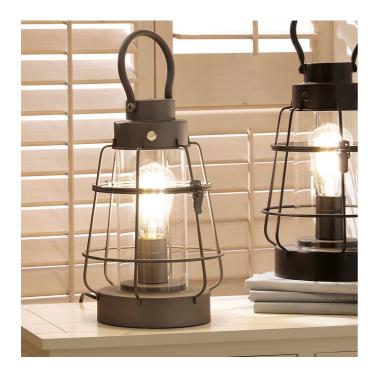

| Product code | 30-796-C | Product Type            | Complete                                                                                                                                                                                                                            |  |
|--------------|----------|-------------------------|-------------------------------------------------------------------------------------------------------------------------------------------------------------------------------------------------------------------------------------|--|
|              |          | Description             | Filey Grey Metal & Clear Glass Oil Lantern Table Lamp                                                                                                                                                                               |  |
|              |          | Range name              | Filey                                                                                                                                                                                                                               |  |
|              |          | Barcode                 | 5018207400856                                                                                                                                                                                                                       |  |
|              |          | Supplier code           | HANG001                                                                                                                                                                                                                             |  |
|              |          | Country of origin       | China                                                                                                                                                                                                                               |  |
|              |          | Standard colour group   | Silver                                                                                                                                                                                                                              |  |
|              |          | Selling colour          | Silver                                                                                                                                                                                                                              |  |
|              |          | Standard material group | Metal and Glass                                                                                                                                                                                                                     |  |
| 4            |          | Material composition    | Iron 60%, Glass 35%, PVC 5%                                                                                                                                                                                                         |  |
|              |          | Mail order packaging    | Yes                                                                                                                                                                                                                                 |  |
|              |          | Web description         | Add an element of industrial coastal styling to your home with this oil lantern effect table lamp. Finished in clear glass with matt grey metalwork, this lamp will be the focal point of any table. Also available in black metal. |  |