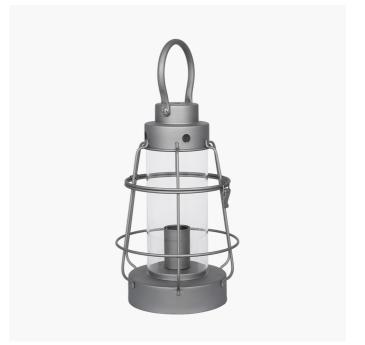

| Product code | 30-796-C | Product Type            | Complete                                                                                                                                                                                                                            |  |
|--------------|----------|-------------------------|-------------------------------------------------------------------------------------------------------------------------------------------------------------------------------------------------------------------------------------|--|
|              |          | Description             | Filey Grey Metal & Clear Glass Oil Lantern Table Lamp                                                                                                                                                                               |  |
|              |          | Range name              | Filey                                                                                                                                                                                                                               |  |
|              |          | Barcode                 | 5018207400856                                                                                                                                                                                                                       |  |
|              |          | Supplier code           | HANG001                                                                                                                                                                                                                             |  |
|              |          | Country of origin       | China                                                                                                                                                                                                                               |  |
|              |          | Standard colour group   | Silver                                                                                                                                                                                                                              |  |
|              |          | Selling colour          | Silver                                                                                                                                                                                                                              |  |
|              |          | Standard material group | Metal and Glass                                                                                                                                                                                                                     |  |
| 4            |          | Material composition    | Iron 60%, Glass 35%, PVC 5%                                                                                                                                                                                                         |  |
|              |          | Mail order packaging    | Yes                                                                                                                                                                                                                                 |  |
|              |          | Web description         | Add an element of industrial coastal styling to your home with this oil lantern effect table lamp. Finished in clear glass with matt grey metalwork, this lamp will be the focal point of any table. Also available in black metal. |  |