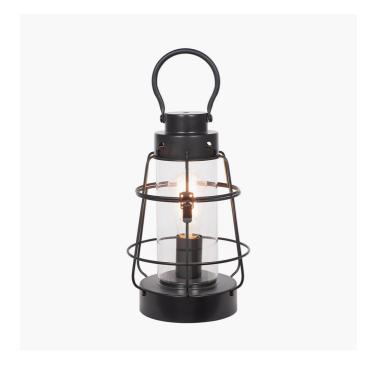

| Product code | 30-797-C | Product Type            | Complete                                                                                                                                                                                                                            |
|--------------|----------|-------------------------|-------------------------------------------------------------------------------------------------------------------------------------------------------------------------------------------------------------------------------------|
|              |          | Description             | Filey Black Metal & Clear Glass Oil Lantern Table Lamp                                                                                                                                                                              |
|              |          | Range name              | Filey                                                                                                                                                                                                                               |
|              |          | Barcode                 | 5018207400863                                                                                                                                                                                                                       |
| 1            |          | Supplier code           | HANG001                                                                                                                                                                                                                             |
|              |          | Country of origin       | China                                                                                                                                                                                                                               |
| 4            |          | Standard colour group   | Black                                                                                                                                                                                                                               |
|              |          | Selling colour          | Black                                                                                                                                                                                                                               |
| ſ            |          | Standard material group | Metal and Glass                                                                                                                                                                                                                     |
| •            |          | Material composition    | Iron 60%, Glass 35%, PVC 5%                                                                                                                                                                                                         |
|              |          | Mail order packaging    | Yes                                                                                                                                                                                                                                 |
|              |          | Web description         | Add an element of industrial coastal styling to your home with this oil lantern effect table lamp. Finished in clear glass with matt black metalwork, this lamp will be the focal point of any table. Also available in grey metal. |