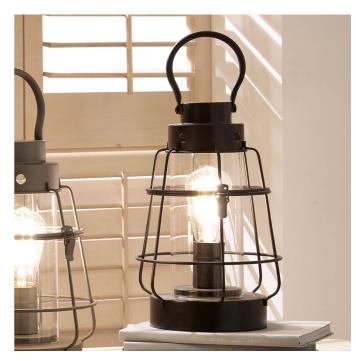

| Product code | 30-797-C | Product Type            | Complete                                                                                                                                                                                                                            |
|--------------|----------|-------------------------|-------------------------------------------------------------------------------------------------------------------------------------------------------------------------------------------------------------------------------------|
|              |          | Description             | Filey Black Metal & Clear Glass Oil Lantern Table Lamp                                                                                                                                                                              |
|              |          | Range name              | Filey                                                                                                                                                                                                                               |
|              |          | Barcode                 | 5018207400863                                                                                                                                                                                                                       |
| 1            |          | Supplier code           | HANG001                                                                                                                                                                                                                             |
|              |          | Country of origin       | China                                                                                                                                                                                                                               |
| 4            |          | Standard colour group   | Black                                                                                                                                                                                                                               |
|              |          | Selling colour          | Black                                                                                                                                                                                                                               |
| ſ            |          | Standard material group | Metal and Glass                                                                                                                                                                                                                     |
| •            |          | Material composition    | Iron 60%, Glass 35%, PVC 5%                                                                                                                                                                                                         |
|              |          | Mail order packaging    | Yes                                                                                                                                                                                                                                 |
|              |          | Web description         | Add an element of industrial coastal styling to your home with this oil lantern effect table lamp. Finished in clear glass with matt black metalwork, this lamp will be the focal point of any table. Also available in grey metal. |