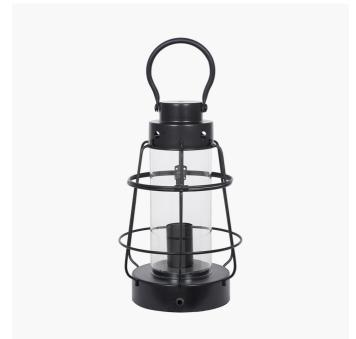

| Product code | 30-797-C | Product Type            | Complete                                                                                                                                                                                                                            |
|--------------|----------|-------------------------|-------------------------------------------------------------------------------------------------------------------------------------------------------------------------------------------------------------------------------------|
|              |          | Description             | Filey Black Metal & Clear Glass Oil Lantern Table Lamp                                                                                                                                                                              |
|              |          | Range name              | Filey                                                                                                                                                                                                                               |
|              |          | Barcode                 | 5018207400863                                                                                                                                                                                                                       |
| 1            |          | Supplier code           | HANG001                                                                                                                                                                                                                             |
|              |          | Country of origin       | China                                                                                                                                                                                                                               |
| 4            |          | Standard colour group   | Black                                                                                                                                                                                                                               |
|              |          | Selling colour          | Black                                                                                                                                                                                                                               |
| ſ            |          | Standard material group | Metal and Glass                                                                                                                                                                                                                     |
| •            |          | Material composition    | Iron 60%, Glass 35%, PVC 5%                                                                                                                                                                                                         |
|              |          | Mail order packaging    | Yes                                                                                                                                                                                                                                 |
|              |          | Web description         | Add an element of industrial coastal styling to your home with this oil lantern effect table lamp. Finished in clear glass with matt black metalwork, this lamp will be the focal point of any table. Also available in grey metal. |