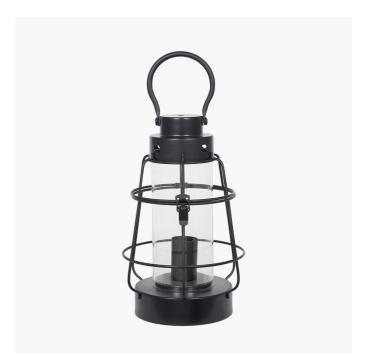

| Product code | 30-797-C | Product Type            | Complete                                                                                                                                                                                                                            |
|--------------|----------|-------------------------|-------------------------------------------------------------------------------------------------------------------------------------------------------------------------------------------------------------------------------------|
|              |          | Description             | Filey Black Metal & Clear Glass Oil Lantern Table Lamp                                                                                                                                                                              |
|              |          | Range name              | Filey                                                                                                                                                                                                                               |
|              |          | Barcode                 | 5018207400863                                                                                                                                                                                                                       |
| 1            |          | Supplier code           | HANG001                                                                                                                                                                                                                             |
|              |          | Country of origin       | China                                                                                                                                                                                                                               |
| 4            |          | Standard colour group   | Black                                                                                                                                                                                                                               |
|              |          | Selling colour          | Black                                                                                                                                                                                                                               |
| ſ            |          | Standard material group | Metal and Glass                                                                                                                                                                                                                     |
| •            |          | Material composition    | Iron 60%, Glass 35%, PVC 5%                                                                                                                                                                                                         |
|              |          | Mail order packaging    | Yes                                                                                                                                                                                                                                 |
|              |          | Web description         | Add an element of industrial coastal styling to your home with this oil lantern effect table lamp. Finished in clear glass with matt black metalwork, this lamp will be the focal point of any table. Also available in grey metal. |