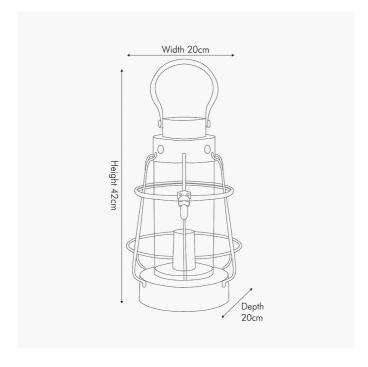

|                           |                                               | _ ,, ,, ,, ,, ,,                 |                               |  |
|---------------------------|-----------------------------------------------|----------------------------------|-------------------------------|--|
|                           | Length (side to side) (cm)                    | Depth (front to back) (cm)       | Height (top to bottom) (cm)   |  |
| Overall                   | 20                                            | 20                               | 42                            |  |
| Base (from complete)      | n/a                                           | n/a                              | n/a                           |  |
| Shade (from complete)     | n/a                                           | n/a                              | n/a                           |  |
| Tapered shade top         | n/a                                           | n/a                              |                               |  |
| Minimum drop              | n/a                                           | Pendant body                     | n/a                           |  |
|                           |                                               | Product weight (kg)              | 1.27                          |  |
| Product Box               | 24                                            | 24                               | 37                            |  |
| Product Box quantity      | 1                                             | Product Box weight (kg)          | 1.8                           |  |
| Outer Box                 | n/a                                           | n/a                              | n/a                           |  |
| Outer Box quantity        | n/a                                           | Outer Box weight (kg)            | n/a                           |  |
|                           | _                                             |                                  |                               |  |
| Number of bulbs           | 1                                             | Shade lining colour and material | n/a                           |  |
| Bulb                      | ES/E27 Candle                                 | Shade gimbal size                | n/a                           |  |
| Wattage                   | 6-9W LED                                      | Shade gimbal type and colour     | n/a                           |  |
| Tube riser                | n/a                                           | Cord grip                        | in base                       |  |
| Lampholder                | E27 Black plastic with black casing           | Grommet                          | Black                         |  |
| Cable colour and material | Black plastic                                 | Felt base/Feet                   | Black felt base               |  |
| Cable type                | 2x0.75mm², 1.8m from side of base             | UKCA/CE label                    | on lamp holder                |  |
| Plug                      | Black UK 3 pin with 3 amp fuse                | Double insulated label           | on lamp holder                |  |
| Switch                    | Black in-line switch (40cm from side of lamp) | Traceability label               | on felt base                  |  |
| User manual               | No                                            | Y' statement label               | on the cable next to the plug |  |
| Prating 20                |                                               | In data.                         | 24/22/2222 42:25 43           |  |
| Dimmable                  | No                                            | Issue date:                      | 21/03/2022 16:25:14           |  |