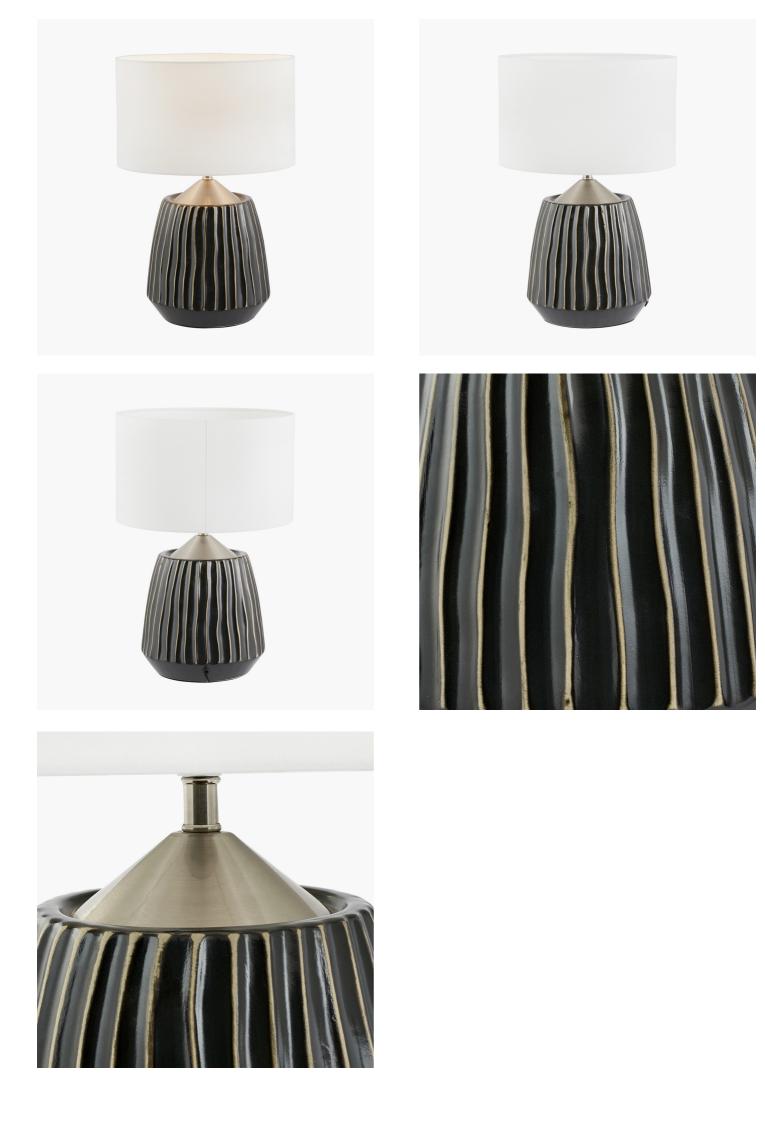

| Product code 3                                                                                      | BO-811-C Product Type                        |                            | Complete                         |                                                                                                                                                                                                                                                                                                     |                                       |  |
|-----------------------------------------------------------------------------------------------------|----------------------------------------------|----------------------------|----------------------------------|-----------------------------------------------------------------------------------------------------------------------------------------------------------------------------------------------------------------------------------------------------------------------------------------------------|---------------------------------------|--|
|                                                                                                     |                                              | Description                |                                  | Artemis Grey Textured Ceramic & Brushed Silver<br>Table Lamp                                                                                                                                                                                                                                        |                                       |  |
|                                                                                                     |                                              |                            |                                  | Artemis                                                                                                                                                                                                                                                                                             | Artemis                               |  |
|                                                                                                     |                                              |                            |                                  | 5018207406                                                                                                                                                                                                                                                                                          | 5018207406520                         |  |
|                                                                                                     |                                              | Supplier code JIN          |                                  | JINX001                                                                                                                                                                                                                                                                                             | INX001                                |  |
|                                                                                                     |                                              | Country of origin China    |                                  | China                                                                                                                                                                                                                                                                                               | nina                                  |  |
|                                                                                                     |                                              | Standard colour group      |                                  | Grey                                                                                                                                                                                                                                                                                                |                                       |  |
|                                                                                                     |                                              |                            |                                  | Grey                                                                                                                                                                                                                                                                                                |                                       |  |
|                                                                                                     |                                              | Standard material group Co |                                  | Ceramic                                                                                                                                                                                                                                                                                             |                                       |  |
|                                                                                                     |                                              | Material composition       |                                  | Ceramic                                                                                                                                                                                                                                                                                             |                                       |  |
|                                                                                                     |                                              | Mail order packaging Yes   |                                  | Yes                                                                                                                                                                                                                                                                                                 | ∋S                                    |  |
|                                                                                                     |                                              | Web description            |                                  | A sleek ceramic table lamp with a ridged stripe<br>detail and finished in a subtle grey glaze. The lamp<br>also has a contrasting domed top in an brushed<br>silver metal. To complete the look it comes with a<br>self lined white faux cotton cylinder shade. Also<br>available in a taller size. |                                       |  |
|                                                                                                     | Length (side to s                            | ide) (cm)                  | Depth (front to back             | (cm)                                                                                                                                                                                                                                                                                                | Height (top to bottom) (cm)           |  |
| Overall                                                                                             | 30                                           |                            | 30                               |                                                                                                                                                                                                                                                                                                     | 44                                    |  |
| Base (from complete)                                                                                | 21.5                                         |                            | 21.5                             |                                                                                                                                                                                                                                                                                                     | 32.5                                  |  |
| Shade (from complete)                                                                               | 30                                           |                            | 30                               |                                                                                                                                                                                                                                                                                                     | 18                                    |  |
|                                                                                                     |                                              |                            |                                  |                                                                                                                                                                                                                                                                                                     | 10                                    |  |
| Tapered shade top                                                                                   | n/a                                          |                            | n/a                              |                                                                                                                                                                                                                                                                                                     |                                       |  |
| Minimum drop                                                                                        | n/a                                          |                            | Pendant body                     |                                                                                                                                                                                                                                                                                                     | n/a                                   |  |
|                                                                                                     |                                              |                            | Product weight (kg)              |                                                                                                                                                                                                                                                                                                     | 2.2                                   |  |
| Product Box                                                                                         | 33                                           |                            | 33                               |                                                                                                                                                                                                                                                                                                     | 42                                    |  |
| Product Box quantity                                                                                | 1                                            |                            | Product Box weight (kg)          |                                                                                                                                                                                                                                                                                                     | 3                                     |  |
| Outer Box                                                                                           | n/a                                          |                            | n/a                              |                                                                                                                                                                                                                                                                                                     | n/a                                   |  |
| Outer Box quantity                                                                                  | n/a                                          |                            | Outer Box weight (kg)            |                                                                                                                                                                                                                                                                                                     | n/a                                   |  |
|                                                                                                     |                                              |                            |                                  |                                                                                                                                                                                                                                                                                                     |                                       |  |
| Number of bulbs                                                                                     | 1                                            |                            | Shade lining colour and material |                                                                                                                                                                                                                                                                                                     | White self-lining                     |  |
| Bulb                                                                                                | ES GLS                                       |                            | Shade gimbal size                |                                                                                                                                                                                                                                                                                                     | 42mm                                  |  |
| Wattage                                                                                             | 10-12W LED                                   |                            | Shade gimbal type and colour     |                                                                                                                                                                                                                                                                                                     | Fixed, white 3 struts                 |  |
| Tube riser                                                                                          | 2.5cm(h)x1.5cm(dia) antique silver           |                            | Cord grip                        |                                                                                                                                                                                                                                                                                                     | in base                               |  |
| Lampholder                                                                                          | E27 Black plastic with brushed silver casing |                            | Grommet                          |                                                                                                                                                                                                                                                                                                     | Black                                 |  |
| Cable colour and material                                                                           | Black plastic                                |                            | Felt base/Feet                   |                                                                                                                                                                                                                                                                                                     | Black felt base                       |  |
| Cable type                                                                                          | 2x0.75mm², 2m from side of base              |                            | UKCA/CE label                    |                                                                                                                                                                                                                                                                                                     | on lamp holder and traceability label |  |
| Plug                                                                                                | 3 pink uk with 3 amp fuse                    |                            | Double insulated label           |                                                                                                                                                                                                                                                                                                     | on lamp holder                        |  |
| Switch                                                                                              | Black in-line switch                         |                            | Traceability label               |                                                                                                                                                                                                                                                                                                     | on felt base                          |  |
| User manual                                                                                         | n/a                                          |                            | Y' statement label               |                                                                                                                                                                                                                                                                                                     | on cable by the plug                  |  |
| IP rating                                                                                           | 20 Issue date:                               |                            | Issue date:                      |                                                                                                                                                                                                                                                                                                     | 21/03/2022 16:25:41                   |  |
| Dimmable                                                                                            |                                              |                            |                                  |                                                                                                                                                                                                                                                                                                     |                                       |  |
| For packaging and labeling information please refer to our Packaging and Labelling Supplier Manual. |                                              |                            |                                  |                                                                                                                                                                                                                                                                                                     |                                       |  |