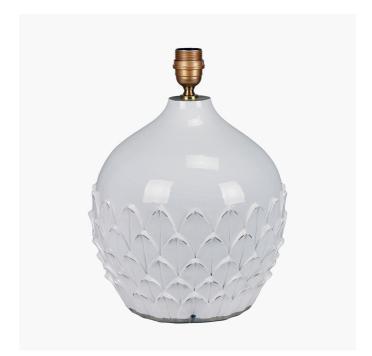

|                           | Troodining language size. Goon and  |                                  |                                      |
|---------------------------|-------------------------------------|----------------------------------|--------------------------------------|
|                           | Length (side to side) (cm)          | Depth (front to back) (cm)       | Height (top to bottom) (cm)          |
| Overall                   | 30                                  | 30                               | 38.5                                 |
| Base (from complete)      | n/a                                 | n/a                              | n/a                                  |
| Shade (from complete)     | n/a                                 | n/a                              | n/a                                  |
| Tapered shade top         | n/a                                 | n/a                              |                                      |
| Minimum drop              | n/a                                 | Pendant body                     | n/a                                  |
|                           |                                     | Product weight (kg)              | 7.8                                  |
| Product Box               | 36.195                              | 36.195                           | 47.625                               |
| Product Box quantity      | 1                                   | Product Box weight (kg)          | 8.75                                 |
| Outer Box                 | n/a                                 | n/a                              | n/a                                  |
| Outer Box quantity        | n/a                                 | Outer Box weight (kg)            | n/a                                  |
| Number of bulbs           | 1                                   | Shade lining colour and material | n/a                                  |
| Bulb                      | ES GLS                              | Shade gimbal size                | n/a                                  |
| Wattage                   | 10-12W LED                          | Shade gimbal type and colour     | n/a                                  |
| Tube riser                | Antique brass washer and riser      | Cord grip                        | in base                              |
| Lampholder                | E27 Black plastic                   | Grommet                          | n/a                                  |
| Cable colour and material | Black plastic                       | Felt base/Feet                   | Black felt base                      |
| Cable type                | 2x0.75mm², 2m from side of base     | UKCA/CE label                    | on lampholder and traceability label |
| Plug                      | Black 3 pin UK plug with 3 amp fuse | Double insulated label           | on lamp holder                       |
| Switch                    | Black in-line                       | Traceability label               | on felt base                         |
| User manual               | n/a                                 | Y' statement label               | on cable by the plug                 |
| IP rating                 | 20                                  | Jeans date:                      | 21/03/2022 16:26:58                  |
| Dimmable                  | No                                  | Issue date:                      |                                      |