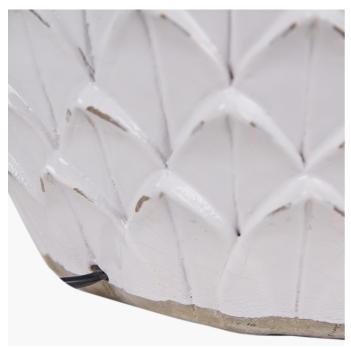

|                           | Troodining language size. Goon and  |                                  |                                      |
|---------------------------|-------------------------------------|----------------------------------|--------------------------------------|
|                           | Length (side to side) (cm)          | Depth (front to back) (cm)       | Height (top to bottom) (cm)          |
| Overall                   | 30                                  | 30                               | 38.5                                 |
| Base (from complete)      | n/a                                 | n/a                              | n/a                                  |
| Shade (from complete)     | n/a                                 | n/a                              | n/a                                  |
| Tapered shade top         | n/a                                 | n/a                              |                                      |
| Minimum drop              | n/a                                 | Pendant body                     | n/a                                  |
|                           |                                     | Product weight (kg)              | 7.8                                  |
| Product Box               | 36.195                              | 36.195                           | 47.625                               |
| Product Box quantity      | 1                                   | Product Box weight (kg)          | 8.75                                 |
| Outer Box                 | n/a                                 | n/a                              | n/a                                  |
| Outer Box quantity        | n/a                                 | Outer Box weight (kg)            | n/a                                  |
| Number of bulbs           | 1                                   | Shade lining colour and material | n/a                                  |
| Bulb                      | ES GLS                              | Shade gimbal size                | n/a                                  |
| Wattage                   | 10-12W LED                          | Shade gimbal type and colour     | n/a                                  |
| Tube riser                | Antique brass washer and riser      | Cord grip                        | in base                              |
| Lampholder                | E27 Black plastic                   | Grommet                          | n/a                                  |
| Cable colour and material | Black plastic                       | Felt base/Feet                   | Black felt base                      |
| Cable type                | 2x0.75mm², 2m from side of base     | UKCA/CE label                    | on lampholder and traceability label |
| Plug                      | Black 3 pin UK plug with 3 amp fuse | Double insulated label           | on lamp holder                       |
| Switch                    | Black in-line                       | Traceability label               | on felt base                         |
| User manual               | n/a                                 | Y' statement label               | on cable by the plug                 |
| IP rating                 | 20                                  | Jeans date:                      | 21/03/2022 16:26:58                  |
| Dimmable                  | No                                  | Issue date:                      |                                      |