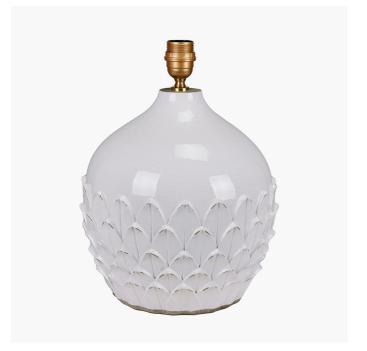

|                           | Troodining language size. Goon and  |                                  |                                      |
|---------------------------|-------------------------------------|----------------------------------|--------------------------------------|
|                           | Length (side to side) (cm)          | Depth (front to back) (cm)       | Height (top to bottom) (cm)          |
| Overall                   | 30                                  | 30                               | 38.5                                 |
| Base (from complete)      | n/a                                 | n/a                              | n/a                                  |
| Shade (from complete)     | n/a                                 | n/a                              | n/a                                  |
| Tapered shade top         | n/a                                 | n/a                              |                                      |
| Minimum drop              | n/a                                 | Pendant body                     | n/a                                  |
|                           |                                     | Product weight (kg)              | 7.8                                  |
| Product Box               | 36.195                              | 36.195                           | 47.625                               |
| Product Box quantity      | 1                                   | Product Box weight (kg)          | 8.75                                 |
| Outer Box                 | n/a                                 | n/a                              | n/a                                  |
| Outer Box quantity        | n/a                                 | Outer Box weight (kg)            | n/a                                  |
| Number of bulbs           | 1                                   | Shade lining colour and material | n/a                                  |
| Bulb                      | ES GLS                              | Shade gimbal size                | n/a                                  |
| Wattage                   | 10-12W LED                          | Shade gimbal type and colour     | n/a                                  |
| Tube riser                | Antique brass washer and riser      | Cord grip                        | in base                              |
| Lampholder                | E27 Black plastic                   | Grommet                          | n/a                                  |
| Cable colour and material | Black plastic                       | Felt base/Feet                   | Black felt base                      |
| Cable type                | 2x0.75mm², 2m from side of base     | UKCA/CE label                    | on lampholder and traceability label |
| Plug                      | Black 3 pin UK plug with 3 amp fuse | Double insulated label           | on lamp holder                       |
| Switch                    | Black in-line                       | Traceability label               | on felt base                         |
| User manual               | n/a                                 | Y' statement label               | on cable by the plug                 |
| IP rating                 | 20                                  | Jeans date:                      | 21/03/2022 16:26:58                  |
| Dimmable                  | No                                  | Issue date:                      |                                      |