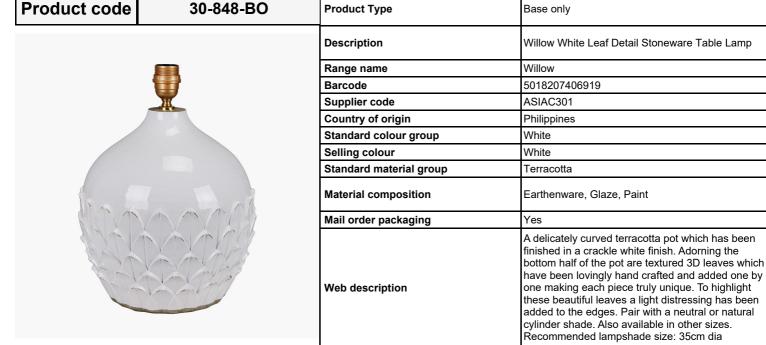

|                           | Troodining language size. Goon and  |                                  |                                      |
|---------------------------|-------------------------------------|----------------------------------|--------------------------------------|
|                           | Length (side to side) (cm)          | Depth (front to back) (cm)       | Height (top to bottom) (cm)          |
| Overall                   | 30                                  | 30                               | 38.5                                 |
| Base (from complete)      | n/a                                 | n/a                              | n/a                                  |
| Shade (from complete)     | n/a                                 | n/a                              | n/a                                  |
| Tapered shade top         | n/a                                 | n/a                              |                                      |
| Minimum drop              | n/a                                 | Pendant body                     | n/a                                  |
|                           |                                     | Product weight (kg)              | 7.8                                  |
| Product Box               | 36.195                              | 36.195                           | 47.625                               |
| Product Box quantity      | 1                                   | Product Box weight (kg)          | 8.75                                 |
| Outer Box                 | n/a                                 | n/a                              | n/a                                  |
| Outer Box quantity        | n/a                                 | Outer Box weight (kg)            | n/a                                  |
| Number of bulbs           | 1                                   | Shade lining colour and material | n/a                                  |
| Bulb                      | ES GLS                              | Shade gimbal size                | n/a                                  |
| Wattage                   | 10-12W LED                          | Shade gimbal type and colour     | n/a                                  |
| Tube riser                | Antique brass washer and riser      | Cord grip                        | in base                              |
| Lampholder                | E27 Black plastic                   | Grommet                          | n/a                                  |
| Cable colour and material | Black plastic                       | Felt base/Feet                   | Black felt base                      |
| Cable type                | 2x0.75mm², 2m from side of base     | UKCA/CE label                    | on lampholder and traceability label |
| Plug                      | Black 3 pin UK plug with 3 amp fuse | Double insulated label           | on lamp holder                       |
| Switch                    | Black in-line                       | Traceability label               | on felt base                         |
| User manual               | n/a                                 | Y' statement label               | on cable by the plug                 |
| IP rating                 | 20                                  | Jeans date:                      | 21/03/2022 16:26:58                  |
| Dimmable                  | No                                  | Issue date:                      |                                      |