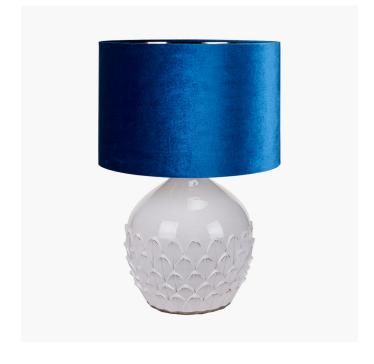

|                           | Troodining language size. Goon and  |                                  |                                      |
|---------------------------|-------------------------------------|----------------------------------|--------------------------------------|
|                           | Length (side to side) (cm)          | Depth (front to back) (cm)       | Height (top to bottom) (cm)          |
| Overall                   | 30                                  | 30                               | 38.5                                 |
| Base (from complete)      | n/a                                 | n/a                              | n/a                                  |
| Shade (from complete)     | n/a                                 | n/a                              | n/a                                  |
| Tapered shade top         | n/a                                 | n/a                              |                                      |
| Minimum drop              | n/a                                 | Pendant body                     | n/a                                  |
|                           |                                     | Product weight (kg)              | 7.8                                  |
| Product Box               | 36.195                              | 36.195                           | 47.625                               |
| Product Box quantity      | 1                                   | Product Box weight (kg)          | 8.75                                 |
| Outer Box                 | n/a                                 | n/a                              | n/a                                  |
| Outer Box quantity        | n/a                                 | Outer Box weight (kg)            | n/a                                  |
| Number of bulbs           | 1                                   | Shade lining colour and material | n/a                                  |
| Bulb                      | ES GLS                              | Shade gimbal size                | n/a                                  |
| Wattage                   | 10-12W LED                          | Shade gimbal type and colour     | n/a                                  |
| Tube riser                | Antique brass washer and riser      | Cord grip                        | in base                              |
| Lampholder                | E27 Black plastic                   | Grommet                          | n/a                                  |
| Cable colour and material | Black plastic                       | Felt base/Feet                   | Black felt base                      |
| Cable type                | 2x0.75mm², 2m from side of base     | UKCA/CE label                    | on lampholder and traceability label |
| Plug                      | Black 3 pin UK plug with 3 amp fuse | Double insulated label           | on lamp holder                       |
| Switch                    | Black in-line                       | Traceability label               | on felt base                         |
| User manual               | n/a                                 | Y' statement label               | on cable by the plug                 |
| IP rating                 | 20                                  | Jeans date:                      | 21/03/2022 16:26:58                  |
| Dimmable                  | No                                  | Issue date:                      |                                      |