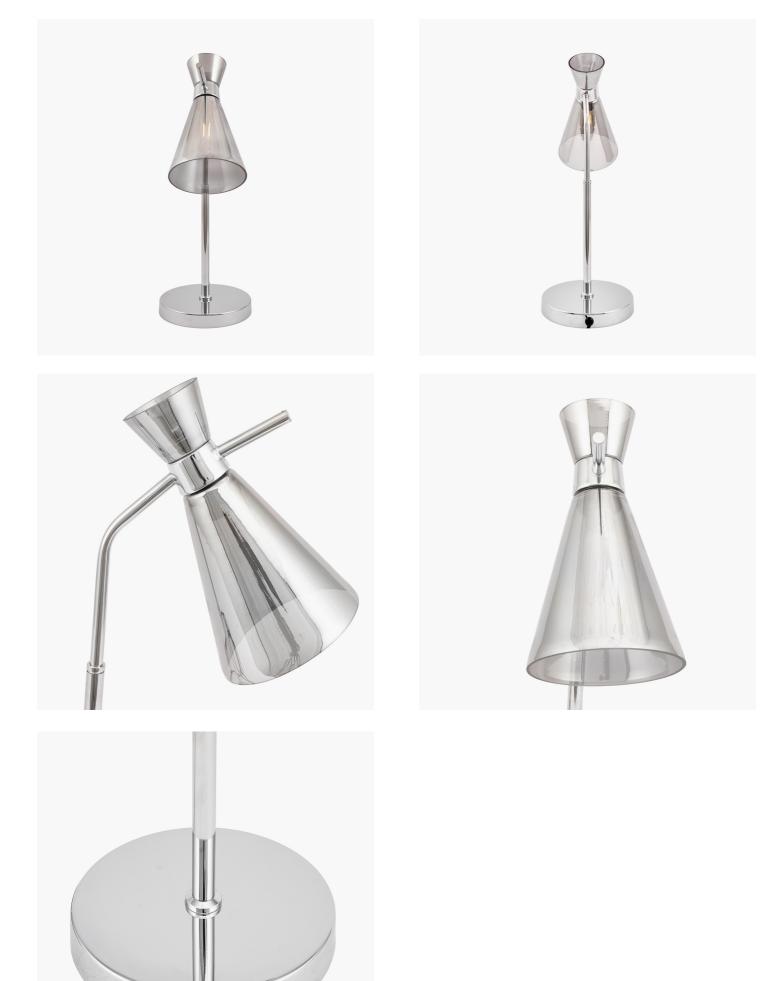

| Product code | 30-850-C | Product Type            | Complete                                                                                                                                                    |  |
|--------------|----------|-------------------------|-------------------------------------------------------------------------------------------------------------------------------------------------------------|--|
|              |          | Description             | Monroe Smoke Glass and Silver Metal Waisted Table Lamp                                                                                                      |  |
|              |          | Range name              | Monroe                                                                                                                                                      |  |
|              |          | Barcode                 | 5018207406940                                                                                                                                               |  |
|              |          | Supplier code           | JOWI001                                                                                                                                                     |  |
|              |          | Country of origin       | China                                                                                                                                                       |  |
|              |          | Standard colour group   | Silver                                                                                                                                                      |  |
|              |          | Selling colour          | Smoke Glass and Silver                                                                                                                                      |  |
|              |          | Standard material group | Glass and Metal                                                                                                                                             |  |
|              |          | Material composition    | Glass and Iron                                                                                                                                              |  |
|              |          | Mail order packaging    | Yes                                                                                                                                                         |  |
|              |          | Web description         | A striking table lamp with a minimalistic finish. Created from a stylish smoke glass and finished with silver metal deatil. Also available as a floor lamp. |  |

|                           | Length (side to side) (cm)                        | Depth (front to back) (cm)       | Height (top to bottom) (cm)       |
|---------------------------|---------------------------------------------------|----------------------------------|-----------------------------------|
| Overall                   | 18                                                | 32.5                             | 59.5                              |
| Base (from complete)      | n/a                                               | n/a                              | n/a                               |
| Shade (from complete)     | n/a                                               | n/a                              | n/a                               |
| Tapered shade top         | n/a                                               | n/a                              |                                   |
| Minimum drop              | n/a                                               | Pendant body                     | n/a                               |
|                           |                                                   | Product weight (kg)              | 2                                 |
| Product Box               | 40                                                | 28                               | 23                                |
| Product Box quantity      | 1                                                 | Product Box weight (kg)          | 2.8                               |
| Outer Box                 | n/a                                               | n/a                              | n/a                               |
| Outer Box quantity        | n/a                                               | Outer Box weight (kg)            | n/a                               |
| Number of bulbs           | 1                                                 | Shade lining colour and material | n/a                               |
| Bulb                      | E14/SES Candle                                    | Shade gimbal size                | n/a                               |
| Wattage                   | 6-9W LED                                          | Shade gimbal type and colour     | n/a                               |
| Tube riser                | n/a                                               | Cord grip                        | in base                           |
| Lampholder                | E14 Black plastic                                 | Grommet                          | Black                             |
| Cable colour and material | Black fabric                                      | Felt base/Feet                   | Black felt base                   |
| Cable type                | 2x0.75mm², 2m from side of stem                   | UKCA/CE label                    | on base and on traceability label |
| Plug                      | Black 3 pin UK with 3 amp fuse                    | Double insulated label           | on lamp holder                    |
| Switch                    | Black in-line switch (40cm from side of the base) | Traceability label               | on base                           |
| User manual               | Yes                                               | Y' statement label               | on cable by the plug              |
| IP rating 20              |                                                   | Jeans date:                      | 24/02/2022 46:27:22               |
| Dimmable                  | No                                                | Issue date:                      | 21/03/2022 16:27:02               |