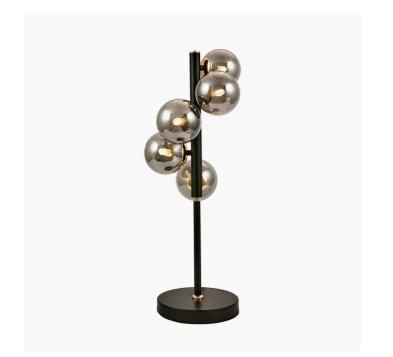

| Product code | 30-851-C | Product Type            | Complete                                                                                                                                                                                                                          |
|--------------|----------|-------------------------|-----------------------------------------------------------------------------------------------------------------------------------------------------------------------------------------------------------------------------------|
|              |          | Description             | Blair Smoke Glass Ball and Black Metal Table Lamp                                                                                                                                                                                 |
|              |          | Range name              | Blair                                                                                                                                                                                                                             |
|              |          | Barcode                 | 5018207407015                                                                                                                                                                                                                     |
|              |          | Supplier code           | JOWI001                                                                                                                                                                                                                           |
|              |          | Country of origin       | China                                                                                                                                                                                                                             |
|              |          | Standard colour group   | Black                                                                                                                                                                                                                             |
|              |          | Selling colour          | Smoke Glass and Black                                                                                                                                                                                                             |
|              |          | Standard material group | Glass and Metal                                                                                                                                                                                                                   |
|              |          | Material composition    | Glass and Iron                                                                                                                                                                                                                    |
|              |          | Mail order packaging    | Yes                                                                                                                                                                                                                               |
|              |          | Web description         | A modern table lamp with 5 smoke glass balls and black post and brass coloured detailing creating a striking, stylish look. Create a statemtent in any room with this eye-catching lighting. Available as a floor lamp a pendant. |