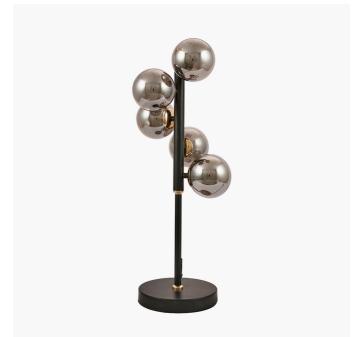

| Product code | 30-851-C | Product Type            | Complete                                                                                                                                                                                                                          |
|--------------|----------|-------------------------|-----------------------------------------------------------------------------------------------------------------------------------------------------------------------------------------------------------------------------------|
|              |          | Description             | Blair Smoke Glass Ball and Black Metal Table Lamp                                                                                                                                                                                 |
|              |          | Range name              | Blair                                                                                                                                                                                                                             |
|              |          | Barcode                 | 5018207407015                                                                                                                                                                                                                     |
|              |          | Supplier code           | JOWI001                                                                                                                                                                                                                           |
|              |          | Country of origin       | China                                                                                                                                                                                                                             |
|              |          | Standard colour group   | Black                                                                                                                                                                                                                             |
|              |          | Selling colour          | Smoke Glass and Black                                                                                                                                                                                                             |
|              |          | Standard material group | Glass and Metal                                                                                                                                                                                                                   |
|              |          | Material composition    | Glass and Iron                                                                                                                                                                                                                    |
|              |          | Mail order packaging    | Yes                                                                                                                                                                                                                               |
|              |          | Web description         | A modern table lamp with 5 smoke glass balls and black post and brass coloured detailing creating a striking, stylish look. Create a statemtent in any room with this eye-catching lighting. Available as a floor lamp a pendant. |