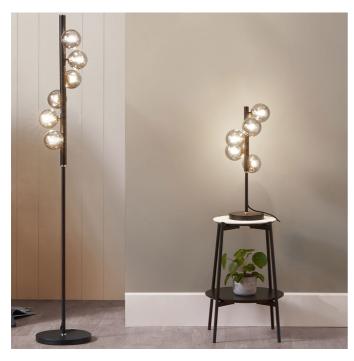

| Product code | 30-851-C | Product Type            | Complete                                                                                                                                                                                                                          |
|--------------|----------|-------------------------|-----------------------------------------------------------------------------------------------------------------------------------------------------------------------------------------------------------------------------------|
|              |          | Description             | Blair Smoke Glass Ball and Black Metal Table Lamp                                                                                                                                                                                 |
|              |          | Range name              | Blair                                                                                                                                                                                                                             |
|              |          | Barcode                 | 5018207407015                                                                                                                                                                                                                     |
|              |          | Supplier code           | JOWI001                                                                                                                                                                                                                           |
|              |          | Country of origin       | China                                                                                                                                                                                                                             |
|              |          | Standard colour group   | Black                                                                                                                                                                                                                             |
|              |          | Selling colour          | Smoke Glass and Black                                                                                                                                                                                                             |
|              |          | Standard material group | Glass and Metal                                                                                                                                                                                                                   |
|              |          | Material composition    | Glass and Iron                                                                                                                                                                                                                    |
|              |          | Mail order packaging    | Yes                                                                                                                                                                                                                               |
|              |          | Web description         | A modern table lamp with 5 smoke glass balls and black post and brass coloured detailing creating a striking, stylish look. Create a statemtent in any room with this eye-catching lighting. Available as a floor lamp a pendant. |