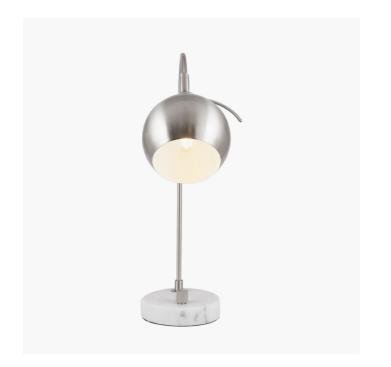

| Product code | 30-859-C | Product Type            | Complete                                                                                                                                                                                                                  |
|--------------|----------|-------------------------|---------------------------------------------------------------------------------------------------------------------------------------------------------------------------------------------------------------------------|
|              |          | Description             | Feliciani Brushed Silver Metal and White Marble Task Lamp                                                                                                                                                                 |
|              |          | Range name              | Feliciani                                                                                                                                                                                                                 |
|              |          | Barcode                 | 5018207407220                                                                                                                                                                                                             |
|              |          | Supplier code           | CHIN001                                                                                                                                                                                                                   |
|              |          | Country of origin       | China                                                                                                                                                                                                                     |
|              |          | Standard colour group   | Silver                                                                                                                                                                                                                    |
|              |          | Selling colour          | Brushed Silver                                                                                                                                                                                                            |
|              |          | Standard material group | Metal, marble                                                                                                                                                                                                             |
|              |          | Material composition    | Iron, marble                                                                                                                                                                                                              |
|              |          | Mail order packaging    | Yes                                                                                                                                                                                                                       |
|              |          | Web description         | This brushed silver and white marble task lamp is super sleek and stylish. The statement task lamp will definitely be the focal point of any desk or side table. Team with our Feliciani floor lamp to complete the look. |