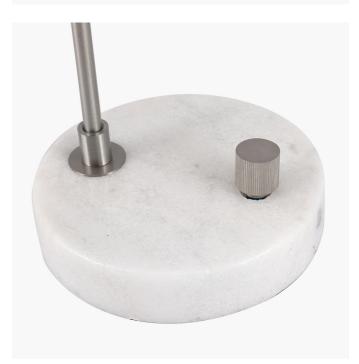

|                           | Length (side to side) (cm)            | Depth (front to back) (cm)       | Height (top to bottom) (cm)          |
|---------------------------|---------------------------------------|----------------------------------|--------------------------------------|
| Overall                   | 15                                    | 38                               | 50                                   |
| Base (from complete)      | n/a                                   | n/a                              | n/a                                  |
| Shade (from complete)     | n/a                                   | n/a                              | n/a                                  |
| Tapered shade top         | n/a                                   | n/a                              |                                      |
| Minimum drop              | n/a                                   | Pendant body                     | n/a                                  |
|                           |                                       | Product weight (kg)              | 1.9                                  |
| Product Box               | 29.5                                  | 21                               | 59                                   |
| Product Box quantity      | 1                                     | Product Box weight (kg)          | 2                                    |
| Outer Box                 | 44                                    | 31                               | 61                                   |
| Outer Box quantity        | 2                                     | Outer Box weight (kg)            | 4.4                                  |
| Number of bulbs           | 1                                     | Shade lining colour and material | n/a                                  |
| Bulb                      | SES Golfball                          | Shade gimbal size                | n/a                                  |
| Wattage                   | 6-9W LED                              | Shade gimbal type and colour     | n/a                                  |
| Tube riser                | n/a                                   | Cord grip                        | in base                              |
| Lampholder                | E14 White plastic                     | Grommet                          | Black plastic                        |
| Cable colour and material | Black fabric                          | Felt base/Feet                   | Black felt base                      |
| Cable type                | 2x0.75mm², 1.8m from back of base     | UKCA/CE label                    | on lamp holder and traceablity label |
| Plug                      | Black 3 pin UK with 3 amp fuse        | Double insulated label           | on lamp holder                       |
| Switch                    | Built-in brushed silver dimmer switch | Traceability label               | on base                              |
| User manual               | Yes                                   | Y' statement label               | on cable by the plug                 |
| Prating 20                |                                       | Issue date:                      | 21/03/2022 16:27:19                  |
| Dimmable                  | Yes, build-in dimmer switch           | issue udle.                      | 21/03/2022 10.21.13                  |