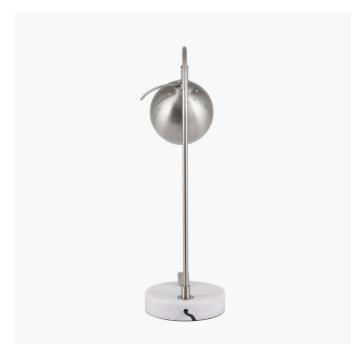

| Product code | 30-859-C | Product Type            | Complete                                                                                                                                                                                                                  |
|--------------|----------|-------------------------|---------------------------------------------------------------------------------------------------------------------------------------------------------------------------------------------------------------------------|
|              |          | Description             | Feliciani Brushed Silver Metal and White Marble Task Lamp                                                                                                                                                                 |
|              |          | Range name              | Feliciani                                                                                                                                                                                                                 |
|              |          | Barcode                 | 5018207407220                                                                                                                                                                                                             |
|              |          | Supplier code           | CHIN001                                                                                                                                                                                                                   |
|              |          | Country of origin       | China                                                                                                                                                                                                                     |
|              |          | Standard colour group   | Silver                                                                                                                                                                                                                    |
|              |          | Selling colour          | Brushed Silver                                                                                                                                                                                                            |
|              |          | Standard material group | Metal, marble                                                                                                                                                                                                             |
|              |          | Material composition    | Iron, marble                                                                                                                                                                                                              |
|              |          | Mail order packaging    | Yes                                                                                                                                                                                                                       |
|              |          | Web description         | This brushed silver and white marble task lamp is super sleek and stylish. The statement task lamp will definitely be the focal point of any desk or side table. Team with our Feliciani floor lamp to complete the look. |

|                           | Length (side to side) (cm)            | Depth (front to back) (cm)       | Height (top to bottom) (cm)          |
|---------------------------|---------------------------------------|----------------------------------|--------------------------------------|
| Overall                   | 15                                    | 38                               | 50                                   |
| Base (from complete)      | n/a                                   | n/a                              | n/a                                  |
| Shade (from complete)     | n/a                                   | n/a                              | n/a                                  |
| Tapered shade top         | n/a                                   | n/a                              |                                      |
| Minimum drop              | n/a                                   | Pendant body                     | n/a                                  |
|                           |                                       | Product weight (kg)              | 1.9                                  |
| Product Box               | 29.5                                  | 21                               | 59                                   |
| Product Box quantity      | 1                                     | Product Box weight (kg)          | 2                                    |
| Outer Box                 | 44                                    | 31                               | 61                                   |
| Outer Box quantity        | 2                                     | Outer Box weight (kg)            | 4.4                                  |
| Number of bulbs           | 1                                     | Shade lining colour and material | n/a                                  |
| Bulb                      | SES Golfball                          | Shade gimbal size                | n/a                                  |
| Wattage                   | 6-9W LED                              | Shade gimbal type and colour     | n/a                                  |
| Tube riser                | n/a                                   | Cord grip                        | in base                              |
| Lampholder                | E14 White plastic                     | Grommet                          | Black plastic                        |
| Cable colour and material | Black fabric                          | Felt base/Feet                   | Black felt base                      |
| Cable type                | 2x0.75mm², 1.8m from back of base     | UKCA/CE label                    | on lamp holder and traceablity label |
| Plug                      | Black 3 pin UK with 3 amp fuse        | Double insulated label           | on lamp holder                       |
| Switch                    | Built-in brushed silver dimmer switch | Traceability label               | on base                              |
| User manual               | Yes                                   | Y' statement label               | on cable by the plug                 |
| Prating 20                |                                       | Issue date:                      | 21/03/2022 16:27:19                  |
| Dimmable                  | Yes, build-in dimmer switch           | issue udle.                      | 21/03/2022 10.21.13                  |