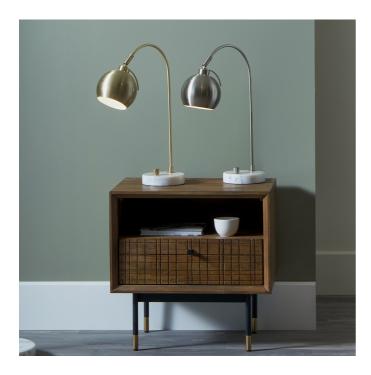

| Product code | 30-859-C | Product Type            | Complete                                                                                                                                                                                                                  |
|--------------|----------|-------------------------|---------------------------------------------------------------------------------------------------------------------------------------------------------------------------------------------------------------------------|
|              |          | Description             | Feliciani Brushed Silver Metal and White Marble Task Lamp                                                                                                                                                                 |
|              |          | Range name              | Feliciani                                                                                                                                                                                                                 |
|              |          | Barcode                 | 5018207407220                                                                                                                                                                                                             |
|              |          | Supplier code           | CHIN001                                                                                                                                                                                                                   |
|              |          | Country of origin       | China                                                                                                                                                                                                                     |
|              |          | Standard colour group   | Silver                                                                                                                                                                                                                    |
|              |          | Selling colour          | Brushed Silver                                                                                                                                                                                                            |
|              |          | Standard material group | Metal, marble                                                                                                                                                                                                             |
|              |          | Material composition    | Iron, marble                                                                                                                                                                                                              |
|              |          | Mail order packaging    | Yes                                                                                                                                                                                                                       |
|              |          | Web description         | This brushed silver and white marble task lamp is super sleek and stylish. The statement task lamp will definitely be the focal point of any desk or side table. Team with our Feliciani floor lamp to complete the look. |