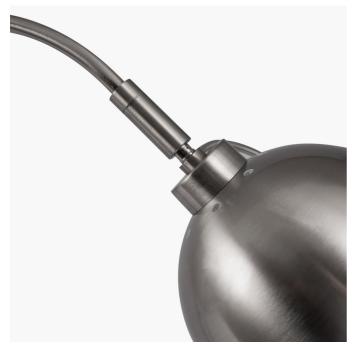

|                           | Length (side to side) (cm)            | Depth (front to back) (cm)       | Height (top to bottom) (cm)          |
|---------------------------|---------------------------------------|----------------------------------|--------------------------------------|
| Overall                   | 15                                    | 38                               | 50                                   |
| Base (from complete)      | n/a                                   | n/a                              | n/a                                  |
| Shade (from complete)     | n/a                                   | n/a                              | n/a                                  |
| Tapered shade top         | n/a                                   | n/a                              |                                      |
| Minimum drop              | n/a                                   | Pendant body                     | n/a                                  |
|                           |                                       | Product weight (kg)              | 1.9                                  |
| Product Box               | 29.5                                  | 21                               | 59                                   |
| Product Box quantity      | 1                                     | Product Box weight (kg)          | 2                                    |
| Outer Box                 | 44                                    | 31                               | 61                                   |
| Outer Box quantity        | 2                                     | Outer Box weight (kg)            | 4.4                                  |
| Number of bulbs           | 1                                     | Shade lining colour and material | n/a                                  |
| Bulb                      | SES Golfball                          | Shade gimbal size                | n/a                                  |
| Wattage                   | 6-9W LED                              | Shade gimbal type and colour     | n/a                                  |
| Tube riser                | n/a                                   | Cord grip                        | in base                              |
| Lampholder                | E14 White plastic                     | Grommet                          | Black plastic                        |
| Cable colour and material | Black fabric                          | Felt base/Feet                   | Black felt base                      |
| Cable type                | 2x0.75mm², 1.8m from back of base     | UKCA/CE label                    | on lamp holder and traceablity label |
| Plug                      | Black 3 pin UK with 3 amp fuse        | Double insulated label           | on lamp holder                       |
| Switch                    | Built-in brushed silver dimmer switch | Traceability label               | on base                              |
| User manual               | Yes                                   | Y' statement label               | on cable by the plug                 |
| Prating 20                |                                       | Issue date:                      | 21/03/2022 16:27:19                  |
| Dimmable                  | Yes, build-in dimmer switch           | issue udle.                      | 21/03/2022 10.21.13                  |