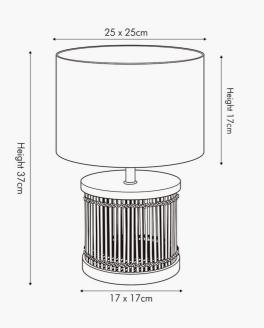

| Product code 30-872-C                                                                               |                                     | Product Type                              |                                         | Complete                            |                                                                                                                                                                                                                                                                           |  |
|-----------------------------------------------------------------------------------------------------|-------------------------------------|-------------------------------------------|-----------------------------------------|-------------------------------------|---------------------------------------------------------------------------------------------------------------------------------------------------------------------------------------------------------------------------------------------------------------------------|--|
|                                                                                                     |                                     | Description                               | Description                             |                                     | Sorbus Natural Ribbed Small Table Lamp                                                                                                                                                                                                                                    |  |
|                                                                                                     |                                     | Range name                                | Range name                              |                                     | Sorbus                                                                                                                                                                                                                                                                    |  |
|                                                                                                     |                                     | Barcode                                   |                                         | 5018207407503                       |                                                                                                                                                                                                                                                                           |  |
|                                                                                                     |                                     | Supplier code                             |                                         | PAUL001                             |                                                                                                                                                                                                                                                                           |  |
|                                                                                                     |                                     | , ,                                       |                                         | Philippines                         |                                                                                                                                                                                                                                                                           |  |
|                                                                                                     |                                     | Standard colour group                     |                                         | Natural                             |                                                                                                                                                                                                                                                                           |  |
|                                                                                                     |                                     | Selling colour<br>Standard material group |                                         | Natural<br>Coconut midribs and Jute |                                                                                                                                                                                                                                                                           |  |
|                                                                                                     |                                     |                                           |                                         |                                     |                                                                                                                                                                                                                                                                           |  |
|                                                                                                     |                                     |                                           | Material composition                    |                                     | Coconut midribs and Jute                                                                                                                                                                                                                                                  |  |
|                                                                                                     |                                     |                                           | Mail order packaging<br>Web description |                                     | Yes<br>This small table lamp is created using rib detailing<br>from the coconut tree. The rustic charm is paired<br>with a structured style which work beautifully<br>together. Finished with a white jute shade to<br>complete the look. Also available in another size. |  |
|                                                                                                     | Length (side to                     | side) (cm)                                | Depth (front to back                    | (cm)                                | Height (top to bottom) (cm)                                                                                                                                                                                                                                               |  |
| Overall                                                                                             | 25                                  |                                           | 25                                      |                                     | 37                                                                                                                                                                                                                                                                        |  |
| Base (from complete)                                                                                | 17                                  |                                           | 17                                      |                                     | 26                                                                                                                                                                                                                                                                        |  |
| Shade (from complete)                                                                               | 25                                  |                                           | 25                                      |                                     | 17                                                                                                                                                                                                                                                                        |  |
| Tapered shade top                                                                                   | n/a                                 |                                           | n/a                                     |                                     |                                                                                                                                                                                                                                                                           |  |
| Minimum drop                                                                                        | n/a                                 |                                           | Pendant body                            |                                     | n/a                                                                                                                                                                                                                                                                       |  |
|                                                                                                     |                                     |                                           | Product weight (kg)                     |                                     | 0.85                                                                                                                                                                                                                                                                      |  |
| Product Box 28.5                                                                                    |                                     |                                           | 28.5                                    |                                     | 33                                                                                                                                                                                                                                                                        |  |
| Product Box quantity                                                                                |                                     | 1                                         |                                         |                                     | 1.3                                                                                                                                                                                                                                                                       |  |
| Outer Box                                                                                           |                                     | n/a                                       |                                         |                                     | n/a                                                                                                                                                                                                                                                                       |  |
| Outer Box quantity                                                                                  |                                     | n/a                                       |                                         |                                     | n/a                                                                                                                                                                                                                                                                       |  |
|                                                                                                     | Ti, d                               | li/a                                      |                                         |                                     | Tir d                                                                                                                                                                                                                                                                     |  |
| Number of bulbs                                                                                     | 1                                   | 1                                         |                                         | material                            | White PVC                                                                                                                                                                                                                                                                 |  |
| Bulb                                                                                                | ES/E27 GLS                          | ES/E27 GLS                                |                                         |                                     | 42mm                                                                                                                                                                                                                                                                      |  |
| Wattage                                                                                             | 10-12W LED                          |                                           | Shade gimbal type and colour            |                                     | Fixed, white, 3 struts                                                                                                                                                                                                                                                    |  |
| Tube riser                                                                                          | be riser 4.5cm(h)x1.5cm(dia) chrome |                                           | Cord grip                               |                                     | in base                                                                                                                                                                                                                                                                   |  |
| Lampholder                                                                                          | E27 Black plastic                   |                                           | Grommet                                 |                                     | n/a                                                                                                                                                                                                                                                                       |  |
| Cable colour and materia                                                                            | I Black fabric                      | Black fabric                              |                                         |                                     | Black felt base                                                                                                                                                                                                                                                           |  |
| Cable type                                                                                          | 2x0.75mm <sup>2</sup> , 2m from b   | 2x0.75mm², 2m from base                   |                                         |                                     | on lamp holder and on traceability<br>label                                                                                                                                                                                                                               |  |
| Plug                                                                                                | Black 3 pin UK with 3               | Black 3 pin UK with 3 amp fuse            |                                         |                                     | on lamp holder and on traceability<br>label                                                                                                                                                                                                                               |  |
| Switch                                                                                              | Black in-line switch                | Black in-line switch                      |                                         |                                     | on base                                                                                                                                                                                                                                                                   |  |
| User manual                                                                                         | n/a                                 | n/a                                       |                                         |                                     | on cable by the plug                                                                                                                                                                                                                                                      |  |
| IP rating 20                                                                                        |                                     |                                           | Issue date:                             |                                     | 21/03/2022 16:27:44                                                                                                                                                                                                                                                       |  |
| Dimmable No                                                                                         |                                     |                                           |                                         |                                     |                                                                                                                                                                                                                                                                           |  |
| For packaging and labeling information please refer to our Packaging and Labelling Supplier Manual. |                                     |                                           |                                         |                                     |                                                                                                                                                                                                                                                                           |  |