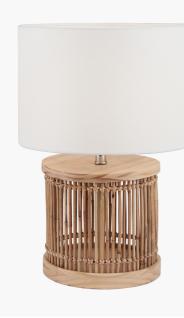

| Product code 30-872-C                                                                               |                                     | Product Type                              |                                         | Complete                            |                                                                                                                                                                                                                                                                           |  |
|-----------------------------------------------------------------------------------------------------|-------------------------------------|-------------------------------------------|-----------------------------------------|-------------------------------------|---------------------------------------------------------------------------------------------------------------------------------------------------------------------------------------------------------------------------------------------------------------------------|--|
|                                                                                                     |                                     | Description                               | Description                             |                                     | Sorbus Natural Ribbed Small Table Lamp                                                                                                                                                                                                                                    |  |
|                                                                                                     |                                     | Range name                                | Range name                              |                                     | Sorbus                                                                                                                                                                                                                                                                    |  |
|                                                                                                     |                                     | Barcode                                   |                                         | 5018207407503                       |                                                                                                                                                                                                                                                                           |  |
|                                                                                                     |                                     | Supplier code                             |                                         | PAUL001                             |                                                                                                                                                                                                                                                                           |  |
|                                                                                                     |                                     | , ,                                       |                                         | Philippines                         |                                                                                                                                                                                                                                                                           |  |
|                                                                                                     |                                     | Standard colour group                     |                                         | Natural                             |                                                                                                                                                                                                                                                                           |  |
|                                                                                                     |                                     | Selling colour<br>Standard material group |                                         | Natural<br>Coconut midribs and Jute |                                                                                                                                                                                                                                                                           |  |
|                                                                                                     |                                     |                                           |                                         |                                     |                                                                                                                                                                                                                                                                           |  |
|                                                                                                     |                                     |                                           | Material composition                    |                                     | Coconut midribs and Jute                                                                                                                                                                                                                                                  |  |
|                                                                                                     |                                     |                                           | Mail order packaging<br>Web description |                                     | Yes<br>This small table lamp is created using rib detailing<br>from the coconut tree. The rustic charm is paired<br>with a structured style which work beautifully<br>together. Finished with a white jute shade to<br>complete the look. Also available in another size. |  |
|                                                                                                     | Length (side to                     | side) (cm)                                | Depth (front to back                    | (cm)                                | Height (top to bottom) (cm)                                                                                                                                                                                                                                               |  |
| Overall                                                                                             | 25                                  |                                           | 25                                      |                                     | 37                                                                                                                                                                                                                                                                        |  |
| Base (from complete)                                                                                | 17                                  |                                           | 17                                      |                                     | 26                                                                                                                                                                                                                                                                        |  |
| Shade (from complete)                                                                               | 25                                  |                                           | 25                                      |                                     | 17                                                                                                                                                                                                                                                                        |  |
| Tapered shade top                                                                                   | n/a                                 |                                           | n/a                                     |                                     |                                                                                                                                                                                                                                                                           |  |
| Minimum drop                                                                                        | n/a                                 |                                           | Pendant body                            |                                     | n/a                                                                                                                                                                                                                                                                       |  |
|                                                                                                     |                                     |                                           | Product weight (kg)                     |                                     | 0.85                                                                                                                                                                                                                                                                      |  |
| Product Box 28.5                                                                                    |                                     |                                           | 28.5                                    |                                     | 33                                                                                                                                                                                                                                                                        |  |
| Product Box quantity                                                                                |                                     | 1                                         |                                         |                                     | 1.3                                                                                                                                                                                                                                                                       |  |
| Outer Box                                                                                           |                                     | n/a                                       |                                         |                                     | n/a                                                                                                                                                                                                                                                                       |  |
| Outer Box quantity                                                                                  |                                     | n/a                                       |                                         |                                     | n/a                                                                                                                                                                                                                                                                       |  |
|                                                                                                     | Ti, d                               | li/a                                      |                                         |                                     | Tir d                                                                                                                                                                                                                                                                     |  |
| Number of bulbs                                                                                     | 1                                   | 1                                         |                                         | material                            | White PVC                                                                                                                                                                                                                                                                 |  |
| Bulb                                                                                                | ES/E27 GLS                          | ES/E27 GLS                                |                                         |                                     | 42mm                                                                                                                                                                                                                                                                      |  |
| Wattage                                                                                             | 10-12W LED                          |                                           | Shade gimbal type and colour            |                                     | Fixed, white, 3 struts                                                                                                                                                                                                                                                    |  |
| Tube riser                                                                                          | be riser 4.5cm(h)x1.5cm(dia) chrome |                                           | Cord grip                               |                                     | in base                                                                                                                                                                                                                                                                   |  |
| Lampholder                                                                                          | E27 Black plastic                   |                                           | Grommet                                 |                                     | n/a                                                                                                                                                                                                                                                                       |  |
| Cable colour and materia                                                                            | I Black fabric                      | Black fabric                              |                                         |                                     | Black felt base                                                                                                                                                                                                                                                           |  |
| Cable type                                                                                          | 2x0.75mm <sup>2</sup> , 2m from b   | 2x0.75mm², 2m from base                   |                                         |                                     | on lamp holder and on traceability<br>label                                                                                                                                                                                                                               |  |
| Plug                                                                                                | Black 3 pin UK with 3               | Black 3 pin UK with 3 amp fuse            |                                         |                                     | on lamp holder and on traceability<br>label                                                                                                                                                                                                                               |  |
| Switch                                                                                              | Black in-line switch                | Black in-line switch                      |                                         |                                     | on base                                                                                                                                                                                                                                                                   |  |
| User manual                                                                                         | n/a                                 | n/a                                       |                                         |                                     | on cable by the plug                                                                                                                                                                                                                                                      |  |
| IP rating 20                                                                                        |                                     |                                           | Issue date:                             |                                     | 21/03/2022 16:27:44                                                                                                                                                                                                                                                       |  |
| Dimmable No                                                                                         |                                     |                                           |                                         |                                     |                                                                                                                                                                                                                                                                           |  |
| For packaging and labeling information please refer to our Packaging and Labelling Supplier Manual. |                                     |                                           |                                         |                                     |                                                                                                                                                                                                                                                                           |  |