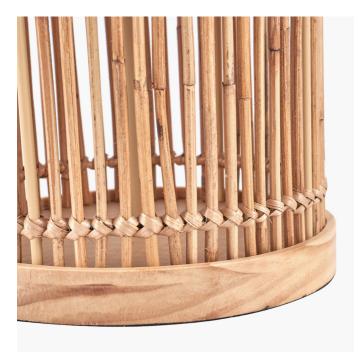

| Product code 30-872-C                                                                               |                                     | Product Type                              |                                         | Complete                            |                                                                                                                                                                                                                                                                           |  |
|-----------------------------------------------------------------------------------------------------|-------------------------------------|-------------------------------------------|-----------------------------------------|-------------------------------------|---------------------------------------------------------------------------------------------------------------------------------------------------------------------------------------------------------------------------------------------------------------------------|--|
|                                                                                                     |                                     | Description                               | Description                             |                                     | Sorbus Natural Ribbed Small Table Lamp                                                                                                                                                                                                                                    |  |
|                                                                                                     |                                     | Range name                                | Range name                              |                                     | Sorbus                                                                                                                                                                                                                                                                    |  |
|                                                                                                     |                                     | Barcode                                   |                                         | 5018207407503                       |                                                                                                                                                                                                                                                                           |  |
|                                                                                                     |                                     | Supplier code                             |                                         | PAUL001                             |                                                                                                                                                                                                                                                                           |  |
|                                                                                                     |                                     | , ,                                       |                                         | Philippines                         |                                                                                                                                                                                                                                                                           |  |
|                                                                                                     |                                     | Standard colour group                     |                                         | Natural                             |                                                                                                                                                                                                                                                                           |  |
|                                                                                                     |                                     | Selling colour<br>Standard material group |                                         | Natural<br>Coconut midribs and Jute |                                                                                                                                                                                                                                                                           |  |
|                                                                                                     |                                     |                                           |                                         |                                     |                                                                                                                                                                                                                                                                           |  |
|                                                                                                     |                                     |                                           | Material composition                    |                                     | Coconut midribs and Jute                                                                                                                                                                                                                                                  |  |
|                                                                                                     |                                     |                                           | Mail order packaging<br>Web description |                                     | Yes<br>This small table lamp is created using rib detailing<br>from the coconut tree. The rustic charm is paired<br>with a structured style which work beautifully<br>together. Finished with a white jute shade to<br>complete the look. Also available in another size. |  |
|                                                                                                     | Length (side to                     | side) (cm)                                | Depth (front to back                    | (cm)                                | Height (top to bottom) (cm)                                                                                                                                                                                                                                               |  |
| Overall                                                                                             | 25                                  |                                           | 25                                      |                                     | 37                                                                                                                                                                                                                                                                        |  |
| Base (from complete)                                                                                | 17                                  |                                           | 17                                      |                                     | 26                                                                                                                                                                                                                                                                        |  |
| Shade (from complete)                                                                               | 25                                  |                                           | 25                                      |                                     | 17                                                                                                                                                                                                                                                                        |  |
| Tapered shade top                                                                                   | n/a                                 |                                           | n/a                                     |                                     |                                                                                                                                                                                                                                                                           |  |
| Minimum drop                                                                                        | n/a                                 |                                           | Pendant body                            |                                     | n/a                                                                                                                                                                                                                                                                       |  |
|                                                                                                     |                                     |                                           | Product weight (kg)                     |                                     | 0.85                                                                                                                                                                                                                                                                      |  |
| Product Box 28.5                                                                                    |                                     |                                           | 28.5                                    |                                     | 33                                                                                                                                                                                                                                                                        |  |
| Product Box quantity                                                                                |                                     | 1                                         |                                         |                                     | 1.3                                                                                                                                                                                                                                                                       |  |
| Outer Box                                                                                           |                                     | n/a                                       |                                         |                                     | n/a                                                                                                                                                                                                                                                                       |  |
| Outer Box quantity                                                                                  |                                     | n/a                                       |                                         |                                     | n/a                                                                                                                                                                                                                                                                       |  |
|                                                                                                     | Ti, d                               | li/a                                      |                                         |                                     | Tir d                                                                                                                                                                                                                                                                     |  |
| Number of bulbs                                                                                     | 1                                   | 1                                         |                                         | material                            | White PVC                                                                                                                                                                                                                                                                 |  |
| Bulb                                                                                                | ES/E27 GLS                          | ES/E27 GLS                                |                                         |                                     | 42mm                                                                                                                                                                                                                                                                      |  |
| Wattage                                                                                             | 10-12W LED                          |                                           | Shade gimbal type and colour            |                                     | Fixed, white, 3 struts                                                                                                                                                                                                                                                    |  |
| Tube riser                                                                                          | be riser 4.5cm(h)x1.5cm(dia) chrome |                                           | Cord grip                               |                                     | in base                                                                                                                                                                                                                                                                   |  |
| Lampholder                                                                                          | E27 Black plastic                   |                                           | Grommet                                 |                                     | n/a                                                                                                                                                                                                                                                                       |  |
| Cable colour and materia                                                                            | I Black fabric                      | Black fabric                              |                                         |                                     | Black felt base                                                                                                                                                                                                                                                           |  |
| Cable type                                                                                          | 2x0.75mm <sup>2</sup> , 2m from b   | 2x0.75mm², 2m from base                   |                                         |                                     | on lamp holder and on traceability<br>label                                                                                                                                                                                                                               |  |
| Plug                                                                                                | Black 3 pin UK with 3               | Black 3 pin UK with 3 amp fuse            |                                         |                                     | on lamp holder and on traceability<br>label                                                                                                                                                                                                                               |  |
| Switch                                                                                              | Black in-line switch                | Black in-line switch                      |                                         |                                     | on base                                                                                                                                                                                                                                                                   |  |
| User manual                                                                                         | n/a                                 | n/a                                       |                                         |                                     | on cable by the plug                                                                                                                                                                                                                                                      |  |
| IP rating 20                                                                                        |                                     |                                           | Issue date:                             |                                     | 21/03/2022 16:27:44                                                                                                                                                                                                                                                       |  |
| Dimmable No                                                                                         |                                     |                                           |                                         |                                     |                                                                                                                                                                                                                                                                           |  |
| For packaging and labeling information please refer to our Packaging and Labelling Supplier Manual. |                                     |                                           |                                         |                                     |                                                                                                                                                                                                                                                                           |  |