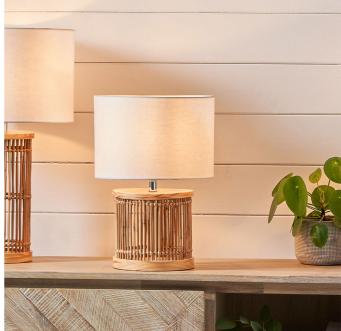

| Product code 30-872-C                                                                               |                                     | Product Type                              |                                         | Complete                            |                                                                                                                                                                                                                                                                           |  |
|-----------------------------------------------------------------------------------------------------|-------------------------------------|-------------------------------------------|-----------------------------------------|-------------------------------------|---------------------------------------------------------------------------------------------------------------------------------------------------------------------------------------------------------------------------------------------------------------------------|--|
|                                                                                                     |                                     | Description                               | Description                             |                                     | Sorbus Natural Ribbed Small Table Lamp                                                                                                                                                                                                                                    |  |
|                                                                                                     |                                     | Range name                                | Range name                              |                                     | Sorbus                                                                                                                                                                                                                                                                    |  |
|                                                                                                     |                                     | Barcode                                   |                                         | 5018207407503                       |                                                                                                                                                                                                                                                                           |  |
|                                                                                                     |                                     | Supplier code                             |                                         | PAUL001                             |                                                                                                                                                                                                                                                                           |  |
|                                                                                                     |                                     | , ,                                       |                                         | Philippines                         |                                                                                                                                                                                                                                                                           |  |
|                                                                                                     |                                     | Standard colour group                     |                                         | Natural                             |                                                                                                                                                                                                                                                                           |  |
|                                                                                                     |                                     | Selling colour<br>Standard material group |                                         | Natural<br>Coconut midribs and Jute |                                                                                                                                                                                                                                                                           |  |
|                                                                                                     |                                     |                                           |                                         |                                     |                                                                                                                                                                                                                                                                           |  |
|                                                                                                     |                                     |                                           | Material composition                    |                                     | Coconut midribs and Jute                                                                                                                                                                                                                                                  |  |
|                                                                                                     |                                     |                                           | Mail order packaging<br>Web description |                                     | Yes<br>This small table lamp is created using rib detailing<br>from the coconut tree. The rustic charm is paired<br>with a structured style which work beautifully<br>together. Finished with a white jute shade to<br>complete the look. Also available in another size. |  |
|                                                                                                     | Length (side to                     | side) (cm)                                | Depth (front to back                    | (cm)                                | Height (top to bottom) (cm)                                                                                                                                                                                                                                               |  |
| Overall                                                                                             | 25                                  |                                           | 25                                      |                                     | 37                                                                                                                                                                                                                                                                        |  |
| Base (from complete)                                                                                | 17                                  |                                           | 17                                      |                                     | 26                                                                                                                                                                                                                                                                        |  |
| Shade (from complete)                                                                               | 25                                  |                                           | 25                                      |                                     | 17                                                                                                                                                                                                                                                                        |  |
| Tapered shade top                                                                                   | n/a                                 |                                           | n/a                                     |                                     |                                                                                                                                                                                                                                                                           |  |
| Minimum drop                                                                                        | n/a                                 |                                           | Pendant body                            |                                     | n/a                                                                                                                                                                                                                                                                       |  |
|                                                                                                     |                                     |                                           | Product weight (kg)                     |                                     | 0.85                                                                                                                                                                                                                                                                      |  |
| Product Box 28.5                                                                                    |                                     |                                           | 28.5                                    |                                     | 33                                                                                                                                                                                                                                                                        |  |
| Product Box quantity                                                                                |                                     | 1                                         |                                         |                                     | 1.3                                                                                                                                                                                                                                                                       |  |
| Outer Box                                                                                           |                                     | n/a                                       |                                         |                                     | n/a                                                                                                                                                                                                                                                                       |  |
| Outer Box quantity                                                                                  |                                     | n/a                                       |                                         |                                     | n/a                                                                                                                                                                                                                                                                       |  |
|                                                                                                     | Ti, d                               | li/a                                      |                                         |                                     | Tir d                                                                                                                                                                                                                                                                     |  |
| Number of bulbs                                                                                     | 1                                   | 1                                         |                                         | material                            | White PVC                                                                                                                                                                                                                                                                 |  |
| Bulb                                                                                                | ES/E27 GLS                          | ES/E27 GLS                                |                                         |                                     | 42mm                                                                                                                                                                                                                                                                      |  |
| Wattage                                                                                             | 10-12W LED                          |                                           | Shade gimbal type and colour            |                                     | Fixed, white, 3 struts                                                                                                                                                                                                                                                    |  |
| Tube riser                                                                                          | be riser 4.5cm(h)x1.5cm(dia) chrome |                                           | Cord grip                               |                                     | in base                                                                                                                                                                                                                                                                   |  |
| Lampholder                                                                                          | E27 Black plastic                   |                                           | Grommet                                 |                                     | n/a                                                                                                                                                                                                                                                                       |  |
| Cable colour and materia                                                                            | I Black fabric                      | Black fabric                              |                                         |                                     | Black felt base                                                                                                                                                                                                                                                           |  |
| Cable type                                                                                          | 2x0.75mm <sup>2</sup> , 2m from b   | 2x0.75mm², 2m from base                   |                                         |                                     | on lamp holder and on traceability<br>label                                                                                                                                                                                                                               |  |
| Plug                                                                                                | Black 3 pin UK with 3               | Black 3 pin UK with 3 amp fuse            |                                         |                                     | on lamp holder and on traceability<br>label                                                                                                                                                                                                                               |  |
| Switch                                                                                              | Black in-line switch                | Black in-line switch                      |                                         |                                     | on base                                                                                                                                                                                                                                                                   |  |
| User manual                                                                                         | n/a                                 | n/a                                       |                                         |                                     | on cable by the plug                                                                                                                                                                                                                                                      |  |
| IP rating 20                                                                                        |                                     |                                           | Issue date:                             |                                     | 21/03/2022 16:27:44                                                                                                                                                                                                                                                       |  |
| Dimmable No                                                                                         |                                     |                                           |                                         |                                     |                                                                                                                                                                                                                                                                           |  |
| For packaging and labeling information please refer to our Packaging and Labelling Supplier Manual. |                                     |                                           |                                         |                                     |                                                                                                                                                                                                                                                                           |  |