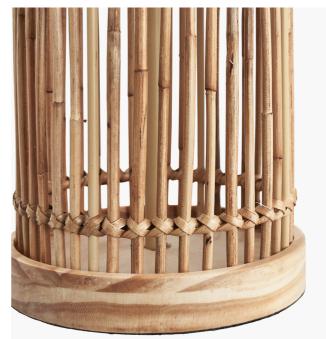

| Product code                                                                                        | 30-871-C                             | 0-871-C Product Type                      |                                  | Complete                                                                                                                                                                                                                                                          |                                             |  |
|-----------------------------------------------------------------------------------------------------|--------------------------------------|-------------------------------------------|----------------------------------|-------------------------------------------------------------------------------------------------------------------------------------------------------------------------------------------------------------------------------------------------------------------|---------------------------------------------|--|
|                                                                                                     |                                      | Description                               |                                  | Sorbus Natural Ribbed Tall Table Lamp                                                                                                                                                                                                                             |                                             |  |
|                                                                                                     |                                      | Range name                                |                                  | Sorbus                                                                                                                                                                                                                                                            |                                             |  |
|                                                                                                     |                                      | Barcode                                   |                                  | 5018207407497                                                                                                                                                                                                                                                     |                                             |  |
|                                                                                                     |                                      | Supplier code                             |                                  | PAUL001                                                                                                                                                                                                                                                           |                                             |  |
|                                                                                                     |                                      | , ,                                       |                                  | Philippines                                                                                                                                                                                                                                                       |                                             |  |
|                                                                                                     |                                      | Standard colour group                     |                                  | Natural                                                                                                                                                                                                                                                           |                                             |  |
|                                                                                                     |                                      | Selling colour<br>Standard material group |                                  | Natural<br>Coconut midribs and Jute                                                                                                                                                                                                                               |                                             |  |
|                                                                                                     |                                      | Material composition                      |                                  | Coconut midribs and Jute                                                                                                                                                                                                                                          |                                             |  |
|                                                                                                     |                                      | Mail order packaging                      |                                  | Yes                                                                                                                                                                                                                                                               |                                             |  |
|                                                                                                     |                                      | Web description                           |                                  | This tall table lamp is created using rib detailing<br>from the coconut tree. The rustic charm is paired<br>with a structured style which work beautifully<br>together. Finished with a white jute shade to<br>complete the look. Also available in another size. |                                             |  |
|                                                                                                     | Length (side to s                    | side) (cm)                                | Depth (front to back             | (cm)                                                                                                                                                                                                                                                              | Height (top to bottom) (cm)                 |  |
| Overall                                                                                             | 30                                   |                                           | 30                               |                                                                                                                                                                                                                                                                   | 51                                          |  |
| Base (from complete)                                                                                | 13                                   |                                           | 13                               |                                                                                                                                                                                                                                                                   | 36                                          |  |
| Shade (from complete)                                                                               | 30                                   |                                           | 30                               |                                                                                                                                                                                                                                                                   | 20                                          |  |
| Tapered shade top                                                                                   | n/a                                  |                                           | n/a                              |                                                                                                                                                                                                                                                                   |                                             |  |
| Minimum drop                                                                                        | n/a                                  |                                           | Pendant body                     |                                                                                                                                                                                                                                                                   | n/a                                         |  |
|                                                                                                     | 11/4                                 |                                           | Product weight (kg)              |                                                                                                                                                                                                                                                                   | 0.9                                         |  |
| Product Box                                                                                         | 34.5                                 |                                           | 34.5                             |                                                                                                                                                                                                                                                                   | 46                                          |  |
| Product Box quantity                                                                                | 1                                    |                                           | Product Box weight (kg)          |                                                                                                                                                                                                                                                                   | 1.4                                         |  |
| Outer Box                                                                                           | n/a                                  |                                           | n/a                              |                                                                                                                                                                                                                                                                   | n/a                                         |  |
| Outer Box quantity                                                                                  | n/a                                  |                                           | Outer Box weight (kg)            |                                                                                                                                                                                                                                                                   | n/a                                         |  |
|                                                                                                     | 11/4                                 |                                           | Outer Dox weight (kg)            |                                                                                                                                                                                                                                                                   | II/a                                        |  |
| Number of bulbs                                                                                     | 1                                    |                                           | Shade lining colour and material |                                                                                                                                                                                                                                                                   | White PVC                                   |  |
| Bulb                                                                                                | ES/E27 GLS                           |                                           | Shade gimbal size                |                                                                                                                                                                                                                                                                   | 42mm                                        |  |
| Wattage                                                                                             | 10-12W LED                           |                                           | Shade gimbal type and colour     |                                                                                                                                                                                                                                                                   | Fixed, white, 3 struts                      |  |
| Tube riser                                                                                          | 2cm(h)x1.5cm(dia) chro               | ome                                       | Cord grip                        |                                                                                                                                                                                                                                                                   | in base                                     |  |
| Lampholder                                                                                          | E27 Black plastic                    |                                           | Grommet                          |                                                                                                                                                                                                                                                                   | n/a                                         |  |
| Cable colour and material                                                                           | Black fabric                         |                                           | Felt base/Feet                   |                                                                                                                                                                                                                                                                   | Black felt base                             |  |
| Cable type                                                                                          | 2x0.75mm <sup>2</sup> , 2m from base |                                           | UKCA/CE label                    |                                                                                                                                                                                                                                                                   | on lamp holder and on traceability<br>label |  |
| Plug                                                                                                | Black 3 pin UK with 3 amp fuse       |                                           | Double insulated label           |                                                                                                                                                                                                                                                                   | on lamp holder and on traceability<br>label |  |
| Switch                                                                                              | Black in-line switch                 |                                           | Traceability label               |                                                                                                                                                                                                                                                                   | on base                                     |  |
| User manual                                                                                         | n/a                                  |                                           | Y' statement label               |                                                                                                                                                                                                                                                                   | on cable by the plug                        |  |
| IP rating                                                                                           | 20                                   |                                           | Issue date:                      |                                                                                                                                                                                                                                                                   | 21/03/2022 16:27:42                         |  |
| Dimmable No                                                                                         |                                      |                                           |                                  |                                                                                                                                                                                                                                                                   |                                             |  |
| For packaging and labeling information please refer to our Packaging and Labelling Supplier Manual. |                                      |                                           |                                  |                                                                                                                                                                                                                                                                   |                                             |  |