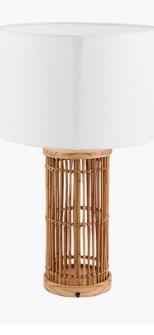

| Product code                                                                                        | 30-871-C                             | 0-871-C Product Type                      |                                  | Complete                                                                                                                                                                                                                                                          |                                             |  |
|-----------------------------------------------------------------------------------------------------|--------------------------------------|-------------------------------------------|----------------------------------|-------------------------------------------------------------------------------------------------------------------------------------------------------------------------------------------------------------------------------------------------------------------|---------------------------------------------|--|
|                                                                                                     |                                      | Description                               |                                  | Sorbus Natural Ribbed Tall Table Lamp                                                                                                                                                                                                                             |                                             |  |
|                                                                                                     |                                      | Range name                                |                                  | Sorbus                                                                                                                                                                                                                                                            |                                             |  |
|                                                                                                     |                                      | Barcode                                   |                                  | 5018207407497                                                                                                                                                                                                                                                     |                                             |  |
|                                                                                                     |                                      | Supplier code                             |                                  | PAUL001                                                                                                                                                                                                                                                           |                                             |  |
|                                                                                                     |                                      | , ,                                       |                                  | Philippines                                                                                                                                                                                                                                                       |                                             |  |
|                                                                                                     |                                      | Standard colour group                     |                                  | Natural                                                                                                                                                                                                                                                           |                                             |  |
|                                                                                                     |                                      | Selling colour<br>Standard material group |                                  | Natural<br>Coconut midribs and Jute                                                                                                                                                                                                                               |                                             |  |
|                                                                                                     |                                      | Material composition                      |                                  | Coconut midribs and Jute                                                                                                                                                                                                                                          |                                             |  |
|                                                                                                     |                                      | Mail order packaging                      |                                  | Yes                                                                                                                                                                                                                                                               |                                             |  |
|                                                                                                     |                                      | Web description                           |                                  | This tall table lamp is created using rib detailing<br>from the coconut tree. The rustic charm is paired<br>with a structured style which work beautifully<br>together. Finished with a white jute shade to<br>complete the look. Also available in another size. |                                             |  |
|                                                                                                     | Length (side to s                    | side) (cm)                                | Depth (front to back             | (cm)                                                                                                                                                                                                                                                              | Height (top to bottom) (cm)                 |  |
| Overall                                                                                             | 30                                   |                                           | 30                               |                                                                                                                                                                                                                                                                   | 51                                          |  |
| Base (from complete)                                                                                | 13                                   |                                           | 13                               |                                                                                                                                                                                                                                                                   | 36                                          |  |
| Shade (from complete)                                                                               | 30                                   |                                           | 30                               |                                                                                                                                                                                                                                                                   | 20                                          |  |
| Tapered shade top                                                                                   | n/a                                  |                                           | n/a                              |                                                                                                                                                                                                                                                                   |                                             |  |
| Minimum drop                                                                                        | n/a                                  |                                           | Pendant body                     |                                                                                                                                                                                                                                                                   | n/a                                         |  |
|                                                                                                     | 11/4                                 |                                           | Product weight (kg)              |                                                                                                                                                                                                                                                                   | 0.9                                         |  |
| Product Box                                                                                         | 34.5                                 |                                           | 34.5                             |                                                                                                                                                                                                                                                                   | 46                                          |  |
| Product Box quantity                                                                                | 1                                    |                                           | Product Box weight (kg)          |                                                                                                                                                                                                                                                                   | 1.4                                         |  |
| Outer Box                                                                                           | n/a                                  |                                           | n/a                              |                                                                                                                                                                                                                                                                   | n/a                                         |  |
| Outer Box quantity                                                                                  | n/a                                  |                                           | Outer Box weight (kg)            |                                                                                                                                                                                                                                                                   | n/a                                         |  |
|                                                                                                     | 11/4                                 |                                           | Outer Dox weight (kg)            |                                                                                                                                                                                                                                                                   | II/a                                        |  |
| Number of bulbs                                                                                     | 1                                    |                                           | Shade lining colour and material |                                                                                                                                                                                                                                                                   | White PVC                                   |  |
| Bulb                                                                                                | ES/E27 GLS                           |                                           | Shade gimbal size                |                                                                                                                                                                                                                                                                   | 42mm                                        |  |
| Wattage                                                                                             | 10-12W LED                           |                                           | Shade gimbal type and colour     |                                                                                                                                                                                                                                                                   | Fixed, white, 3 struts                      |  |
| Tube riser                                                                                          | 2cm(h)x1.5cm(dia) chro               | ome                                       | Cord grip                        |                                                                                                                                                                                                                                                                   | in base                                     |  |
| Lampholder                                                                                          | E27 Black plastic                    |                                           | Grommet                          |                                                                                                                                                                                                                                                                   | n/a                                         |  |
| Cable colour and material                                                                           | Black fabric                         |                                           | Felt base/Feet                   |                                                                                                                                                                                                                                                                   | Black felt base                             |  |
| Cable type                                                                                          | 2x0.75mm <sup>2</sup> , 2m from base |                                           | UKCA/CE label                    |                                                                                                                                                                                                                                                                   | on lamp holder and on traceability<br>label |  |
| Plug                                                                                                | Black 3 pin UK with 3 amp fuse       |                                           | Double insulated label           |                                                                                                                                                                                                                                                                   | on lamp holder and on traceability<br>label |  |
| Switch                                                                                              | Black in-line switch                 |                                           | Traceability label               |                                                                                                                                                                                                                                                                   | on base                                     |  |
| User manual                                                                                         | n/a                                  |                                           | Y' statement label               |                                                                                                                                                                                                                                                                   | on cable by the plug                        |  |
| IP rating                                                                                           | 20                                   |                                           | Issue date:                      |                                                                                                                                                                                                                                                                   | 21/03/2022 16:27:42                         |  |
| Dimmable No                                                                                         |                                      |                                           |                                  |                                                                                                                                                                                                                                                                   |                                             |  |
| For packaging and labeling information please refer to our Packaging and Labelling Supplier Manual. |                                      |                                           |                                  |                                                                                                                                                                                                                                                                   |                                             |  |