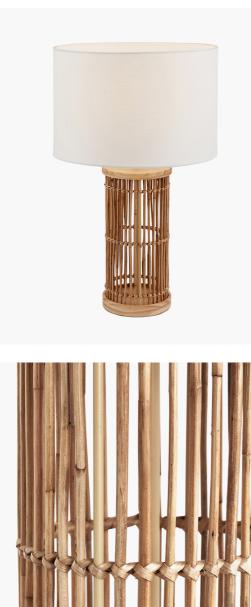

| Product code                                                                                        | 30-871-C                             | 0-871-C Product Type                      |                                  | Complete                                                                                                                                                                                                                                                          |                                             |  |
|-----------------------------------------------------------------------------------------------------|--------------------------------------|-------------------------------------------|----------------------------------|-------------------------------------------------------------------------------------------------------------------------------------------------------------------------------------------------------------------------------------------------------------------|---------------------------------------------|--|
|                                                                                                     |                                      | Description                               |                                  | Sorbus Natural Ribbed Tall Table Lamp                                                                                                                                                                                                                             |                                             |  |
|                                                                                                     |                                      | Range name                                |                                  | Sorbus                                                                                                                                                                                                                                                            |                                             |  |
|                                                                                                     |                                      | Barcode                                   |                                  | 5018207407497                                                                                                                                                                                                                                                     |                                             |  |
|                                                                                                     |                                      | Supplier code                             |                                  | PAUL001                                                                                                                                                                                                                                                           |                                             |  |
|                                                                                                     |                                      | , ,                                       |                                  | Philippines                                                                                                                                                                                                                                                       |                                             |  |
|                                                                                                     |                                      | Standard colour group                     |                                  | Natural                                                                                                                                                                                                                                                           |                                             |  |
|                                                                                                     |                                      | Selling colour<br>Standard material group |                                  | Natural<br>Coconut midribs and Jute                                                                                                                                                                                                                               |                                             |  |
|                                                                                                     |                                      | Material composition                      |                                  | Coconut midribs and Jute                                                                                                                                                                                                                                          |                                             |  |
|                                                                                                     |                                      | Mail order packaging                      |                                  | Yes                                                                                                                                                                                                                                                               |                                             |  |
|                                                                                                     |                                      | Web description                           |                                  | This tall table lamp is created using rib detailing<br>from the coconut tree. The rustic charm is paired<br>with a structured style which work beautifully<br>together. Finished with a white jute shade to<br>complete the look. Also available in another size. |                                             |  |
|                                                                                                     | Length (side to s                    | side) (cm)                                | Depth (front to back             | (cm)                                                                                                                                                                                                                                                              | Height (top to bottom) (cm)                 |  |
| Overall                                                                                             | 30                                   |                                           | 30                               |                                                                                                                                                                                                                                                                   | 51                                          |  |
| Base (from complete)                                                                                | 13                                   |                                           | 13                               |                                                                                                                                                                                                                                                                   | 36                                          |  |
| Shade (from complete)                                                                               | 30                                   |                                           | 30                               |                                                                                                                                                                                                                                                                   | 20                                          |  |
| Tapered shade top                                                                                   | n/a                                  |                                           | n/a                              |                                                                                                                                                                                                                                                                   |                                             |  |
| Minimum drop                                                                                        | n/a                                  |                                           | Pendant body                     |                                                                                                                                                                                                                                                                   | n/a                                         |  |
|                                                                                                     | 11/4                                 |                                           | Product weight (kg)              |                                                                                                                                                                                                                                                                   | 0.9                                         |  |
| Product Box                                                                                         | 34.5                                 |                                           | 34.5                             |                                                                                                                                                                                                                                                                   | 46                                          |  |
| Product Box quantity                                                                                | 1                                    |                                           | Product Box weight (kg)          |                                                                                                                                                                                                                                                                   | 1.4                                         |  |
| Outer Box                                                                                           | n/a                                  |                                           | n/a                              |                                                                                                                                                                                                                                                                   | n/a                                         |  |
| Outer Box quantity                                                                                  | n/a                                  |                                           | Outer Box weight (kg)            |                                                                                                                                                                                                                                                                   | n/a                                         |  |
|                                                                                                     | 11/4                                 |                                           | Outer Dox weight (kg)            |                                                                                                                                                                                                                                                                   | II/a                                        |  |
| Number of bulbs                                                                                     | 1                                    |                                           | Shade lining colour and material |                                                                                                                                                                                                                                                                   | White PVC                                   |  |
| Bulb                                                                                                | ES/E27 GLS                           |                                           | Shade gimbal size                |                                                                                                                                                                                                                                                                   | 42mm                                        |  |
| Wattage                                                                                             | 10-12W LED                           |                                           | Shade gimbal type and colour     |                                                                                                                                                                                                                                                                   | Fixed, white, 3 struts                      |  |
| Tube riser                                                                                          | 2cm(h)x1.5cm(dia) chro               | ome                                       | Cord grip                        |                                                                                                                                                                                                                                                                   | in base                                     |  |
| Lampholder                                                                                          | E27 Black plastic                    |                                           | Grommet                          |                                                                                                                                                                                                                                                                   | n/a                                         |  |
| Cable colour and material                                                                           | Black fabric                         |                                           | Felt base/Feet                   |                                                                                                                                                                                                                                                                   | Black felt base                             |  |
| Cable type                                                                                          | 2x0.75mm <sup>2</sup> , 2m from base |                                           | UKCA/CE label                    |                                                                                                                                                                                                                                                                   | on lamp holder and on traceability<br>label |  |
| Plug                                                                                                | Black 3 pin UK with 3 amp fuse       |                                           | Double insulated label           |                                                                                                                                                                                                                                                                   | on lamp holder and on traceability<br>label |  |
| Switch                                                                                              | Black in-line switch                 |                                           | Traceability label               |                                                                                                                                                                                                                                                                   | on base                                     |  |
| User manual                                                                                         | n/a                                  |                                           | Y' statement label               |                                                                                                                                                                                                                                                                   | on cable by the plug                        |  |
| IP rating                                                                                           | 20                                   |                                           | Issue date:                      |                                                                                                                                                                                                                                                                   | 21/03/2022 16:27:42                         |  |
| Dimmable No                                                                                         |                                      |                                           |                                  |                                                                                                                                                                                                                                                                   |                                             |  |
| For packaging and labeling information please refer to our Packaging and Labelling Supplier Manual. |                                      |                                           |                                  |                                                                                                                                                                                                                                                                   |                                             |  |