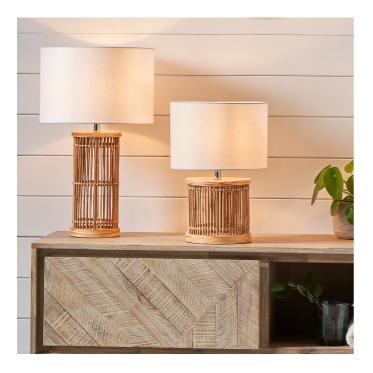

| Product code                                                                                        | 30-871-C                             | 0-871-C Product Type                      |                                  | Complete                                                                                                                                                                                                                                                          |                                             |  |
|-----------------------------------------------------------------------------------------------------|--------------------------------------|-------------------------------------------|----------------------------------|-------------------------------------------------------------------------------------------------------------------------------------------------------------------------------------------------------------------------------------------------------------------|---------------------------------------------|--|
|                                                                                                     |                                      | Description                               |                                  | Sorbus Natural Ribbed Tall Table Lamp                                                                                                                                                                                                                             |                                             |  |
|                                                                                                     |                                      | Range name                                |                                  | Sorbus                                                                                                                                                                                                                                                            |                                             |  |
|                                                                                                     |                                      | Barcode                                   |                                  | 5018207407497                                                                                                                                                                                                                                                     |                                             |  |
|                                                                                                     |                                      | Supplier code                             |                                  | PAUL001                                                                                                                                                                                                                                                           |                                             |  |
|                                                                                                     |                                      | , ,                                       |                                  | Philippines                                                                                                                                                                                                                                                       |                                             |  |
|                                                                                                     |                                      | Standard colour group                     |                                  | Natural                                                                                                                                                                                                                                                           |                                             |  |
|                                                                                                     |                                      | Selling colour<br>Standard material group |                                  | Natural<br>Coconut midribs and Jute                                                                                                                                                                                                                               |                                             |  |
|                                                                                                     |                                      | Material composition                      |                                  | Coconut midribs and Jute                                                                                                                                                                                                                                          |                                             |  |
|                                                                                                     |                                      | Mail order packaging                      |                                  | Yes                                                                                                                                                                                                                                                               |                                             |  |
|                                                                                                     |                                      | Web description                           |                                  | This tall table lamp is created using rib detailing<br>from the coconut tree. The rustic charm is paired<br>with a structured style which work beautifully<br>together. Finished with a white jute shade to<br>complete the look. Also available in another size. |                                             |  |
|                                                                                                     | Length (side to s                    | side) (cm)                                | Depth (front to back             | (cm)                                                                                                                                                                                                                                                              | Height (top to bottom) (cm)                 |  |
| Overall                                                                                             | 30                                   |                                           | 30                               |                                                                                                                                                                                                                                                                   | 51                                          |  |
| Base (from complete)                                                                                | 13                                   |                                           | 13                               |                                                                                                                                                                                                                                                                   | 36                                          |  |
| Shade (from complete)                                                                               | 30                                   |                                           | 30                               |                                                                                                                                                                                                                                                                   | 20                                          |  |
| Tapered shade top                                                                                   | n/a                                  |                                           | n/a                              |                                                                                                                                                                                                                                                                   |                                             |  |
| Minimum drop                                                                                        | n/a                                  |                                           | Pendant body                     |                                                                                                                                                                                                                                                                   | n/a                                         |  |
|                                                                                                     | 11/4                                 |                                           | Product weight (kg)              |                                                                                                                                                                                                                                                                   | 0.9                                         |  |
| Product Box                                                                                         | 34.5                                 |                                           | 34.5                             |                                                                                                                                                                                                                                                                   | 46                                          |  |
| Product Box quantity                                                                                | 1                                    |                                           | Product Box weight (kg)          |                                                                                                                                                                                                                                                                   | 1.4                                         |  |
| Outer Box                                                                                           | n/a                                  |                                           | n/a                              |                                                                                                                                                                                                                                                                   | n/a                                         |  |
| Outer Box quantity                                                                                  | n/a                                  |                                           | Outer Box weight (kg)            |                                                                                                                                                                                                                                                                   | n/a                                         |  |
|                                                                                                     | 11/4                                 |                                           | Outer Dox weight (kg)            |                                                                                                                                                                                                                                                                   | II/a                                        |  |
| Number of bulbs                                                                                     | 1                                    |                                           | Shade lining colour and material |                                                                                                                                                                                                                                                                   | White PVC                                   |  |
| Bulb                                                                                                | ES/E27 GLS                           |                                           | Shade gimbal size                |                                                                                                                                                                                                                                                                   | 42mm                                        |  |
| Wattage                                                                                             | 10-12W LED                           |                                           | Shade gimbal type and colour     |                                                                                                                                                                                                                                                                   | Fixed, white, 3 struts                      |  |
| Tube riser                                                                                          | 2cm(h)x1.5cm(dia) chro               | ome                                       | Cord grip                        |                                                                                                                                                                                                                                                                   | in base                                     |  |
| Lampholder                                                                                          | E27 Black plastic                    |                                           | Grommet                          |                                                                                                                                                                                                                                                                   | n/a                                         |  |
| Cable colour and material                                                                           | Black fabric                         |                                           | Felt base/Feet                   |                                                                                                                                                                                                                                                                   | Black felt base                             |  |
| Cable type                                                                                          | 2x0.75mm <sup>2</sup> , 2m from base |                                           | UKCA/CE label                    |                                                                                                                                                                                                                                                                   | on lamp holder and on traceability<br>label |  |
| Plug                                                                                                | Black 3 pin UK with 3 amp fuse       |                                           | Double insulated label           |                                                                                                                                                                                                                                                                   | on lamp holder and on traceability<br>label |  |
| Switch                                                                                              | Black in-line switch                 |                                           | Traceability label               |                                                                                                                                                                                                                                                                   | on base                                     |  |
| User manual                                                                                         | n/a                                  |                                           | Y' statement label               |                                                                                                                                                                                                                                                                   | on cable by the plug                        |  |
| IP rating                                                                                           | 20                                   |                                           | Issue date:                      |                                                                                                                                                                                                                                                                   | 21/03/2022 16:27:42                         |  |
| Dimmable No                                                                                         |                                      |                                           |                                  |                                                                                                                                                                                                                                                                   |                                             |  |
| For packaging and labeling information please refer to our Packaging and Labelling Supplier Manual. |                                      |                                           |                                  |                                                                                                                                                                                                                                                                   |                                             |  |