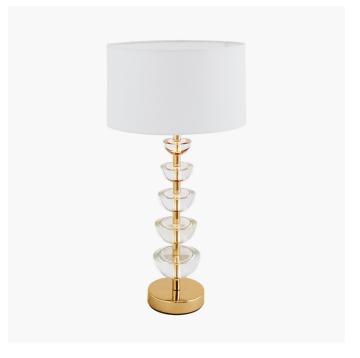

| Product code | 30  | )-891-BO                | Product Type            |                      | Base only                                                                                                                                                                                                                                                                                                                                          |                              |
|--------------|-----|-------------------------|-------------------------|----------------------|----------------------------------------------------------------------------------------------------------------------------------------------------------------------------------------------------------------------------------------------------------------------------------------------------------------------------------------------------|------------------------------|
|              |     |                         | Description             |                      | Rosa Glass                                                                                                                                                                                                                                                                                                                                         | and Antique Brass Table Lamp |
|              | P   |                         | Range name              |                      | Rosa                                                                                                                                                                                                                                                                                                                                               |                              |
|              | 110 |                         | Barcode                 |                      | 5018207408                                                                                                                                                                                                                                                                                                                                         | 3494                         |
|              | I   |                         | Supplier code           | )                    | RHJI303                                                                                                                                                                                                                                                                                                                                            |                              |
|              |     |                         | Country of origin China |                      |                                                                                                                                                                                                                                                                                                                                                    |                              |
|              |     |                         | Standard colour group   |                      | Gold                                                                                                                                                                                                                                                                                                                                               |                              |
|              |     |                         | Selling colour          |                      | Antique Brass                                                                                                                                                                                                                                                                                                                                      |                              |
|              |     | Standard material group |                         | Glass and Metal      |                                                                                                                                                                                                                                                                                                                                                    |                              |
|              |     |                         | Material composition    |                      | IRON: 17%, BRASS: 5%, GLASS: 60%, PLASTIC: 18%                                                                                                                                                                                                                                                                                                     |                              |
|              |     |                         | Mail order packaging    |                      | Yes                                                                                                                                                                                                                                                                                                                                                |                              |
|              |     |                         | Web description         |                      | Our elegant crescent shape glass stacked on a antique brass metal table lamp is a delicate and beautiful addition to your home. The antique brass metal and solid glass pieces will create a stunning lampbase. Style with one of our 30cm shades, be it cylindrical or tapered. This lamp looks particularly nice with one of our pleated shades. |                              |
|              |     | Langth (side to         | side) (em)              | Denth (front to hack | nt to hack) (cm) Height (top to hottom) (cm)                                                                                                                                                                                                                                                                                                       |                              |