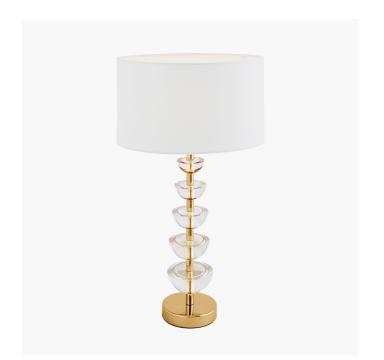

| Product code | 30  | )-891-BO                | Product Type            |                      | Base only                                                                                                                                                                                                                                                                                                                                          |                              |
|--------------|-----|-------------------------|-------------------------|----------------------|----------------------------------------------------------------------------------------------------------------------------------------------------------------------------------------------------------------------------------------------------------------------------------------------------------------------------------------------------|------------------------------|
|              |     |                         | Description             |                      | Rosa Glass                                                                                                                                                                                                                                                                                                                                         | and Antique Brass Table Lamp |
|              | P   |                         | Range name              |                      | Rosa                                                                                                                                                                                                                                                                                                                                               |                              |
|              | 110 |                         | Barcode                 |                      | 5018207408                                                                                                                                                                                                                                                                                                                                         | 3494                         |
|              | I   |                         | Supplier code           | )                    | RHJI303                                                                                                                                                                                                                                                                                                                                            |                              |
|              |     |                         | Country of origin China |                      |                                                                                                                                                                                                                                                                                                                                                    |                              |
|              |     |                         | Standard colour group   |                      | Gold                                                                                                                                                                                                                                                                                                                                               |                              |
|              |     |                         | Selling colour          |                      | Antique Brass                                                                                                                                                                                                                                                                                                                                      |                              |
|              |     | Standard material group |                         | Glass and Metal      |                                                                                                                                                                                                                                                                                                                                                    |                              |
|              |     |                         | Material composition    |                      | IRON: 17%, BRASS: 5%, GLASS: 60%, PLASTIC: 18%                                                                                                                                                                                                                                                                                                     |                              |
|              |     |                         | Mail order packaging    |                      | Yes                                                                                                                                                                                                                                                                                                                                                |                              |
|              |     |                         | Web description         |                      | Our elegant crescent shape glass stacked on a antique brass metal table lamp is a delicate and beautiful addition to your home. The antique brass metal and solid glass pieces will create a stunning lampbase. Style with one of our 30cm shades, be it cylindrical or tapered. This lamp looks particularly nice with one of our pleated shades. |                              |
|              |     | Langth (side to         | side) (em)              | Denth (front to hack | nt to hack) (cm) Height (top to hottom) (cm)                                                                                                                                                                                                                                                                                                       |                              |