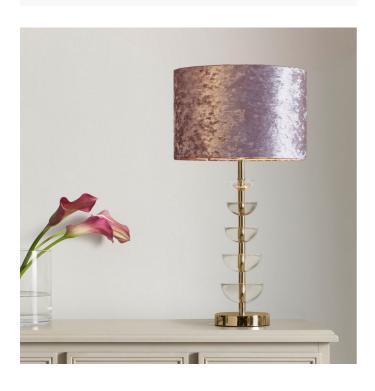

| Product code | 30  | )-891-BO                | Product Type            |                      | Base only                                                                                                                                                                                                                                                                                                                                          |                              |
|--------------|-----|-------------------------|-------------------------|----------------------|----------------------------------------------------------------------------------------------------------------------------------------------------------------------------------------------------------------------------------------------------------------------------------------------------------------------------------------------------|------------------------------|
|              |     |                         | Description             |                      | Rosa Glass                                                                                                                                                                                                                                                                                                                                         | and Antique Brass Table Lamp |
|              | P   |                         | Range name              |                      | Rosa                                                                                                                                                                                                                                                                                                                                               |                              |
|              | 110 |                         | Barcode                 |                      | 5018207408                                                                                                                                                                                                                                                                                                                                         | 3494                         |
|              | I   |                         | Supplier code           | )                    | RHJI303                                                                                                                                                                                                                                                                                                                                            |                              |
|              |     |                         | Country of origin China |                      |                                                                                                                                                                                                                                                                                                                                                    |                              |
|              |     |                         | Standard colour group   |                      | Gold                                                                                                                                                                                                                                                                                                                                               |                              |
|              |     |                         | Selling colour          |                      | Antique Brass                                                                                                                                                                                                                                                                                                                                      |                              |
|              |     | Standard material group |                         | Glass and Metal      |                                                                                                                                                                                                                                                                                                                                                    |                              |
|              |     |                         | Material composition    |                      | IRON: 17%, BRASS: 5%, GLASS: 60%, PLASTIC: 18%                                                                                                                                                                                                                                                                                                     |                              |
|              |     |                         | Mail order packaging    |                      | Yes                                                                                                                                                                                                                                                                                                                                                |                              |
|              |     |                         | Web description         |                      | Our elegant crescent shape glass stacked on a antique brass metal table lamp is a delicate and beautiful addition to your home. The antique brass metal and solid glass pieces will create a stunning lampbase. Style with one of our 30cm shades, be it cylindrical or tapered. This lamp looks particularly nice with one of our pleated shades. |                              |
|              |     | Langth (side to         | side) (em)              | Denth (front to hack | nt to hack) (cm) Height (top to hottom) (cm)                                                                                                                                                                                                                                                                                                       |                              |