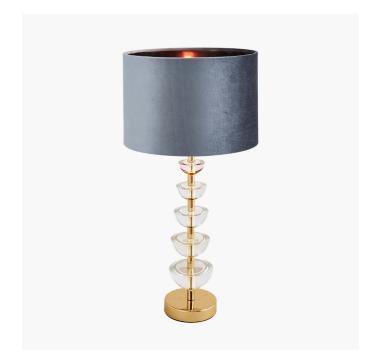

| Product code | 30  | )-891-BO                | Product Type            |                      | Base only                                                                                                                                                                                                                                                                                                                                          |                              |
|--------------|-----|-------------------------|-------------------------|----------------------|----------------------------------------------------------------------------------------------------------------------------------------------------------------------------------------------------------------------------------------------------------------------------------------------------------------------------------------------------|------------------------------|
|              |     |                         | Description             |                      | Rosa Glass                                                                                                                                                                                                                                                                                                                                         | and Antique Brass Table Lamp |
|              | P   |                         | Range name              |                      | Rosa                                                                                                                                                                                                                                                                                                                                               |                              |
|              | 110 |                         | Barcode                 |                      | 5018207408                                                                                                                                                                                                                                                                                                                                         | 3494                         |
|              | I   |                         | Supplier code           | )                    | RHJI303                                                                                                                                                                                                                                                                                                                                            |                              |
|              |     |                         | Country of origin China |                      |                                                                                                                                                                                                                                                                                                                                                    |                              |
|              |     |                         | Standard colour group   |                      | Gold                                                                                                                                                                                                                                                                                                                                               |                              |
|              |     |                         | Selling colour          |                      | Antique Brass                                                                                                                                                                                                                                                                                                                                      |                              |
|              |     | Standard material group |                         | Glass and Metal      |                                                                                                                                                                                                                                                                                                                                                    |                              |
|              |     |                         | Material composition    |                      | IRON: 17%, BRASS: 5%, GLASS: 60%, PLASTIC: 18%                                                                                                                                                                                                                                                                                                     |                              |
|              |     |                         | Mail order packaging    |                      | Yes                                                                                                                                                                                                                                                                                                                                                |                              |
|              |     |                         | Web description         |                      | Our elegant crescent shape glass stacked on a antique brass metal table lamp is a delicate and beautiful addition to your home. The antique brass metal and solid glass pieces will create a stunning lampbase. Style with one of our 30cm shades, be it cylindrical or tapered. This lamp looks particularly nice with one of our pleated shades. |                              |
|              |     | Langth (side to         | side) (em)              | Denth (front to hack | nt to hack) (cm) Height (top to hottom) (cm)                                                                                                                                                                                                                                                                                                       |                              |