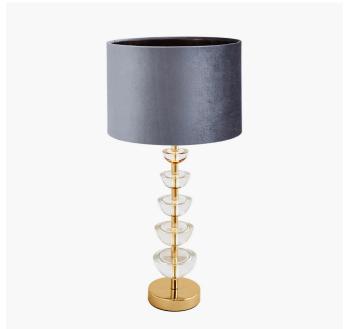

| Product code | 30  | )-891-BO                | Product Type            |                      | Base only                                                                                                                                                                                                                                                                                                                                          |                              |
|--------------|-----|-------------------------|-------------------------|----------------------|----------------------------------------------------------------------------------------------------------------------------------------------------------------------------------------------------------------------------------------------------------------------------------------------------------------------------------------------------|------------------------------|
|              |     |                         | Description             |                      | Rosa Glass                                                                                                                                                                                                                                                                                                                                         | and Antique Brass Table Lamp |
|              | P   |                         | Range name              |                      | Rosa                                                                                                                                                                                                                                                                                                                                               |                              |
|              | 110 |                         | Barcode                 |                      | 5018207408                                                                                                                                                                                                                                                                                                                                         | 3494                         |
|              | I   |                         | Supplier code           | )                    | RHJI303                                                                                                                                                                                                                                                                                                                                            |                              |
|              |     |                         | Country of origin China |                      |                                                                                                                                                                                                                                                                                                                                                    |                              |
|              |     |                         | Standard colour group   |                      | Gold                                                                                                                                                                                                                                                                                                                                               |                              |
|              |     |                         | Selling colour          |                      | Antique Brass                                                                                                                                                                                                                                                                                                                                      |                              |
|              |     | Standard material group |                         | Glass and Metal      |                                                                                                                                                                                                                                                                                                                                                    |                              |
|              |     |                         | Material composition    |                      | IRON: 17%, BRASS: 5%, GLASS: 60%, PLASTIC: 18%                                                                                                                                                                                                                                                                                                     |                              |
|              |     |                         | Mail order packaging    |                      | Yes                                                                                                                                                                                                                                                                                                                                                |                              |
|              |     |                         | Web description         |                      | Our elegant crescent shape glass stacked on a antique brass metal table lamp is a delicate and beautiful addition to your home. The antique brass metal and solid glass pieces will create a stunning lampbase. Style with one of our 30cm shades, be it cylindrical or tapered. This lamp looks particularly nice with one of our pleated shades. |                              |
|              |     | Langth (side to         | side) (em)              | Denth (front to hack | nt to hack) (cm) Height (top to hottom) (cm)                                                                                                                                                                                                                                                                                                       |                              |