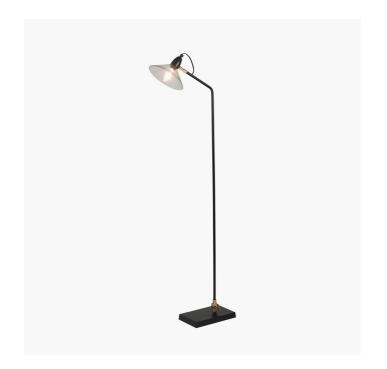

| Product code | 32-049-C | Product Type            | Complete                                                                                                                                                                                                          |  |
|--------------|----------|-------------------------|-------------------------------------------------------------------------------------------------------------------------------------------------------------------------------------------------------------------|--|
|              |          | Description             | Canton Glass, Black Metal & Brass Task Floor Lamp                                                                                                                                                                 |  |
|              |          | Range name              | Canton                                                                                                                                                                                                            |  |
|              |          | Barcode                 | 5018207333673                                                                                                                                                                                                     |  |
|              |          | Supplier code           | CORE001                                                                                                                                                                                                           |  |
|              |          | Country of origin       | India                                                                                                                                                                                                             |  |
|              |          | Standard colour group   | Black                                                                                                                                                                                                             |  |
|              |          | Selling colour          | Black, brass, clear                                                                                                                                                                                               |  |
|              |          | Standard material group | Metal and Glass                                                                                                                                                                                                   |  |
|              |          | Material composition    | Iron, Glass, Aluminium, Brass                                                                                                                                                                                     |  |
|              |          | Mail order packaging    | Yes                                                                                                                                                                                                               |  |
|              |          | Web description         | A beautifully stylish, contemporary adjustable task floor lamp. With the glass cone shade, black base and brass coloured detailing; this lamp creates your loft look immediately. Also available as a table lamp. |  |