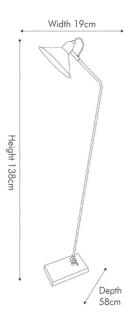

|                           | Length (side to side) (cm)                          | Depth (front to back) (cm)       | Height (top to bottom) (cm)   |
|---------------------------|-----------------------------------------------------|----------------------------------|-------------------------------|
| Overall                   | 19                                                  | 58                               | 138                           |
| Base (from complete)      | n/a                                                 | n/a                              | n/a                           |
| Shade (from complete)     | n/a                                                 | n/a                              | n/a                           |
| Tapered shade top         | n/a                                                 | n/a                              |                               |
| Minimum drop              | n/a                                                 | Pendant body                     | n/a                           |
|                           | 5555                                                | Product weight (kg)              | 4                             |
| Product Box               | 143                                                 | 43                               | 26                            |
| Product Box quantity      | 1                                                   | Product Box weight (kg)          | 6.6                           |
| Outer Box                 | n/a                                                 | n/a                              | n/a                           |
| Outer Box quantity        | n/a                                                 | Outer Box weight (kg)            | n/a                           |
| Number of bulbs           | 1                                                   | Shade lining colour and material | n/a                           |
| Bulb                      | SES/E14 GLS                                         | Shade gimbal size                | n/a                           |
| Wattage                   | 10-12W LED                                          | Shade gimbal type and colour     | n/a                           |
| Tube riser                | n/a                                                 | Cord grip                        | fixed in base                 |
| Lampholder                | E14 Black plastic                                   | Grommet                          | on side of base               |
| Cable colour and material | Black                                               | Felt base/Feet                   | Black felt base               |
| Cable type                | 2x0.75mm², 2.5m from side of base from side of base | UKCA/CE label                    | on lamp holder                |
| Plug                      | Black UK 3 pin with 3 amp fuse                      | Double insulated label           | on lamp holder                |
| Switch                    | Black foot                                          | Traceability label               | on felt base                  |
| User manual               | Yes                                                 | Y' statement label               | on the cable next to the plug |
| Prating 20                |                                                     | Issue date:                      | 22/03/2022 07:31:38           |
| Dimmable                  | No                                                  | - issue uale.                    | LE10012022 01.31.30           |
|                           | •                                                   | •                                |                               |