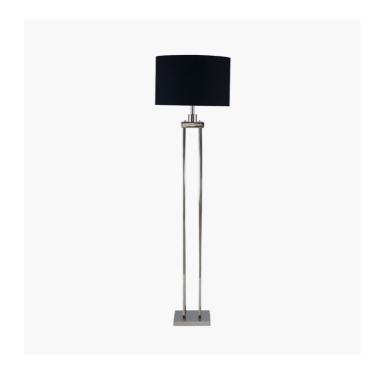

| Product code | 32 | 2-044-BO     | Product Type                 |                                                        | Base Only                                                                                                                                                                                                                       |                             |
|--------------|----|--------------|------------------------------|--------------------------------------------------------|---------------------------------------------------------------------------------------------------------------------------------------------------------------------------------------------------------------------------------|-----------------------------|
|              |    |              | Description                  |                                                        | Langston Ni                                                                                                                                                                                                                     | ckel 4 Post Floor Lamp      |
|              | -  |              | Range name                   |                                                        | Langston                                                                                                                                                                                                                        |                             |
| , J          |    |              | <b>Barcode</b> 5018207332096 |                                                        | 2096                                                                                                                                                                                                                            |                             |
|              |    |              | Supplier code                |                                                        | GUIL302                                                                                                                                                                                                                         |                             |
|              |    |              | Country of origin            |                                                        | India                                                                                                                                                                                                                           |                             |
|              |    |              | Standard colour group        |                                                        | Silver                                                                                                                                                                                                                          |                             |
|              |    |              | Selling colour               |                                                        | Shiny nickel                                                                                                                                                                                                                    |                             |
|              |    |              | Standard material group      |                                                        | Metal                                                                                                                                                                                                                           |                             |
|              |    |              | Material composition         |                                                        | Aluminium, Steel                                                                                                                                                                                                                |                             |
|              |    |              | Mail order packaging         |                                                        | Yes                                                                                                                                                                                                                             |                             |
|              |    |              | Web description              |                                                        | Channel the hotel vibe with this gorgeous nickel floor lamp base. Contemporary in style, couple with a statement shade from our range for maximum impact. Table lamp also available.  Recommended lampshade size: 45cm diameter |                             |
|              |    | Length (side | to side) (cm)                | Depth (front to back) (cm) Height (top to bottom) (cm) |                                                                                                                                                                                                                                 | Height (top to bottom) (cm) |