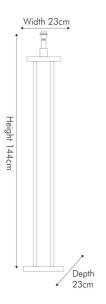

|                           | Length (side to side) (cm)                          | Depth (front to back) (cm)       | Height (top to bottom) (cm)   |  |
|---------------------------|-----------------------------------------------------|----------------------------------|-------------------------------|--|
| Overall                   | 23                                                  | 23                               | 143.5                         |  |
| Base (from complete)      | n/a                                                 | n/a                              | n/a                           |  |
| Shade (from complete)     | n/a                                                 | n/a                              | n/a                           |  |
| Tapered shade top         | n/a                                                 | n/a                              |                               |  |
| Minimum drop              | n/a                                                 | Pendant body                     | n/a                           |  |
|                           |                                                     | Product weight (kg)              | 5.17                          |  |
| Product Box               | 150                                                 | 32                               | 32                            |  |
| Product Box quantity      | 1                                                   | Product Box weight (kg)          | 8.88                          |  |
| Outer Box                 | n/a                                                 | n/a                              | n/a                           |  |
| Outer Box quantity        | n/a                                                 | Outer Box weight (kg)            | n/a                           |  |
| Number of bulbs           | 1                                                   | Shade lining colour and material | n/a                           |  |
| Bulb                      | ES GLS                                              | Shade gimbal size                | n/a                           |  |
| Wattage                   | 10-12W LED                                          | Shade gimbal type and colour     | n/a                           |  |
| Tube riser                | n/a                                                 | Cord grip                        | fixed in base                 |  |
| Lampholder                | E27 Black                                           | Grommet                          | Black on side of base         |  |
| Cable colour and material | Black                                               | Felt base/Feet                   | Black felt base               |  |
| Cable type                | 2x0.75mm², 2.5m from side of base from side of base | UKCA/CE label                    | on lamp holder                |  |
| Plug                      | Black UK 3 pin with 3 amp fuse                      | Double insulated label           | on lamp holder                |  |
| Switch                    | Black foot                                          | Traceability label               | on felt base                  |  |
| User manual               | Yes                                                 | Y' statement label               | on the cable next to the plug |  |
| rating 20                 |                                                     | legue deter                      | 20/04/2022 00:49:04           |  |
| Dimmable                  | No                                                  | Issue date:                      | 20/01/2023 09:18:04           |  |