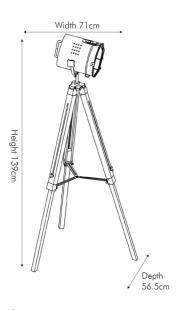

|                           | Length (side to side) (cm)                          | Depth (front to back) (cm)       | Height (top to bottom) (cm) |  |
|---------------------------|-----------------------------------------------------|----------------------------------|-----------------------------|--|
| Overall                   | 71                                                  | 56.5                             | 139                         |  |
| Base (from complete)      | n/a                                                 | n/a                              | n/a                         |  |
| Shade (from complete)     | n/a                                                 | n/a                              | n/a                         |  |
| Tapered shade top         | n/a                                                 | n/a                              |                             |  |
| Minimum drop              | n/a                                                 | Pendant body                     | n/a                         |  |
|                           |                                                     | Product weight (kg)              | 3.2                         |  |
| Product Box               | legs: 14 / head: 22                                 | legs: 14 / head: 22              | legs: 82 / head: 27         |  |
| Product Box quantity      | legs: 1 / head: 1                                   | Product Box weight (kg)          | legs: 2.2 / head: 1.43      |  |
| Outer Box                 | legs: 84.5 / head: 47                               | legs: 16 / head: 24              | legs: 31 / head: 29.5       |  |
| Outer Box quantity        | legs: 2 / head: 2                                   | Outer Box weight (kg)            | legs: 5.3 / head: 3.4       |  |
|                           |                                                     |                                  |                             |  |
| Number of bulbs           | 1                                                   | Shade lining colour and material | n/a                         |  |
| Bulb                      | SES/E14 Candle                                      | Shade gimbal size                | n/a                         |  |
| Wattage                   | 6-9W LED                                            | Shade gimbal type and colour     | n/a                         |  |
| Tube riser                | n/a                                                 | Cord grip                        | fixed in lamp head          |  |
| Lampholder                | E14                                                 | Grommet                          | n/a                         |  |
| Cable colour and material | White plastic                                       | Felt base/Feet                   | Black felt base             |  |
| Cable type                | 2x0.75mm², 2.5m from side of base from side of base | UKCA/CE label                    | Yes                         |  |
| Plug                      | White UK 3 pin with 3 amp fuse                      | Double insulated label           | Yes                         |  |
| Switch                    | White foot                                          | Traceability label               | on felt base                |  |
| User manual               | Yes                                                 | Y' statement label               | Yes                         |  |
| rating 20                 |                                                     | lecue date:                      | 22/02/2022 07:24:24         |  |
| Dimmable                  | No                                                  | - Issue date:                    | 22/03/2022 07:31:34         |  |