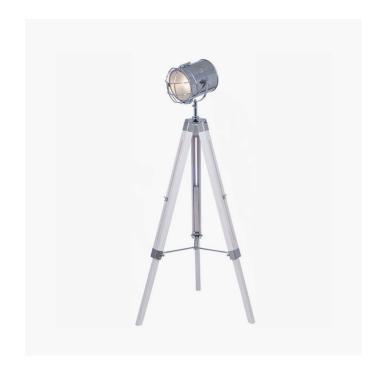

| Product code | 3 | 2-035-C           | Product Type            |                      | Complete                                                                                                                                                                                                                                                                          |                                        |
|--------------|---|-------------------|-------------------------|----------------------|-----------------------------------------------------------------------------------------------------------------------------------------------------------------------------------------------------------------------------------------------------------------------------------|----------------------------------------|
|              |   |                   | Description             |                      | Capstan Wh<br>Lamp                                                                                                                                                                                                                                                                | ite Wash and Silver Metal Tripod Floor |
|              |   |                   | Range name              | me Capstan           |                                                                                                                                                                                                                                                                                   |                                        |
|              |   |                   | Barcode 5018207287068   |                      | 7068                                                                                                                                                                                                                                                                              |                                        |
|              |   |                   | Supplier code           | •                    | HANG001                                                                                                                                                                                                                                                                           |                                        |
|              |   |                   | Country of ori          | igin                 | China                                                                                                                                                                                                                                                                             |                                        |
|              |   |                   | Standard cold           | our group            | White                                                                                                                                                                                                                                                                             |                                        |
|              |   |                   | Selling colour C        |                      | Chrome, antique wood                                                                                                                                                                                                                                                              |                                        |
|              |   |                   | Standard material group |                      | Wood and Metal                                                                                                                                                                                                                                                                    |                                        |
|              | * |                   | Material composition    |                      | Stainless Iron, Pine,                                                                                                                                                                                                                                                             |                                        |
|              |   |                   | Mail order packaging    |                      | Yes                                                                                                                                                                                                                                                                               |                                        |
|              |   |                   | Web descripti           | ion                  | With a divers style head in nickel, and finished with white wash wood legs, this timeless tripod floor lamp has more than a nautical feel to it. With an adjustable head to angle the light source this truly is a style statement with function. Also available as a table lamp. |                                        |
|              |   | Length (side to s | ide) (cm)               | Denth (front to back | enth (front to back) (cm) Height (top to bottom) (cm)                                                                                                                                                                                                                             |                                        |