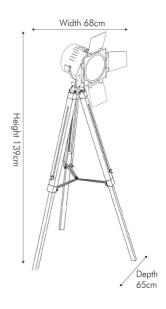

|                           | Length (side to side) (cm)                          | Depth (front to back) (cm)       | Height (top to bottom) (cm) |  |
|---------------------------|-----------------------------------------------------|----------------------------------|-----------------------------|--|
| Overall                   | 68                                                  | 65                               | 139                         |  |
| Base (from complete)      | n/a                                                 | n/a                              | n/a                         |  |
| Shade (from complete)     | n/a                                                 | n/a                              | n/a                         |  |
| Tapered shade top         | n/a                                                 | n/a                              |                             |  |
| Minimum drop              | n/a                                                 | Pendant body                     | n/a                         |  |
|                           |                                                     | Product weight (kg)              | 3.38                        |  |
| Product Box               | legs: 14 / head: 22                                 | legs: 14 / head: 22              | legs: 82 / head: 23         |  |
| Product Box quantity      | legs: 1 / head: 1                                   | Product Box weight (kg)          | legs: 2.2 / head: 1.6       |  |
| Outer Box                 | legs: 84.5 / head: 47                               | legs: 16 / head: 24              | legs: 31 / head: 25.5       |  |
| Outer Box quantity        | legs: 2 / head: 2                                   | Outer Box weight (kg)            | legs: 5.3 / head: 3.7       |  |
|                           |                                                     |                                  | l                           |  |
| Number of bulbs           | 1                                                   | Shade lining colour and material | n/a                         |  |
| Bulb                      | SES/E14 Candle                                      | Shade gimbal size                | n/a                         |  |
| Wattage                   | 6-9W LED                                            | Shade gimbal type and colour     | n/a                         |  |
| Tube riser                | n/a                                                 | Cord grip                        | fixed in tripod head        |  |
| Lampholder                | n/a                                                 | Grommet                          | Black in all thread (head)  |  |
| Cable colour and material | Black                                               | Felt base/Feet                   | n/a                         |  |
| Cable type                | 2x0.75mm², 2.5m from side of base from side of base | UKCA/CE label                    | Yes                         |  |
| Plug                      | Black UK 3 pin with 3 amp fuse                      | Double insulated label           | Yes                         |  |
| Switch                    | Black foot                                          | Traceability label               | on felt base                |  |
| User manual               | Yes                                                 | Y' statement label               | Yes                         |  |
| IP rating                 | 20                                                  | legue deter                      | 22/02/2022 07:24:24         |  |
| Dimmable                  | No                                                  | Issue date:                      | 22/03/2022 07:31:31         |  |