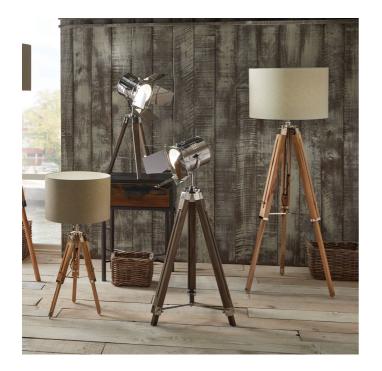

| Product code | 3 | 32-012-C          | Product Type            |                      | Complete                                                                                                                                                                                                                     |                             |
|--------------|---|-------------------|-------------------------|----------------------|------------------------------------------------------------------------------------------------------------------------------------------------------------------------------------------------------------------------------|-----------------------------|
|              |   |                   | Description             |                      | Hereford Grey Wood and Silver Metal Film Tripod Floor Lamp                                                                                                                                                                   |                             |
|              |   |                   | Range name              |                      | Hereford                                                                                                                                                                                                                     |                             |
|              |   |                   | Barcode                 |                      | 5018207205994                                                                                                                                                                                                                |                             |
|              |   |                   | Supplier code           |                      | HANG001                                                                                                                                                                                                                      |                             |
|              |   |                   | Country of origin China |                      | China                                                                                                                                                                                                                        |                             |
|              |   |                   | Standard colour group   |                      | Grey                                                                                                                                                                                                                         |                             |
|              |   |                   | Selling colour          |                      | Chrome                                                                                                                                                                                                                       |                             |
|              |   |                   | Standard material group |                      | Wood and Metal                                                                                                                                                                                                               |                             |
|              |   |                   | Material composition    |                      | Wood, Metal                                                                                                                                                                                                                  |                             |
|              |   |                   | Mail order packaging    |                      | Yes                                                                                                                                                                                                                          |                             |
| / [ \        |   |                   | Web description         |                      | Add a touch of Hollywood glamour to your home with this natural wood and nickel tripod floor lamp. Featuring a film light head with shutters, this floor lamp makes a statement in any room. Also available as a table lamp. |                             |
|              |   | Longth (side to s | ida) (am)               | Donth (front to book | s) (am)                                                                                                                                                                                                                      | Height (top to hottom) (cm) |