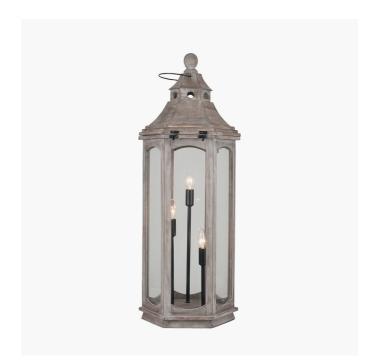

| Product code | 32-075-C | Product Type            | Complete                                                                                                                                                                                                                                   |
|--------------|----------|-------------------------|--------------------------------------------------------------------------------------------------------------------------------------------------------------------------------------------------------------------------------------------|
|              |          | Description             | Adaline Antique Wood Grey Floor Lamp Lantern                                                                                                                                                                                               |
|              |          | Range name              | Adaline                                                                                                                                                                                                                                    |
|              |          | Barcode                 | 5018207362291                                                                                                                                                                                                                              |
|              |          | Supplier code           | HANG001                                                                                                                                                                                                                                    |
|              |          | Country of origin       | China                                                                                                                                                                                                                                      |
|              |          | Standard colour group   | Grey                                                                                                                                                                                                                                       |
|              |          | Selling colour          | Antique wood, black                                                                                                                                                                                                                        |
|              |          | Standard material group | Wood and Glass                                                                                                                                                                                                                             |
|              |          | Material composition    | Pine                                                                                                                                                                                                                                       |
|              |          | Mail order packaging    | Yes                                                                                                                                                                                                                                        |
|              |          | Web description         | Bring some outdoor styling into your home with our antique grey wood lantern table lamp. The shabby chic effect gives this light source a cosy, homely feel and would look stunning in any interior space. Also available as a table lamp. |