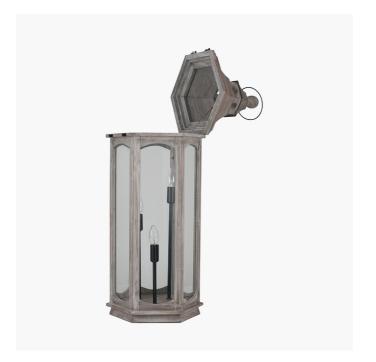

| Product code | 32-075-C | Product Type            | Complete                                                                                                                                                                                                                                   |
|--------------|----------|-------------------------|--------------------------------------------------------------------------------------------------------------------------------------------------------------------------------------------------------------------------------------------|
|              |          | Description             | Adaline Antique Wood Grey Floor Lamp Lantern                                                                                                                                                                                               |
|              |          | Range name              | Adaline                                                                                                                                                                                                                                    |
|              |          | Barcode                 | 5018207362291                                                                                                                                                                                                                              |
|              |          | Supplier code           | HANG001                                                                                                                                                                                                                                    |
|              |          | Country of origin       | China                                                                                                                                                                                                                                      |
|              |          | Standard colour group   | Grey                                                                                                                                                                                                                                       |
|              |          | Selling colour          | Antique wood, black                                                                                                                                                                                                                        |
|              |          | Standard material group | Wood and Glass                                                                                                                                                                                                                             |
|              |          | Material composition    | Pine                                                                                                                                                                                                                                       |
|              |          | Mail order packaging    | Yes                                                                                                                                                                                                                                        |
|              |          | Web description         | Bring some outdoor styling into your home with our antique grey wood lantern table lamp. The shabby chic effect gives this light source a cosy, homely feel and would look stunning in any interior space. Also available as a table lamp. |