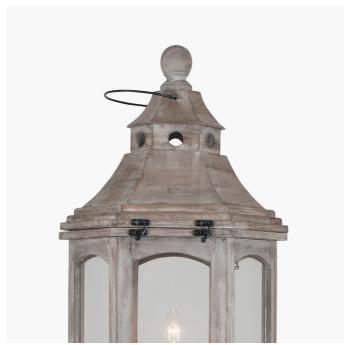

| Product code | 32-075-C | Product Type            | Complete                                                                                                                                                                                                                                   |
|--------------|----------|-------------------------|--------------------------------------------------------------------------------------------------------------------------------------------------------------------------------------------------------------------------------------------|
|              |          | Description             | Adaline Antique Wood Grey Floor Lamp Lantern                                                                                                                                                                                               |
|              |          | Range name              | Adaline                                                                                                                                                                                                                                    |
|              |          | Barcode                 | 5018207362291                                                                                                                                                                                                                              |
|              |          | Supplier code           | HANG001                                                                                                                                                                                                                                    |
|              |          | Country of origin       | China                                                                                                                                                                                                                                      |
|              |          | Standard colour group   | Grey                                                                                                                                                                                                                                       |
|              |          | Selling colour          | Antique wood, black                                                                                                                                                                                                                        |
|              |          | Standard material group | Wood and Glass                                                                                                                                                                                                                             |
|              |          | Material composition    | Pine                                                                                                                                                                                                                                       |
|              |          | Mail order packaging    | Yes                                                                                                                                                                                                                                        |
|              |          | Web description         | Bring some outdoor styling into your home with our antique grey wood lantern table lamp. The shabby chic effect gives this light source a cosy, homely feel and would look stunning in any interior space. Also available as a table lamp. |