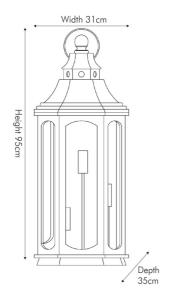

|                           | Length (side to side) (cm)                          | Depth (front to back) (cm)       | Height (top to bottom) (cm)   |
|---------------------------|-----------------------------------------------------|----------------------------------|-------------------------------|
| Overall                   | 31                                                  | 35                               | 95                            |
| Base (from complete)      | n/a                                                 | n/a                              | n/a                           |
| Shade (from complete)     | n/a                                                 | n/a                              | n/a                           |
| Tapered shade top         | n/a                                                 | n/a                              |                               |
| Minimum drop              | n/a                                                 | Pendant body                     | n/a                           |
|                           |                                                     | Product weight (kg)              | 5.6                           |
| Product Box               | 41                                                  | 36                               | 100                           |
| Product Box quantity      | 1                                                   | Product Box weight (kg)          | 8.7                           |
| Outer Box                 | n/a                                                 | n/a                              | n/a                           |
| Outer Box quantity        | n/a                                                 | Outer Box weight (kg)            | n/a                           |
|                           |                                                     |                                  | Т                             |
| Number of bulbs           | 3                                                   | Shade lining colour and material | n/a                           |
| Bulb                      | SES/E14 Candle                                      | Shade gimbal size                | n/a                           |
| Wattage                   | 6-9W LED                                            | Shade gimbal type and colour     | n/a                           |
| Tube riser                | n/a                                                 | Cord grip                        | fixed in base                 |
| Lampholder                | E14                                                 | Grommet                          | n/a                           |
| Cable colour and material | Black plastic                                       | Felt base/Feet                   | Black felt base               |
| Cable type                | 2x0.75mm², 2.5m from side of base from side of base | UKCA/CE label                    | on lamp holder                |
| Plug                      | Black UK 3 pin with 3 amp fuse                      | Double insulated label           | on lamp holder                |
| Switch                    | Black foot (80cm from side of base)                 | Traceability label               | on felt base                  |
| User manual               | No                                                  | Y' statement label               | on the cable next to the plug |
| IP rating                 | 20                                                  | Jacus detai                      | 22/03/2022 07:31:49           |
| Dimmable                  | No                                                  | Issue date:                      |                               |