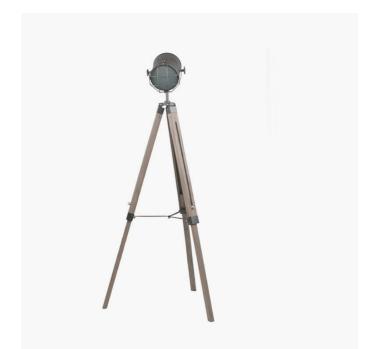

| Product code | 32-073-C | Product Type            | Complete                                                                                                                                                                                                         |
|--------------|----------|-------------------------|------------------------------------------------------------------------------------------------------------------------------------------------------------------------------------------------------------------|
|              |          | Description             | Bullseye Grey Metal & Antique Wood Tripod Marine Floor Lamp                                                                                                                                                      |
|              |          | Range name              | Bullseye                                                                                                                                                                                                         |
|              |          | Barcode                 | 5018207362239                                                                                                                                                                                                    |
|              |          | Supplier code           | HANG001                                                                                                                                                                                                          |
|              |          | Country of origin       | China                                                                                                                                                                                                            |
|              |          | Standard colour group   | Grey                                                                                                                                                                                                             |
|              |          | Selling colour          | Antique wood, grey                                                                                                                                                                                               |
|              |          | Standard material group | Wood and Metal                                                                                                                                                                                                   |
|              |          | Material composition    | Pine, Steel                                                                                                                                                                                                      |
|              |          | Mail order packaging    | Yes                                                                                                                                                                                                              |
|              |          | Web description         | Our grey metal marine lamp has an antique wood tripod base and is a stunning statement piece. The combination of metal and wood channels industrial style but done with finesse. Also available in a floor lamp. |