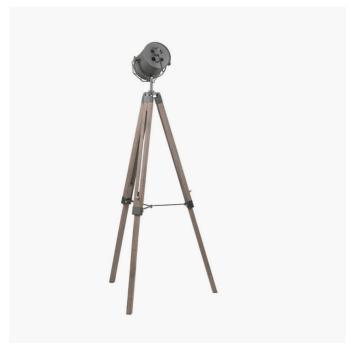

| Product code | 32-073-C | Product Type            | Complete                                                                                                                                                                                                         |
|--------------|----------|-------------------------|------------------------------------------------------------------------------------------------------------------------------------------------------------------------------------------------------------------|
|              |          | Description             | Bullseye Grey Metal & Antique Wood Tripod Marine Floor Lamp                                                                                                                                                      |
|              |          | Range name              | Bullseye                                                                                                                                                                                                         |
|              |          | Barcode                 | 5018207362239                                                                                                                                                                                                    |
|              |          | Supplier code           | HANG001                                                                                                                                                                                                          |
|              |          | Country of origin       | China                                                                                                                                                                                                            |
|              |          | Standard colour group   | Grey                                                                                                                                                                                                             |
|              |          | Selling colour          | Antique wood, grey                                                                                                                                                                                               |
|              |          | Standard material group | Wood and Metal                                                                                                                                                                                                   |
|              |          | Material composition    | Pine, Steel                                                                                                                                                                                                      |
|              |          | Mail order packaging    | Yes                                                                                                                                                                                                              |
|              |          | Web description         | Our grey metal marine lamp has an antique wood tripod base and is a stunning statement piece. The combination of metal and wood channels industrial style but done with finesse. Also available in a floor lamp. |