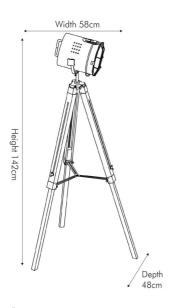

|                           | Length (side to side) (cm)                          | Depth (front to back) (cm)       | Height (top to bottom) (cm)   |
|---------------------------|-----------------------------------------------------|----------------------------------|-------------------------------|
| Overall                   | 58                                                  | 48                               | 142                           |
| Base (from complete)      | n/a                                                 | n/a                              | n/a                           |
| Shade (from complete)     | n/a                                                 | n/a                              | n/a                           |
| Tapered shade top         | n/a                                                 | n/a                              |                               |
| Minimum drop              | n/a                                                 | Pendant body                     | n/a                           |
|                           |                                                     | Product weight (kg)              | 3.38                          |
| Product Box               | legs: 14 / head: 22                                 | legs: 14 / head: 22              | legs: 82 / head: 27           |
| Product Box quantity      | legs: 1 / head: 1                                   | Product Box weight (kg)          | legs: 2.25 / head: 1.45       |
| Outer Box                 | legs: 84.5 / head: 47                               | legs: 16 / head: 24              | legs: 31 / head: 29.5         |
| Outer Box quantity        | legs: 2 / head: 2                                   | Outer Box weight (kg)            | legs: 5.5 / head: 3.5         |
| Number of bulbs           | 1                                                   | Shade lining colour and material | n/a                           |
| Bulb                      | SES/E14 Golf Ball                                   | Shade gimbal size                | n/a                           |
| Wattage                   | 6-9W LED                                            | Shade gimbal type and colour     | n/a                           |
| Tube riser                | 65mm                                                | Cord grip                        | fixed in tripod head          |
| Lampholder                | E14                                                 | Grommet                          | n/a                           |
| Cable colour and material | Black plastic                                       | Felt base/Feet                   | feet                          |
| Cable type                | 2x0.75mm², 2.5m from side of base from side of base | UKCA/CE label                    | on lamp holder                |
| Plug                      | Black UK 3 pin with 3 amp fuse                      | Double insulated label           | on lamp holder                |
| Switch                    | Black foot (80cm from side of base)                 | Traceability label               | on felt base                  |
| User manual               | Yes                                                 | Y' statement label               | on the cable next to the plug |
| IP rating 20              |                                                     | lecue date:                      | 22/03/2022 07:31:45           |
| Dimmable                  | No                                                  | - Issue date:                    | 22/03/2022 07.31.40           |
|                           |                                                     |                                  |                               |