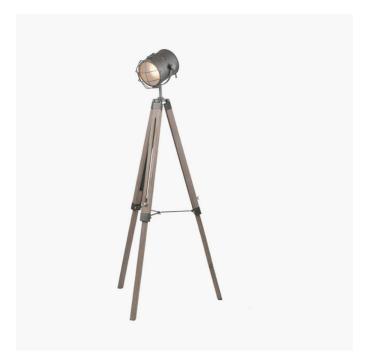

| Product code | 32-073-C | Product Type            | Complete                                                                                                                                                                                                         |
|--------------|----------|-------------------------|------------------------------------------------------------------------------------------------------------------------------------------------------------------------------------------------------------------|
|              |          | Description             | Bullseye Grey Metal & Antique Wood Tripod Marine Floor Lamp                                                                                                                                                      |
|              |          | Range name              | Bullseye                                                                                                                                                                                                         |
|              |          | Barcode                 | 5018207362239                                                                                                                                                                                                    |
|              |          | Supplier code           | HANG001                                                                                                                                                                                                          |
|              |          | Country of origin       | China                                                                                                                                                                                                            |
|              |          | Standard colour group   | Grey                                                                                                                                                                                                             |
|              |          | Selling colour          | Antique wood, grey                                                                                                                                                                                               |
|              |          | Standard material group | Wood and Metal                                                                                                                                                                                                   |
|              |          | Material composition    | Pine, Steel                                                                                                                                                                                                      |
|              |          | Mail order packaging    | Yes                                                                                                                                                                                                              |
|              |          | Web description         | Our grey metal marine lamp has an antique wood tripod base and is a stunning statement piece. The combination of metal and wood channels industrial style but done with finesse. Also available in a floor lamp. |