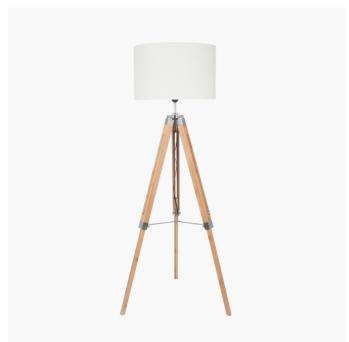

| Product code | 32 | 2-091-BO           | Product Type                                                        |           | Base Only                                                                                                                                                                                                                                                                                                           |  |
|--------------|----|--------------------|---------------------------------------------------------------------|-----------|---------------------------------------------------------------------------------------------------------------------------------------------------------------------------------------------------------------------------------------------------------------------------------------------------------------------|--|
|              |    |                    | Description                                                         |           | Sumba Bamboo Tripod Floor Lamp                                                                                                                                                                                                                                                                                      |  |
|              |    |                    | Range name Sumba                                                    |           |                                                                                                                                                                                                                                                                                                                     |  |
|              |    |                    | Barcode                                                             |           | 5018207376595                                                                                                                                                                                                                                                                                                       |  |
|              |    |                    | Supplier code                                                       | )         | HANG001                                                                                                                                                                                                                                                                                                             |  |
|              |    |                    | Country of or                                                       | igin      | China                                                                                                                                                                                                                                                                                                               |  |
|              |    |                    | Standard cold                                                       | our group | Natural                                                                                                                                                                                                                                                                                                             |  |
|              |    |                    | Selling colour                                                      | r         | Natural                                                                                                                                                                                                                                                                                                             |  |
|              |    |                    | Standard material group Wood                                        |           |                                                                                                                                                                                                                                                                                                                     |  |
|              |    |                    | Material comp                                                       | oosition  | Bamboo PlyWood, Steel                                                                                                                                                                                                                                                                                               |  |
| / † \        |    |                    | Mail order packaging                                                |           | Yes                                                                                                                                                                                                                                                                                                                 |  |
|              |    |                    | Web descript                                                        | ion       | Natural laminated bamboo strips are used to make the legs on this tripod and coupled with one of our linen shades you have the colonial feel all sewn up. Sold as a floor lamp tripod base only so that you can choose your shade from our selection to suit your style.  Recommended lampshade size: 45cm diameter |  |
|              |    | Length (side to si | o side) (cm) Depth (front to back) (cm) Height (top to bottom) (cm) |           |                                                                                                                                                                                                                                                                                                                     |  |