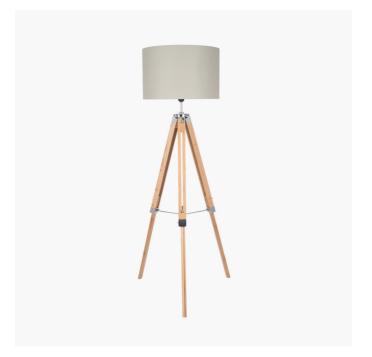

| Product code | 32 | 2-091-BO           | Product Type                                                        |           | Base Only                                                                                                                                                                                                                                                                                                           |  |
|--------------|----|--------------------|---------------------------------------------------------------------|-----------|---------------------------------------------------------------------------------------------------------------------------------------------------------------------------------------------------------------------------------------------------------------------------------------------------------------------|--|
|              |    |                    | Description                                                         |           | Sumba Bamboo Tripod Floor Lamp                                                                                                                                                                                                                                                                                      |  |
|              |    |                    | Range name Sumba                                                    |           |                                                                                                                                                                                                                                                                                                                     |  |
|              |    |                    | Barcode                                                             |           | 5018207376595                                                                                                                                                                                                                                                                                                       |  |
|              |    |                    | Supplier code                                                       | )         | HANG001                                                                                                                                                                                                                                                                                                             |  |
|              |    |                    | Country of or                                                       | igin      | China                                                                                                                                                                                                                                                                                                               |  |
|              |    |                    | Standard cold                                                       | our group | Natural                                                                                                                                                                                                                                                                                                             |  |
|              |    |                    | Selling colour                                                      | r         | Natural                                                                                                                                                                                                                                                                                                             |  |
|              |    |                    | Standard material group Wood                                        |           |                                                                                                                                                                                                                                                                                                                     |  |
|              |    |                    | Material comp                                                       | oosition  | Bamboo PlyWood, Steel                                                                                                                                                                                                                                                                                               |  |
| / † \        |    |                    | Mail order packaging                                                |           | Yes                                                                                                                                                                                                                                                                                                                 |  |
|              |    |                    | Web descript                                                        | ion       | Natural laminated bamboo strips are used to make the legs on this tripod and coupled with one of our linen shades you have the colonial feel all sewn up. Sold as a floor lamp tripod base only so that you can choose your shade from our selection to suit your style.  Recommended lampshade size: 45cm diameter |  |
|              |    | Length (side to si | o side) (cm) Depth (front to back) (cm) Height (top to bottom) (cm) |           |                                                                                                                                                                                                                                                                                                                     |  |