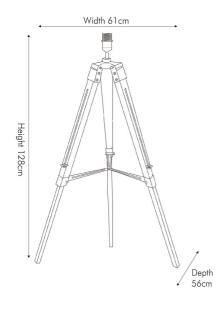

|                           | Length (side to side) (cm)          | Depth (front to back) (cm)       | Height (top to bottom) (cm)   |  |
|---------------------------|-------------------------------------|----------------------------------|-------------------------------|--|
| Overall                   | 61                                  | 56                               | 127.5                         |  |
| Base (from complete)      | n/a                                 | n/a                              | n/a                           |  |
| Shade (from complete)     | n/a                                 | n/a                              | n/a                           |  |
| Tapered shade top         | n/a                                 | n/a                              |                               |  |
| Minimum drop              | n/a                                 | Pendant body                     | n/a                           |  |
|                           |                                     | Product weight (kg)              | 2.13                          |  |
| Product Box               | 14                                  | 14                               | 88                            |  |
| Product Box quantity      | 1                                   | Product Box weight (kg)          | 1.25                          |  |
| Outer Box                 | 91                                  | 16                               | 31                            |  |
| Outer Box quantity        | 2                                   | Outer Box weight (kg)            | 3                             |  |
|                           |                                     | 1                                | 1                             |  |
| Number of bulbs           | 1                                   | Shade lining colour and material | n/a                           |  |
| Bulb                      | ES GLS                              | Shade gimbal size                | n/a                           |  |
| Wattage                   | 6-9W LED                            | Shade gimbal type and colour     | n/a                           |  |
| Tube riser                | n/a                                 | Cord grip                        | fixed in base                 |  |
| Lampholder                | E27 Black plastic                   | Grommet                          | Black in all thread           |  |
| Cable colour and material | Black plastic                       | Felt base/Feet                   | n/a                           |  |
| Cable type                | 2x0.75mm², 2.5m from side of base   | UKCA/CE label                    | on lamp holder                |  |
| Plug                      | Black UK 3 pin with 3 amp fuse      | Double insulated label           | on lamp holder                |  |
| Switch                    | Black foot (80cm from side of base) | Traceability label               | on cable by plug              |  |
| User manual               | Yes                                 | Y' statement label               | on the cable next to the plug |  |
| IP rating                 | rating 20                           |                                  | 22/03/2022 07:32:20           |  |
| Dimmable                  | No                                  | Issue date:                      | 22/03/2022 01 .32.20          |  |
|                           |                                     | D 1 1 11 11 11 0                 | ·                             |  |