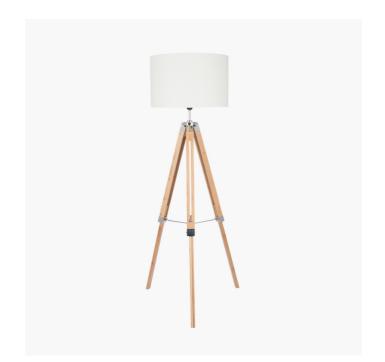

| Product code | 32 | 2-091-BO           | Product Type                                                        |           | Base Only                                                                                                                                                                                                                                                                                                           |  |
|--------------|----|--------------------|---------------------------------------------------------------------|-----------|---------------------------------------------------------------------------------------------------------------------------------------------------------------------------------------------------------------------------------------------------------------------------------------------------------------------|--|
|              |    |                    | Description                                                         |           | Sumba Bamboo Tripod Floor Lamp                                                                                                                                                                                                                                                                                      |  |
|              |    |                    | Range name Sumba                                                    |           |                                                                                                                                                                                                                                                                                                                     |  |
|              |    |                    | Barcode                                                             |           | 5018207376595                                                                                                                                                                                                                                                                                                       |  |
|              |    |                    | Supplier code                                                       | )         | HANG001                                                                                                                                                                                                                                                                                                             |  |
|              |    |                    | Country of or                                                       | igin      | China                                                                                                                                                                                                                                                                                                               |  |
|              |    |                    | Standard cold                                                       | our group | Natural                                                                                                                                                                                                                                                                                                             |  |
|              |    |                    | Selling colour                                                      | r         | Natural                                                                                                                                                                                                                                                                                                             |  |
|              |    |                    | Standard material group Wood                                        |           |                                                                                                                                                                                                                                                                                                                     |  |
|              |    |                    | Material comp                                                       | oosition  | Bamboo PlyWood, Steel                                                                                                                                                                                                                                                                                               |  |
| / † \        |    |                    | Mail order packaging                                                |           | Yes                                                                                                                                                                                                                                                                                                                 |  |
|              |    |                    | Web descript                                                        | ion       | Natural laminated bamboo strips are used to make the legs on this tripod and coupled with one of our linen shades you have the colonial feel all sewn up. Sold as a floor lamp tripod base only so that you can choose your shade from our selection to suit your style.  Recommended lampshade size: 45cm diameter |  |
|              |    | Length (side to si | o side) (cm) Depth (front to back) (cm) Height (top to bottom) (cm) |           |                                                                                                                                                                                                                                                                                                                     |  |