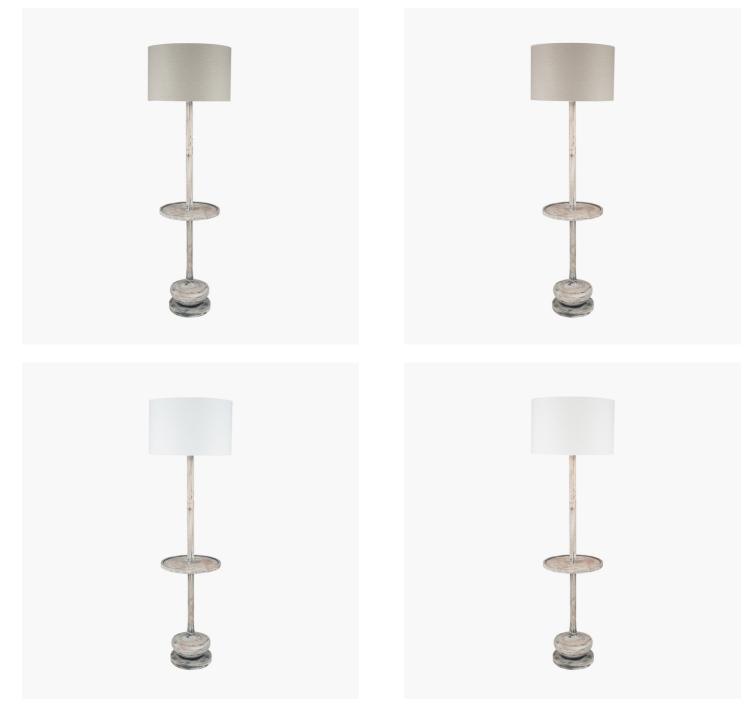

| Product code                                                                                        | 32-109-BO                         | Product Type                                   |                       | Base Only                                                                                                                                                                                                                                                                                                                                                                                  |                               |  |
|-----------------------------------------------------------------------------------------------------|-----------------------------------|------------------------------------------------|-----------------------|--------------------------------------------------------------------------------------------------------------------------------------------------------------------------------------------------------------------------------------------------------------------------------------------------------------------------------------------------------------------------------------------|-------------------------------|--|
|                                                                                                     |                                   | Description                                    |                       | Hemi Vintage Grey Wood Floor Lamp with Table                                                                                                                                                                                                                                                                                                                                               |                               |  |
|                                                                                                     |                                   | Range name                                     |                       | Hemi                                                                                                                                                                                                                                                                                                                                                                                       |                               |  |
|                                                                                                     |                                   |                                                |                       | 5018207386303                                                                                                                                                                                                                                                                                                                                                                              |                               |  |
|                                                                                                     |                                   | Supplier code                                  |                       | GUIL302                                                                                                                                                                                                                                                                                                                                                                                    |                               |  |
|                                                                                                     |                                   | , ,                                            |                       | India                                                                                                                                                                                                                                                                                                                                                                                      |                               |  |
|                                                                                                     |                                   |                                                |                       | Grey                                                                                                                                                                                                                                                                                                                                                                                       |                               |  |
|                                                                                                     |                                   | Selling colour                                 |                       | Vintage Grey, White Wash                                                                                                                                                                                                                                                                                                                                                                   |                               |  |
|                                                                                                     |                                   | Standard material group                        |                       | Wood                                                                                                                                                                                                                                                                                                                                                                                       |                               |  |
|                                                                                                     |                                   | Material composition                           |                       | Mango Wood                                                                                                                                                                                                                                                                                                                                                                                 |                               |  |
|                                                                                                     |                                   | Mail order packaging Ye                        |                       | Yes                                                                                                                                                                                                                                                                                                                                                                                        | Yes                           |  |
|                                                                                                     |                                   | Web description                                |                       | The versatile floor lamp finished in a vintage grey<br>wash wood has the addition of a table making it a<br>dual function piece. Sit it next to a favourite sofa to<br>house a good book or scented candle. Finish off<br>this lamp with a beautiful linen effect cylinder shade<br>from our extensive range. Also available in dark<br>wash.<br>Recommended lampshade size: 45cm diameter |                               |  |
|                                                                                                     | Length (side to s                 | side) (cm)                                     | Depth (front to bac   |                                                                                                                                                                                                                                                                                                                                                                                            | Height (top to bottom) (cm)   |  |
| Overall                                                                                             | 38.5                              |                                                |                       |                                                                                                                                                                                                                                                                                                                                                                                            | 143                           |  |
| Base (from complete)                                                                                | n/a                               |                                                |                       |                                                                                                                                                                                                                                                                                                                                                                                            | n/a                           |  |
| Shade (from complete)                                                                               | n/a                               |                                                | n/a<br>n/a            |                                                                                                                                                                                                                                                                                                                                                                                            | n/a                           |  |
| Tapered shade top                                                                                   | n/a                               | n/a                                            |                       |                                                                                                                                                                                                                                                                                                                                                                                            |                               |  |
| Minimum drop                                                                                        | n/a                               |                                                | Pendant body          |                                                                                                                                                                                                                                                                                                                                                                                            | n/a                           |  |
|                                                                                                     |                                   |                                                | Product weight (kg)   |                                                                                                                                                                                                                                                                                                                                                                                            | 5.66                          |  |
| Product Box                                                                                         | 159                               | 159                                            |                       |                                                                                                                                                                                                                                                                                                                                                                                            | 53                            |  |
| Product Box quantity                                                                                | 1                                 | 1                                              |                       |                                                                                                                                                                                                                                                                                                                                                                                            | 16.91                         |  |
| Outer Box                                                                                           | n/a                               |                                                |                       |                                                                                                                                                                                                                                                                                                                                                                                            | n/a                           |  |
| Outer Box quantity n/a                                                                              |                                   |                                                | Outer Box weight (kg) |                                                                                                                                                                                                                                                                                                                                                                                            | n/a                           |  |
| Number of bulbs                                                                                     | 1                                 | 1                                              |                       | material                                                                                                                                                                                                                                                                                                                                                                                   | n/a                           |  |
| Bulb                                                                                                | ES/E27 GLS                        | ES/E27 GLS                                     |                       |                                                                                                                                                                                                                                                                                                                                                                                            | n/a                           |  |
| Wattage                                                                                             | 10-12W LED                        | 10-12W LED                                     |                       | colour                                                                                                                                                                                                                                                                                                                                                                                     | n/a                           |  |
| Tube riser                                                                                          | n/a                               | n/a                                            |                       |                                                                                                                                                                                                                                                                                                                                                                                            | fixed in base                 |  |
| Lampholder                                                                                          | E27 Black plastic                 | E27 Black plastic                              |                       |                                                                                                                                                                                                                                                                                                                                                                                            | n/a                           |  |
| Cable colour and material                                                                           | Black plastic                     | Black plastic                                  |                       |                                                                                                                                                                                                                                                                                                                                                                                            | Black felt base               |  |
| Cable type                                                                                          | 2x0.75mm <sup>2</sup> , 2.5m from | 2x0.75mm <sup>2</sup> , 2.5m from side of base |                       |                                                                                                                                                                                                                                                                                                                                                                                            | on lamp holder                |  |
| Plug                                                                                                | Black UK 3 pin with 3 a           | Black UK 3 pin with 3 amp fuse                 |                       |                                                                                                                                                                                                                                                                                                                                                                                            | on lamp holder                |  |
| Switch                                                                                              | Black foot (85cm from s           | Black foot (85cm from side of base)            |                       |                                                                                                                                                                                                                                                                                                                                                                                            | on felt base                  |  |
| User manual                                                                                         | No                                | No                                             |                       |                                                                                                                                                                                                                                                                                                                                                                                            | on the cable next to the plug |  |
| IP rating                                                                                           | 20                                | 20                                             |                       |                                                                                                                                                                                                                                                                                                                                                                                            | 22/03/2022 07:32:34           |  |
| Dimmable                                                                                            | No                                | No                                             |                       |                                                                                                                                                                                                                                                                                                                                                                                            |                               |  |
| For packaging and labeling information please refer to our Packaging and Labelling Supplier Manual. |                                   |                                                |                       |                                                                                                                                                                                                                                                                                                                                                                                            |                               |  |