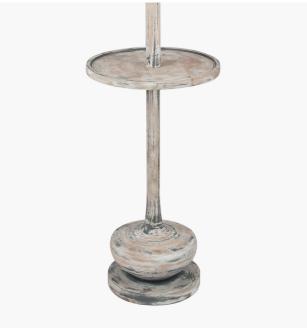

| Product code                                                                                        | 32-109-BO                         | Product Type                                   |                       | Base Only                                                                                                                                                                                                                                                                                                                                                                                  |                               |  |
|-----------------------------------------------------------------------------------------------------|-----------------------------------|------------------------------------------------|-----------------------|--------------------------------------------------------------------------------------------------------------------------------------------------------------------------------------------------------------------------------------------------------------------------------------------------------------------------------------------------------------------------------------------|-------------------------------|--|
|                                                                                                     |                                   | Description                                    |                       | Hemi Vintage Grey Wood Floor Lamp with Table                                                                                                                                                                                                                                                                                                                                               |                               |  |
|                                                                                                     |                                   | Range name                                     |                       | Hemi                                                                                                                                                                                                                                                                                                                                                                                       |                               |  |
|                                                                                                     |                                   |                                                |                       | 5018207386303                                                                                                                                                                                                                                                                                                                                                                              |                               |  |
|                                                                                                     |                                   | Supplier code                                  |                       | GUIL302                                                                                                                                                                                                                                                                                                                                                                                    |                               |  |
|                                                                                                     |                                   | , ,                                            |                       | India                                                                                                                                                                                                                                                                                                                                                                                      |                               |  |
|                                                                                                     |                                   |                                                |                       | Grey                                                                                                                                                                                                                                                                                                                                                                                       |                               |  |
|                                                                                                     |                                   | Selling colour                                 |                       | Vintage Grey, White Wash                                                                                                                                                                                                                                                                                                                                                                   |                               |  |
|                                                                                                     |                                   | Standard material group                        |                       | Wood                                                                                                                                                                                                                                                                                                                                                                                       |                               |  |
|                                                                                                     |                                   | Material composition                           |                       | Mango Wood                                                                                                                                                                                                                                                                                                                                                                                 |                               |  |
|                                                                                                     |                                   | Mail order packaging Ye                        |                       | Yes                                                                                                                                                                                                                                                                                                                                                                                        | Yes                           |  |
|                                                                                                     |                                   | Web description                                |                       | The versatile floor lamp finished in a vintage grey<br>wash wood has the addition of a table making it a<br>dual function piece. Sit it next to a favourite sofa to<br>house a good book or scented candle. Finish off<br>this lamp with a beautiful linen effect cylinder shade<br>from our extensive range. Also available in dark<br>wash.<br>Recommended lampshade size: 45cm diameter |                               |  |
|                                                                                                     | Length (side to s                 | side) (cm)                                     | Depth (front to bac   |                                                                                                                                                                                                                                                                                                                                                                                            | Height (top to bottom) (cm)   |  |
| Overall                                                                                             | 38.5                              |                                                |                       |                                                                                                                                                                                                                                                                                                                                                                                            | 143                           |  |
| Base (from complete)                                                                                | n/a                               |                                                |                       |                                                                                                                                                                                                                                                                                                                                                                                            | n/a                           |  |
| Shade (from complete)                                                                               | n/a                               |                                                | n/a<br>n/a            |                                                                                                                                                                                                                                                                                                                                                                                            | n/a                           |  |
| Tapered shade top                                                                                   | n/a                               | n/a                                            |                       |                                                                                                                                                                                                                                                                                                                                                                                            |                               |  |
| Minimum drop                                                                                        | n/a                               |                                                | Pendant body          |                                                                                                                                                                                                                                                                                                                                                                                            | n/a                           |  |
|                                                                                                     |                                   |                                                | Product weight (kg)   |                                                                                                                                                                                                                                                                                                                                                                                            | 5.66                          |  |
| Product Box                                                                                         | 159                               | 159                                            |                       |                                                                                                                                                                                                                                                                                                                                                                                            | 53                            |  |
| Product Box quantity                                                                                | 1                                 | 1                                              |                       |                                                                                                                                                                                                                                                                                                                                                                                            | 16.91                         |  |
| Outer Box                                                                                           | n/a                               |                                                |                       |                                                                                                                                                                                                                                                                                                                                                                                            | n/a                           |  |
| Outer Box quantity n/a                                                                              |                                   |                                                | Outer Box weight (kg) |                                                                                                                                                                                                                                                                                                                                                                                            | n/a                           |  |
| Number of bulbs                                                                                     | 1                                 | 1                                              |                       | material                                                                                                                                                                                                                                                                                                                                                                                   | n/a                           |  |
| Bulb                                                                                                | ES/E27 GLS                        | ES/E27 GLS                                     |                       |                                                                                                                                                                                                                                                                                                                                                                                            | n/a                           |  |
| Wattage                                                                                             | 10-12W LED                        | 10-12W LED                                     |                       | colour                                                                                                                                                                                                                                                                                                                                                                                     | n/a                           |  |
| Tube riser                                                                                          | n/a                               | n/a                                            |                       |                                                                                                                                                                                                                                                                                                                                                                                            | fixed in base                 |  |
| Lampholder                                                                                          | E27 Black plastic                 | E27 Black plastic                              |                       |                                                                                                                                                                                                                                                                                                                                                                                            | n/a                           |  |
| Cable colour and material                                                                           | Black plastic                     | Black plastic                                  |                       |                                                                                                                                                                                                                                                                                                                                                                                            | Black felt base               |  |
| Cable type                                                                                          | 2x0.75mm <sup>2</sup> , 2.5m from | 2x0.75mm <sup>2</sup> , 2.5m from side of base |                       |                                                                                                                                                                                                                                                                                                                                                                                            | on lamp holder                |  |
| Plug                                                                                                | Black UK 3 pin with 3 a           | Black UK 3 pin with 3 amp fuse                 |                       |                                                                                                                                                                                                                                                                                                                                                                                            | on lamp holder                |  |
| Switch                                                                                              | Black foot (85cm from s           | Black foot (85cm from side of base)            |                       |                                                                                                                                                                                                                                                                                                                                                                                            | on felt base                  |  |
| User manual                                                                                         | No                                | No                                             |                       |                                                                                                                                                                                                                                                                                                                                                                                            | on the cable next to the plug |  |
| IP rating                                                                                           | 20                                | 20                                             |                       |                                                                                                                                                                                                                                                                                                                                                                                            | 22/03/2022 07:32:34           |  |
| Dimmable                                                                                            | No                                | No                                             |                       |                                                                                                                                                                                                                                                                                                                                                                                            |                               |  |
| For packaging and labeling information please refer to our Packaging and Labelling Supplier Manual. |                                   |                                                |                       |                                                                                                                                                                                                                                                                                                                                                                                            |                               |  |