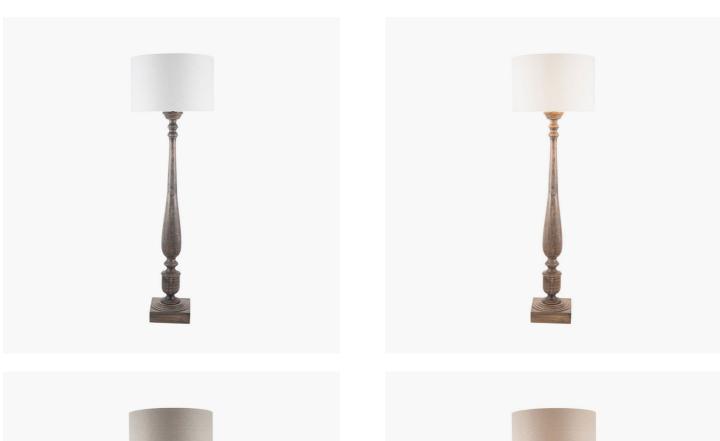

| Product code | 32 | 2-104-BO                                   | Product Type            |                      | Base Only                                                                                                                                                                                                                                                                                                                                                                                           |                                  |  |
|--------------|----|--------------------------------------------|-------------------------|----------------------|-----------------------------------------------------------------------------------------------------------------------------------------------------------------------------------------------------------------------------------------------------------------------------------------------------------------------------------------------------------------------------------------------------|----------------------------------|--|
|              |    |                                            | Description             |                      | Alia Grey W                                                                                                                                                                                                                                                                                                                                                                                         | ash Turned Mango Wood Floor Lamp |  |
|              |    |                                            | Range name              |                      | Alia                                                                                                                                                                                                                                                                                                                                                                                                |                                  |  |
|              |    | Barcode                                    |                         | 5018207386198        |                                                                                                                                                                                                                                                                                                                                                                                                     |                                  |  |
|              |    |                                            | Supplier code           | )                    | GUIL302                                                                                                                                                                                                                                                                                                                                                                                             |                                  |  |
|              |    |                                            | Country of origin       |                      | India                                                                                                                                                                                                                                                                                                                                                                                               |                                  |  |
|              |    |                                            | Standard colour group   |                      | Grey                                                                                                                                                                                                                                                                                                                                                                                                |                                  |  |
| 1            |    |                                            | Selling colour          |                      | Gray Patina                                                                                                                                                                                                                                                                                                                                                                                         |                                  |  |
|              |    |                                            | Standard material group |                      | Wood                                                                                                                                                                                                                                                                                                                                                                                                |                                  |  |
|              |    | Material composition  Mail order packaging |                         | Mango Wood           |                                                                                                                                                                                                                                                                                                                                                                                                     |                                  |  |
|              |    |                                            |                         | Yes                  |                                                                                                                                                                                                                                                                                                                                                                                                     |                                  |  |
|              |    |                                            | Web descripti           | ion                  | Beautiful rustic turned wood floor lamp base, handcrafted in India and finished in grey wash wood. This is an elegant lighting solution with natural charm in abundance. Choose from our extensive shade range the perfect shade to finish this lamp, maybe a slubby linen effect cylinder or faux cotton shade. Also available as a matching table lamp. Recommended lampshade size: 45cm diameter |                                  |  |
|              |    | Length (side to s                          | ide) (cm)               | Depth (front to back | ) (cm)                                                                                                                                                                                                                                                                                                                                                                                              | Height (top to bottom) (cm)      |  |

| Length (side to side) (cm)          | Depth (front to back) (cm)                                                                                                                                                                                           | Height (top to bottom) (cm)   |  |
|-------------------------------------|----------------------------------------------------------------------------------------------------------------------------------------------------------------------------------------------------------------------|-------------------------------|--|
| 25                                  | 25                                                                                                                                                                                                                   | 138                           |  |
| n/a                                 | n/a                                                                                                                                                                                                                  | n/a                           |  |
| n/a                                 | n/a                                                                                                                                                                                                                  | n/a                           |  |
| n/a                                 | n/a                                                                                                                                                                                                                  |                               |  |
| n/a                                 | Pendant body                                                                                                                                                                                                         | n/a                           |  |
|                                     | Product weight (kg)                                                                                                                                                                                                  | 6.52                          |  |
| 146                                 | 37                                                                                                                                                                                                                   | 37                            |  |
| 1                                   | Product Box weight (kg)                                                                                                                                                                                              | 11.86                         |  |
| n/a                                 | n/a                                                                                                                                                                                                                  | n/a                           |  |
| n/a                                 | Outer Box weight (kg)                                                                                                                                                                                                | n/a                           |  |
| 1                                   | Shade lining colour and material                                                                                                                                                                                     | n/a                           |  |
| ES/E27 GLS                          | Shade gimbal size                                                                                                                                                                                                    | n/a                           |  |
| 10-12W LED                          | Shade gimbal type and colour                                                                                                                                                                                         | n/a                           |  |
| n/a                                 | Cord grip                                                                                                                                                                                                            | fixed in base                 |  |
| E27 Black plastic                   | Grommet                                                                                                                                                                                                              | n/a                           |  |
| Black plastic                       | Felt base/Feet                                                                                                                                                                                                       | Black felt base               |  |
| 2x0.75mm², 2.5m from side of base   | UKCA/CE label                                                                                                                                                                                                        | on lamp holder                |  |
| Black UK 3 pin with 3 amp fuse      | Double insulated label                                                                                                                                                                                               | on lamp holder                |  |
| Black foot (85cm from side of base) | Traceability label                                                                                                                                                                                                   | on felt base                  |  |
| No                                  | Y' statement label                                                                                                                                                                                                   | on the cable next to the plug |  |
| 20                                  | Jesus dato:                                                                                                                                                                                                          | 22/03/2022 07:32:29           |  |
| No                                  | issue udle.                                                                                                                                                                                                          | LE10012022 01 .32.23          |  |
|                                     | 25 n/a n/a n/a n/a n/a 146 1 1 n/a n/a 1  ES/E27 GLS 10-12W LED n/a  E27 Black plastic  Black plastic  2x0.75mm², 2.5m from side of base  Black UK 3 pin with 3 amp fuse  Black foot (85cm from side of base)  No 20 | 25                            |  |