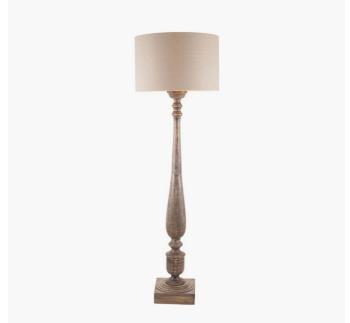

| Product code | 32 | 2-104-BO                                   | Product Type            |                      | Base Only                                                                                                                                                                                                                                                                                                                                                                                           |                                  |  |
|--------------|----|--------------------------------------------|-------------------------|----------------------|-----------------------------------------------------------------------------------------------------------------------------------------------------------------------------------------------------------------------------------------------------------------------------------------------------------------------------------------------------------------------------------------------------|----------------------------------|--|
|              |    |                                            | Description             |                      | Alia Grey W                                                                                                                                                                                                                                                                                                                                                                                         | ash Turned Mango Wood Floor Lamp |  |
|              |    |                                            | Range name              |                      | Alia                                                                                                                                                                                                                                                                                                                                                                                                |                                  |  |
|              |    | Barcode                                    |                         | 5018207386198        |                                                                                                                                                                                                                                                                                                                                                                                                     |                                  |  |
|              |    |                                            | Supplier code           | )                    | GUIL302                                                                                                                                                                                                                                                                                                                                                                                             |                                  |  |
|              |    |                                            | Country of origin       |                      | India                                                                                                                                                                                                                                                                                                                                                                                               |                                  |  |
|              |    |                                            | Standard colour group   |                      | Grey                                                                                                                                                                                                                                                                                                                                                                                                |                                  |  |
| 1            |    |                                            | Selling colour          |                      | Gray Patina                                                                                                                                                                                                                                                                                                                                                                                         |                                  |  |
|              |    |                                            | Standard material group |                      | Wood                                                                                                                                                                                                                                                                                                                                                                                                |                                  |  |
|              |    | Material composition  Mail order packaging |                         | Mango Wood           |                                                                                                                                                                                                                                                                                                                                                                                                     |                                  |  |
|              |    |                                            |                         | Yes                  |                                                                                                                                                                                                                                                                                                                                                                                                     |                                  |  |
|              |    |                                            | Web descripti           | ion                  | Beautiful rustic turned wood floor lamp base, handcrafted in India and finished in grey wash wood. This is an elegant lighting solution with natural charm in abundance. Choose from our extensive shade range the perfect shade to finish this lamp, maybe a slubby linen effect cylinder or faux cotton shade. Also available as a matching table lamp. Recommended lampshade size: 45cm diameter |                                  |  |
|              |    | Length (side to s                          | ide) (cm)               | Depth (front to back | ) (cm)                                                                                                                                                                                                                                                                                                                                                                                              | Height (top to bottom) (cm)      |  |

| Length (side to side) (cm)          | Depth (front to back) (cm)                                                                                                                                                                                           | Height (top to bottom) (cm)   |  |
|-------------------------------------|----------------------------------------------------------------------------------------------------------------------------------------------------------------------------------------------------------------------|-------------------------------|--|
| 25                                  | 25                                                                                                                                                                                                                   | 138                           |  |
| n/a                                 | n/a                                                                                                                                                                                                                  | n/a                           |  |
| n/a                                 | n/a                                                                                                                                                                                                                  | n/a                           |  |
| n/a                                 | n/a                                                                                                                                                                                                                  |                               |  |
| n/a                                 | Pendant body                                                                                                                                                                                                         | n/a                           |  |
|                                     | Product weight (kg)                                                                                                                                                                                                  | 6.52                          |  |
| 146                                 | 37                                                                                                                                                                                                                   | 37                            |  |
| 1                                   | Product Box weight (kg)                                                                                                                                                                                              | 11.86                         |  |
| n/a                                 | n/a                                                                                                                                                                                                                  | n/a                           |  |
| n/a                                 | Outer Box weight (kg)                                                                                                                                                                                                | n/a                           |  |
| 1                                   | Shade lining colour and material                                                                                                                                                                                     | n/a                           |  |
| ES/E27 GLS                          | Shade gimbal size                                                                                                                                                                                                    | n/a                           |  |
| 10-12W LED                          | Shade gimbal type and colour                                                                                                                                                                                         | n/a                           |  |
| n/a                                 | Cord grip                                                                                                                                                                                                            | fixed in base                 |  |
| E27 Black plastic                   | Grommet                                                                                                                                                                                                              | n/a                           |  |
| Black plastic                       | Felt base/Feet                                                                                                                                                                                                       | Black felt base               |  |
| 2x0.75mm², 2.5m from side of base   | UKCA/CE label                                                                                                                                                                                                        | on lamp holder                |  |
| Black UK 3 pin with 3 amp fuse      | Double insulated label                                                                                                                                                                                               | on lamp holder                |  |
| Black foot (85cm from side of base) | Traceability label                                                                                                                                                                                                   | on felt base                  |  |
| No                                  | Y' statement label                                                                                                                                                                                                   | on the cable next to the plug |  |
| 20                                  | Jesus dato:                                                                                                                                                                                                          | 22/03/2022 07:32:29           |  |
| No                                  | issue udle.                                                                                                                                                                                                          | LE10012022 01 .32.23          |  |
|                                     | 25 n/a n/a n/a n/a n/a 146 1 1 n/a n/a 1  ES/E27 GLS 10-12W LED n/a  E27 Black plastic  Black plastic  2x0.75mm², 2.5m from side of base  Black UK 3 pin with 3 amp fuse  Black foot (85cm from side of base)  No 20 | 25                            |  |