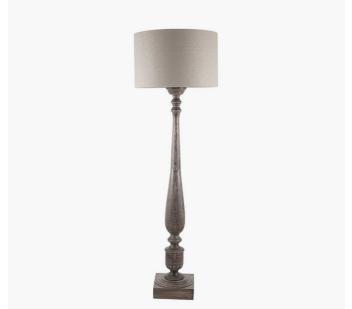

| Product code | 32 | 2-104-BO                                   | Product Type            |                      | Base Only                                                                                                                                                                                                                                                                                                                                                                                           |                                  |  |
|--------------|----|--------------------------------------------|-------------------------|----------------------|-----------------------------------------------------------------------------------------------------------------------------------------------------------------------------------------------------------------------------------------------------------------------------------------------------------------------------------------------------------------------------------------------------|----------------------------------|--|
|              |    |                                            | Description             |                      | Alia Grey W                                                                                                                                                                                                                                                                                                                                                                                         | ash Turned Mango Wood Floor Lamp |  |
|              |    |                                            | Range name              |                      | Alia                                                                                                                                                                                                                                                                                                                                                                                                |                                  |  |
|              |    | Barcode                                    |                         | 5018207386198        |                                                                                                                                                                                                                                                                                                                                                                                                     |                                  |  |
|              |    |                                            | Supplier code           | )                    | GUIL302                                                                                                                                                                                                                                                                                                                                                                                             |                                  |  |
|              |    |                                            | Country of origin       |                      | India                                                                                                                                                                                                                                                                                                                                                                                               |                                  |  |
|              |    |                                            | Standard colour group   |                      | Grey                                                                                                                                                                                                                                                                                                                                                                                                |                                  |  |
| 1            |    |                                            | Selling colour          |                      | Gray Patina                                                                                                                                                                                                                                                                                                                                                                                         |                                  |  |
|              |    |                                            | Standard material group |                      | Wood                                                                                                                                                                                                                                                                                                                                                                                                |                                  |  |
|              |    | Material composition  Mail order packaging |                         | Mango Wood           |                                                                                                                                                                                                                                                                                                                                                                                                     |                                  |  |
|              |    |                                            |                         | Yes                  |                                                                                                                                                                                                                                                                                                                                                                                                     |                                  |  |
|              |    |                                            | Web descripti           | ion                  | Beautiful rustic turned wood floor lamp base, handcrafted in India and finished in grey wash wood. This is an elegant lighting solution with natural charm in abundance. Choose from our extensive shade range the perfect shade to finish this lamp, maybe a slubby linen effect cylinder or faux cotton shade. Also available as a matching table lamp. Recommended lampshade size: 45cm diameter |                                  |  |
|              |    | Length (side to s                          | ide) (cm)               | Depth (front to back | ) (cm)                                                                                                                                                                                                                                                                                                                                                                                              | Height (top to bottom) (cm)      |  |

| Length (side to side) (cm)          | Depth (front to back) (cm)                                                                                                                                                                                           | Height (top to bottom) (cm)   |  |
|-------------------------------------|----------------------------------------------------------------------------------------------------------------------------------------------------------------------------------------------------------------------|-------------------------------|--|
| 25                                  | 25                                                                                                                                                                                                                   | 138                           |  |
| n/a                                 | n/a                                                                                                                                                                                                                  | n/a                           |  |
| n/a                                 | n/a                                                                                                                                                                                                                  | n/a                           |  |
| n/a                                 | n/a                                                                                                                                                                                                                  |                               |  |
| n/a                                 | Pendant body                                                                                                                                                                                                         | n/a                           |  |
|                                     | Product weight (kg)                                                                                                                                                                                                  | 6.52                          |  |
| 146                                 | 37                                                                                                                                                                                                                   | 37                            |  |
| 1                                   | Product Box weight (kg)                                                                                                                                                                                              | 11.86                         |  |
| n/a                                 | n/a                                                                                                                                                                                                                  | n/a                           |  |
| n/a                                 | Outer Box weight (kg)                                                                                                                                                                                                | n/a                           |  |
| 1                                   | Shade lining colour and material                                                                                                                                                                                     | n/a                           |  |
| ES/E27 GLS                          | Shade gimbal size                                                                                                                                                                                                    | n/a                           |  |
| 10-12W LED                          | Shade gimbal type and colour                                                                                                                                                                                         | n/a                           |  |
| n/a                                 | Cord grip                                                                                                                                                                                                            | fixed in base                 |  |
| E27 Black plastic                   | Grommet                                                                                                                                                                                                              | n/a                           |  |
| Black plastic                       | Felt base/Feet                                                                                                                                                                                                       | Black felt base               |  |
| 2x0.75mm², 2.5m from side of base   | UKCA/CE label                                                                                                                                                                                                        | on lamp holder                |  |
| Black UK 3 pin with 3 amp fuse      | Double insulated label                                                                                                                                                                                               | on lamp holder                |  |
| Black foot (85cm from side of base) | Traceability label                                                                                                                                                                                                   | on felt base                  |  |
| No                                  | Y' statement label                                                                                                                                                                                                   | on the cable next to the plug |  |
| 20                                  | Jesus dato:                                                                                                                                                                                                          | 22/03/2022 07:32:29           |  |
| No                                  | issue udle.                                                                                                                                                                                                          | LE10012022 01 .32.23          |  |
|                                     | 25 n/a n/a n/a n/a n/a 146 1 1 n/a n/a 1  ES/E27 GLS 10-12W LED n/a  E27 Black plastic  Black plastic  2x0.75mm², 2.5m from side of base  Black UK 3 pin with 3 amp fuse  Black foot (85cm from side of base)  No 20 | 25                            |  |