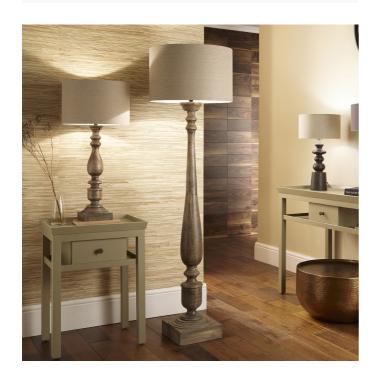

| Product code | 32 | 2-104-BO                                   | Product Type            |                      | Base Only                                                                                                                                                                                                                                                                                                                                                                                           |                                  |  |
|--------------|----|--------------------------------------------|-------------------------|----------------------|-----------------------------------------------------------------------------------------------------------------------------------------------------------------------------------------------------------------------------------------------------------------------------------------------------------------------------------------------------------------------------------------------------|----------------------------------|--|
|              |    |                                            | Description             |                      | Alia Grey W                                                                                                                                                                                                                                                                                                                                                                                         | ash Turned Mango Wood Floor Lamp |  |
|              |    |                                            | Range name              |                      | Alia                                                                                                                                                                                                                                                                                                                                                                                                |                                  |  |
|              |    | Barcode                                    |                         | 5018207386198        |                                                                                                                                                                                                                                                                                                                                                                                                     |                                  |  |
|              |    |                                            | Supplier code           | )                    | GUIL302                                                                                                                                                                                                                                                                                                                                                                                             |                                  |  |
|              |    |                                            | Country of origin       |                      | India                                                                                                                                                                                                                                                                                                                                                                                               |                                  |  |
|              |    |                                            | Standard colour group   |                      | Grey                                                                                                                                                                                                                                                                                                                                                                                                |                                  |  |
| 1            |    |                                            | Selling colour          |                      | Gray Patina                                                                                                                                                                                                                                                                                                                                                                                         |                                  |  |
|              |    |                                            | Standard material group |                      | Wood                                                                                                                                                                                                                                                                                                                                                                                                |                                  |  |
|              |    | Material composition  Mail order packaging |                         | Mango Wood           |                                                                                                                                                                                                                                                                                                                                                                                                     |                                  |  |
|              |    |                                            |                         | Yes                  |                                                                                                                                                                                                                                                                                                                                                                                                     |                                  |  |
|              |    |                                            | Web descripti           | ion                  | Beautiful rustic turned wood floor lamp base, handcrafted in India and finished in grey wash wood. This is an elegant lighting solution with natural charm in abundance. Choose from our extensive shade range the perfect shade to finish this lamp, maybe a slubby linen effect cylinder or faux cotton shade. Also available as a matching table lamp. Recommended lampshade size: 45cm diameter |                                  |  |
|              |    | Length (side to s                          | ide) (cm)               | Depth (front to back | ) (cm)                                                                                                                                                                                                                                                                                                                                                                                              | Height (top to bottom) (cm)      |  |

| Length (side to side) (cm)          | Depth (front to back) (cm)                                                                                                                                                                                           | Height (top to bottom) (cm)   |  |
|-------------------------------------|----------------------------------------------------------------------------------------------------------------------------------------------------------------------------------------------------------------------|-------------------------------|--|
| 25                                  | 25                                                                                                                                                                                                                   | 138                           |  |
| n/a                                 | n/a                                                                                                                                                                                                                  | n/a                           |  |
| n/a                                 | n/a                                                                                                                                                                                                                  | n/a                           |  |
| n/a                                 | n/a                                                                                                                                                                                                                  |                               |  |
| n/a                                 | Pendant body                                                                                                                                                                                                         | n/a                           |  |
|                                     | Product weight (kg)                                                                                                                                                                                                  | 6.52                          |  |
| 146                                 | 37                                                                                                                                                                                                                   | 37                            |  |
| 1                                   | Product Box weight (kg)                                                                                                                                                                                              | 11.86                         |  |
| n/a                                 | n/a                                                                                                                                                                                                                  | n/a                           |  |
| n/a                                 | Outer Box weight (kg)                                                                                                                                                                                                | n/a                           |  |
| 1                                   | Shade lining colour and material                                                                                                                                                                                     | n/a                           |  |
| ES/E27 GLS                          | Shade gimbal size                                                                                                                                                                                                    | n/a                           |  |
| 10-12W LED                          | Shade gimbal type and colour                                                                                                                                                                                         | n/a                           |  |
| n/a                                 | Cord grip                                                                                                                                                                                                            | fixed in base                 |  |
| E27 Black plastic                   | Grommet                                                                                                                                                                                                              | n/a                           |  |
| Black plastic                       | Felt base/Feet                                                                                                                                                                                                       | Black felt base               |  |
| 2x0.75mm², 2.5m from side of base   | UKCA/CE label                                                                                                                                                                                                        | on lamp holder                |  |
| Black UK 3 pin with 3 amp fuse      | Double insulated label                                                                                                                                                                                               | on lamp holder                |  |
| Black foot (85cm from side of base) | Traceability label                                                                                                                                                                                                   | on felt base                  |  |
| No                                  | Y' statement label                                                                                                                                                                                                   | on the cable next to the plug |  |
| 20                                  | Jesus dato:                                                                                                                                                                                                          | 22/03/2022 07:32:29           |  |
| No                                  | issue udle.                                                                                                                                                                                                          | LE10012022 01 .32.23          |  |
|                                     | 25 n/a n/a n/a n/a n/a 146 1 1 n/a n/a 1  ES/E27 GLS 10-12W LED n/a  E27 Black plastic  Black plastic  2x0.75mm², 2.5m from side of base  Black UK 3 pin with 3 amp fuse  Black foot (85cm from side of base)  No 20 | 25                            |  |