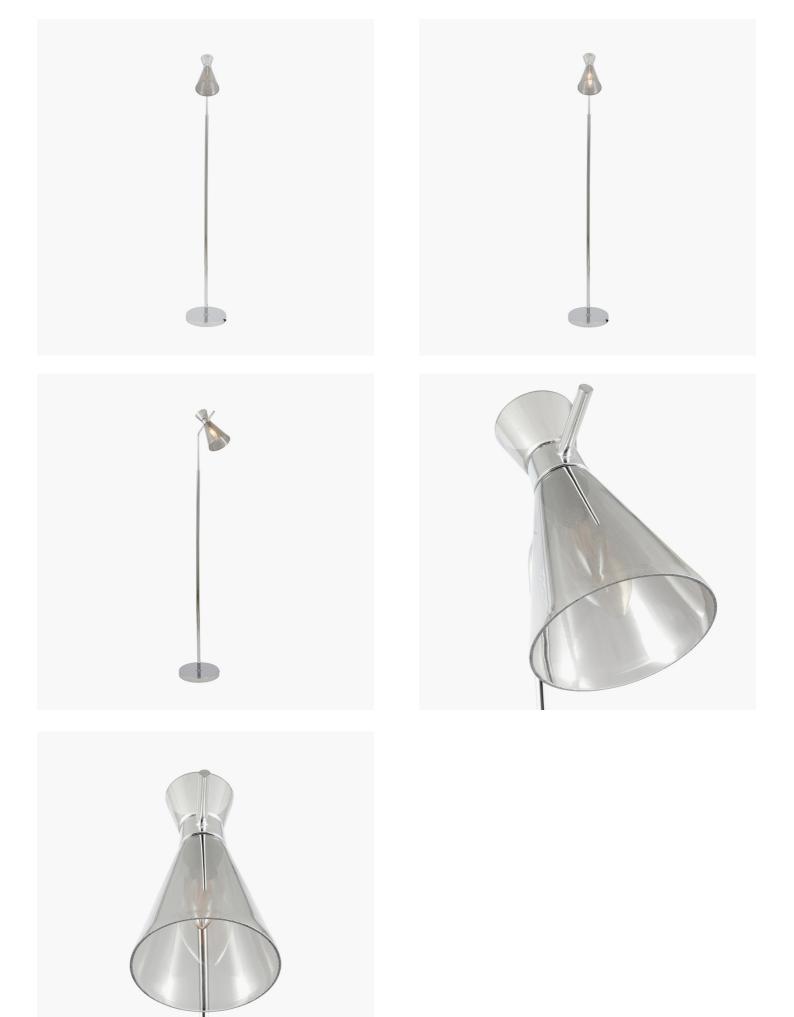

| Product code 3                                                                                      | 2-140-C Product Type                           |                         | Complete                         |                                                                                                                                                                                                 |                                   |  |
|-----------------------------------------------------------------------------------------------------|------------------------------------------------|-------------------------|----------------------------------|-------------------------------------------------------------------------------------------------------------------------------------------------------------------------------------------------|-----------------------------------|--|
|                                                                                                     |                                                | Description             |                                  | Monroe Smoke Glass and Silver Metal Waisted<br>Floor Lamp                                                                                                                                       |                                   |  |
| <b>1</b>                                                                                            |                                                |                         | Monroe                           |                                                                                                                                                                                                 |                                   |  |
|                                                                                                     |                                                | - <b>J</b>              |                                  | 5018207406933                                                                                                                                                                                   |                                   |  |
|                                                                                                     |                                                | Supplier code           |                                  | JOWI001                                                                                                                                                                                         |                                   |  |
|                                                                                                     |                                                | , ,                     |                                  | China                                                                                                                                                                                           |                                   |  |
|                                                                                                     |                                                |                         |                                  | Silver                                                                                                                                                                                          |                                   |  |
|                                                                                                     |                                                | Selling colour          |                                  | Smoke Glass and Silver                                                                                                                                                                          |                                   |  |
|                                                                                                     |                                                | Standard material group |                                  | Glass and Metal                                                                                                                                                                                 |                                   |  |
|                                                                                                     |                                                | Material composition    |                                  | Glass and Iron                                                                                                                                                                                  |                                   |  |
|                                                                                                     |                                                | Mail order packaging    |                                  | Yes                                                                                                                                                                                             |                                   |  |
|                                                                                                     |                                                | Web description         |                                  | Despite its minimalistic aesthetic, the Monroe will<br>be the star of any room. Created from a stylish<br>smoke glass and finished with silver metal detail.<br>Also available as a table lamp. |                                   |  |
|                                                                                                     | Length (side to s                              | ide) (cm)               | Depth (front to back             | (cm)                                                                                                                                                                                            | Height (top to bottom) (cm)       |  |
| Overall                                                                                             | 25                                             |                         | 37.5                             |                                                                                                                                                                                                 | 150                               |  |
| Base (from complete)                                                                                | n/a                                            |                         | n/a                              |                                                                                                                                                                                                 | n/a                               |  |
| Shade (from complete)                                                                               | n/a                                            |                         | n/a                              |                                                                                                                                                                                                 | n/a                               |  |
| Tapered shade top                                                                                   | n/a                                            |                         | n/a                              |                                                                                                                                                                                                 |                                   |  |
| Minimum drop                                                                                        | n/a                                            |                         | Pendant body                     |                                                                                                                                                                                                 | n/a                               |  |
|                                                                                                     | · · ·                                          |                         | Product weight (kg)              |                                                                                                                                                                                                 | 3.5                               |  |
| Product Box                                                                                         | 45                                             |                         | 33                               |                                                                                                                                                                                                 | 23                                |  |
| Product Box quantity                                                                                | 1                                              |                         | Product Box weight (kg)          |                                                                                                                                                                                                 | 4.1                               |  |
| Outer Box                                                                                           | n/a                                            |                         | n/a                              |                                                                                                                                                                                                 | n/a                               |  |
| Outer Box quantity                                                                                  | n/a                                            |                         | Outer Box weight (kg)            |                                                                                                                                                                                                 | n/a                               |  |
|                                                                                                     | 1                                              |                         | 1                                |                                                                                                                                                                                                 |                                   |  |
| Number of bulbs                                                                                     | 1                                              |                         | Shade lining colour and material |                                                                                                                                                                                                 | n/a                               |  |
| Bulb                                                                                                | E14/SES Candle                                 |                         | Shade gimbal size                |                                                                                                                                                                                                 | n/a                               |  |
| Wattage                                                                                             | 6-9W LED                                       |                         | Shade gimbal type and colour     |                                                                                                                                                                                                 | n/a                               |  |
| Tube riser                                                                                          | n/a                                            |                         | Cord grip                        |                                                                                                                                                                                                 | in base                           |  |
| Lampholder                                                                                          | E14 Black plastic                              |                         | Grommet                          |                                                                                                                                                                                                 | Black plastic                     |  |
| Cable colour and material                                                                           | Black fabric                                   |                         | Felt base/Feet                   |                                                                                                                                                                                                 | Black felt base                   |  |
| Cable type                                                                                          | 2x0.75mm <sup>2</sup> , 2.5m from side of stem |                         | UKCA/CE label                    |                                                                                                                                                                                                 | on base and on traceability label |  |
| Plug                                                                                                | Black 3 pin UK with 3 amp fuse                 |                         | Double insulated label           |                                                                                                                                                                                                 | on lamp holder                    |  |
| Switch                                                                                              | Black foot switch (70cm from base)             |                         | Traceability label               |                                                                                                                                                                                                 | on base                           |  |
| User manual                                                                                         | Yes                                            |                         | Y' statement label               |                                                                                                                                                                                                 | on cable by the plug              |  |
| IP rating                                                                                           | 20                                             |                         | Issue date:                      |                                                                                                                                                                                                 | 22/03/2022 07:33:15               |  |
| Dimmable No                                                                                         |                                                |                         |                                  |                                                                                                                                                                                                 |                                   |  |
| For packaging and labeling information please refer to our Packaging and Labelling Supplier Manual. |                                                |                         |                                  |                                                                                                                                                                                                 |                                   |  |