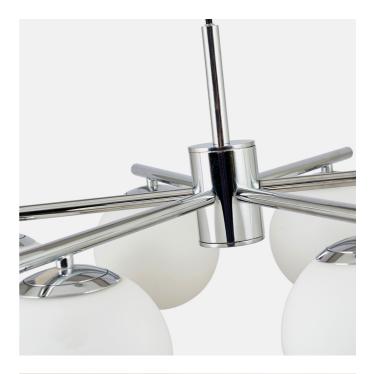

| Product code                                                                                        | 35-344                                              | Product Type Elec. Pendant |                                  |                                                                                                                                                                                                                                                          |                                      |  |
|-----------------------------------------------------------------------------------------------------|-----------------------------------------------------|----------------------------|----------------------------------|----------------------------------------------------------------------------------------------------------------------------------------------------------------------------------------------------------------------------------------------------------|--------------------------------------|--|
|                                                                                                     |                                                     | Description                |                                  | Asterope 6 White Orb and Shiny Chrome Metal<br>Pendant                                                                                                                                                                                                   |                                      |  |
|                                                                                                     |                                                     | Fei                        |                                  | Asterope                                                                                                                                                                                                                                                 |                                      |  |
|                                                                                                     |                                                     | •                          |                                  |                                                                                                                                                                                                                                                          | 5018207407077                        |  |
|                                                                                                     |                                                     |                            |                                  | CHIN001                                                                                                                                                                                                                                                  |                                      |  |
|                                                                                                     |                                                     | Country of origin China    |                                  | China                                                                                                                                                                                                                                                    | าล                                   |  |
|                                                                                                     |                                                     | • •                        |                                  | White                                                                                                                                                                                                                                                    |                                      |  |
|                                                                                                     |                                                     |                            |                                  | White                                                                                                                                                                                                                                                    |                                      |  |
|                                                                                                     |                                                     | Standard material group    |                                  | Metal, glass                                                                                                                                                                                                                                             |                                      |  |
|                                                                                                     |                                                     | Material composition       |                                  | Iron, glass                                                                                                                                                                                                                                              |                                      |  |
|                                                                                                     |                                                     | Mail order packaging Yes   |                                  | Yes                                                                                                                                                                                                                                                      | es                                   |  |
|                                                                                                     |                                                     | Web description            |                                  | Minimal yet bold this beautiful shiny chrome metal<br>ceiling pendant will stop you in your tracks. The<br>stunning pendant with six white orb glass balls<br>instantly create a striking centrepiece. Also<br>available in a table lamp and floor lamp. |                                      |  |
|                                                                                                     | Length (side to s                                   | ide) (cm)                  | Depth (front to back             | (cm)                                                                                                                                                                                                                                                     | Height (top to bottom) (cm)          |  |
| Overall                                                                                             | 58                                                  |                            | 58                               |                                                                                                                                                                                                                                                          | 160                                  |  |
| Base (from complete)                                                                                | n/a                                                 |                            | n/a                              |                                                                                                                                                                                                                                                          | n/a                                  |  |
| Shade (from complete)                                                                               | n/a                                                 |                            | n/a                              |                                                                                                                                                                                                                                                          | n/a                                  |  |
| Tapered shade top                                                                                   | n/a                                                 |                            | n/a                              |                                                                                                                                                                                                                                                          | · · · ·                              |  |
| Minimum drop                                                                                        | 38                                                  |                            | Pendant body                     |                                                                                                                                                                                                                                                          | 32                                   |  |
|                                                                                                     | 50                                                  |                            | Product weight (kg)              |                                                                                                                                                                                                                                                          | 32                                   |  |
| Product Box                                                                                         | 62                                                  |                            |                                  |                                                                                                                                                                                                                                                          | 69                                   |  |
|                                                                                                     | 62                                                  |                            | 21.5                             |                                                                                                                                                                                                                                                          |                                      |  |
| Product Box quantity                                                                                | 1                                                   |                            | Product Box weight (kg)          |                                                                                                                                                                                                                                                          | 4.2                                  |  |
| Outer Box                                                                                           | 63.5                                                |                            | 45                               |                                                                                                                                                                                                                                                          | 71                                   |  |
| Outer Box quantity 2                                                                                |                                                     |                            | Outer Box weight (kg)            |                                                                                                                                                                                                                                                          | 9                                    |  |
| Number of bulbs                                                                                     | 6                                                   |                            | Shade lining colour and material |                                                                                                                                                                                                                                                          | n/a                                  |  |
| Bulb                                                                                                | ES Golf Ball                                        |                            | Shade gimbal size                |                                                                                                                                                                                                                                                          | n/a                                  |  |
| Wattage                                                                                             | 5W LED                                              |                            | Shade gimbal type and colour     |                                                                                                                                                                                                                                                          | n/a                                  |  |
| Tube riser                                                                                          | n/a                                                 |                            | Cord grip                        |                                                                                                                                                                                                                                                          | in ceiling cup                       |  |
| Lampholder                                                                                          | E27 White plastic                                   |                            | Grommet                          |                                                                                                                                                                                                                                                          | Black plastic                        |  |
| Cable colour and material                                                                           | Black fabric                                        |                            | Felt base/Feet                   |                                                                                                                                                                                                                                                          | n/a                                  |  |
| Cable type                                                                                          | 2x0.75mm² with an Earth wire inside the ceiling cup |                            | UKCA/CE label                    |                                                                                                                                                                                                                                                          | on lamp holder and traceablity label |  |
| Plug                                                                                                | n/a                                                 |                            | Double insulated label           |                                                                                                                                                                                                                                                          | n/a                                  |  |
| Switch                                                                                              | n/a                                                 |                            | Traceability label               |                                                                                                                                                                                                                                                          | in ceiling cup                       |  |
| User manual                                                                                         | Yes                                                 |                            | Y' statement label               |                                                                                                                                                                                                                                                          | n/a                                  |  |
| IP rating                                                                                           | 20                                                  | Issue date:                |                                  | 22/03/2022 07:36:40                                                                                                                                                                                                                                      |                                      |  |
| Dimmable                                                                                            | Yes                                                 |                            |                                  |                                                                                                                                                                                                                                                          |                                      |  |
| For packaging and labeling information please refer to our Packaging and Labelling Supplier Manual. |                                                     |                            |                                  |                                                                                                                                                                                                                                                          |                                      |  |