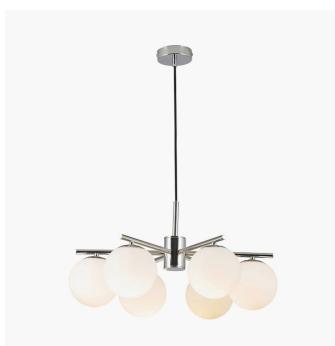

| Product code                                                                                        | 35-344                                              | Product Type Elec. Pendant |                                  |                                                                                                                                                                                                                                                          |                                      |  |
|-----------------------------------------------------------------------------------------------------|-----------------------------------------------------|----------------------------|----------------------------------|----------------------------------------------------------------------------------------------------------------------------------------------------------------------------------------------------------------------------------------------------------|--------------------------------------|--|
|                                                                                                     |                                                     | Description                |                                  | Asterope 6 White Orb and Shiny Chrome Metal<br>Pendant                                                                                                                                                                                                   |                                      |  |
|                                                                                                     |                                                     | Fei                        |                                  | Asterope                                                                                                                                                                                                                                                 |                                      |  |
|                                                                                                     |                                                     | •                          |                                  |                                                                                                                                                                                                                                                          | 5018207407077                        |  |
|                                                                                                     |                                                     |                            |                                  | CHIN001                                                                                                                                                                                                                                                  |                                      |  |
|                                                                                                     |                                                     | Country of origin China    |                                  | China                                                                                                                                                                                                                                                    | าล                                   |  |
|                                                                                                     |                                                     | • •                        |                                  | White                                                                                                                                                                                                                                                    |                                      |  |
|                                                                                                     |                                                     |                            |                                  | White                                                                                                                                                                                                                                                    |                                      |  |
|                                                                                                     |                                                     | Standard material group    |                                  | Metal, glass                                                                                                                                                                                                                                             |                                      |  |
|                                                                                                     |                                                     | Material composition       |                                  | Iron, glass                                                                                                                                                                                                                                              |                                      |  |
|                                                                                                     |                                                     | Mail order packaging Yes   |                                  | Yes                                                                                                                                                                                                                                                      | es                                   |  |
|                                                                                                     |                                                     | Web description            |                                  | Minimal yet bold this beautiful shiny chrome metal<br>ceiling pendant will stop you in your tracks. The<br>stunning pendant with six white orb glass balls<br>instantly create a striking centrepiece. Also<br>available in a table lamp and floor lamp. |                                      |  |
|                                                                                                     | Length (side to s                                   | ide) (cm)                  | Depth (front to back             | (cm)                                                                                                                                                                                                                                                     | Height (top to bottom) (cm)          |  |
| Overall                                                                                             | 58                                                  |                            | 58                               |                                                                                                                                                                                                                                                          | 160                                  |  |
| Base (from complete)                                                                                | n/a                                                 |                            | n/a                              |                                                                                                                                                                                                                                                          | n/a                                  |  |
| Shade (from complete)                                                                               | n/a                                                 |                            | n/a                              |                                                                                                                                                                                                                                                          | n/a                                  |  |
| Tapered shade top                                                                                   | n/a                                                 |                            | n/a                              |                                                                                                                                                                                                                                                          | · · · ·                              |  |
| Minimum drop                                                                                        | 38                                                  |                            | Pendant body                     |                                                                                                                                                                                                                                                          | 32                                   |  |
|                                                                                                     | 50                                                  |                            | Product weight (kg)              |                                                                                                                                                                                                                                                          | 32                                   |  |
| Product Box                                                                                         | 62                                                  |                            |                                  |                                                                                                                                                                                                                                                          | 69                                   |  |
|                                                                                                     | 62                                                  |                            | 21.5                             |                                                                                                                                                                                                                                                          |                                      |  |
| Product Box quantity                                                                                | 1                                                   |                            | Product Box weight (kg)          |                                                                                                                                                                                                                                                          | 4.2                                  |  |
| Outer Box                                                                                           | 63.5                                                |                            | 45                               |                                                                                                                                                                                                                                                          | 71                                   |  |
| Outer Box quantity 2                                                                                |                                                     |                            | Outer Box weight (kg)            |                                                                                                                                                                                                                                                          | 9                                    |  |
| Number of bulbs                                                                                     | 6                                                   |                            | Shade lining colour and material |                                                                                                                                                                                                                                                          | n/a                                  |  |
| Bulb                                                                                                | ES Golf Ball                                        |                            | Shade gimbal size                |                                                                                                                                                                                                                                                          | n/a                                  |  |
| Wattage                                                                                             | 5W LED                                              |                            | Shade gimbal type and colour     |                                                                                                                                                                                                                                                          | n/a                                  |  |
| Tube riser                                                                                          | n/a                                                 |                            | Cord grip                        |                                                                                                                                                                                                                                                          | in ceiling cup                       |  |
| Lampholder                                                                                          | E27 White plastic                                   |                            | Grommet                          |                                                                                                                                                                                                                                                          | Black plastic                        |  |
| Cable colour and material                                                                           | Black fabric                                        |                            | Felt base/Feet                   |                                                                                                                                                                                                                                                          | n/a                                  |  |
| Cable type                                                                                          | 2x0.75mm² with an Earth wire inside the ceiling cup |                            | UKCA/CE label                    |                                                                                                                                                                                                                                                          | on lamp holder and traceablity label |  |
| Plug                                                                                                | n/a                                                 |                            | Double insulated label           |                                                                                                                                                                                                                                                          | n/a                                  |  |
| Switch                                                                                              | n/a                                                 |                            | Traceability label               |                                                                                                                                                                                                                                                          | in ceiling cup                       |  |
| User manual                                                                                         | Yes                                                 |                            | Y' statement label               |                                                                                                                                                                                                                                                          | n/a                                  |  |
| IP rating                                                                                           | 20                                                  | Issue date:                |                                  | 22/03/2022 07:36:40                                                                                                                                                                                                                                      |                                      |  |
| Dimmable                                                                                            | Yes                                                 |                            |                                  |                                                                                                                                                                                                                                                          |                                      |  |
| For packaging and labeling information please refer to our Packaging and Labelling Supplier Manual. |                                                     |                            |                                  |                                                                                                                                                                                                                                                          |                                      |  |