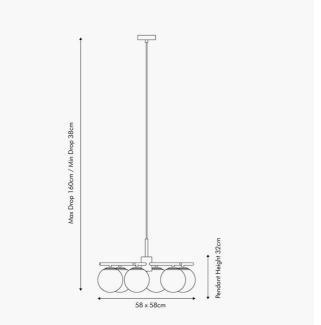

| Product code                                                                                        | 35-344                                              | Product Type Elec. Pendant |                                  |                                                                                                                                                                                                                                                          |                                      |  |
|-----------------------------------------------------------------------------------------------------|-----------------------------------------------------|----------------------------|----------------------------------|----------------------------------------------------------------------------------------------------------------------------------------------------------------------------------------------------------------------------------------------------------|--------------------------------------|--|
|                                                                                                     |                                                     | Description                |                                  | Asterope 6 White Orb and Shiny Chrome Metal<br>Pendant                                                                                                                                                                                                   |                                      |  |
|                                                                                                     |                                                     | Fei                        |                                  | Asterope                                                                                                                                                                                                                                                 |                                      |  |
|                                                                                                     |                                                     | •                          |                                  |                                                                                                                                                                                                                                                          | 5018207407077                        |  |
|                                                                                                     |                                                     |                            |                                  | CHIN001                                                                                                                                                                                                                                                  |                                      |  |
|                                                                                                     |                                                     | Country of origin China    |                                  | China                                                                                                                                                                                                                                                    | าล                                   |  |
|                                                                                                     |                                                     | • •                        |                                  | White                                                                                                                                                                                                                                                    |                                      |  |
|                                                                                                     |                                                     |                            |                                  | White                                                                                                                                                                                                                                                    |                                      |  |
|                                                                                                     |                                                     | Standard material group    |                                  | Metal, glass                                                                                                                                                                                                                                             |                                      |  |
|                                                                                                     |                                                     | Material composition       |                                  | Iron, glass                                                                                                                                                                                                                                              |                                      |  |
|                                                                                                     |                                                     | Mail order packaging Yes   |                                  | Yes                                                                                                                                                                                                                                                      | es                                   |  |
|                                                                                                     |                                                     | Web description            |                                  | Minimal yet bold this beautiful shiny chrome metal<br>ceiling pendant will stop you in your tracks. The<br>stunning pendant with six white orb glass balls<br>instantly create a striking centrepiece. Also<br>available in a table lamp and floor lamp. |                                      |  |
|                                                                                                     | Length (side to s                                   | ide) (cm)                  | Depth (front to back             | (cm)                                                                                                                                                                                                                                                     | Height (top to bottom) (cm)          |  |
| Overall                                                                                             | 58                                                  |                            | 58                               |                                                                                                                                                                                                                                                          | 160                                  |  |
| Base (from complete)                                                                                | n/a                                                 |                            | n/a                              |                                                                                                                                                                                                                                                          | n/a                                  |  |
| Shade (from complete)                                                                               | n/a                                                 |                            | n/a                              |                                                                                                                                                                                                                                                          | n/a                                  |  |
| Tapered shade top                                                                                   | n/a                                                 |                            | n/a                              |                                                                                                                                                                                                                                                          | · · · ·                              |  |
| Minimum drop                                                                                        | 38                                                  |                            | Pendant body                     |                                                                                                                                                                                                                                                          | 32                                   |  |
|                                                                                                     | 50                                                  |                            | Product weight (kg)              |                                                                                                                                                                                                                                                          | 32                                   |  |
| Product Box                                                                                         | 62                                                  |                            |                                  |                                                                                                                                                                                                                                                          | 69                                   |  |
|                                                                                                     | 62                                                  |                            | 21.5                             |                                                                                                                                                                                                                                                          |                                      |  |
| Product Box quantity                                                                                | 1                                                   |                            | Product Box weight (kg)          |                                                                                                                                                                                                                                                          | 4.2                                  |  |
| Outer Box                                                                                           | 63.5                                                |                            | 45                               |                                                                                                                                                                                                                                                          | 71                                   |  |
| Outer Box quantity 2                                                                                |                                                     |                            | Outer Box weight (kg)            |                                                                                                                                                                                                                                                          | 9                                    |  |
| Number of bulbs                                                                                     | 6                                                   |                            | Shade lining colour and material |                                                                                                                                                                                                                                                          | n/a                                  |  |
| Bulb                                                                                                | ES Golf Ball                                        |                            | Shade gimbal size                |                                                                                                                                                                                                                                                          | n/a                                  |  |
| Wattage                                                                                             | 5W LED                                              |                            | Shade gimbal type and colour     |                                                                                                                                                                                                                                                          | n/a                                  |  |
| Tube riser                                                                                          | n/a                                                 |                            | Cord grip                        |                                                                                                                                                                                                                                                          | in ceiling cup                       |  |
| Lampholder                                                                                          | E27 White plastic                                   |                            | Grommet                          |                                                                                                                                                                                                                                                          | Black plastic                        |  |
| Cable colour and material                                                                           | Black fabric                                        |                            | Felt base/Feet                   |                                                                                                                                                                                                                                                          | n/a                                  |  |
| Cable type                                                                                          | 2x0.75mm² with an Earth wire inside the ceiling cup |                            | UKCA/CE label                    |                                                                                                                                                                                                                                                          | on lamp holder and traceablity label |  |
| Plug                                                                                                | n/a                                                 |                            | Double insulated label           |                                                                                                                                                                                                                                                          | n/a                                  |  |
| Switch                                                                                              | n/a                                                 |                            | Traceability label               |                                                                                                                                                                                                                                                          | in ceiling cup                       |  |
| User manual                                                                                         | Yes                                                 |                            | Y' statement label               |                                                                                                                                                                                                                                                          | n/a                                  |  |
| IP rating                                                                                           | 20                                                  | Issue date:                |                                  | 22/03/2022 07:36:40                                                                                                                                                                                                                                      |                                      |  |
| Dimmable                                                                                            | Yes                                                 |                            |                                  |                                                                                                                                                                                                                                                          |                                      |  |
| For packaging and labeling information please refer to our Packaging and Labelling Supplier Manual. |                                                     |                            |                                  |                                                                                                                                                                                                                                                          |                                      |  |