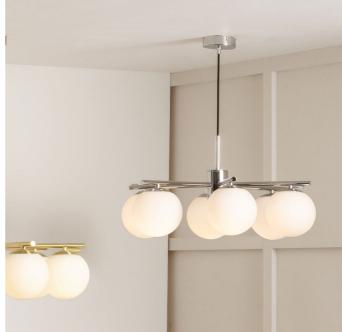

| Product code                                                                                        | 35-344                                              | Product Type Elec. Pendant |                                  |                                                                                                                                                                                                                                                          |                                      |  |
|-----------------------------------------------------------------------------------------------------|-----------------------------------------------------|----------------------------|----------------------------------|----------------------------------------------------------------------------------------------------------------------------------------------------------------------------------------------------------------------------------------------------------|--------------------------------------|--|
|                                                                                                     |                                                     | Description                |                                  | Asterope 6 White Orb and Shiny Chrome Metal<br>Pendant                                                                                                                                                                                                   |                                      |  |
|                                                                                                     |                                                     | Fei                        |                                  | Asterope                                                                                                                                                                                                                                                 |                                      |  |
|                                                                                                     |                                                     | •                          |                                  |                                                                                                                                                                                                                                                          | 5018207407077                        |  |
|                                                                                                     |                                                     |                            |                                  | CHIN001                                                                                                                                                                                                                                                  |                                      |  |
|                                                                                                     |                                                     | Country of origin China    |                                  | China                                                                                                                                                                                                                                                    | าล                                   |  |
|                                                                                                     |                                                     | • •                        |                                  | White                                                                                                                                                                                                                                                    |                                      |  |
|                                                                                                     |                                                     |                            |                                  | White                                                                                                                                                                                                                                                    |                                      |  |
|                                                                                                     |                                                     | Standard material group    |                                  | Metal, glass                                                                                                                                                                                                                                             |                                      |  |
|                                                                                                     |                                                     | Material composition       |                                  | Iron, glass                                                                                                                                                                                                                                              |                                      |  |
|                                                                                                     |                                                     | Mail order packaging Yes   |                                  | Yes                                                                                                                                                                                                                                                      | es                                   |  |
|                                                                                                     |                                                     | Web description            |                                  | Minimal yet bold this beautiful shiny chrome metal<br>ceiling pendant will stop you in your tracks. The<br>stunning pendant with six white orb glass balls<br>instantly create a striking centrepiece. Also<br>available in a table lamp and floor lamp. |                                      |  |
|                                                                                                     | Length (side to s                                   | ide) (cm)                  | Depth (front to back             | (cm)                                                                                                                                                                                                                                                     | Height (top to bottom) (cm)          |  |
| Overall                                                                                             | 58                                                  |                            | 58                               |                                                                                                                                                                                                                                                          | 160                                  |  |
| Base (from complete)                                                                                | n/a                                                 |                            | n/a                              |                                                                                                                                                                                                                                                          | n/a                                  |  |
| Shade (from complete)                                                                               | n/a                                                 |                            | n/a                              |                                                                                                                                                                                                                                                          | n/a                                  |  |
| Tapered shade top                                                                                   | n/a                                                 |                            | n/a                              |                                                                                                                                                                                                                                                          | · · · ·                              |  |
| Minimum drop                                                                                        | 38                                                  |                            | Pendant body                     |                                                                                                                                                                                                                                                          | 32                                   |  |
|                                                                                                     | 50                                                  |                            | Product weight (kg)              |                                                                                                                                                                                                                                                          | 32                                   |  |
| Product Box                                                                                         | 62                                                  |                            |                                  |                                                                                                                                                                                                                                                          | 69                                   |  |
|                                                                                                     | 62                                                  |                            | 21.5                             |                                                                                                                                                                                                                                                          |                                      |  |
| Product Box quantity                                                                                | 1                                                   |                            | Product Box weight (kg)          |                                                                                                                                                                                                                                                          | 4.2                                  |  |
| Outer Box                                                                                           | 63.5                                                |                            | 45                               |                                                                                                                                                                                                                                                          | 71                                   |  |
| Outer Box quantity 2                                                                                |                                                     |                            | Outer Box weight (kg)            |                                                                                                                                                                                                                                                          | 9                                    |  |
| Number of bulbs                                                                                     | 6                                                   |                            | Shade lining colour and material |                                                                                                                                                                                                                                                          | n/a                                  |  |
| Bulb                                                                                                | ES Golf Ball                                        |                            | Shade gimbal size                |                                                                                                                                                                                                                                                          | n/a                                  |  |
| Wattage                                                                                             | 5W LED                                              |                            | Shade gimbal type and colour     |                                                                                                                                                                                                                                                          | n/a                                  |  |
| Tube riser                                                                                          | n/a                                                 |                            | Cord grip                        |                                                                                                                                                                                                                                                          | in ceiling cup                       |  |
| Lampholder                                                                                          | E27 White plastic                                   |                            | Grommet                          |                                                                                                                                                                                                                                                          | Black plastic                        |  |
| Cable colour and material                                                                           | Black fabric                                        |                            | Felt base/Feet                   |                                                                                                                                                                                                                                                          | n/a                                  |  |
| Cable type                                                                                          | 2x0.75mm² with an Earth wire inside the ceiling cup |                            | UKCA/CE label                    |                                                                                                                                                                                                                                                          | on lamp holder and traceablity label |  |
| Plug                                                                                                | n/a                                                 |                            | Double insulated label           |                                                                                                                                                                                                                                                          | n/a                                  |  |
| Switch                                                                                              | n/a                                                 |                            | Traceability label               |                                                                                                                                                                                                                                                          | in ceiling cup                       |  |
| User manual                                                                                         | Yes                                                 |                            | Y' statement label               |                                                                                                                                                                                                                                                          | n/a                                  |  |
| IP rating                                                                                           | 20                                                  | Issue date:                |                                  | 22/03/2022 07:36:40                                                                                                                                                                                                                                      |                                      |  |
| Dimmable                                                                                            | Yes                                                 |                            |                                  |                                                                                                                                                                                                                                                          |                                      |  |
| For packaging and labeling information please refer to our Packaging and Labelling Supplier Manual. |                                                     |                            |                                  |                                                                                                                                                                                                                                                          |                                      |  |