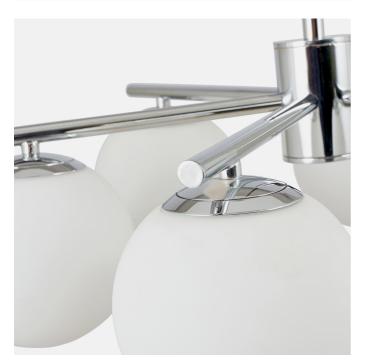

| Product code                                                                                        | 35-344                                              | Product Type Elec. Pendant |                                  |                                                                                                                                                                                                                                                          |                                      |  |
|-----------------------------------------------------------------------------------------------------|-----------------------------------------------------|----------------------------|----------------------------------|----------------------------------------------------------------------------------------------------------------------------------------------------------------------------------------------------------------------------------------------------------|--------------------------------------|--|
|                                                                                                     |                                                     | Description                |                                  | Asterope 6 White Orb and Shiny Chrome Metal<br>Pendant                                                                                                                                                                                                   |                                      |  |
|                                                                                                     |                                                     | Fei                        |                                  | Asterope                                                                                                                                                                                                                                                 |                                      |  |
|                                                                                                     |                                                     | •                          |                                  |                                                                                                                                                                                                                                                          | 5018207407077                        |  |
|                                                                                                     |                                                     |                            |                                  | CHIN001                                                                                                                                                                                                                                                  |                                      |  |
|                                                                                                     |                                                     | Country of origin China    |                                  | China                                                                                                                                                                                                                                                    | าล                                   |  |
|                                                                                                     |                                                     | • •                        |                                  | White                                                                                                                                                                                                                                                    |                                      |  |
|                                                                                                     |                                                     |                            |                                  | White                                                                                                                                                                                                                                                    |                                      |  |
|                                                                                                     |                                                     | Standard material group    |                                  | Metal, glass                                                                                                                                                                                                                                             |                                      |  |
|                                                                                                     |                                                     | Material composition       |                                  | Iron, glass                                                                                                                                                                                                                                              |                                      |  |
|                                                                                                     |                                                     | Mail order packaging Yes   |                                  | Yes                                                                                                                                                                                                                                                      | es                                   |  |
|                                                                                                     |                                                     | Web description            |                                  | Minimal yet bold this beautiful shiny chrome metal<br>ceiling pendant will stop you in your tracks. The<br>stunning pendant with six white orb glass balls<br>instantly create a striking centrepiece. Also<br>available in a table lamp and floor lamp. |                                      |  |
|                                                                                                     | Length (side to s                                   | ide) (cm)                  | Depth (front to back             | (cm)                                                                                                                                                                                                                                                     | Height (top to bottom) (cm)          |  |
| Overall                                                                                             | 58                                                  |                            | 58                               |                                                                                                                                                                                                                                                          | 160                                  |  |
| Base (from complete)                                                                                | n/a                                                 |                            | n/a                              |                                                                                                                                                                                                                                                          | n/a                                  |  |
| Shade (from complete)                                                                               | n/a                                                 |                            | n/a                              |                                                                                                                                                                                                                                                          | n/a                                  |  |
| Tapered shade top                                                                                   | n/a                                                 |                            | n/a                              |                                                                                                                                                                                                                                                          | · · · ·                              |  |
| Minimum drop                                                                                        | 38                                                  |                            | Pendant body                     |                                                                                                                                                                                                                                                          | 32                                   |  |
|                                                                                                     | 50                                                  |                            | Product weight (kg)              |                                                                                                                                                                                                                                                          | 32                                   |  |
| Product Box                                                                                         | 62                                                  |                            |                                  |                                                                                                                                                                                                                                                          | 69                                   |  |
|                                                                                                     | 62                                                  |                            | 21.5                             |                                                                                                                                                                                                                                                          |                                      |  |
| Product Box quantity                                                                                | 1                                                   |                            | Product Box weight (kg)          |                                                                                                                                                                                                                                                          | 4.2                                  |  |
| Outer Box                                                                                           | 63.5                                                |                            | 45                               |                                                                                                                                                                                                                                                          | 71                                   |  |
| Outer Box quantity 2                                                                                |                                                     |                            | Outer Box weight (kg)            |                                                                                                                                                                                                                                                          | 9                                    |  |
| Number of bulbs                                                                                     | 6                                                   |                            | Shade lining colour and material |                                                                                                                                                                                                                                                          | n/a                                  |  |
| Bulb                                                                                                | ES Golf Ball                                        |                            | Shade gimbal size                |                                                                                                                                                                                                                                                          | n/a                                  |  |
| Wattage                                                                                             | 5W LED                                              |                            | Shade gimbal type and colour     |                                                                                                                                                                                                                                                          | n/a                                  |  |
| Tube riser                                                                                          | n/a                                                 |                            | Cord grip                        |                                                                                                                                                                                                                                                          | in ceiling cup                       |  |
| Lampholder                                                                                          | E27 White plastic                                   |                            | Grommet                          |                                                                                                                                                                                                                                                          | Black plastic                        |  |
| Cable colour and material                                                                           | Black fabric                                        |                            | Felt base/Feet                   |                                                                                                                                                                                                                                                          | n/a                                  |  |
| Cable type                                                                                          | 2x0.75mm² with an Earth wire inside the ceiling cup |                            | UKCA/CE label                    |                                                                                                                                                                                                                                                          | on lamp holder and traceablity label |  |
| Plug                                                                                                | n/a                                                 |                            | Double insulated label           |                                                                                                                                                                                                                                                          | n/a                                  |  |
| Switch                                                                                              | n/a                                                 |                            | Traceability label               |                                                                                                                                                                                                                                                          | in ceiling cup                       |  |
| User manual                                                                                         | Yes                                                 |                            | Y' statement label               |                                                                                                                                                                                                                                                          | n/a                                  |  |
| IP rating                                                                                           | 20                                                  | Issue date:                |                                  | 22/03/2022 07:36:40                                                                                                                                                                                                                                      |                                      |  |
| Dimmable                                                                                            | Yes                                                 |                            |                                  |                                                                                                                                                                                                                                                          |                                      |  |
| For packaging and labeling information please refer to our Packaging and Labelling Supplier Manual. |                                                     |                            |                                  |                                                                                                                                                                                                                                                          |                                      |  |