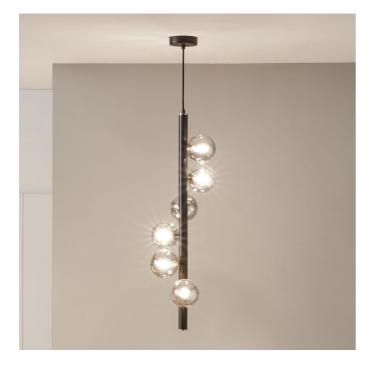

| Product code | 35-340 | Product Type            | Elec. Pendant                                                                                                                                                                                                                            |
|--------------|--------|-------------------------|------------------------------------------------------------------------------------------------------------------------------------------------------------------------------------------------------------------------------------------|
|              |        | Description             | Blair Smoke Glass Ball and Black Metal Pendant                                                                                                                                                                                           |
|              |        | Range name              | Blair                                                                                                                                                                                                                                    |
|              |        | Barcode                 | 5018207406995                                                                                                                                                                                                                            |
|              |        | Supplier code           | JOWI001                                                                                                                                                                                                                                  |
|              |        | Country of origin       | China                                                                                                                                                                                                                                    |
|              |        | Standard colour group   | Black                                                                                                                                                                                                                                    |
|              |        | Selling colour          | Smoke Glass and Black                                                                                                                                                                                                                    |
|              |        | Standard material group | Glass and Metal                                                                                                                                                                                                                          |
|              |        | Material composition    | Glass and Iron                                                                                                                                                                                                                           |
|              |        | Mail order packaging    | Yes                                                                                                                                                                                                                                      |
|              |        | Web description         | A striking electrified pendant with 6 smoke glass balls and black post and brass coloured detailing creating a futuristic look. Add a focal point in any room with this statement lighting. Also available; a table lamp and floor lamp. |