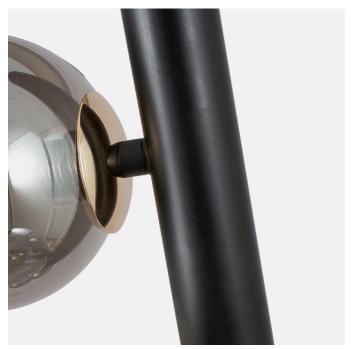

| Product code | 35-340 | Product Type            | Elec. Pendant                                                                                                                                                                                                                            |
|--------------|--------|-------------------------|------------------------------------------------------------------------------------------------------------------------------------------------------------------------------------------------------------------------------------------|
|              |        | Description             | Blair Smoke Glass Ball and Black Metal Pendant                                                                                                                                                                                           |
|              |        | Range name              | Blair                                                                                                                                                                                                                                    |
|              |        | Barcode                 | 5018207406995                                                                                                                                                                                                                            |
|              |        | Supplier code           | JOWI001                                                                                                                                                                                                                                  |
|              |        | Country of origin       | China                                                                                                                                                                                                                                    |
|              |        | Standard colour group   | Black                                                                                                                                                                                                                                    |
|              |        | Selling colour          | Smoke Glass and Black                                                                                                                                                                                                                    |
|              |        | Standard material group | Glass and Metal                                                                                                                                                                                                                          |
|              |        | Material composition    | Glass and Iron                                                                                                                                                                                                                           |
|              |        | Mail order packaging    | Yes                                                                                                                                                                                                                                      |
|              |        | Web description         | A striking electrified pendant with 6 smoke glass balls and black post and brass coloured detailing creating a futuristic look. Add a focal point in any room with this statement lighting. Also available; a table lamp and floor lamp. |