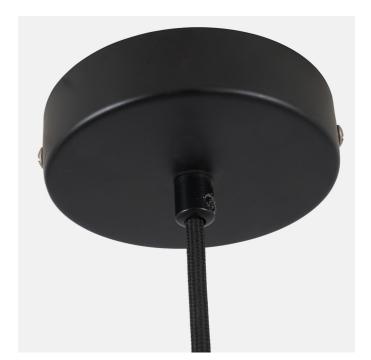

| Length (side to side) (cm)                  | Depth (front to back) (cm)                                                                                                                                         | Height (top to bottom) (cm)                                                                                                                                                                                                                                                                                                                                                                                                       |
|---------------------------------------------|--------------------------------------------------------------------------------------------------------------------------------------------------------------------|-----------------------------------------------------------------------------------------------------------------------------------------------------------------------------------------------------------------------------------------------------------------------------------------------------------------------------------------------------------------------------------------------------------------------------------|
| 22                                          | 24                                                                                                                                                                 | 160                                                                                                                                                                                                                                                                                                                                                                                                                               |
| n/a                                         | n/a                                                                                                                                                                | n/a                                                                                                                                                                                                                                                                                                                                                                                                                               |
| n/a                                         | n/a                                                                                                                                                                | n/a                                                                                                                                                                                                                                                                                                                                                                                                                               |
| n/a                                         | n/a                                                                                                                                                                |                                                                                                                                                                                                                                                                                                                                                                                                                                   |
| 85                                          | Pendant body                                                                                                                                                       | 76                                                                                                                                                                                                                                                                                                                                                                                                                                |
|                                             | Product weight (kg)                                                                                                                                                | 1.47                                                                                                                                                                                                                                                                                                                                                                                                                              |
| 82                                          | 40                                                                                                                                                                 | 20                                                                                                                                                                                                                                                                                                                                                                                                                                |
| 1                                           | Product Box weight (kg)                                                                                                                                            | 2.6                                                                                                                                                                                                                                                                                                                                                                                                                               |
| n/a                                         | n/a                                                                                                                                                                | n/a                                                                                                                                                                                                                                                                                                                                                                                                                               |
| n/a                                         | Outer Box weight (kg)                                                                                                                                              | 2.6                                                                                                                                                                                                                                                                                                                                                                                                                               |
| 6                                           | Shade lining colour and material                                                                                                                                   | n/a                                                                                                                                                                                                                                                                                                                                                                                                                               |
| G9                                          | Shade gimbal size                                                                                                                                                  | n/a                                                                                                                                                                                                                                                                                                                                                                                                                               |
| 3W LED                                      | Shade gimbal type and colour                                                                                                                                       | n/a                                                                                                                                                                                                                                                                                                                                                                                                                               |
| n/a                                         | Cord grip                                                                                                                                                          | in base                                                                                                                                                                                                                                                                                                                                                                                                                           |
| G9                                          | Grommet                                                                                                                                                            | in ceiling cup                                                                                                                                                                                                                                                                                                                                                                                                                    |
| Black fabric                                | Felt base/Feet                                                                                                                                                     | n/a                                                                                                                                                                                                                                                                                                                                                                                                                               |
| 2x0.75mm² with an Earth wire in ceiling cup | UKCA/CE label                                                                                                                                                      | on traceability label                                                                                                                                                                                                                                                                                                                                                                                                             |
| n/a                                         | Double insulated label                                                                                                                                             | n/a                                                                                                                                                                                                                                                                                                                                                                                                                               |
| n/a                                         | Traceability label                                                                                                                                                 | in ceiling cup                                                                                                                                                                                                                                                                                                                                                                                                                    |
| Yes                                         | Y' statement label                                                                                                                                                 | n/a                                                                                                                                                                                                                                                                                                                                                                                                                               |
| 20                                          |                                                                                                                                                                    | 22/03/2022 07:36:32                                                                                                                                                                                                                                                                                                                                                                                                               |
|                                             | Issue date:                                                                                                                                                        | 22/02/2022 07:26:22                                                                                                                                                                                                                                                                                                                                                                                                               |
|                                             | 22 n/a n/a n/a n/a 85  82 1 1 n/a n/a n/a 6 G9 3W LED n/a G9 Black fabric 2x0.75mm² with an Earth wire in ceiling cup n/a n/a  1 1 1 1 1 1 1 1 1 1 1 1 1 1 1 1 1 1 | 22 24  n/a n/a n/a  n/a n/a  n/a n/a  n/a  85 Pendant body  Product weight (kg)  82 40  1 Product Box weight (kg)  n/a n/a  Outer Box weight (kg)  6 Shade lining colour and material  G9 Shade gimbal size  3W LED Shade gimbal type and colour  n/a Cord grip  G9 Grommet  Black fabric Felt base/Feet  2x0.75mm² with an Earth wire in celling cup  n/a Double insulated label  n/a Traceability label  Yes Y' statement label |