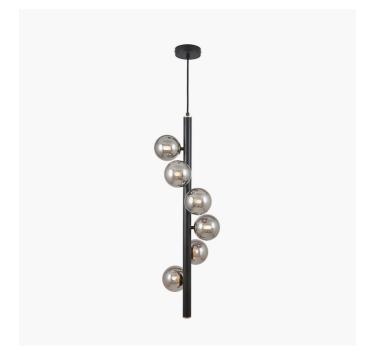

| Product code | 35-340 | Product Type            | Elec. Pendant                                                                                                                                                                                                                            |
|--------------|--------|-------------------------|------------------------------------------------------------------------------------------------------------------------------------------------------------------------------------------------------------------------------------------|
|              |        | Description             | Blair Smoke Glass Ball and Black Metal Pendant                                                                                                                                                                                           |
|              |        | Range name              | Blair                                                                                                                                                                                                                                    |
|              |        | Barcode                 | 5018207406995                                                                                                                                                                                                                            |
|              |        | Supplier code           | JOWI001                                                                                                                                                                                                                                  |
|              |        | Country of origin       | China                                                                                                                                                                                                                                    |
|              |        | Standard colour group   | Black                                                                                                                                                                                                                                    |
|              |        | Selling colour          | Smoke Glass and Black                                                                                                                                                                                                                    |
|              |        | Standard material group | Glass and Metal                                                                                                                                                                                                                          |
|              |        | Material composition    | Glass and Iron                                                                                                                                                                                                                           |
|              |        | Mail order packaging    | Yes                                                                                                                                                                                                                                      |
|              |        | Web description         | A striking electrified pendant with 6 smoke glass balls and black post and brass coloured detailing creating a futuristic look. Add a focal point in any room with this statement lighting. Also available; a table lamp and floor lamp. |