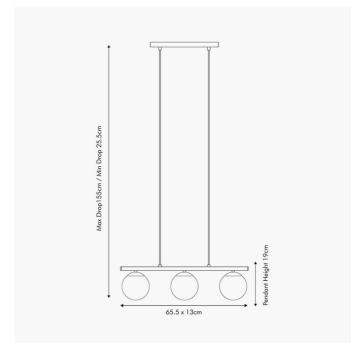

|                           | Length (side to side) (cm)                          | Depth (front to back) (cm)       | Height (top to bottom) (cm)          |  |
|---------------------------|-----------------------------------------------------|----------------------------------|--------------------------------------|--|
| Overall                   | 65.5                                                | 13                               | 155                                  |  |
| Base (from complete)      | n/a                                                 | n/a                              | n/a                                  |  |
| Shade (from complete)     | n/a                                                 | n/a                              | n/a                                  |  |
| Tapered shade top         | n/a                                                 | n/a                              |                                      |  |
| Minimum drop              | 25.5                                                | Pendant body                     | 19                                   |  |
|                           |                                                     | Product weight (kg)              | 2.1                                  |  |
| Product Box               | 26.5                                                | 19.5                             | 81                                   |  |
| Product Box quantity      | 1                                                   | Product Box weight (kg)          | 2.5                                  |  |
| Outer Box                 | 41                                                  | 28                               | 83                                   |  |
| Outer Box quantity        | 2                                                   | Outer Box weight (kg)            | 5.6                                  |  |
| Number of bulbs           | 3                                                   | Shade lining colour and material | n/a                                  |  |
| Bulb                      | ES Golf Ball                                        | Shade gimbal size                | n/a                                  |  |
| Wattage                   | 5W LED                                              | Shade gimbal type and colour     | n/a                                  |  |
| Tube riser                | n/a                                                 | Cord grip                        | in ceiling cup                       |  |
| Lampholder                | E27 White plastic                                   | Grommet                          | Black plastic                        |  |
| Cable colour and material | Black fabric                                        | Felt base/Feet                   | n/a                                  |  |
| Cable type                | 2x0.75mm² with an Earth wire inside the ceiling cup | UKCA/CE label                    | on lamp holder and traceablity label |  |
| Plug                      | n/a                                                 | Double insulated label           | n/a                                  |  |
| Switch                    | n/a                                                 | Traceability label               | in ceiling cup                       |  |
| User manual               | Yes                                                 | Y' statement label               | n/a                                  |  |
| IP rating                 | 20                                                  | Issue date:                      | 22/02/2022 07:25:44                  |  |
| Dimmable                  | Yes                                                 | 7 issue udie.                    | 22/03/2022 07:36:44                  |  |
|                           |                                                     |                                  |                                      |  |