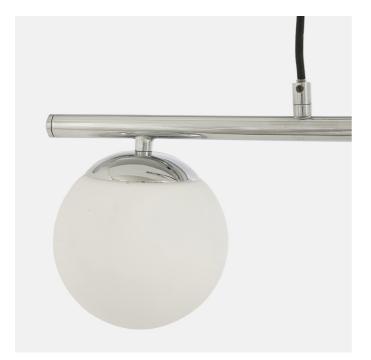

| Product code | 35-346 | Product Type            | Elec. Pendant                                                                                                                                                                                                                        |
|--------------|--------|-------------------------|--------------------------------------------------------------------------------------------------------------------------------------------------------------------------------------------------------------------------------------|
|              |        | Description             | Asterope 3 White Orb and Shiny Chrome Metal Pendant                                                                                                                                                                                  |
|              |        | Range name              | Asterope                                                                                                                                                                                                                             |
|              |        | Barcode                 | 5018207407114                                                                                                                                                                                                                        |
|              |        | Supplier code           | CHIN001                                                                                                                                                                                                                              |
|              |        | Country of origin       | China                                                                                                                                                                                                                                |
|              | le .   | Standard colour group   | White                                                                                                                                                                                                                                |
|              |        | Selling colour          | White                                                                                                                                                                                                                                |
|              |        | Standard material group | Metal, glass                                                                                                                                                                                                                         |
|              |        | Material composition    | Iron, glass                                                                                                                                                                                                                          |
|              |        | Mail order packaging    | Yes                                                                                                                                                                                                                                  |
|              |        | Web description         | Bring some modern style into your home with this three white orb and shiny chrome metal electrified pendant. This pendant will look stunning over any kitchen island or dining table. Also available in a floor lamp and table lamp. |