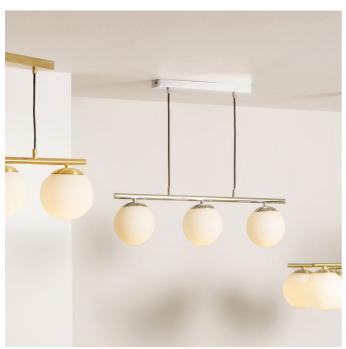

| Product code | 35-346 | Product Type            | Elec. Pendant                                                                                                                                                                                                                        |
|--------------|--------|-------------------------|--------------------------------------------------------------------------------------------------------------------------------------------------------------------------------------------------------------------------------------|
|              |        | Description             | Asterope 3 White Orb and Shiny Chrome Metal Pendant                                                                                                                                                                                  |
|              |        | Range name              | Asterope                                                                                                                                                                                                                             |
|              |        | Barcode                 | 5018207407114                                                                                                                                                                                                                        |
|              |        | Supplier code           | CHIN001                                                                                                                                                                                                                              |
|              |        | Country of origin       | China                                                                                                                                                                                                                                |
|              | le .   | Standard colour group   | White                                                                                                                                                                                                                                |
|              |        | Selling colour          | White                                                                                                                                                                                                                                |
|              |        | Standard material group | Metal, glass                                                                                                                                                                                                                         |
|              |        | Material composition    | Iron, glass                                                                                                                                                                                                                          |
|              |        | Mail order packaging    | Yes                                                                                                                                                                                                                                  |
|              |        | Web description         | Bring some modern style into your home with this three white orb and shiny chrome metal electrified pendant. This pendant will look stunning over any kitchen island or dining table. Also available in a floor lamp and table lamp. |