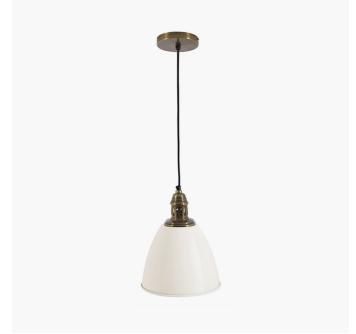

35-348

**Product code** 

| Product Type            | Shade for Elec. Pendant                                                                                                                                                                              |  |  |
|-------------------------|------------------------------------------------------------------------------------------------------------------------------------------------------------------------------------------------------|--|--|
| Description             | Piccolo Cream Metal Dome Pendant Shade Only                                                                                                                                                          |  |  |
| Range name              | Piccolo                                                                                                                                                                                              |  |  |
| Barcode                 | 5018207407312                                                                                                                                                                                        |  |  |
| Supplier code           | GUIL302                                                                                                                                                                                              |  |  |
| Country of origin       | India                                                                                                                                                                                                |  |  |
| Standard colour group   | Cream                                                                                                                                                                                                |  |  |
| Selling colour          | Cream                                                                                                                                                                                                |  |  |
| Standard material group | Metal                                                                                                                                                                                                |  |  |
| Material composition    | Iron                                                                                                                                                                                                 |  |  |
| Mail order packaging    | Yes                                                                                                                                                                                                  |  |  |
|                         | Our sleek and stylish cream dome pendant has a look of french café and would look fabulous in a kitchen above an island. These pendants are great for adding a splash of colour to your interior and |  |  |

Web description

can be hung as singles or in multiples. Available in other colours.

Our Piccolo shades, available in 5 colours, have removable ceiling fittings in 3 colours so that you can personalise your selection. Once you have selected the colours of shades you require, the next step is to select the same number of ceiling fittings for those shades, enabling a complete, yet bespoke pendant for your customers.