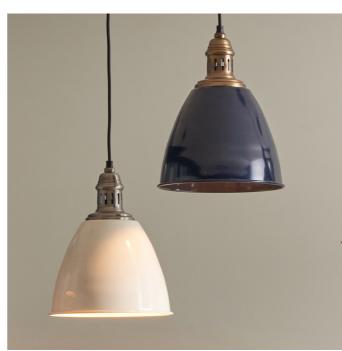

Web description

can be hung as singles or in multiples. Available in other colours.

Our Piccolo shades, available in 5 colours, have removable ceiling fittings in 3 colours so that you can personalise your selection. Once you have selected the colours of shades you require, the next step is to select the same number of ceiling fittings for those shades, enabling a complete, yet bespoke pendant for your customers.