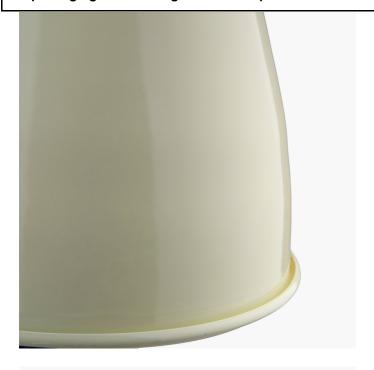

35-348

**Product code** 

| Product Type            | Shade for Elec. Pendant                                                                                                                                                                              |  |  |
|-------------------------|------------------------------------------------------------------------------------------------------------------------------------------------------------------------------------------------------|--|--|
| Description             | Piccolo Cream Metal Dome Pendant Shade Only                                                                                                                                                          |  |  |
| Range name              | Piccolo                                                                                                                                                                                              |  |  |
| Barcode                 | 5018207407312                                                                                                                                                                                        |  |  |
| Supplier code           | GUIL302                                                                                                                                                                                              |  |  |
| Country of origin       | India                                                                                                                                                                                                |  |  |
| Standard colour group   | Cream                                                                                                                                                                                                |  |  |
| Selling colour          | Cream                                                                                                                                                                                                |  |  |
| Standard material group | Metal                                                                                                                                                                                                |  |  |
| Material composition    | Iron                                                                                                                                                                                                 |  |  |
| Mail order packaging    | Yes                                                                                                                                                                                                  |  |  |
|                         | Our sleek and stylish cream dome pendant has a look of french café and would look fabulous in a kitchen above an island. These pendants are great for adding a splash of colour to your interior and |  |  |