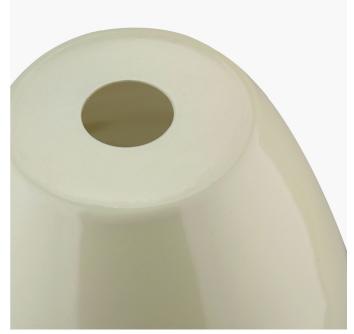

35-348

**Product code** 

| Product Type            | Shade for Elec. Pendant                                                                                                                                                                              |  |  |
|-------------------------|------------------------------------------------------------------------------------------------------------------------------------------------------------------------------------------------------|--|--|
| Description             | Piccolo Cream Metal Dome Pendant Shade Only                                                                                                                                                          |  |  |
| Range name              | Piccolo                                                                                                                                                                                              |  |  |
| Barcode                 | 5018207407312                                                                                                                                                                                        |  |  |
| Supplier code           | GUIL302                                                                                                                                                                                              |  |  |
| Country of origin       | India                                                                                                                                                                                                |  |  |
| Standard colour group   | Cream                                                                                                                                                                                                |  |  |
| Selling colour          | Cream                                                                                                                                                                                                |  |  |
| Standard material group | Metal                                                                                                                                                                                                |  |  |
| Material composition    | Iron                                                                                                                                                                                                 |  |  |
| Mail order packaging    | Yes                                                                                                                                                                                                  |  |  |
|                         | Our sleek and stylish cream dome pendant has a look of french café and would look fabulous in a kitchen above an island. These pendants are great for adding a splash of colour to your interior and |  |  |