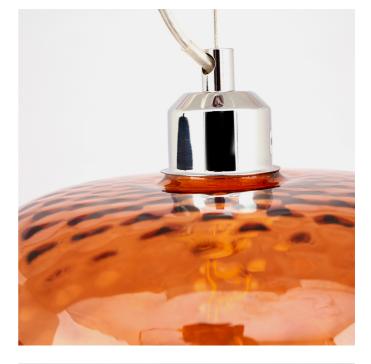

|                                                     | Length (side to side) (cm) | Depth (front to back) (cm)       | Height (top to bottom) (cm) |  |
|-----------------------------------------------------|----------------------------|----------------------------------|-----------------------------|--|
| Overall                                             | 24.5                       | 24.5                             | 107                         |  |
| Base (from complete)                                | n/a                        | n/a                              | n/a                         |  |
| Shade (from complete)                               | n/a                        | n/a                              | n/a                         |  |
| Tapered shade top                                   | n/a                        | n/a                              |                             |  |
| Minimum drop                                        | 25                         | Pendant body                     | 17                          |  |
|                                                     |                            | Product weight (kg)              | 0.97                        |  |
| Product Box                                         | 26                         | 26                               | 22                          |  |
| Product Box quantity                                | 1                          | Product Box weight (kg)          | 1.47                        |  |
| Outer Box                                           | n/a                        | n/a                              | n/a                         |  |
| Outer Box quantity                                  | n/a                        | Outer Box weight (kg)            | n/a                         |  |
| Number of bulbs                                     | 1                          | Shade lining colour and material | n/a                         |  |
| Bulb                                                | ES/E27 GLS                 | Shade gimbal size                | n/a                         |  |
| Wattage                                             | 10-12W LED                 | Shade gimbal type and colour     | n/a                         |  |
| Tube riser                                          | n/a                        | Cord grip                        | in ceiling cup              |  |
| Lampholder                                          | TBC                        | Grommet                          | n/a                         |  |
| Cable colour and material                           | Clear plastic              | Felt base/Feet                   | n/a                         |  |
| 2x0.75mm² with an Earth wire inside the ceiling cup |                            | UKCA/CE label                    | in ceiling cup              |  |
| Plug                                                | n/a                        | Double insulated label           | n/a                         |  |
| Switch                                              | n/a                        | Traceability label               | in ceiling cup              |  |
| User manual                                         | Yes                        | Y' statement label               | n/a                         |  |
| IP rating TBC                                       |                            | Issue date:                      | 22/02/2022 07:27:40         |  |
| Dimmable                                            | n/a                        | issue udle.                      | 22/03/2022 07:37:10         |  |