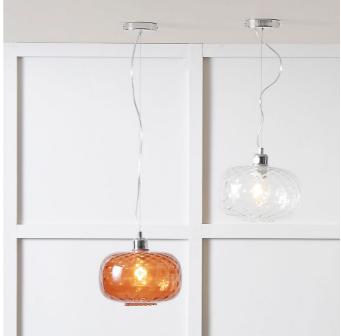

| Product code | 35-362-K | Product Type            | Electrified peandant                                                                                                                                                            |
|--------------|----------|-------------------------|---------------------------------------------------------------------------------------------------------------------------------------------------------------------------------|
|              |          | Description             | Azores Orange Textured Glass Oval Pendant                                                                                                                                       |
|              |          | Range name              | Azores                                                                                                                                                                          |
|              |          | Barcode                 | 5018207408388                                                                                                                                                                   |
|              |          | Supplier code           | CRIS301                                                                                                                                                                         |
|              |          | Country of origin       | Portugal                                                                                                                                                                        |
|              |          | Standard colour group   | Orange                                                                                                                                                                          |
|              |          | Selling colour          | Orange                                                                                                                                                                          |
|              |          | Standard material group | Glass and Metal                                                                                                                                                                 |
|              |          | Material composition    | Glass                                                                                                                                                                           |
|              |          | Mail order packaging    | No                                                                                                                                                                              |
|              |          | Web description         | Orange coloured glass creates this timeless, textured pendant. With an oval effect, this style has a modern charm which is guaranteed to bring a stylish elegance to your home. |