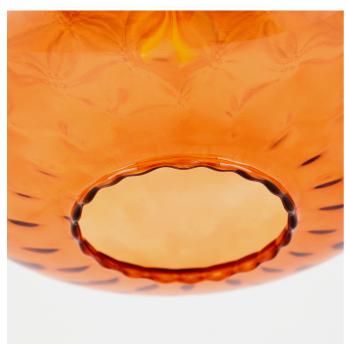

| Product code | 35-362-K | Product Type            | Electrified peandant                                                                                                                                                            |
|--------------|----------|-------------------------|---------------------------------------------------------------------------------------------------------------------------------------------------------------------------------|
|              |          | Description             | Azores Orange Textured Glass Oval Pendant                                                                                                                                       |
|              |          | Range name              | Azores                                                                                                                                                                          |
|              |          | Barcode                 | 5018207408388                                                                                                                                                                   |
|              |          | Supplier code           | CRIS301                                                                                                                                                                         |
|              |          | Country of origin       | Portugal                                                                                                                                                                        |
|              |          | Standard colour group   | Orange                                                                                                                                                                          |
|              |          | Selling colour          | Orange                                                                                                                                                                          |
|              |          | Standard material group | Glass and Metal                                                                                                                                                                 |
|              |          | Material composition    | Glass                                                                                                                                                                           |
|              |          | Mail order packaging    | No                                                                                                                                                                              |
|              |          | Web description         | Orange coloured glass creates this timeless, textured pendant. With an oval effect, this style has a modern charm which is guaranteed to bring a stylish elegance to your home. |