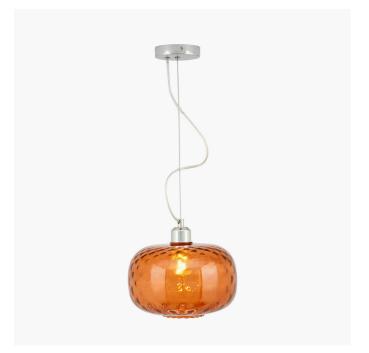

| Product code | 35-362-K | Product Type            | Electrified peandant                                                                                                                                                            |
|--------------|----------|-------------------------|---------------------------------------------------------------------------------------------------------------------------------------------------------------------------------|
|              |          | Description             | Azores Orange Textured Glass Oval Pendant                                                                                                                                       |
|              |          | Range name              | Azores                                                                                                                                                                          |
|              |          | Barcode                 | 5018207408388                                                                                                                                                                   |
|              |          | Supplier code           | CRIS301                                                                                                                                                                         |
|              |          | Country of origin       | Portugal                                                                                                                                                                        |
|              |          | Standard colour group   | Orange                                                                                                                                                                          |
|              |          | Selling colour          | Orange                                                                                                                                                                          |
|              |          | Standard material group | Glass and Metal                                                                                                                                                                 |
|              |          | Material composition    | Glass                                                                                                                                                                           |
|              |          | Mail order packaging    | No                                                                                                                                                                              |
|              |          | Web description         | Orange coloured glass creates this timeless, textured pendant. With an oval effect, this style has a modern charm which is guaranteed to bring a stylish elegance to your home. |