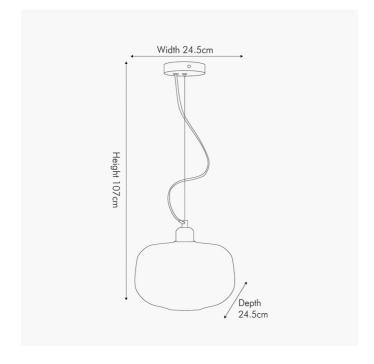

|                                                     | Length (side to side) (cm) | Depth (front to back) (cm)       | Height (top to bottom) (cm) |  |
|-----------------------------------------------------|----------------------------|----------------------------------|-----------------------------|--|
| Overall                                             | 24.5                       | 24.5                             | 107                         |  |
| Base (from complete)                                | n/a                        | n/a                              | n/a                         |  |
| Shade (from complete)                               | n/a                        | n/a                              | n/a                         |  |
| Tapered shade top                                   | n/a                        | n/a                              |                             |  |
| Minimum drop                                        | 25                         | Pendant body                     | 17                          |  |
|                                                     |                            | Product weight (kg)              | 0.97                        |  |
| Product Box                                         | 26                         | 26                               | 22                          |  |
| Product Box quantity                                | 1                          | Product Box weight (kg)          | 1.47                        |  |
| Outer Box                                           | n/a                        | n/a                              | n/a                         |  |
| Outer Box quantity                                  | n/a                        | Outer Box weight (kg)            | n/a                         |  |
| Number of bulbs                                     | 1                          | Shade lining colour and material | n/a                         |  |
| Bulb                                                | ES/E27 GLS                 | Shade gimbal size                | n/a                         |  |
| Wattage                                             | 10-12W LED                 | Shade gimbal type and colour     | n/a                         |  |
| Tube riser                                          | n/a                        | Cord grip                        | in ceiling cup              |  |
| Lampholder                                          | TBC                        | Grommet                          | n/a                         |  |
| Cable colour and material                           | Clear plastic              | Felt base/Feet                   | n/a                         |  |
| 2x0.75mm² with an Earth wire inside the ceiling cup |                            | UKCA/CE label                    | in ceiling cup              |  |
| Plug                                                | n/a                        | Double insulated label           | n/a                         |  |
| Switch                                              | n/a                        | Traceability label               | in ceiling cup              |  |
| User manual                                         | Yes                        | Y' statement label               | n/a                         |  |
| IP rating TBC                                       |                            | Issue date:                      | 22/02/2022 07:27:40         |  |
| Dimmable                                            | n/a                        | issue udle.                      | 22/03/2022 07:37:10         |  |