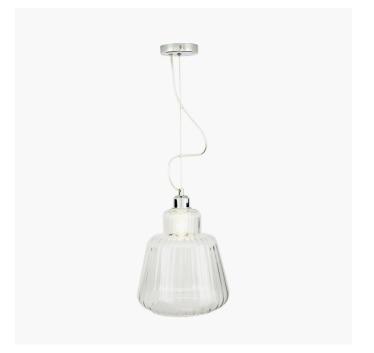

| Product code | 35-363-K | Product Type            | Electrified peandant                                                                                                                                                                                                 |
|--------------|----------|-------------------------|----------------------------------------------------------------------------------------------------------------------------------------------------------------------------------------------------------------------|
|              |          | Description             | Porto Clear Optic Glass Tapered Pendant                                                                                                                                                                              |
| 31.<br>3.4   |          | Range name              | Porto                                                                                                                                                                                                                |
|              |          | Barcode                 | 5018207408395                                                                                                                                                                                                        |
|              |          | Supplier code           | CRIS301                                                                                                                                                                                                              |
|              |          | Country of origin       | Portugal                                                                                                                                                                                                             |
|              |          | Standard colour group   | Clear                                                                                                                                                                                                                |
|              |          | Selling colour          | Clear                                                                                                                                                                                                                |
|              |          | Standard material group | Glass and Metal                                                                                                                                                                                                      |
|              |          | Material composition    | Glass                                                                                                                                                                                                                |
|              |          | Mail order packaging    | No                                                                                                                                                                                                                   |
|              | We       |                         | The Porto glass pendant has a subtle linear texture running through it adding a subtle optic effect when lit. Finished in clear and created using glass with excellent clarity. Add some retro chic to your ceiling. |