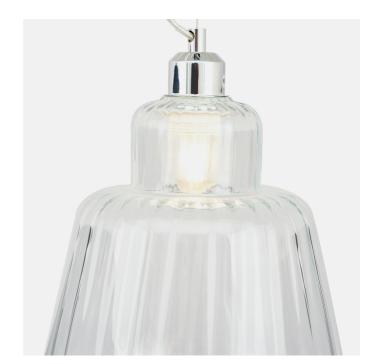

| Product code | 35-363-K | Product Type            | Electrified peandant                                                                                                                                                                                                 |
|--------------|----------|-------------------------|----------------------------------------------------------------------------------------------------------------------------------------------------------------------------------------------------------------------|
|              |          | Description             | Porto Clear Optic Glass Tapered Pendant                                                                                                                                                                              |
| 31.<br>3.4   |          | Range name              | Porto                                                                                                                                                                                                                |
|              |          | Barcode                 | 5018207408395                                                                                                                                                                                                        |
|              |          | Supplier code           | CRIS301                                                                                                                                                                                                              |
|              |          | Country of origin       | Portugal                                                                                                                                                                                                             |
|              |          | Standard colour group   | Clear                                                                                                                                                                                                                |
|              |          | Selling colour          | Clear                                                                                                                                                                                                                |
|              |          | Standard material group | Glass and Metal                                                                                                                                                                                                      |
|              |          | Material composition    | Glass                                                                                                                                                                                                                |
|              |          | Mail order packaging    | No                                                                                                                                                                                                                   |
|              | We       |                         | The Porto glass pendant has a subtle linear texture running through it adding a subtle optic effect when lit. Finished in clear and created using glass with excellent clarity. Add some retro chic to your ceiling. |