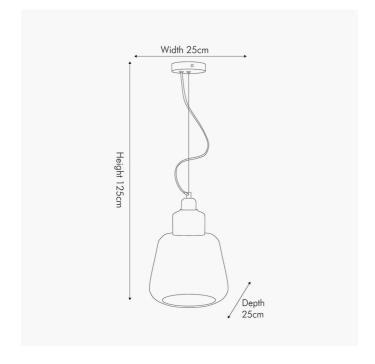

|                           | Length (side to side) (cm)                          | Depth (front to back) (cm)       | Height (top to bottom) (cm) |
|---------------------------|-----------------------------------------------------|----------------------------------|-----------------------------|
| Overall                   | 25                                                  | 25                               | 125                         |
| Base (from complete)      | n/a                                                 | n/a                              | n/a                         |
| Shade (from complete)     | n/a                                                 | n/a                              | n/a                         |
| Tapered shade top         | n/a                                                 | n/a                              |                             |
| Minimum drop              | 37                                                  | Pendant body                     | 28                          |
|                           |                                                     | Product weight (kg)              | 1.37                        |
| Product Box               | 27                                                  | 27                               | 33.5                        |
| Product Box quantity      | 1                                                   | Product Box weight (kg)          | 2.27                        |
| Outer Box                 | n/a                                                 | n/a                              | n/a                         |
| Outer Box quantity        | n/a                                                 | Outer Box weight (kg)            | n/a                         |
|                           |                                                     |                                  |                             |
| Number of bulbs           | 1                                                   | Shade lining colour and material | n/a                         |
| Bulb                      | ES/E27 Candle                                       | Shade gimbal size                | n/a                         |
| Wattage                   | 10-12W LED                                          | Shade gimbal type and colour     | n/a                         |
| Tube riser                | n/a                                                 | Cord grip                        | in ceiling cup              |
| Lampholder                | ТВС                                                 | Grommet                          | n/a                         |
| Cable colour and material | Clear plastic                                       | Felt base/Feet                   | n/a                         |
| Cable type                | 2x0.75mm² with an Earth wire inside the ceiling cup | UKCA/CE label                    | in ceiling cup              |
| Plug                      | n/a                                                 | Double insulated label           | n/a                         |
| Switch                    | n/a                                                 | Traceability label               | in ceiling cup              |
| User manual               | Yes                                                 | Y' statement label               | n/a                         |
| P rating TBC              |                                                     | Jeans date:                      | 22/03/2022 07:37:12         |
| Dimmable                  | n/a                                                 | Issue date:                      | ZE100/E022 01 .31 . 12      |