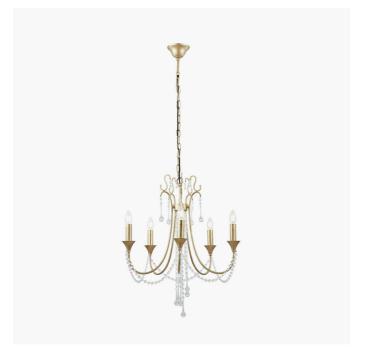

| Product code |  | 35-357                | Product Type            |                      | Electrified po                                                                                                                                                                                                                                                                                                                | endant                                          |
|--------------|--|-----------------------|-------------------------|----------------------|-------------------------------------------------------------------------------------------------------------------------------------------------------------------------------------------------------------------------------------------------------------------------------------------------------------------------------|-------------------------------------------------|
|              |  |                       | Description             |                      | Belle Antiqu<br>Chandelier I                                                                                                                                                                                                                                                                                                  | e Silver Leaf Metal & Beaded 5 Light<br>Pendant |
|              |  |                       | Range name              |                      | Belle                                                                                                                                                                                                                                                                                                                         |                                                 |
|              |  |                       | Barcode                 |                      | 5018207407770                                                                                                                                                                                                                                                                                                                 |                                                 |
|              |  |                       | Supplier code           |                      | RONG002                                                                                                                                                                                                                                                                                                                       |                                                 |
|              |  |                       | Country of origin       |                      | China                                                                                                                                                                                                                                                                                                                         |                                                 |
|              |  | Standard colour group |                         | Silver               |                                                                                                                                                                                                                                                                                                                               |                                                 |
|              |  |                       | Selling colour          |                      | Antique Silver                                                                                                                                                                                                                                                                                                                |                                                 |
|              |  |                       | Standard material group |                      | Metal and Crystals                                                                                                                                                                                                                                                                                                            |                                                 |
|              |  |                       | Material composition    |                      | Iron and K9 clear crystals                                                                                                                                                                                                                                                                                                    |                                                 |
|              |  |                       | Mail order packaging    |                      | Yes                                                                                                                                                                                                                                                                                                                           |                                                 |
|              |  |                       | Web descripti           | ion                  | Our Belle Antique Silver Leaf & Metal Beaded 5 Light Chandelier Pendant, is a visual beauty. With its classic shape and modern finish, this is a statement light piece that will wow from every angle. Working with an SES/E14 Candle shaped light, this light is exactly what you need to create a focal point in any space. |                                                 |
|              |  | Longth (side to s     | ida\ (am)               | Donth (front to book | r) (am)                                                                                                                                                                                                                                                                                                                       | Height (top to bottom) (am)                     |