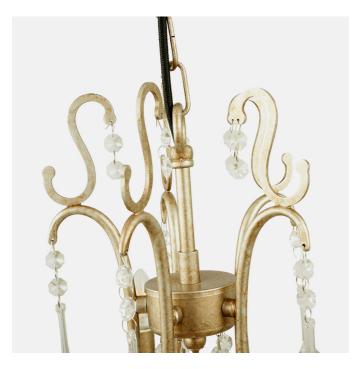

| Product code |  | 35-357                | Product Type            |                      | Electrified po                                                                                                                                                                                                                                                                                                                | endant                                          |
|--------------|--|-----------------------|-------------------------|----------------------|-------------------------------------------------------------------------------------------------------------------------------------------------------------------------------------------------------------------------------------------------------------------------------------------------------------------------------|-------------------------------------------------|
|              |  |                       | Description             |                      | Belle Antiqu<br>Chandelier I                                                                                                                                                                                                                                                                                                  | e Silver Leaf Metal & Beaded 5 Light<br>Pendant |
|              |  |                       | Range name              |                      | Belle                                                                                                                                                                                                                                                                                                                         |                                                 |
|              |  |                       | Barcode                 |                      | 5018207407770                                                                                                                                                                                                                                                                                                                 |                                                 |
|              |  |                       | Supplier code           |                      | RONG002                                                                                                                                                                                                                                                                                                                       |                                                 |
|              |  |                       | Country of origin       |                      | China                                                                                                                                                                                                                                                                                                                         |                                                 |
|              |  | Standard colour group |                         | Silver               |                                                                                                                                                                                                                                                                                                                               |                                                 |
|              |  |                       | Selling colour          |                      | Antique Silver                                                                                                                                                                                                                                                                                                                |                                                 |
|              |  |                       | Standard material group |                      | Metal and Crystals                                                                                                                                                                                                                                                                                                            |                                                 |
|              |  |                       | Material composition    |                      | Iron and K9 clear crystals                                                                                                                                                                                                                                                                                                    |                                                 |
|              |  |                       | Mail order packaging    |                      | Yes                                                                                                                                                                                                                                                                                                                           |                                                 |
|              |  |                       | Web descripti           | ion                  | Our Belle Antique Silver Leaf & Metal Beaded 5 Light Chandelier Pendant, is a visual beauty. With its classic shape and modern finish, this is a statement light piece that will wow from every angle. Working with an SES/E14 Candle shaped light, this light is exactly what you need to create a focal point in any space. |                                                 |
|              |  | Longth (side to s     | ida\ (am)               | Donth (front to book | r) (am)                                                                                                                                                                                                                                                                                                                       | Height (top to bottom) (am)                     |