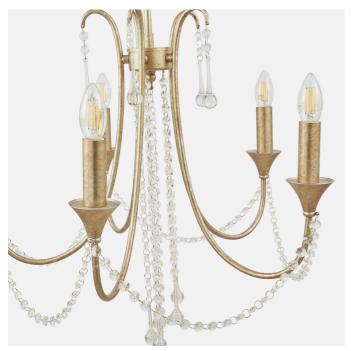

| Product code |  | 35-357                | Product Type            |                      | Electrified po                                                                                                                                                                                                                                                                                                                | endant                                          |
|--------------|--|-----------------------|-------------------------|----------------------|-------------------------------------------------------------------------------------------------------------------------------------------------------------------------------------------------------------------------------------------------------------------------------------------------------------------------------|-------------------------------------------------|
|              |  |                       | Description             |                      | Belle Antiqu<br>Chandelier I                                                                                                                                                                                                                                                                                                  | e Silver Leaf Metal & Beaded 5 Light<br>Pendant |
|              |  |                       | Range name              |                      | Belle                                                                                                                                                                                                                                                                                                                         |                                                 |
|              |  |                       | Barcode                 |                      | 5018207407770                                                                                                                                                                                                                                                                                                                 |                                                 |
|              |  |                       | Supplier code           |                      | RONG002                                                                                                                                                                                                                                                                                                                       |                                                 |
|              |  |                       | Country of origin       |                      | China                                                                                                                                                                                                                                                                                                                         |                                                 |
|              |  | Standard colour group |                         | Silver               |                                                                                                                                                                                                                                                                                                                               |                                                 |
|              |  |                       | Selling colour          |                      | Antique Silver                                                                                                                                                                                                                                                                                                                |                                                 |
|              |  |                       | Standard material group |                      | Metal and Crystals                                                                                                                                                                                                                                                                                                            |                                                 |
|              |  |                       | Material composition    |                      | Iron and K9 clear crystals                                                                                                                                                                                                                                                                                                    |                                                 |
|              |  |                       | Mail order packaging    |                      | Yes                                                                                                                                                                                                                                                                                                                           |                                                 |
|              |  |                       | Web descripti           | ion                  | Our Belle Antique Silver Leaf & Metal Beaded 5 Light Chandelier Pendant, is a visual beauty. With its classic shape and modern finish, this is a statement light piece that will wow from every angle. Working with an SES/E14 Candle shaped light, this light is exactly what you need to create a focal point in any space. |                                                 |
|              |  | Longth (side to s     | ida\ (am)               | Donth (front to book | r) (am)                                                                                                                                                                                                                                                                                                                       | Height (top to bottom) (am)                     |