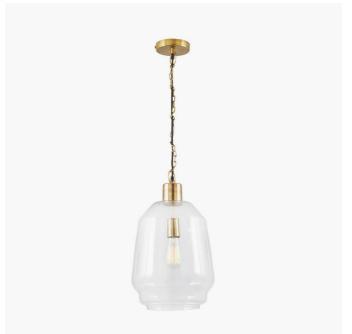

| Product code                                                 | 35-358   | Product Type                |          | Electrified po                                                                                                                                                                                                                                                                                                                          | endant                         |
|--------------------------------------------------------------|----------|-----------------------------|----------|-----------------------------------------------------------------------------------------------------------------------------------------------------------------------------------------------------------------------------------------------------------------------------------------------------------------------------------------|--------------------------------|
| _                                                            |          | Description                 |          | Fia Clear Gl<br>Pendant                                                                                                                                                                                                                                                                                                                 | ass & Antique Brass Chain Drop |
|                                                              |          | Range name                  |          | Fia                                                                                                                                                                                                                                                                                                                                     |                                |
|                                                              |          | Barcode                     |          | 5018207407                                                                                                                                                                                                                                                                                                                              | 7794                           |
|                                                              |          | Supplier code               |          | CORE001                                                                                                                                                                                                                                                                                                                                 |                                |
|                                                              |          | Country of ori              | gin      | India                                                                                                                                                                                                                                                                                                                                   |                                |
|                                                              | <b>}</b> | Standard colo               | ur group | Gold                                                                                                                                                                                                                                                                                                                                    |                                |
|                                                              |          | Selling colour              |          | Antique Brass                                                                                                                                                                                                                                                                                                                           |                                |
|                                                              |          | Standard material group     |          | Glass and Metal                                                                                                                                                                                                                                                                                                                         |                                |
|                                                              |          | Material composition        |          | Glass and Iron                                                                                                                                                                                                                                                                                                                          |                                |
|                                                              |          | Mail order packaging        |          | Yes                                                                                                                                                                                                                                                                                                                                     |                                |
|                                                              |          | Web description             |          | Our simple, yet elegant clear glass shade with beautiful antique brass chain drop is sure to make a statement. Hang this beautiful pendant with its clean, sleek lines in any room in your house to create a beautiful light and ambiance. Maximise the look and feel by using one of our filament bulbs for a perfect finishing touch. |                                |
| Length (side to side) (cm) Depth (front to back) (cm) Height |          | Height (top to bottom) (cm) |          |                                                                                                                                                                                                                                                                                                                                         |                                |