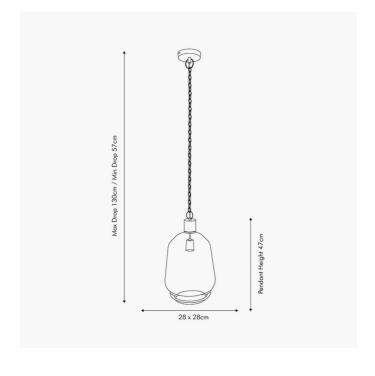

|                           | Length (side to side) (cm)                          | Depth (front to back) (cm)       | Height (top to bottom) (cm)              |
|---------------------------|-----------------------------------------------------|----------------------------------|------------------------------------------|
| Overall                   | 28                                                  | 28                               | 130                                      |
| Base (from complete)      | n/a                                                 | n/a                              | n/a                                      |
| Shade (from complete)     | n/a                                                 | n/a                              | n/a                                      |
| Tapered shade top         | n/a                                                 | n/a                              |                                          |
| Minimum drop              | 57                                                  | Pendant body                     | 47                                       |
|                           |                                                     | Product weight (kg)              | 3.18                                     |
| Product Box               | 34                                                  | 34                               | 55                                       |
| Product Box quantity      | 1                                                   | Product Box weight (kg)          | 3.8                                      |
| Outer Box                 | n/a                                                 | n/a                              | n/a                                      |
| Outer Box quantity        | n/a                                                 | Outer Box weight (kg)            | n/a                                      |
| Number of bulbs           | 1                                                   | Shade lining colour and material | n/a                                      |
| Bulb                      | ES GLS                                              | Shade gimbal size                | n/a                                      |
| Wattage                   | 10-12W LED                                          | Shade gimbal type and colour     | n/a                                      |
| Tube riser                | 5.5cm antique brass                                 | Cord grip                        | in ceiling cup                           |
| Lampholder                | E27 Black plastic with antique brass casing         | Grommet                          | Black plastic grub screws                |
| Cable colour and material | Black fabric                                        | Felt base/Feet                   | n/a                                      |
| Cable type                | 2x0.75mm² with an Earth wire inside the ceiling cup | UKCA/CE label                    | on lamp holder and on traceability label |
| Plug                      | n/a                                                 | Double insulated label           | n/a                                      |
| Switch                    | n/a                                                 | Traceability label               | in ceiling cup                           |
| User manual               | Yes                                                 | Y' statement label               | n/a                                      |
| P rating                  | 20                                                  | Inque deter                      | 22/03/2022 07:37:06                      |
|                           | Î                                                   | Issue date:                      |                                          |