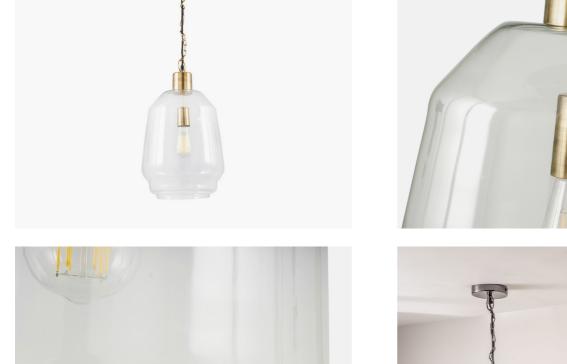

| Product code                                                 | 35-358   | Product Type                |          | Electrified po                                                                                                                                                                                                                                                                                                                          | endant                         |
|--------------------------------------------------------------|----------|-----------------------------|----------|-----------------------------------------------------------------------------------------------------------------------------------------------------------------------------------------------------------------------------------------------------------------------------------------------------------------------------------------|--------------------------------|
| _                                                            |          | Description                 |          | Fia Clear Gl<br>Pendant                                                                                                                                                                                                                                                                                                                 | ass & Antique Brass Chain Drop |
|                                                              |          | Range name                  |          | Fia                                                                                                                                                                                                                                                                                                                                     |                                |
|                                                              |          | Barcode                     |          | 5018207407                                                                                                                                                                                                                                                                                                                              | 7794                           |
|                                                              |          | Supplier code               |          | CORE001                                                                                                                                                                                                                                                                                                                                 |                                |
|                                                              |          | Country of ori              | gin      | India                                                                                                                                                                                                                                                                                                                                   |                                |
|                                                              | <b>}</b> | Standard colo               | ur group | Gold                                                                                                                                                                                                                                                                                                                                    |                                |
|                                                              |          | Selling colour              |          | Antique Brass                                                                                                                                                                                                                                                                                                                           |                                |
|                                                              |          | Standard material group     |          | Glass and Metal                                                                                                                                                                                                                                                                                                                         |                                |
|                                                              |          | Material composition        |          | Glass and Iron                                                                                                                                                                                                                                                                                                                          |                                |
|                                                              |          | Mail order packaging        |          | Yes                                                                                                                                                                                                                                                                                                                                     |                                |
|                                                              |          | Web description             |          | Our simple, yet elegant clear glass shade with beautiful antique brass chain drop is sure to make a statement. Hang this beautiful pendant with its clean, sleek lines in any room in your house to create a beautiful light and ambiance. Maximise the look and feel by using one of our filament bulbs for a perfect finishing touch. |                                |
| Length (side to side) (cm) Depth (front to back) (cm) Height |          | Height (top to bottom) (cm) |          |                                                                                                                                                                                                                                                                                                                                         |                                |