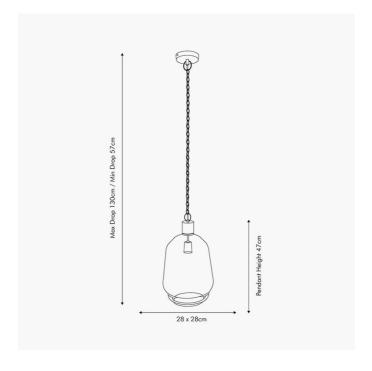

|                           | Length (side to side) (cm)                          | Depth (front to back) (cm)       | Height (top to bottom) (cm)              |  |
|---------------------------|-----------------------------------------------------|----------------------------------|------------------------------------------|--|
| Overall                   | 28                                                  | 28                               | 130                                      |  |
| Base (from complete)      | n/a                                                 | n/a                              | n/a                                      |  |
| Shade (from complete)     | n/a                                                 | n/a                              | n/a                                      |  |
| Tapered shade top         | n/a                                                 | n/a                              |                                          |  |
| Minimum drop              | 57                                                  | Pendant body                     | 47                                       |  |
|                           |                                                     | Product weight (kg)              | 3.18                                     |  |
| Product Box               | 34                                                  | 34                               | 55                                       |  |
| Product Box quantity      | 1                                                   | 1 Product Box weight (kg)        |                                          |  |
| Outer Box                 | n/a                                                 | n/a                              | n/a                                      |  |
| Outer Box quantity        | n/a                                                 | Outer Box weight (kg)            | n/a                                      |  |
| Number of bulbs           | 1                                                   | Shade lining colour and material | n/a                                      |  |
| Bulb                      | ES GLS                                              | Shade gimbal size                | n/a                                      |  |
| Wattage                   | 10-12W LED                                          | Shade gimbal type and colour     | n/a                                      |  |
| Tube riser                | 5.5cm black nickel                                  | Cord grip                        | in ceiling cup                           |  |
| Lampholder                | E27 Black plastic with black nickel casing          | Grommet                          | Black plastic grub screws                |  |
| Cable colour and material | Black fabric                                        | Felt base/Feet                   | n/a                                      |  |
| Cable type                | 2x0.75mm² with an Earth wire inside the ceiling cup | UKCA/CE label                    | on lamp holder and on traceability label |  |
| Plug                      | n/a                                                 | Double insulated label           | n/a                                      |  |
| Switch                    | n/a                                                 | Traceability label               | in ceiling cup                           |  |
| User manual               | Yes                                                 | Y' statement label               | n/a                                      |  |
| IP rating                 | 20                                                  | Issue date:                      | 22/03/2022 07:37:07                      |  |
| Dimmable                  | Yes                                                 | issue date.                      |                                          |  |
|                           |                                                     |                                  |                                          |  |