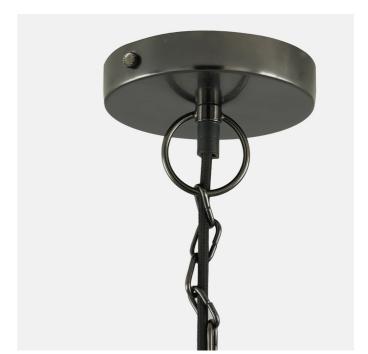

|                           | Length (side to side) (cm)                          | Depth (front to back) (cm)       | Height (top to bottom) (cm)              |  |
|---------------------------|-----------------------------------------------------|----------------------------------|------------------------------------------|--|
| Overall                   | 28                                                  | 28                               | 130                                      |  |
| Base (from complete)      | n/a                                                 | n/a                              | n/a                                      |  |
| Shade (from complete)     | n/a                                                 | n/a                              | n/a                                      |  |
| Tapered shade top         | n/a                                                 | n/a                              |                                          |  |
| Minimum drop              | 57                                                  | Pendant body                     | 47                                       |  |
|                           |                                                     | Product weight (kg)              | 3.18                                     |  |
| Product Box               | 34                                                  | 34                               | 55                                       |  |
| Product Box quantity      | 1                                                   | 1 Product Box weight (kg)        |                                          |  |
| Outer Box                 | n/a                                                 | n/a                              | n/a                                      |  |
| Outer Box quantity        | n/a                                                 | Outer Box weight (kg)            | n/a                                      |  |
| Number of bulbs           | 1                                                   | Shade lining colour and material | n/a                                      |  |
| Bulb                      | ES GLS                                              | Shade gimbal size                | n/a                                      |  |
| Wattage                   | 10-12W LED                                          | Shade gimbal type and colour     | n/a                                      |  |
| Tube riser                | 5.5cm black nickel                                  | Cord grip                        | in ceiling cup                           |  |
| Lampholder                | E27 Black plastic with black nickel casing          | Grommet                          | Black plastic grub screws                |  |
| Cable colour and material | Black fabric                                        | Felt base/Feet                   | n/a                                      |  |
| Cable type                | 2x0.75mm² with an Earth wire inside the ceiling cup | UKCA/CE label                    | on lamp holder and on traceability label |  |
| Plug                      | n/a                                                 | Double insulated label           | n/a                                      |  |
| Switch                    | n/a                                                 | Traceability label               | in ceiling cup                           |  |
| User manual               | Yes                                                 | Y' statement label               | n/a                                      |  |
| IP rating                 | 20                                                  | Issue date:                      | 22/03/2022 07:37:07                      |  |
| Dimmable                  | Yes                                                 | issue date.                      |                                          |  |
|                           |                                                     |                                  |                                          |  |