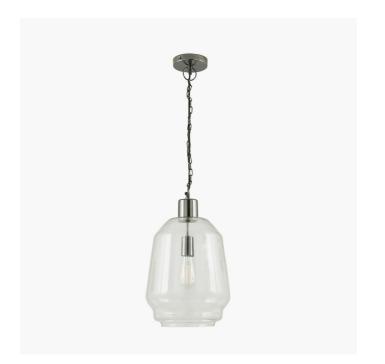

| Product code | 35-3 | Product Typ                | oe                                                     | Electrified p                                                                                                                                                                                                                                                                                               | endant       |  |
|--------------|------|----------------------------|--------------------------------------------------------|-------------------------------------------------------------------------------------------------------------------------------------------------------------------------------------------------------------------------------------------------------------------------------------------------------------|--------------|--|
| •            |      | Description                |                                                        | Fia Clear Glass & Black Nickel Metal Chain Drop<br>Pendant                                                                                                                                                                                                                                                  |              |  |
|              | 200  | Range name                 | Range name                                             |                                                                                                                                                                                                                                                                                                             | Fia          |  |
|              |      | Barcode                    |                                                        | 5018207407800                                                                                                                                                                                                                                                                                               |              |  |
|              | €    | Supplier co                | de                                                     | CORE001                                                                                                                                                                                                                                                                                                     |              |  |
|              | þ    | Country of o               | origin                                                 | India                                                                                                                                                                                                                                                                                                       |              |  |
|              | Ÿ    | Standard co                | olour group                                            | Black                                                                                                                                                                                                                                                                                                       |              |  |
|              | 1    | Selling colo               | Selling colour                                         |                                                                                                                                                                                                                                                                                                             | Black nickel |  |
|              | B    | Standard m                 | Standard material group Glass and Metal                |                                                                                                                                                                                                                                                                                                             | 1etal        |  |
|              |      | Material composition       |                                                        | Glass and Iron                                                                                                                                                                                                                                                                                              |              |  |
|              | 4    | Mail order p               | Mail order packaging                                   |                                                                                                                                                                                                                                                                                                             | Yes          |  |
|              |      | Web descrip                | otion                                                  | Our simple, yet elegant clear glass shade wit beautiful black nickel metal chain drop is surmake a statement. Hang this beautiful pendatits clean, sleek lines in any room in your hou create a beautiful light and ambiance. Maxim look and feel by using one of our filament bua perfect finishing touch. |              |  |
|              |      | Length (side to side) (cm) | Depth (front to back) (cm) Height (top to bottom) (cm) |                                                                                                                                                                                                                                                                                                             |              |  |