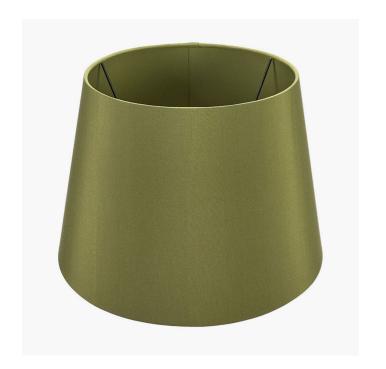

|
|                                          | n/a 22 6 n/a n/a n/a 6-9W LED n/a n/a n/a n/a N/a N/a N/a 20 | n/a Product Box weight (kg)  22 22  6 Outer Box weight (kg)  n/a Shade lining colour and material  n/a Shade gimbal size  6-9W LED Shade gimbal type and colour  n/a Cord grip  n/a Grommet  n/a Felt base/Feet  n/a UKCA/CE label  n/a Double insulated label  n/a Traceability label  No Y' statement label  20  Issue date: |

For packaging and labeling information please refer to our Packaging and Labelling Supplier Manual.