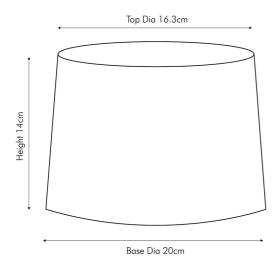

| Length (side to side) (cm)  20  n/a  n/a | Depth (front to back) (cm) 20 n/a                            | Height (top to bottom) (cm)                                                                                                                                                                                                                                                                                                    |
|------------------------------------------|--------------------------------------------------------------|--------------------------------------------------------------------------------------------------------------------------------------------------------------------------------------------------------------------------------------------------------------------------------------------------------------------------------|
| n/a<br>n/a                               |                                                              |                                                                                                                                                                                                                                                                                                                                |
| n/a                                      | n/a                                                          | -1-                                                                                                                                                                                                                                                                                                                            |
|                                          |                                                              | n/a                                                                                                                                                                                                                                                                                                                            |
|                                          | n/a                                                          | n/a                                                                                                                                                                                                                                                                                                                            |
| 16.3                                     | 16.3                                                         |                                                                                                                                                                                                                                                                                                                                |
| n/a                                      | Pendant body                                                 | n/a                                                                                                                                                                                                                                                                                                                            |
|                                          |                                                              | 0.17                                                                                                                                                                                                                                                                                                                           |
| n/a                                      | n/a                                                          | n/a                                                                                                                                                                                                                                                                                                                            |
| n/a                                      | Product Box weight (kg)                                      | n/a                                                                                                                                                                                                                                                                                                                            |
| 22                                       | 22                                                           | 28                                                                                                                                                                                                                                                                                                                             |
| 6                                        | Outer Box weight (kg)                                        | 1.42                                                                                                                                                                                                                                                                                                                           |
| n/a                                      | Shade lining colour and material                             | Matching self-lining                                                                                                                                                                                                                                                                                                           |
| n/a                                      | Shade gimbal size                                            | 42mm/30mm                                                                                                                                                                                                                                                                                                                      |
| 6-9W LED                                 | Shade gimbal type and colour                                 | fixed (black)                                                                                                                                                                                                                                                                                                                  |
| n/a                                      | Cord grip                                                    | n/a                                                                                                                                                                                                                                                                                                                            |
| n/a                                      | Grommet                                                      | n/a                                                                                                                                                                                                                                                                                                                            |
| n/a                                      | Felt base/Feet                                               | n/a                                                                                                                                                                                                                                                                                                                            |
| n/a                                      | UKCA/CE label                                                | n/a                                                                                                                                                                                                                                                                                                                            |
| n/a                                      | Double insulated label                                       | n/a                                                                                                                                                                                                                                                                                                                            |
| n/a                                      | Traceability label                                           | n/a                                                                                                                                                                                                                                                                                                                            |
| No                                       | Y' statement label                                           | n/a                                                                                                                                                                                                                                                                                                                            |
| 20                                       | - Issue date: 22/03/2022 07:38:14                            | 22/03/2022 07:38:44                                                                                                                                                                                                                                                                                                            |
| n/a                                      |                                                              | 22.00/2022 01.00.1 <del>1</del>                                                                                                                                                                                                                                                                                                |
|                                          | n/a 22 6 n/a n/a n/a 6-9W LED n/a n/a n/a n/a N/a N/a N/a 20 | n/a Product Box weight (kg)  22 22  6 Outer Box weight (kg)  n/a Shade lining colour and material  n/a Shade gimbal size  6-9W LED Shade gimbal type and colour  n/a Cord grip  n/a Grommet  n/a Felt base/Feet  n/a UKCA/CE label  n/a Double insulated label  n/a Traceability label  No Y' statement label  20  Issue date: |