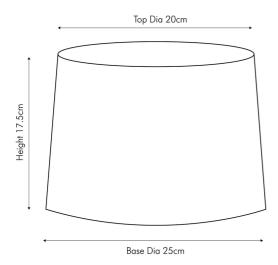

|                           | Length (side to side) (cm) | Depth (front to back) (cm)       | Height (top to bottom) (cm) |
|---------------------------|----------------------------|----------------------------------|-----------------------------|
| Overall                   | 25                         | 25                               | 17.5                        |
| Base (from complete)      | n/a                        | n/a                              | n/a                         |
| Shade (from complete)     | n/a                        | n/a                              | n/a                         |
| Tapered shade top         | 20                         | 20                               |                             |
| Minimum drop              | n/a                        | Pendant body                     | n/a                         |
|                           |                            | Product weight (kg)              | 0.35                        |
| Product Box               | TBC                        | TBC                              | TBC                         |
| Product Box quantity      | 1                          | Product Box weight (kg)          | TBC                         |
| Outer Box                 | n/a                        | n/a                              | n/a                         |
| Outer Box quantity        | n/a                        | Outer Box weight (kg)            | n/a                         |
| Number of bulbs           | n/a                        | Shade lining colour and material | Matching self-lining        |
| Bulb                      | n/a                        | Shade gimbal size                | 42mm/30mm                   |
| Wattage                   | 10-12W LED                 | Shade gimbal type and colour     | fixed (black)               |
| Tube riser                | n/a                        | Cord grip                        | n/a                         |
| Lampholder                | n/a                        | Grommet                          | n/a                         |
| Cable colour and material | n/a                        | Felt base/Feet                   | n/a                         |
| Cable type                | n/a                        | UKCA/CE label                    | n/a                         |
| Plug                      | n/a                        | Double insulated label           | n/a                         |
| Switch                    | n/a                        | Traceability label               | n/a                         |
| User manual               | No                         | Y' statement label               | n/a                         |
| IP rating                 | 20                         | Issue date:                      | 20/01/2023 09:27:52         |
| Dimmable                  | n/a                        |                                  |                             |