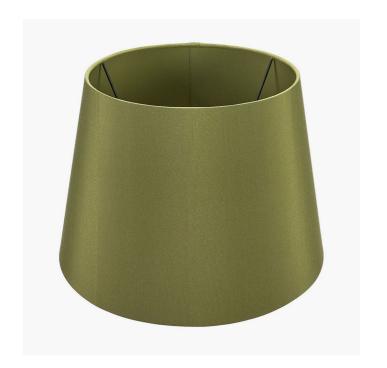

| UKCA/CE label                    | n/a                         |
| Plug                      | n/a                        | Double insulated label           | n/a                         |
| Switch                    | n/a                        | Traceability label               | n/a                         |
| User manual               | No                         | Y' statement label               | n/a                         |
| IP rating                 | 20                         | Issue date:                      | 20/01/2023 09:27:52         |
| Dimmable                  | n/a                        |                                  |                             |

For packaging and labeling information please refer to our Packaging and Labelling Supplier Manual.