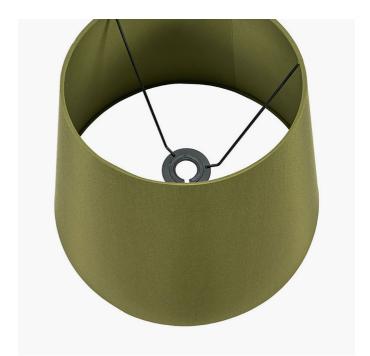

|                           | Length (side to side) (cm) | Depth (front to back) (cm)       | Height (top to bottom) (cm) |
|---------------------------|----------------------------|----------------------------------|-----------------------------|
| Overall                   | 25                         | 25                               | 17.5                        |
| Base (from complete)      | n/a                        | n/a                              | n/a                         |
| Shade (from complete)     | n/a                        | n/a                              | n/a                         |
| Tapered shade top         | 20                         | 20                               |                             |
| Minimum drop              | n/a                        | Pendant body                     | n/a                         |
|                           |                            | Product weight (kg)              | 0.35                        |
| Product Box               | TBC                        | TBC                              | TBC                         |
| Product Box quantity      | 1                          | Product Box weight (kg)          | TBC                         |
| Outer Box                 | n/a                        | n/a                              | n/a                         |
| Outer Box quantity        | n/a                        | Outer Box weight (kg)            | n/a                         |
| Number of bulbs           | n/a                        | Shade lining colour and material | Matching self-lining        |
| Bulb                      | n/a                        | Shade gimbal size                | 42mm/30mm                   |
| Wattage                   | 10-12W LED                 | Shade gimbal type and colour     | fixed (black)               |
| Tube riser                | n/a                        | Cord grip                        | n/a                         |
| Lampholder                | n/a                        | Grommet                          | n/a                         |
| Cable colour and material | n/a                        | Felt base/Feet                   | n/a                         |
| Cable type                | n/a                        | UKCA/CE label                    | n/a                         |
| Plug                      | n/a                        | Double insulated label           | n/a                         |
| Switch                    | n/a                        | Traceability label               | n/a                         |
| User manual               | No                         | Y' statement label               | n/a                         |
| IP rating                 | 20                         | Issue date:                      | 20/01/2023 09:27:52         |
| Dimmable                  | n/a                        |                                  |                             |