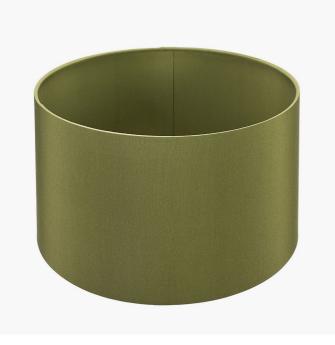

| Product code 36                                                                                     | -018-10SA               | A Product Type       |                                  | Shade                                                                                                              |                             |  |
|-----------------------------------------------------------------------------------------------------|-------------------------|----------------------|----------------------------------|--------------------------------------------------------------------------------------------------------------------|-----------------------------|--|
|                                                                                                     |                         | Description          |                                  | Harry 25cm Sage Poly Cotton Cylinder Drum<br>Shade                                                                 |                             |  |
|                                                                                                     |                         | Range name           |                                  | Harry                                                                                                              |                             |  |
|                                                                                                     |                         |                      | 5018207408562                    |                                                                                                                    |                             |  |
|                                                                                                     |                         |                      | RHJI303                          |                                                                                                                    |                             |  |
|                                                                                                     | Country of origin C     |                      | China                            |                                                                                                                    |                             |  |
|                                                                                                     |                         |                      | <b>U</b>                         |                                                                                                                    | Green                       |  |
|                                                                                                     |                         |                      | Sage                             |                                                                                                                    |                             |  |
|                                                                                                     | Standard material group |                      | Fabric                           |                                                                                                                    |                             |  |
|                                                                                                     |                         | Material composition |                                  | Poly Cotton, Iron                                                                                                  |                             |  |
|                                                                                                     |                         | Mail order packaging |                                  | No                                                                                                                 |                             |  |
|                                                                                                     |                         | Web description      |                                  | Simple modern 25cm sage self lined cylinder poly<br>cotton shade which sits beautifully with a variety of<br>bases |                             |  |
|                                                                                                     | Length (side to s       | ide) (cm)            | Depth (front to back             | (cm)                                                                                                               | Height (top to bottom) (cm) |  |
| Overall                                                                                             | 25                      |                      | 25                               |                                                                                                                    | 14.5                        |  |
| Base (from complete)                                                                                | n/a                     |                      | n/a                              |                                                                                                                    | n/a                         |  |
| Shade (from complete)                                                                               | n/a                     |                      | n/a                              |                                                                                                                    | n/a                         |  |
| Tapered shade top                                                                                   | n/a                     |                      | n/a                              |                                                                                                                    | in a                        |  |
|                                                                                                     |                         |                      |                                  |                                                                                                                    | n/a                         |  |
| Minimum drop                                                                                        | n/a                     |                      | Pendant body                     |                                                                                                                    |                             |  |
|                                                                                                     |                         |                      | Product weight (kg)              |                                                                                                                    | 0.23                        |  |
| Product Box                                                                                         | n/a                     |                      | n/a                              |                                                                                                                    | n/a                         |  |
| Product Box quantity                                                                                | n/a                     |                      | Product Box weight (kg)          |                                                                                                                    | n/a                         |  |
| Outer Box                                                                                           | 53                      |                      | 27                               |                                                                                                                    | 17                          |  |
| Outer Box quantity                                                                                  | 2                       |                      | Outer Box weight (kg)            |                                                                                                                    | 1.1                         |  |
| Number of bulbs                                                                                     | 1                       |                      | Shade lining colour and material |                                                                                                                    | Matching self-lining        |  |
| Bulb                                                                                                | n/a                     |                      | Shade gimbal size                |                                                                                                                    | 42mm/30mm                   |  |
| Wattage                                                                                             | 10-12W LED              |                      | Shade gimbal type and colour     |                                                                                                                    | fixed (Black)               |  |
| Tube riser                                                                                          | n/a                     |                      | Cord grip                        |                                                                                                                    | n/a                         |  |
| Lampholder                                                                                          | n/a                     |                      | Grommet                          |                                                                                                                    | n/a                         |  |
| Cable colour and material                                                                           | n/a                     |                      | Felt base/Feet                   |                                                                                                                    | n/a                         |  |
| Cable type                                                                                          | n/a                     |                      | UKCA/CE label                    |                                                                                                                    | n/a                         |  |
| Plug                                                                                                | n/a                     |                      | Double insulated label           |                                                                                                                    | n/a                         |  |
| Switch                                                                                              | n/a                     |                      | Traceability label               |                                                                                                                    | n/a                         |  |
| User manual                                                                                         | No                      |                      | Y' statement label               |                                                                                                                    | No                          |  |
| IP rating                                                                                           | 20                      | Issue date:          |                                  | 20/01/2023 09:28:12                                                                                                |                             |  |
| Dimmable                                                                                            | n/a                     |                      |                                  |                                                                                                                    |                             |  |
| For packaging and labeling information please refer to our Packaging and Labelling Supplier Manual. |                         |                      |                                  |                                                                                                                    |                             |  |