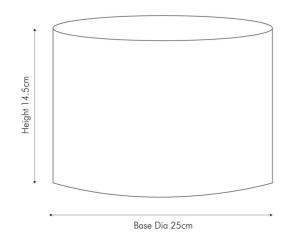

| Product code 36                                                                                     | -018-10SA               | A Product Type       |                                  | Shade                                                                                                              |                             |  |
|-----------------------------------------------------------------------------------------------------|-------------------------|----------------------|----------------------------------|--------------------------------------------------------------------------------------------------------------------|-----------------------------|--|
|                                                                                                     |                         | Description          |                                  | Harry 25cm Sage Poly Cotton Cylinder Drum<br>Shade                                                                 |                             |  |
|                                                                                                     |                         | Range name           |                                  | Harry                                                                                                              |                             |  |
|                                                                                                     |                         |                      | 5018207408562                    |                                                                                                                    |                             |  |
|                                                                                                     |                         |                      | RHJI303                          |                                                                                                                    |                             |  |
|                                                                                                     | Country of origin C     |                      | China                            |                                                                                                                    |                             |  |
|                                                                                                     |                         |                      | <b>U</b>                         |                                                                                                                    | Green                       |  |
|                                                                                                     |                         |                      | Sage                             |                                                                                                                    |                             |  |
|                                                                                                     | Standard material group |                      | Fabric                           |                                                                                                                    |                             |  |
|                                                                                                     |                         | Material composition |                                  | Poly Cotton, Iron                                                                                                  |                             |  |
|                                                                                                     |                         | Mail order packaging |                                  | No                                                                                                                 |                             |  |
|                                                                                                     |                         | Web description      |                                  | Simple modern 25cm sage self lined cylinder poly<br>cotton shade which sits beautifully with a variety of<br>bases |                             |  |
|                                                                                                     | Length (side to s       | ide) (cm)            | Depth (front to back             | (cm)                                                                                                               | Height (top to bottom) (cm) |  |
| Overall                                                                                             | 25                      |                      | 25                               |                                                                                                                    | 14.5                        |  |
| Base (from complete)                                                                                | n/a                     |                      | n/a                              |                                                                                                                    | n/a                         |  |
| Shade (from complete)                                                                               | n/a                     |                      | n/a                              |                                                                                                                    | n/a                         |  |
| Tapered shade top                                                                                   | n/a                     |                      | n/a                              |                                                                                                                    | in a                        |  |
|                                                                                                     |                         |                      |                                  |                                                                                                                    | n/a                         |  |
| Minimum drop                                                                                        | n/a                     |                      | Pendant body                     |                                                                                                                    |                             |  |
|                                                                                                     |                         |                      | Product weight (kg)              |                                                                                                                    | 0.23                        |  |
| Product Box                                                                                         | n/a                     |                      | n/a                              |                                                                                                                    | n/a                         |  |
| Product Box quantity                                                                                | n/a                     |                      | Product Box weight (kg)          |                                                                                                                    | n/a                         |  |
| Outer Box                                                                                           | 53                      |                      | 27                               |                                                                                                                    | 17                          |  |
| Outer Box quantity                                                                                  | 2                       |                      | Outer Box weight (kg)            |                                                                                                                    | 1.1                         |  |
| Number of bulbs                                                                                     | 1                       |                      | Shade lining colour and material |                                                                                                                    | Matching self-lining        |  |
| Bulb                                                                                                | n/a                     |                      | Shade gimbal size                |                                                                                                                    | 42mm/30mm                   |  |
| Wattage                                                                                             | 10-12W LED              |                      | Shade gimbal type and colour     |                                                                                                                    | fixed (Black)               |  |
| Tube riser                                                                                          | n/a                     |                      | Cord grip                        |                                                                                                                    | n/a                         |  |
| Lampholder                                                                                          | n/a                     |                      | Grommet                          |                                                                                                                    | n/a                         |  |
| Cable colour and material                                                                           | n/a                     |                      | Felt base/Feet                   |                                                                                                                    | n/a                         |  |
| Cable type                                                                                          | n/a                     |                      | UKCA/CE label                    |                                                                                                                    | n/a                         |  |
| Plug                                                                                                | n/a                     |                      | Double insulated label           |                                                                                                                    | n/a                         |  |
| Switch                                                                                              | n/a                     |                      | Traceability label               |                                                                                                                    | n/a                         |  |
| User manual                                                                                         | No                      |                      | Y' statement label               |                                                                                                                    | No                          |  |
| IP rating                                                                                           | 20                      | Issue date:          |                                  | 20/01/2023 09:28:12                                                                                                |                             |  |
| Dimmable                                                                                            | n/a                     |                      |                                  |                                                                                                                    |                             |  |
| For packaging and labeling information please refer to our Packaging and Labelling Supplier Manual. |                         |                      |                                  |                                                                                                                    |                             |  |